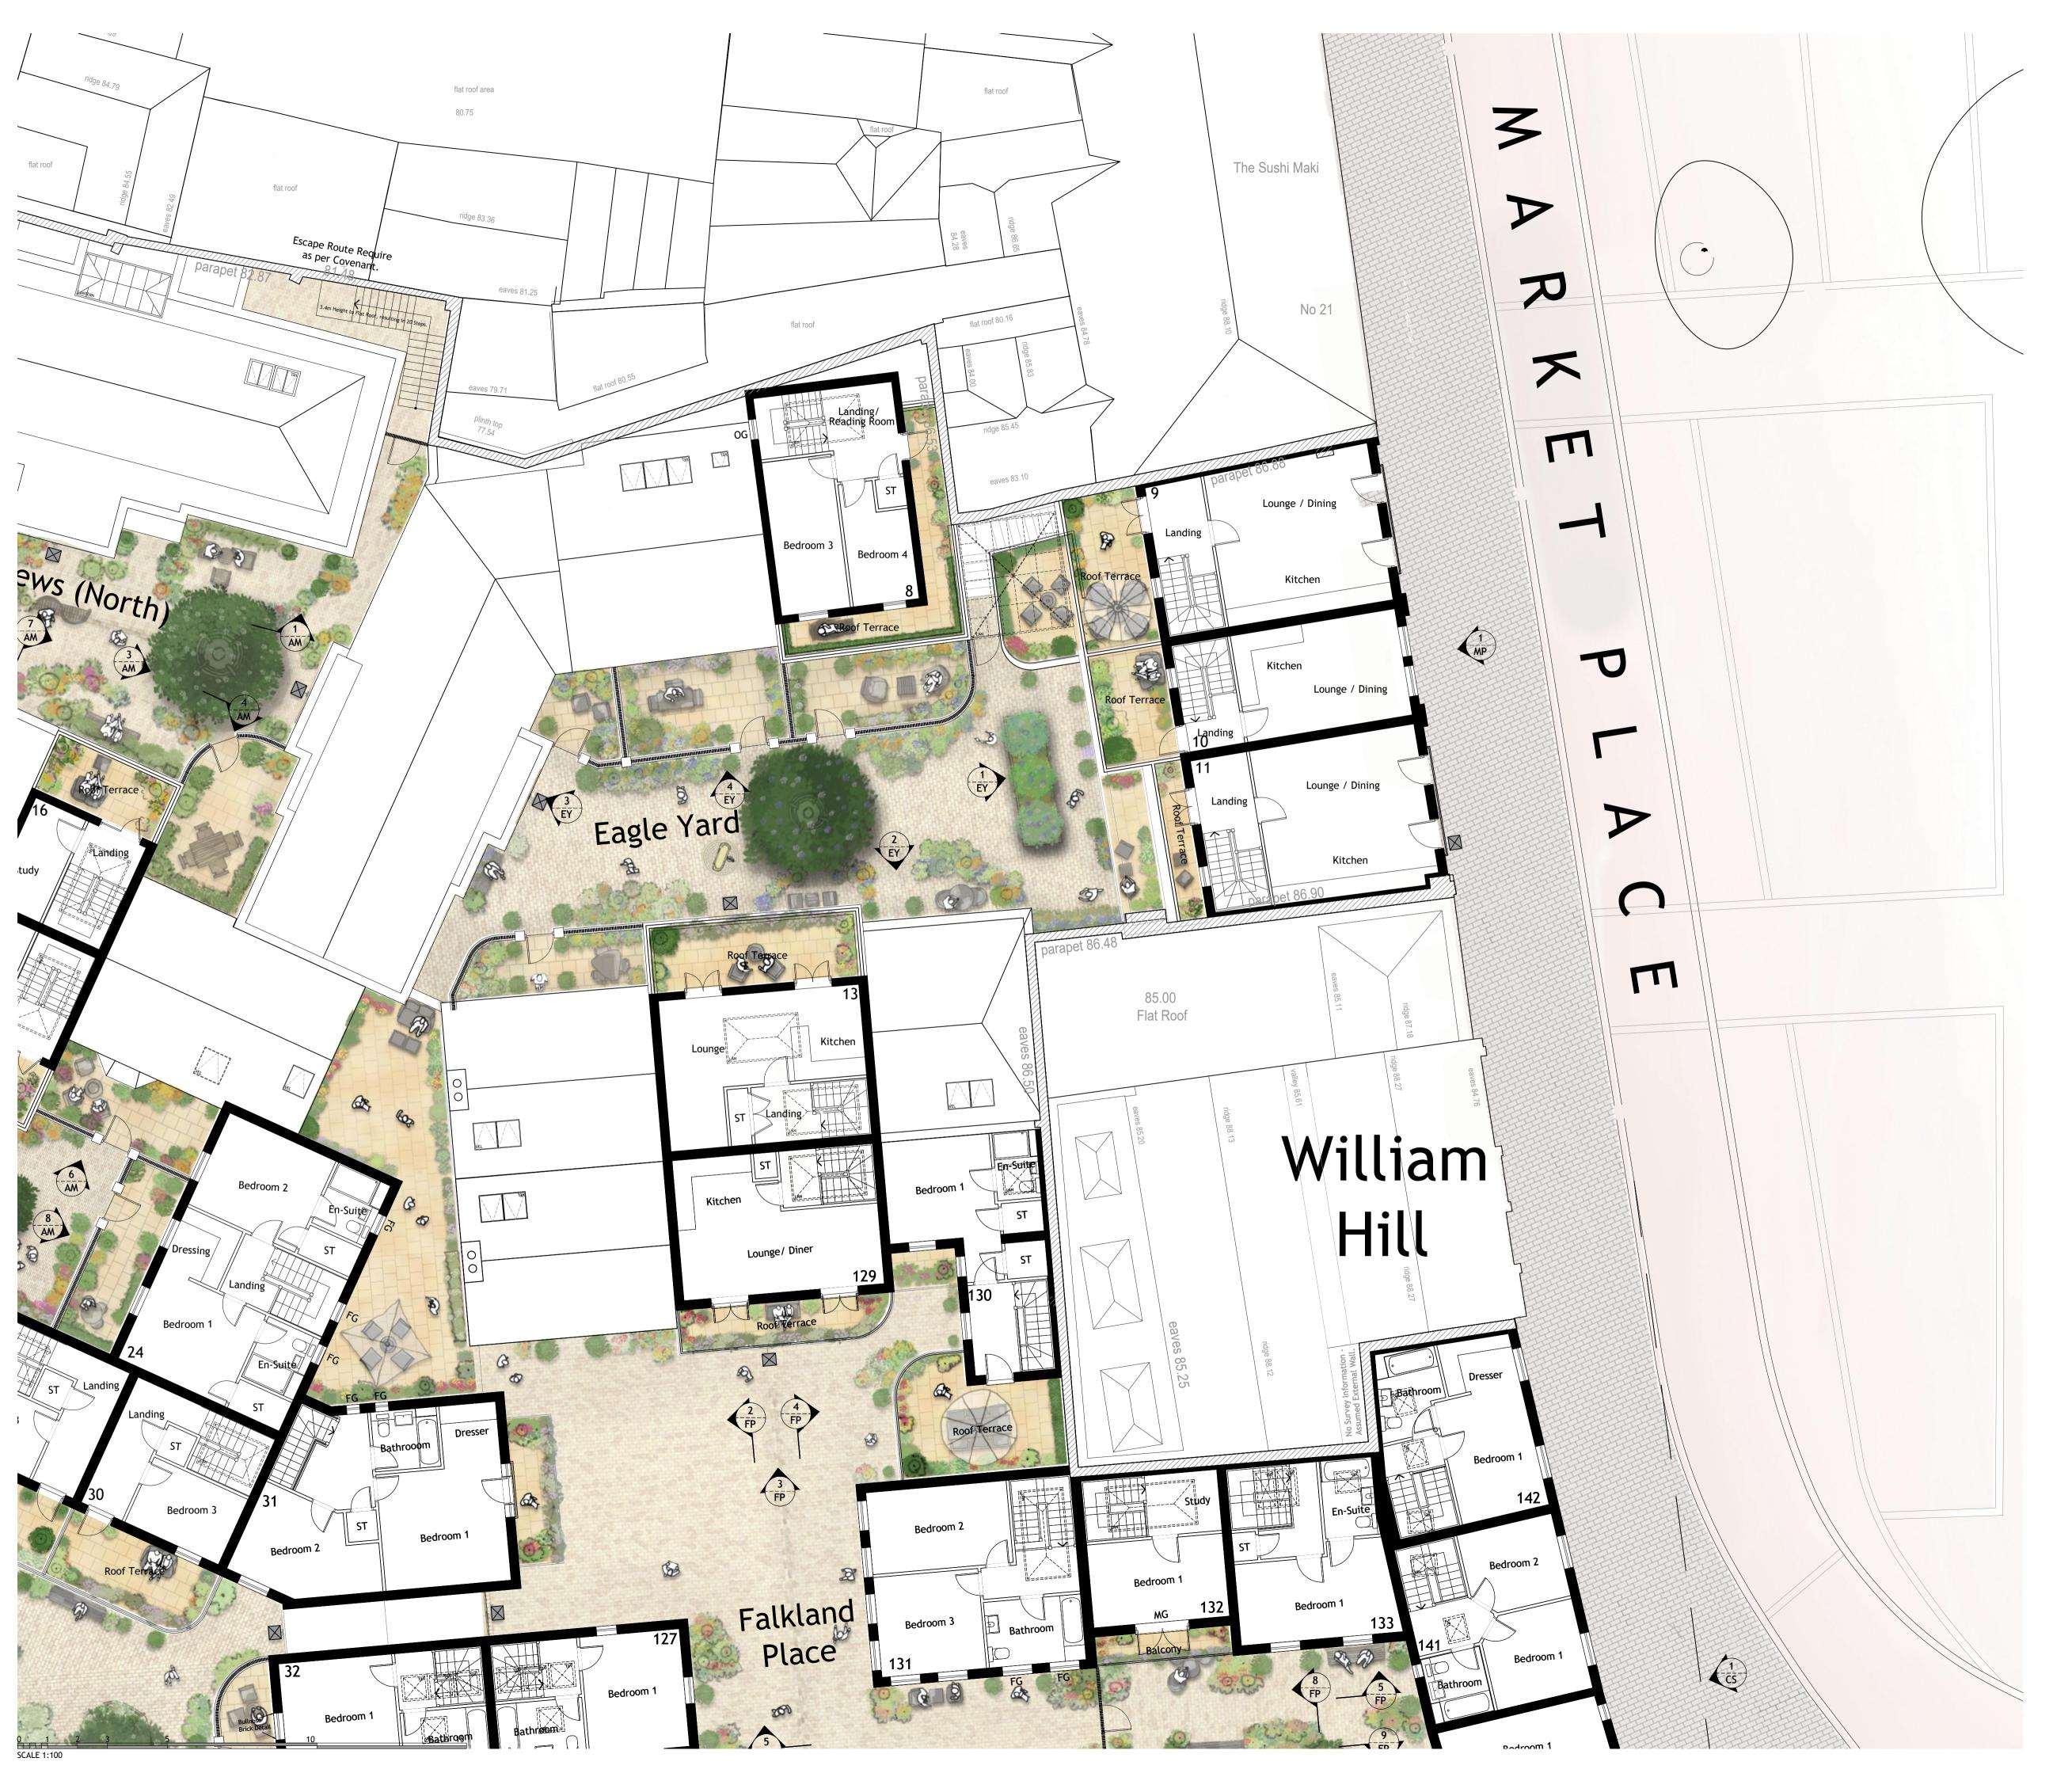

## NOTES

- Contractors must check all dimensions on site. Only figured dimensions are to be worked from. Discrepancies must be reported to the Architect or Engineer before proceeding.
   This drawing is copyright.
- 2. Reproduced from OS Sitemap ® by permission of Ordnance Survey on behalf of The Controller of Her Majesty's Stationery Office. © Crown copyright 2008. All rights reserved. Licence number 100007126.
- 3. Direct scaling off the drawing is permissible for planning purposes only.



## LOCHAILORT

## Woods Hardwick Architecture | Engineering | Planning | Surveying

BEDFORD: HEAD OFFICE
15-17 Goldington Road

Bedford MK40 3NH

T: +44 (0) 1234 268862

BIRMINGHAM

Fort Dunlop, Fort Parkway Birmingham B24 9FE T: +44 (0) 121 6297784

ONLINE: mail@woodshardwick.com | woodshardwick.c