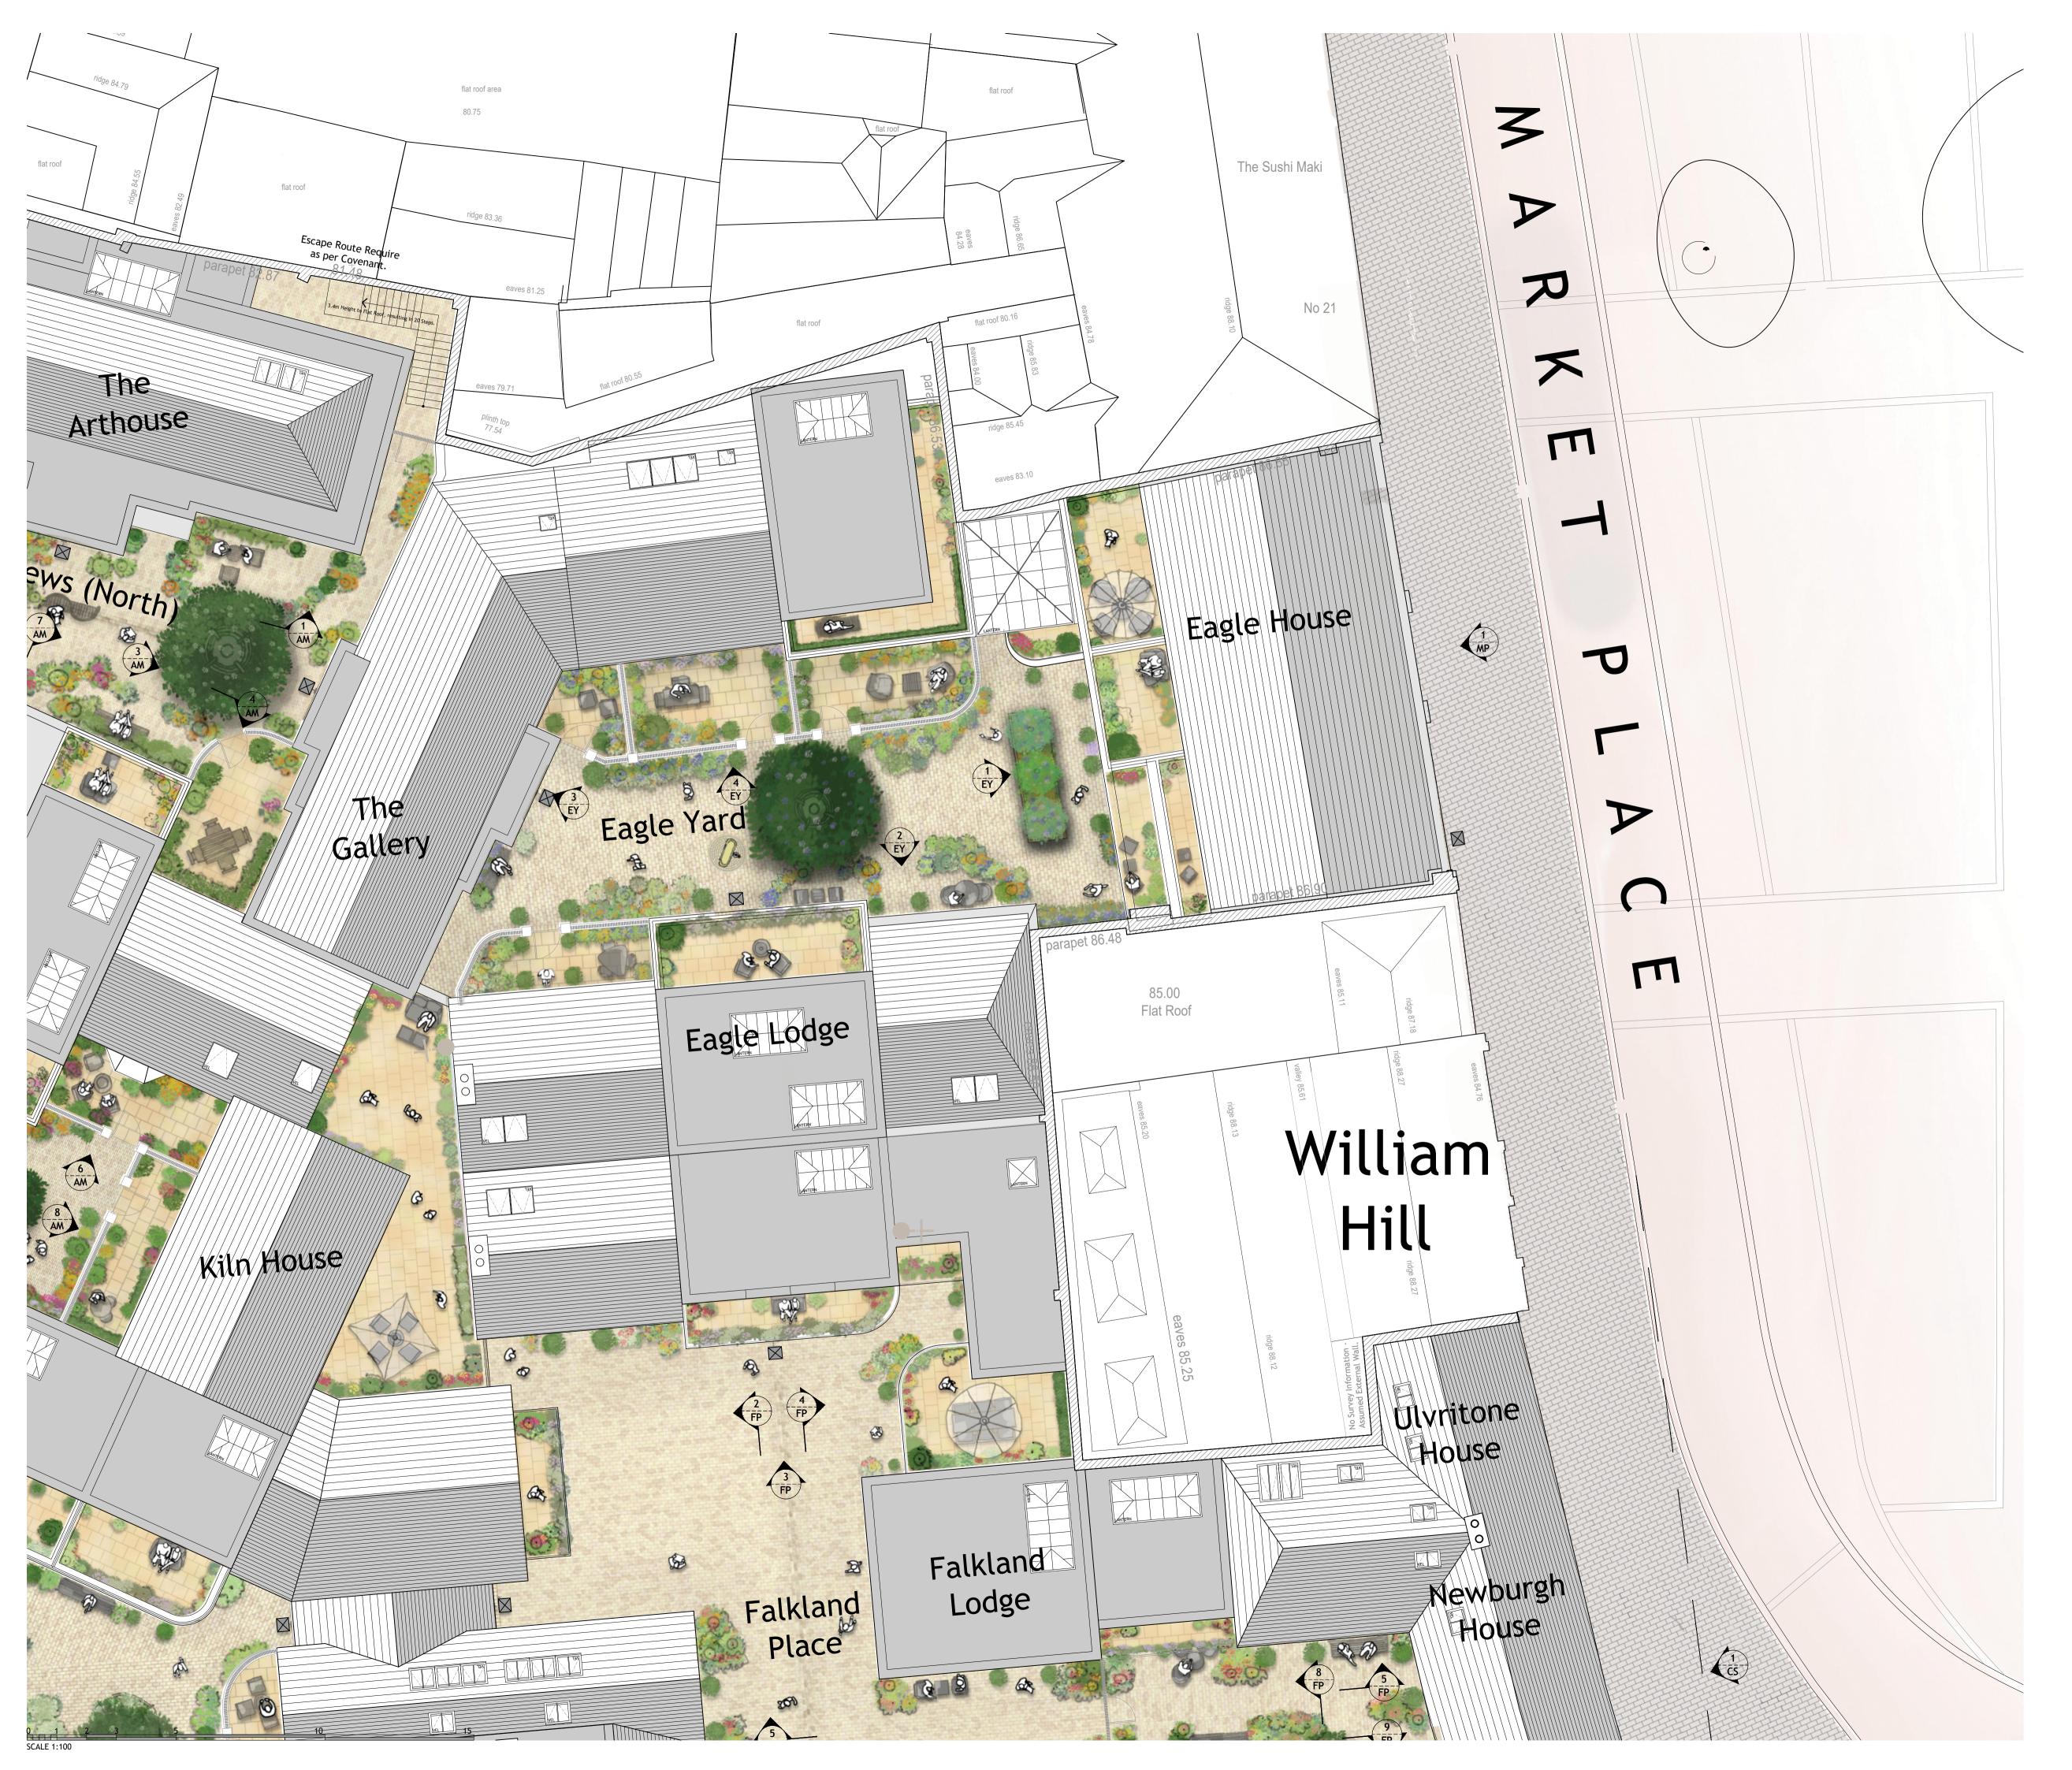

## NOTES

- Contractors must check all dimensions on site. Only figured dimensions are to be worked from. Discrepancies must be reported to the Architect or Engineer before proceeding.
   This drawing is copyright.
- Reproduced from OS Sitemap ® by permission of Ordnance Survey on behalf of The Controller of Her Majesty's Stationery Office. © Crown copyright 2008. All rights reserved. Licence number 100007126.
- 3. Direct scaling off the drawing is permissible for planning purposes only.