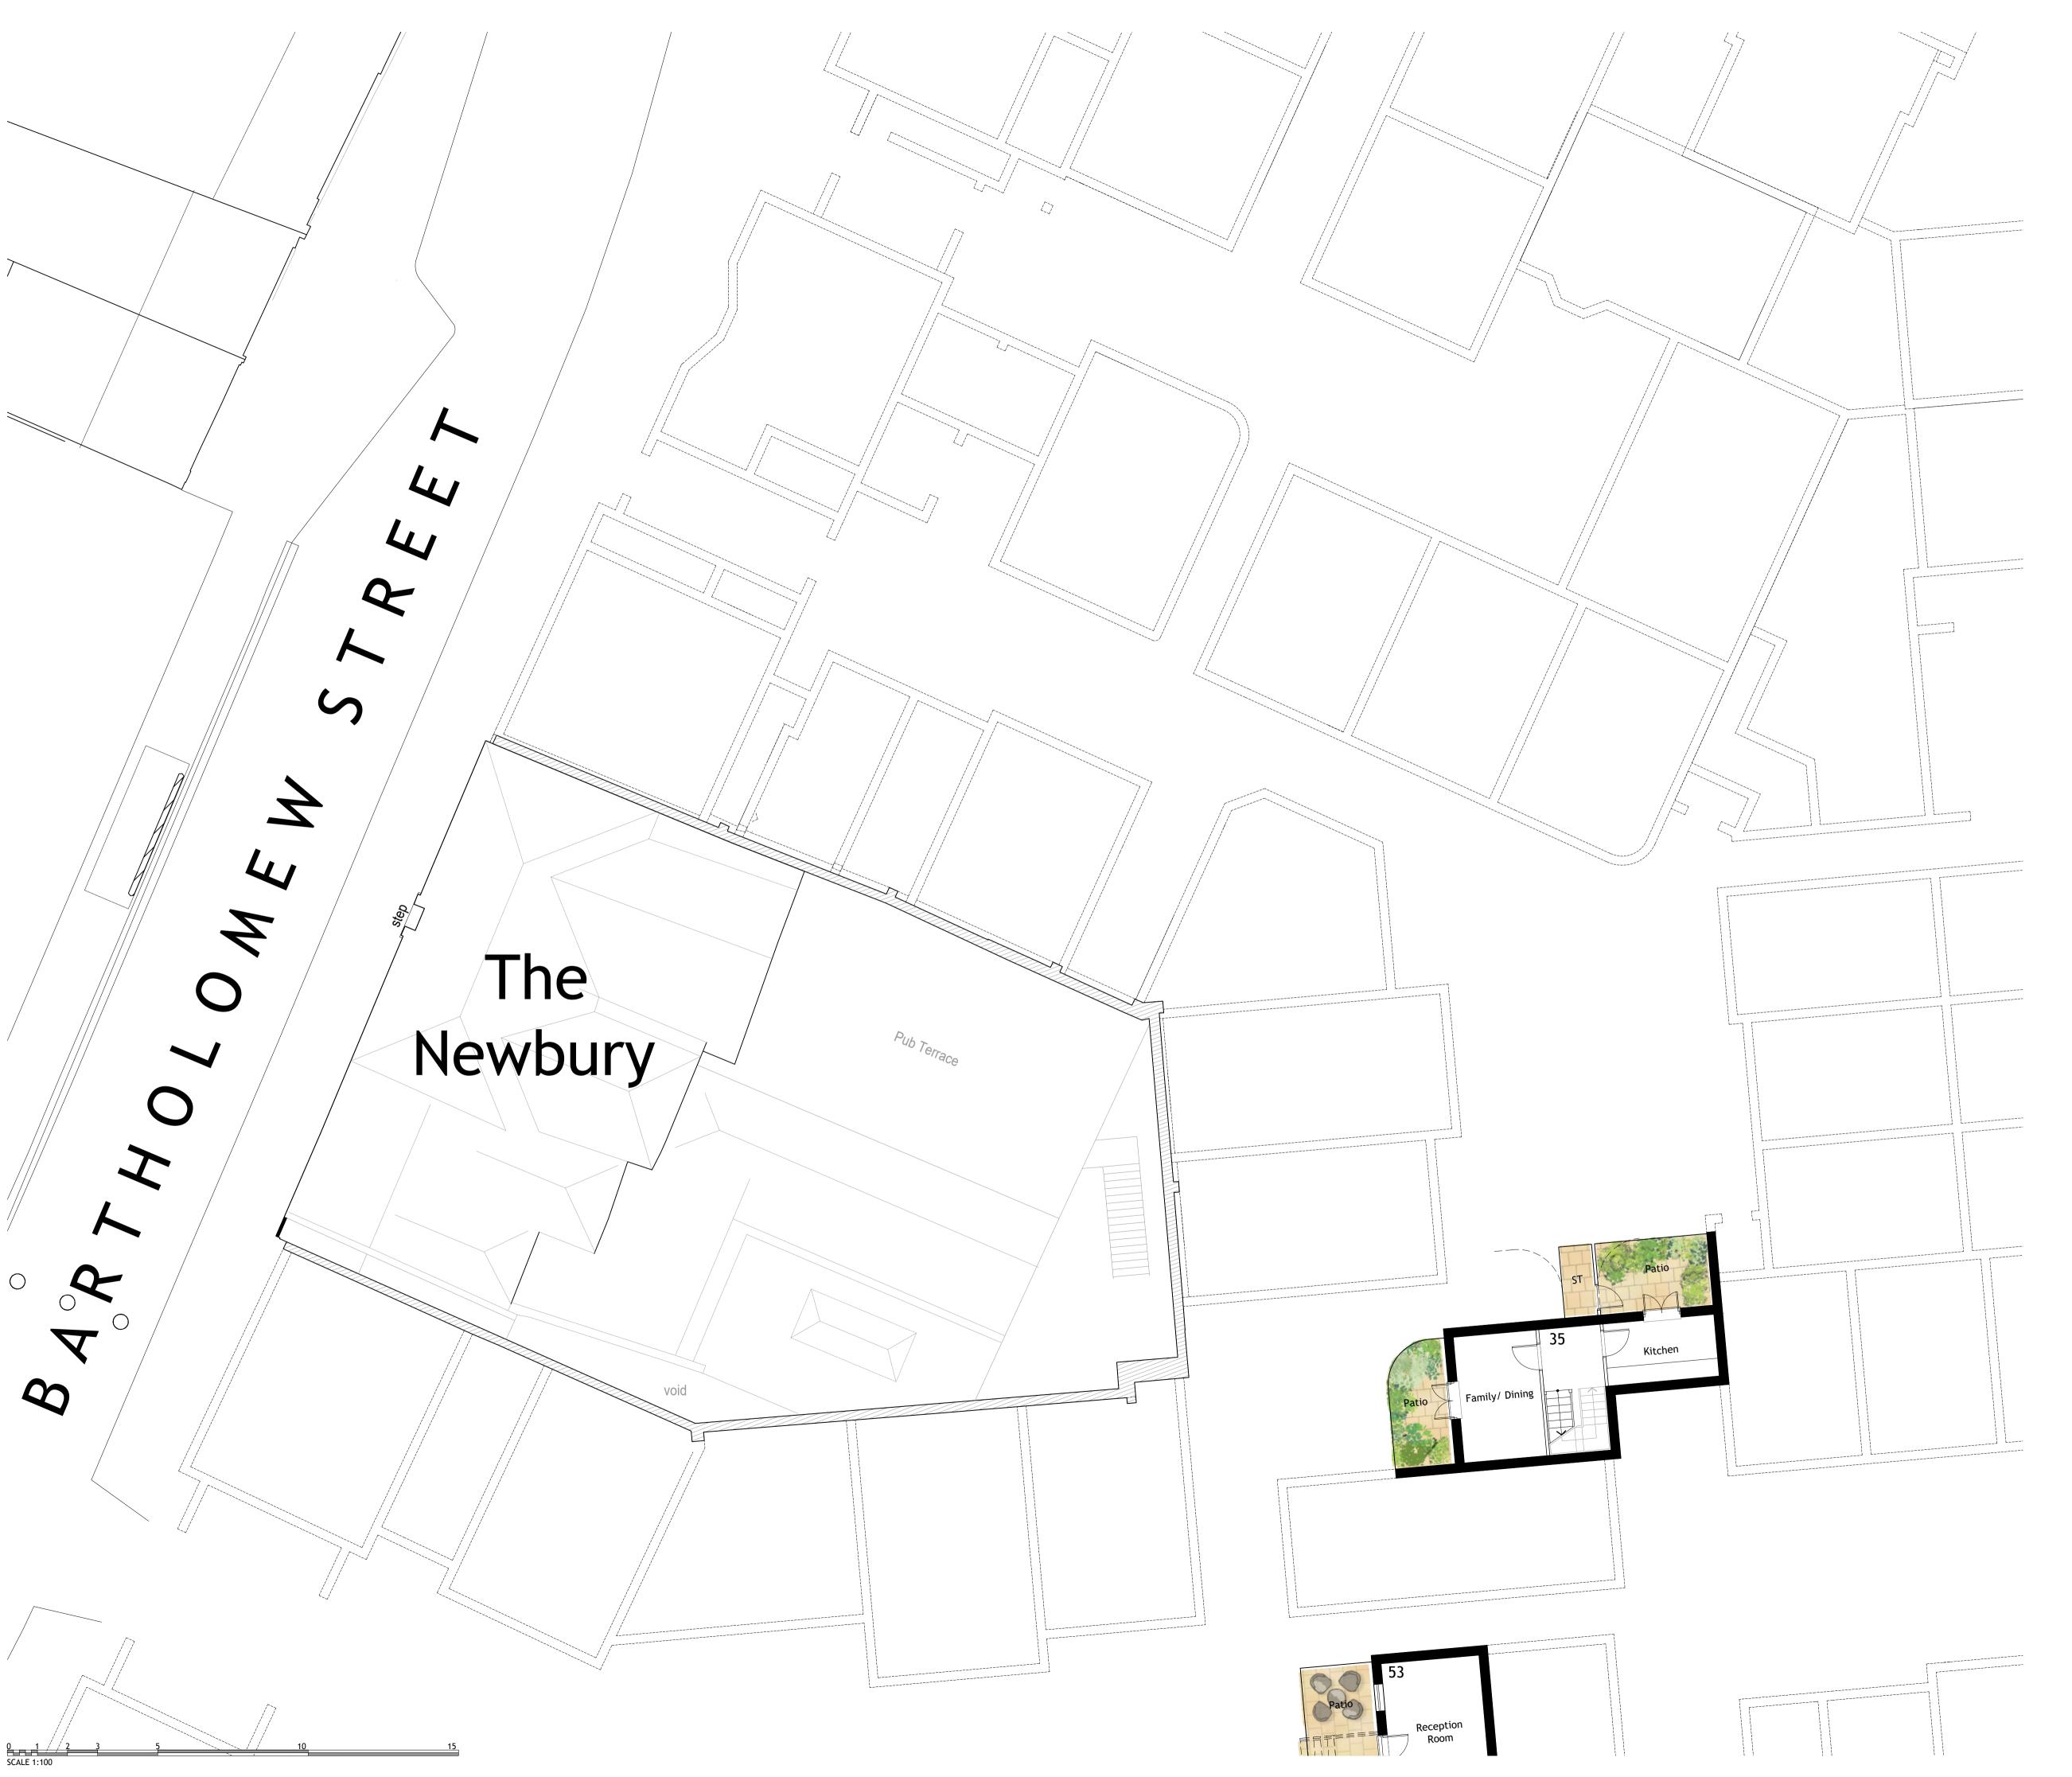

DRN CHD DATE REV DESCRIPTION INFORMATION TENDER PRELIMINARY AS BUILT CONSTRUCTION 1:100 @ A1 DATE APR. 2024 CHK JAL DRAWING NO. 19401/200 REV -Old Town, Newbury. Semi Basement Floor Plan, Crown Court.