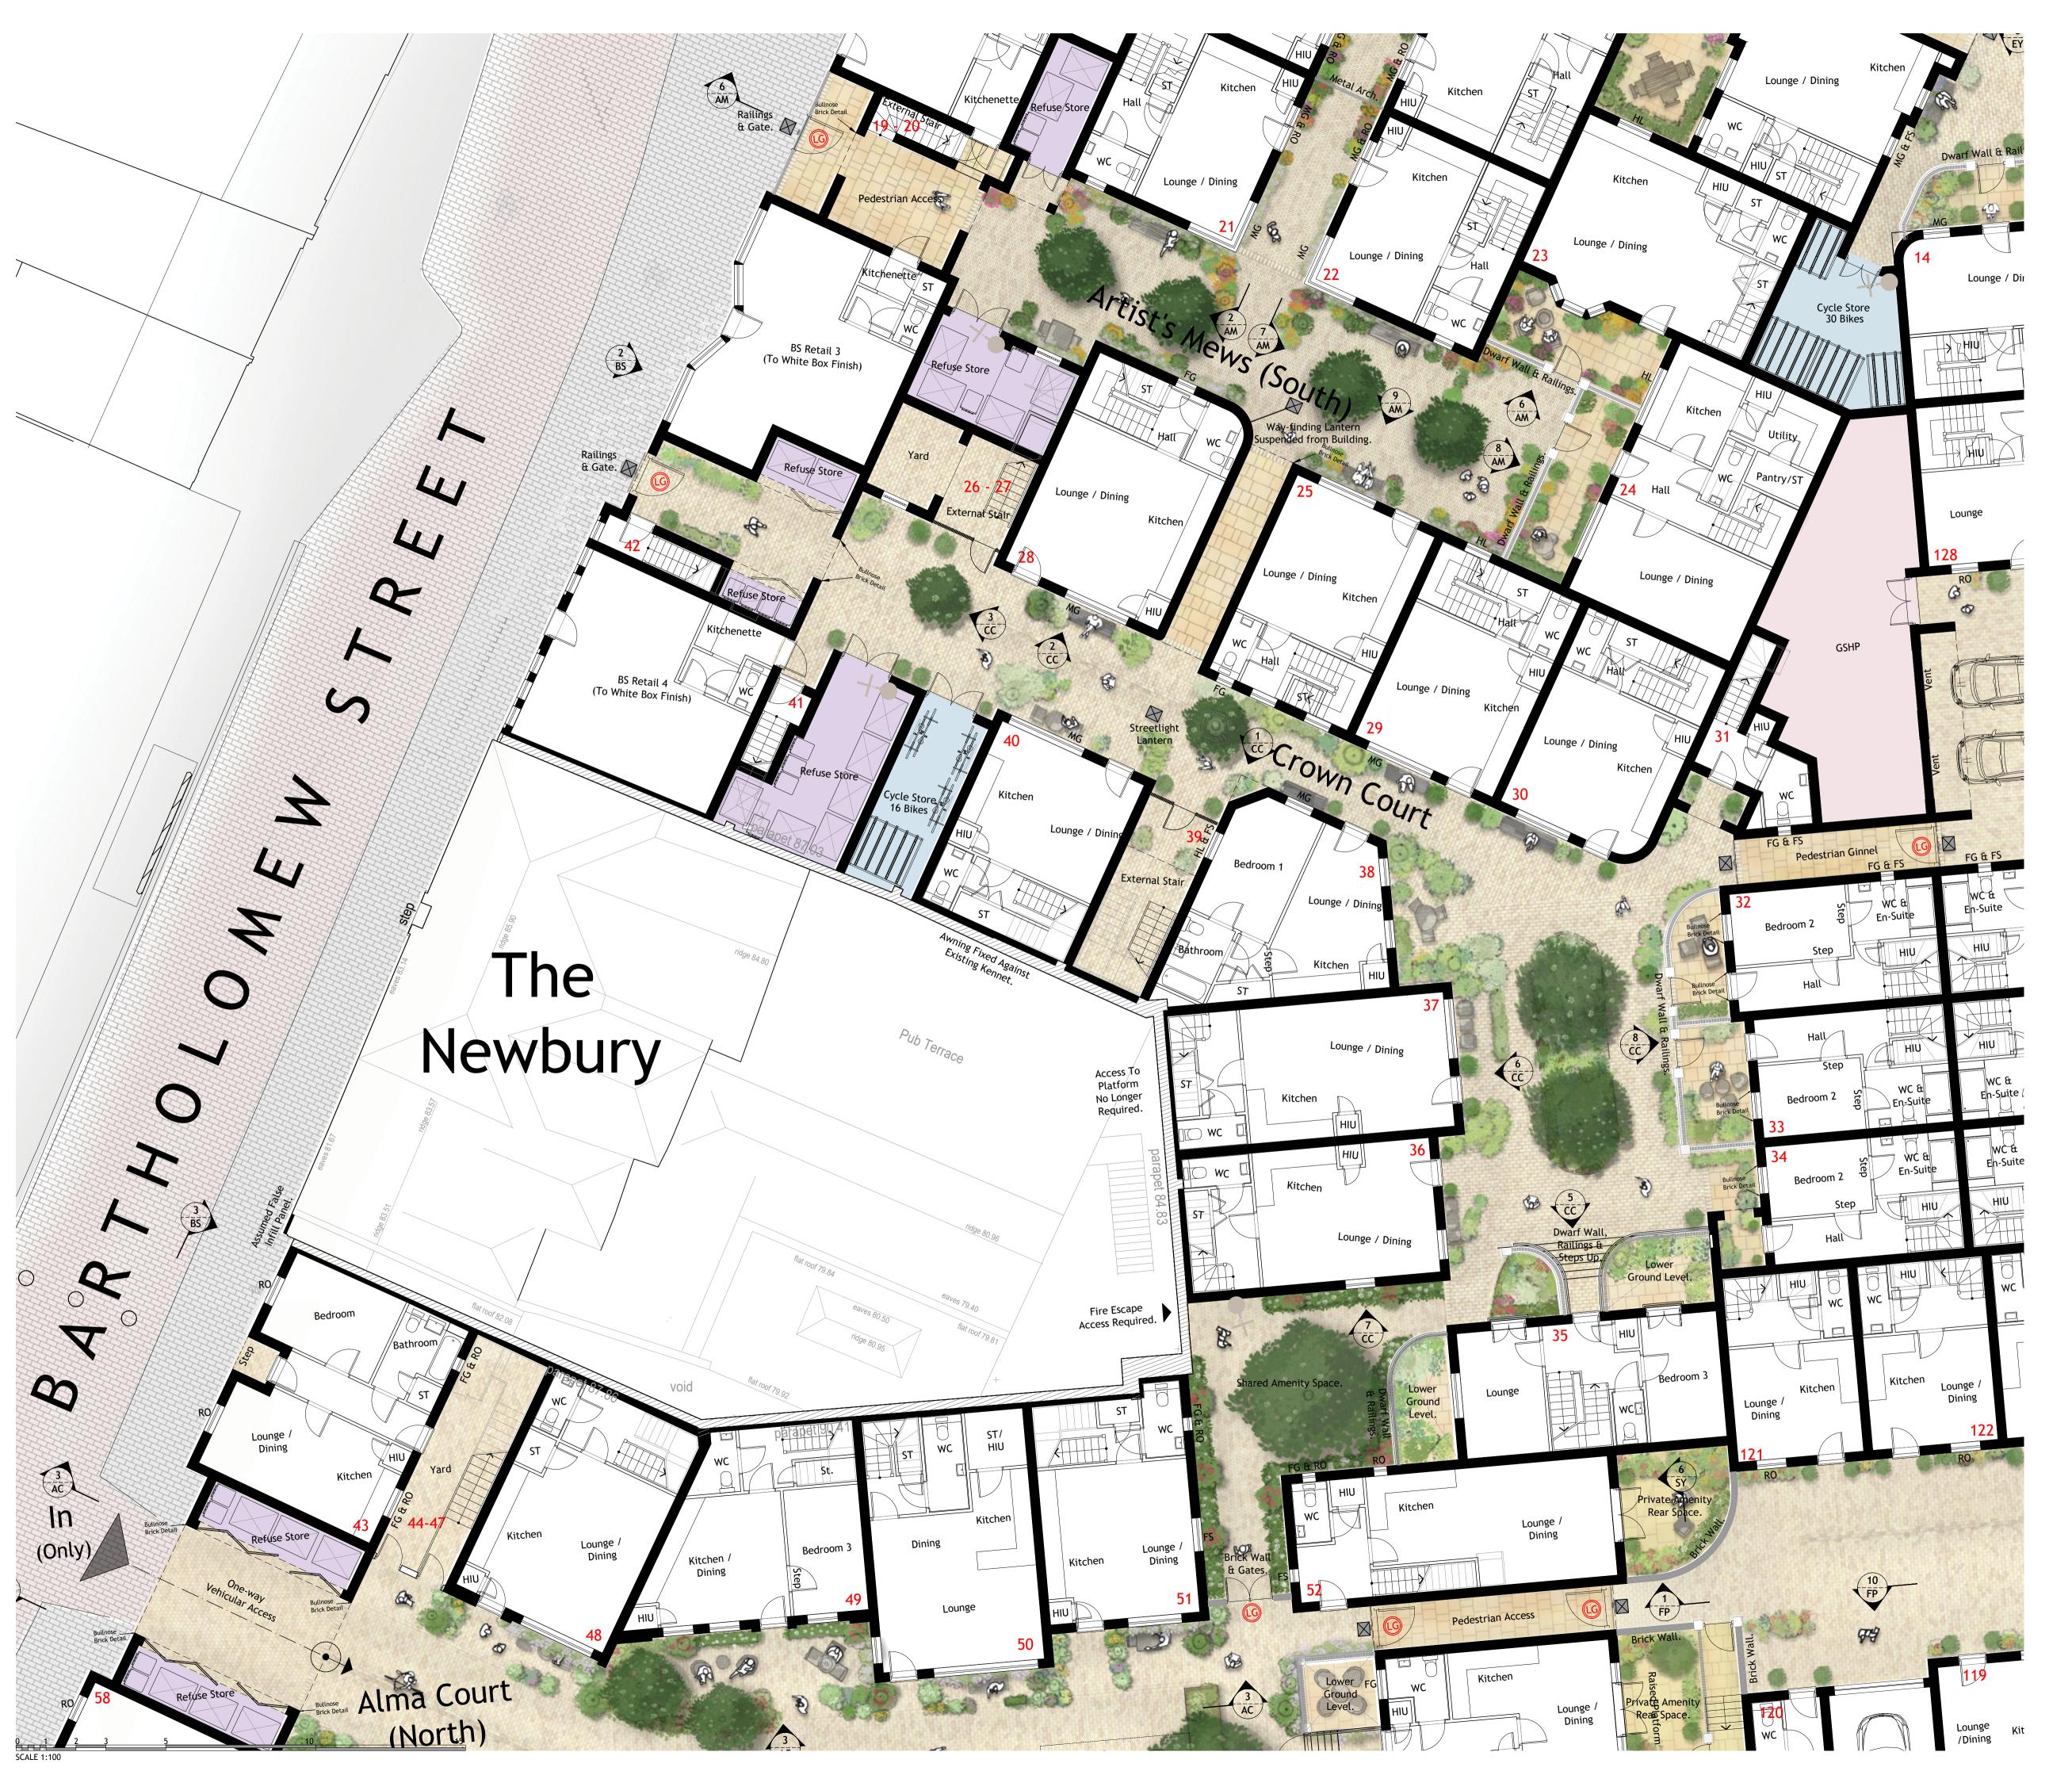

## NO

- Contractors must check all dimensions on site. Only figured dimensions are to be worked from. Discrepancies must be reported to the Architect or Engineer before proceeding.
   This drawing is copyright.
- 2. Reproduced from OS Sitemap ® by permission of Ordnance Survey on behalf of The Controller of Her Majesty's Stationery Office. © Crown copyright 2008. All rights reserved. Licence number 100007126.
- 3. Direct scaling off the drawing is permissible for planning purposes only.



## Lochailort

## 

BEDFORD : HEAD OFFICE
15-17 Goldington Road

Bedford MK40 3NH

Architecture | Engineering |

**BIRMINGHAM**Fort Dunlop, Fort Parkway
Birmingham B24 9FE

Planning | Surveying

PLEASE CONSIDER THE ENVIRONMENT BEFORE PRINTING THIS DRAWING