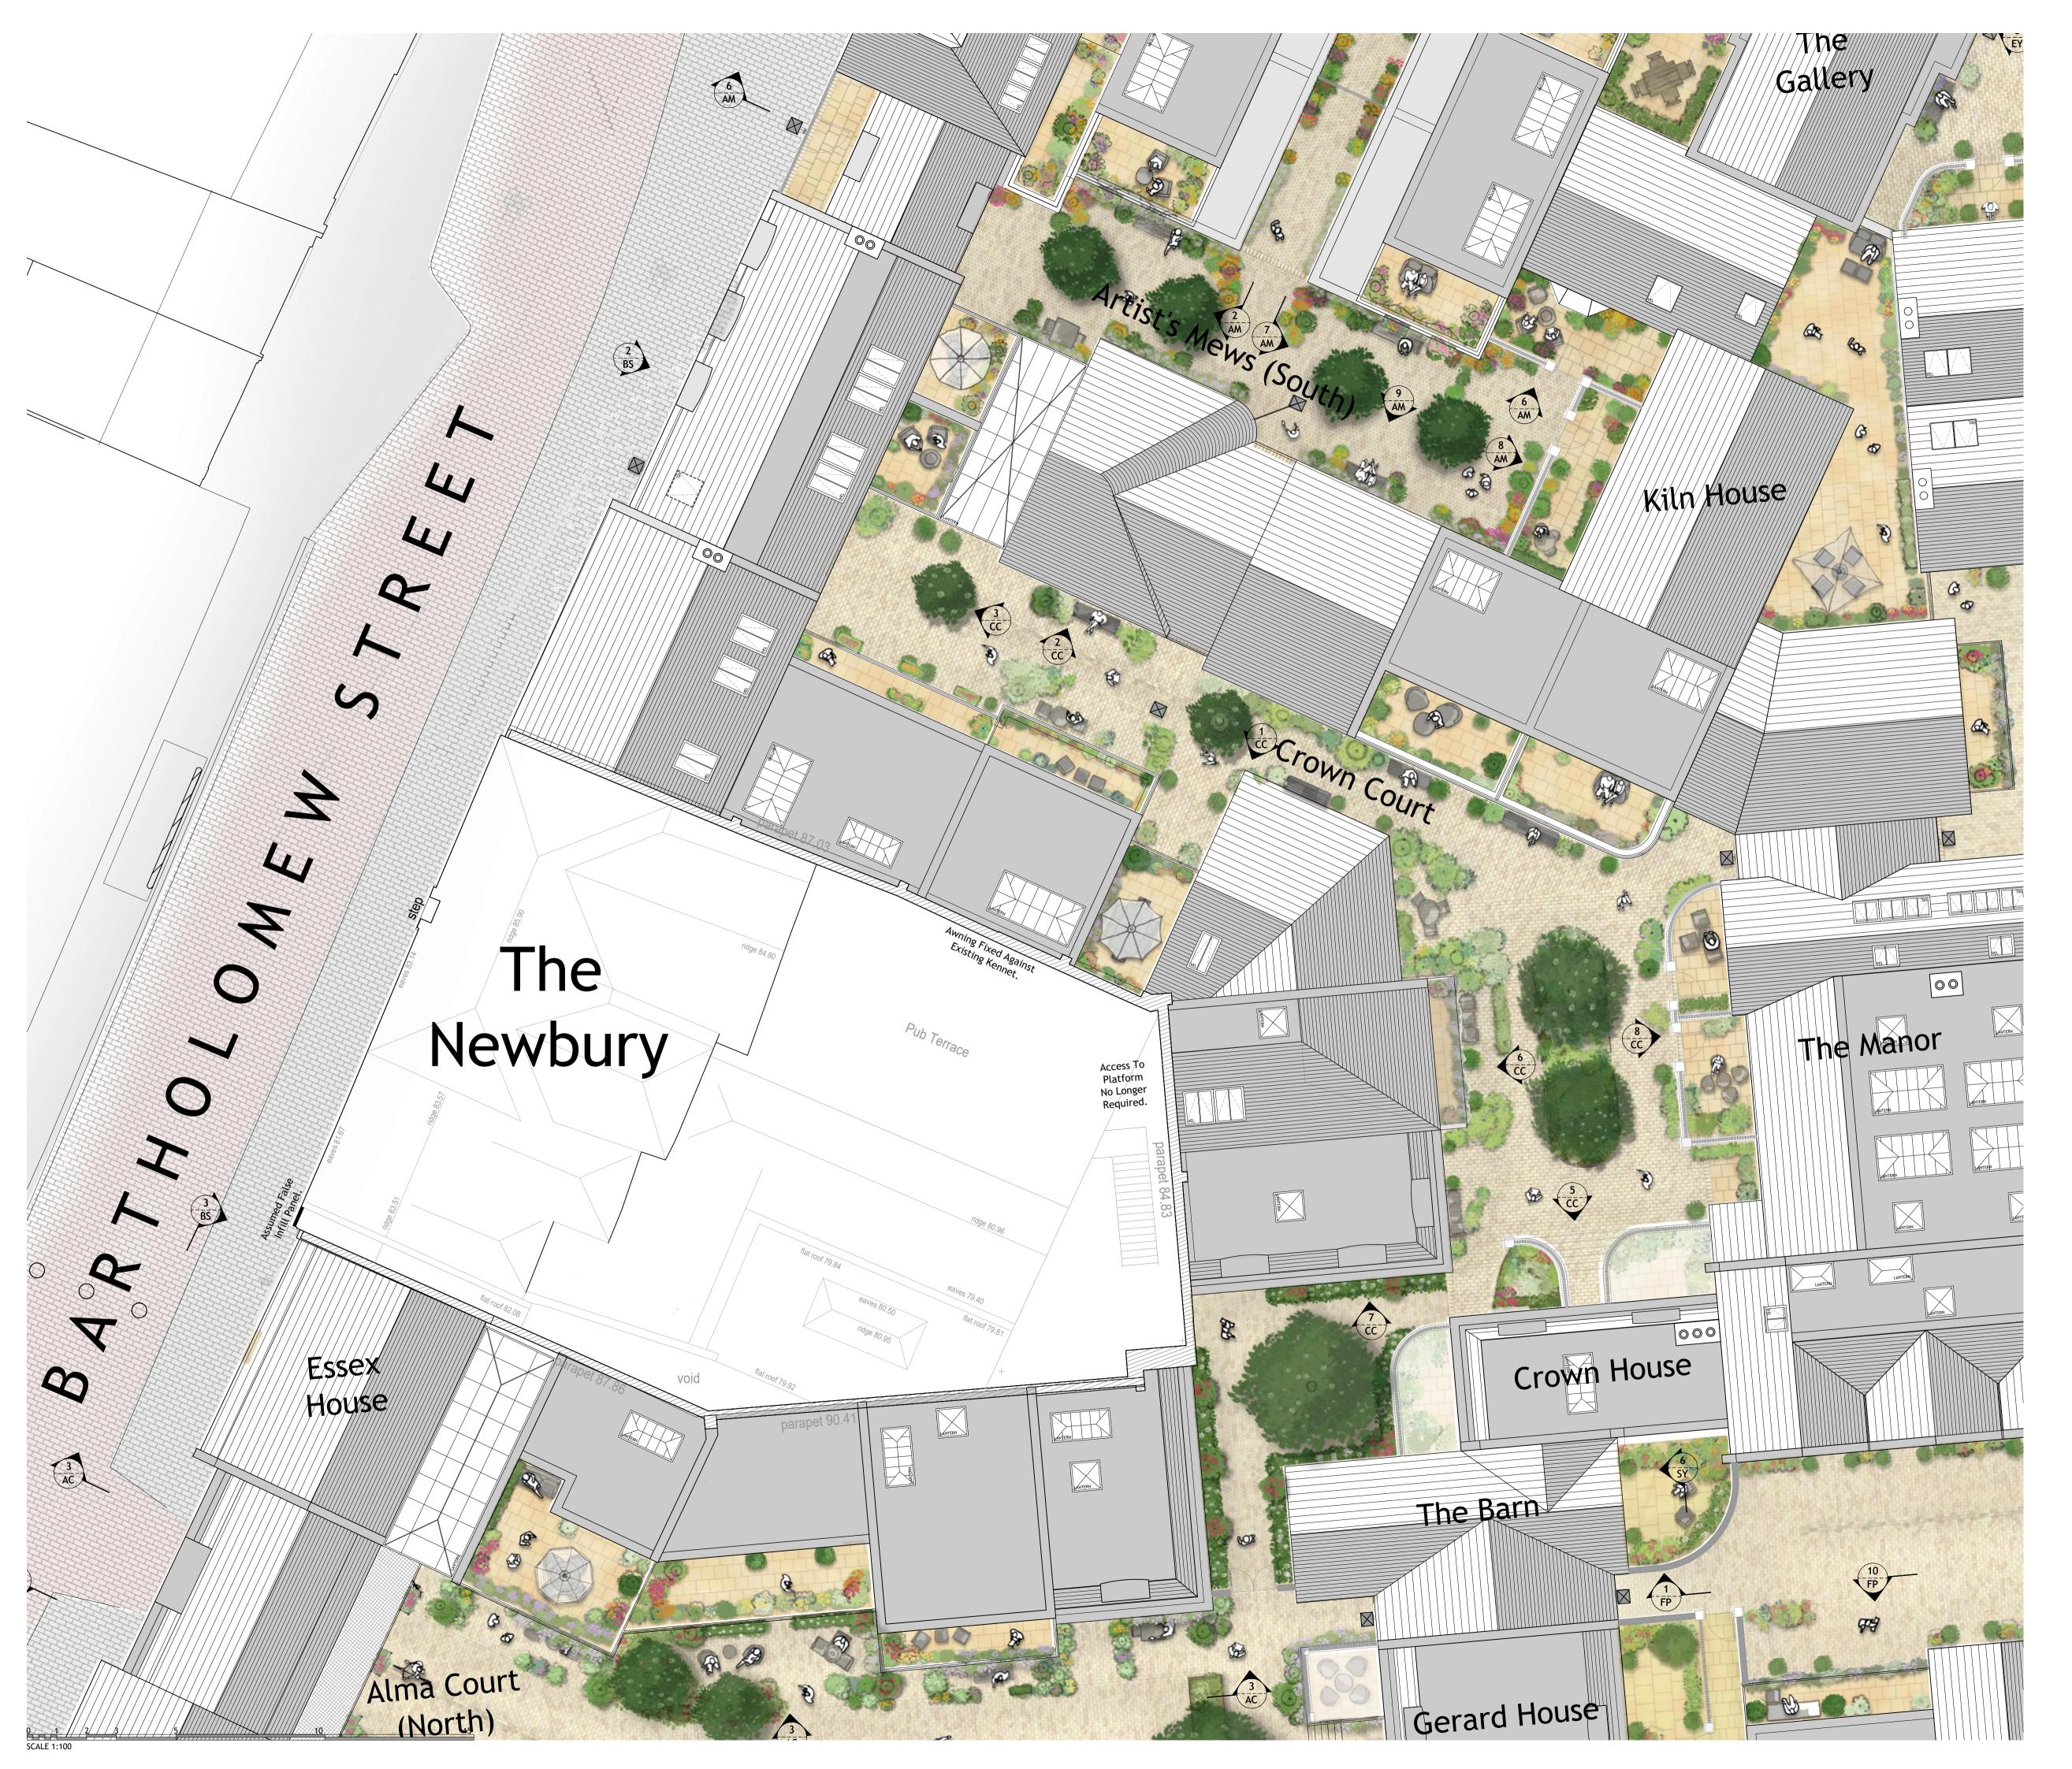

## NC

- Contractors must check all dimensions on site. Only figured dimensions are to be worked from. Discrepancies must be reported to the Architect or Engineer before proceeding.
   This drawing is copyright.
- Reproduced from OS Sitemap ® by permission of Ordnance Survey on behalf of The Controller of Her Majesty's Stationery Office. © Crown copyright 2008. All rights reserved. Licence number 100007126.
- 3. Direct scaling off the drawing is permissible for planning purposes only.



## LOCHAILORT

## 

Architecture | Engineering | Planning | Surveying

BEDFORD: HEAD OFFICE 15-17 Goldington Road Bedford MK40 3NH T: +44 (0) 1234 268862 BIRMINGHAM
Fort Duples Fort

Fort Dunlop, Fort Parkway Birmingham B24 9FE T: +44 (0) 121 6297784

ONLINE: mail@woodshardwick.com | woodshardwick.com

P