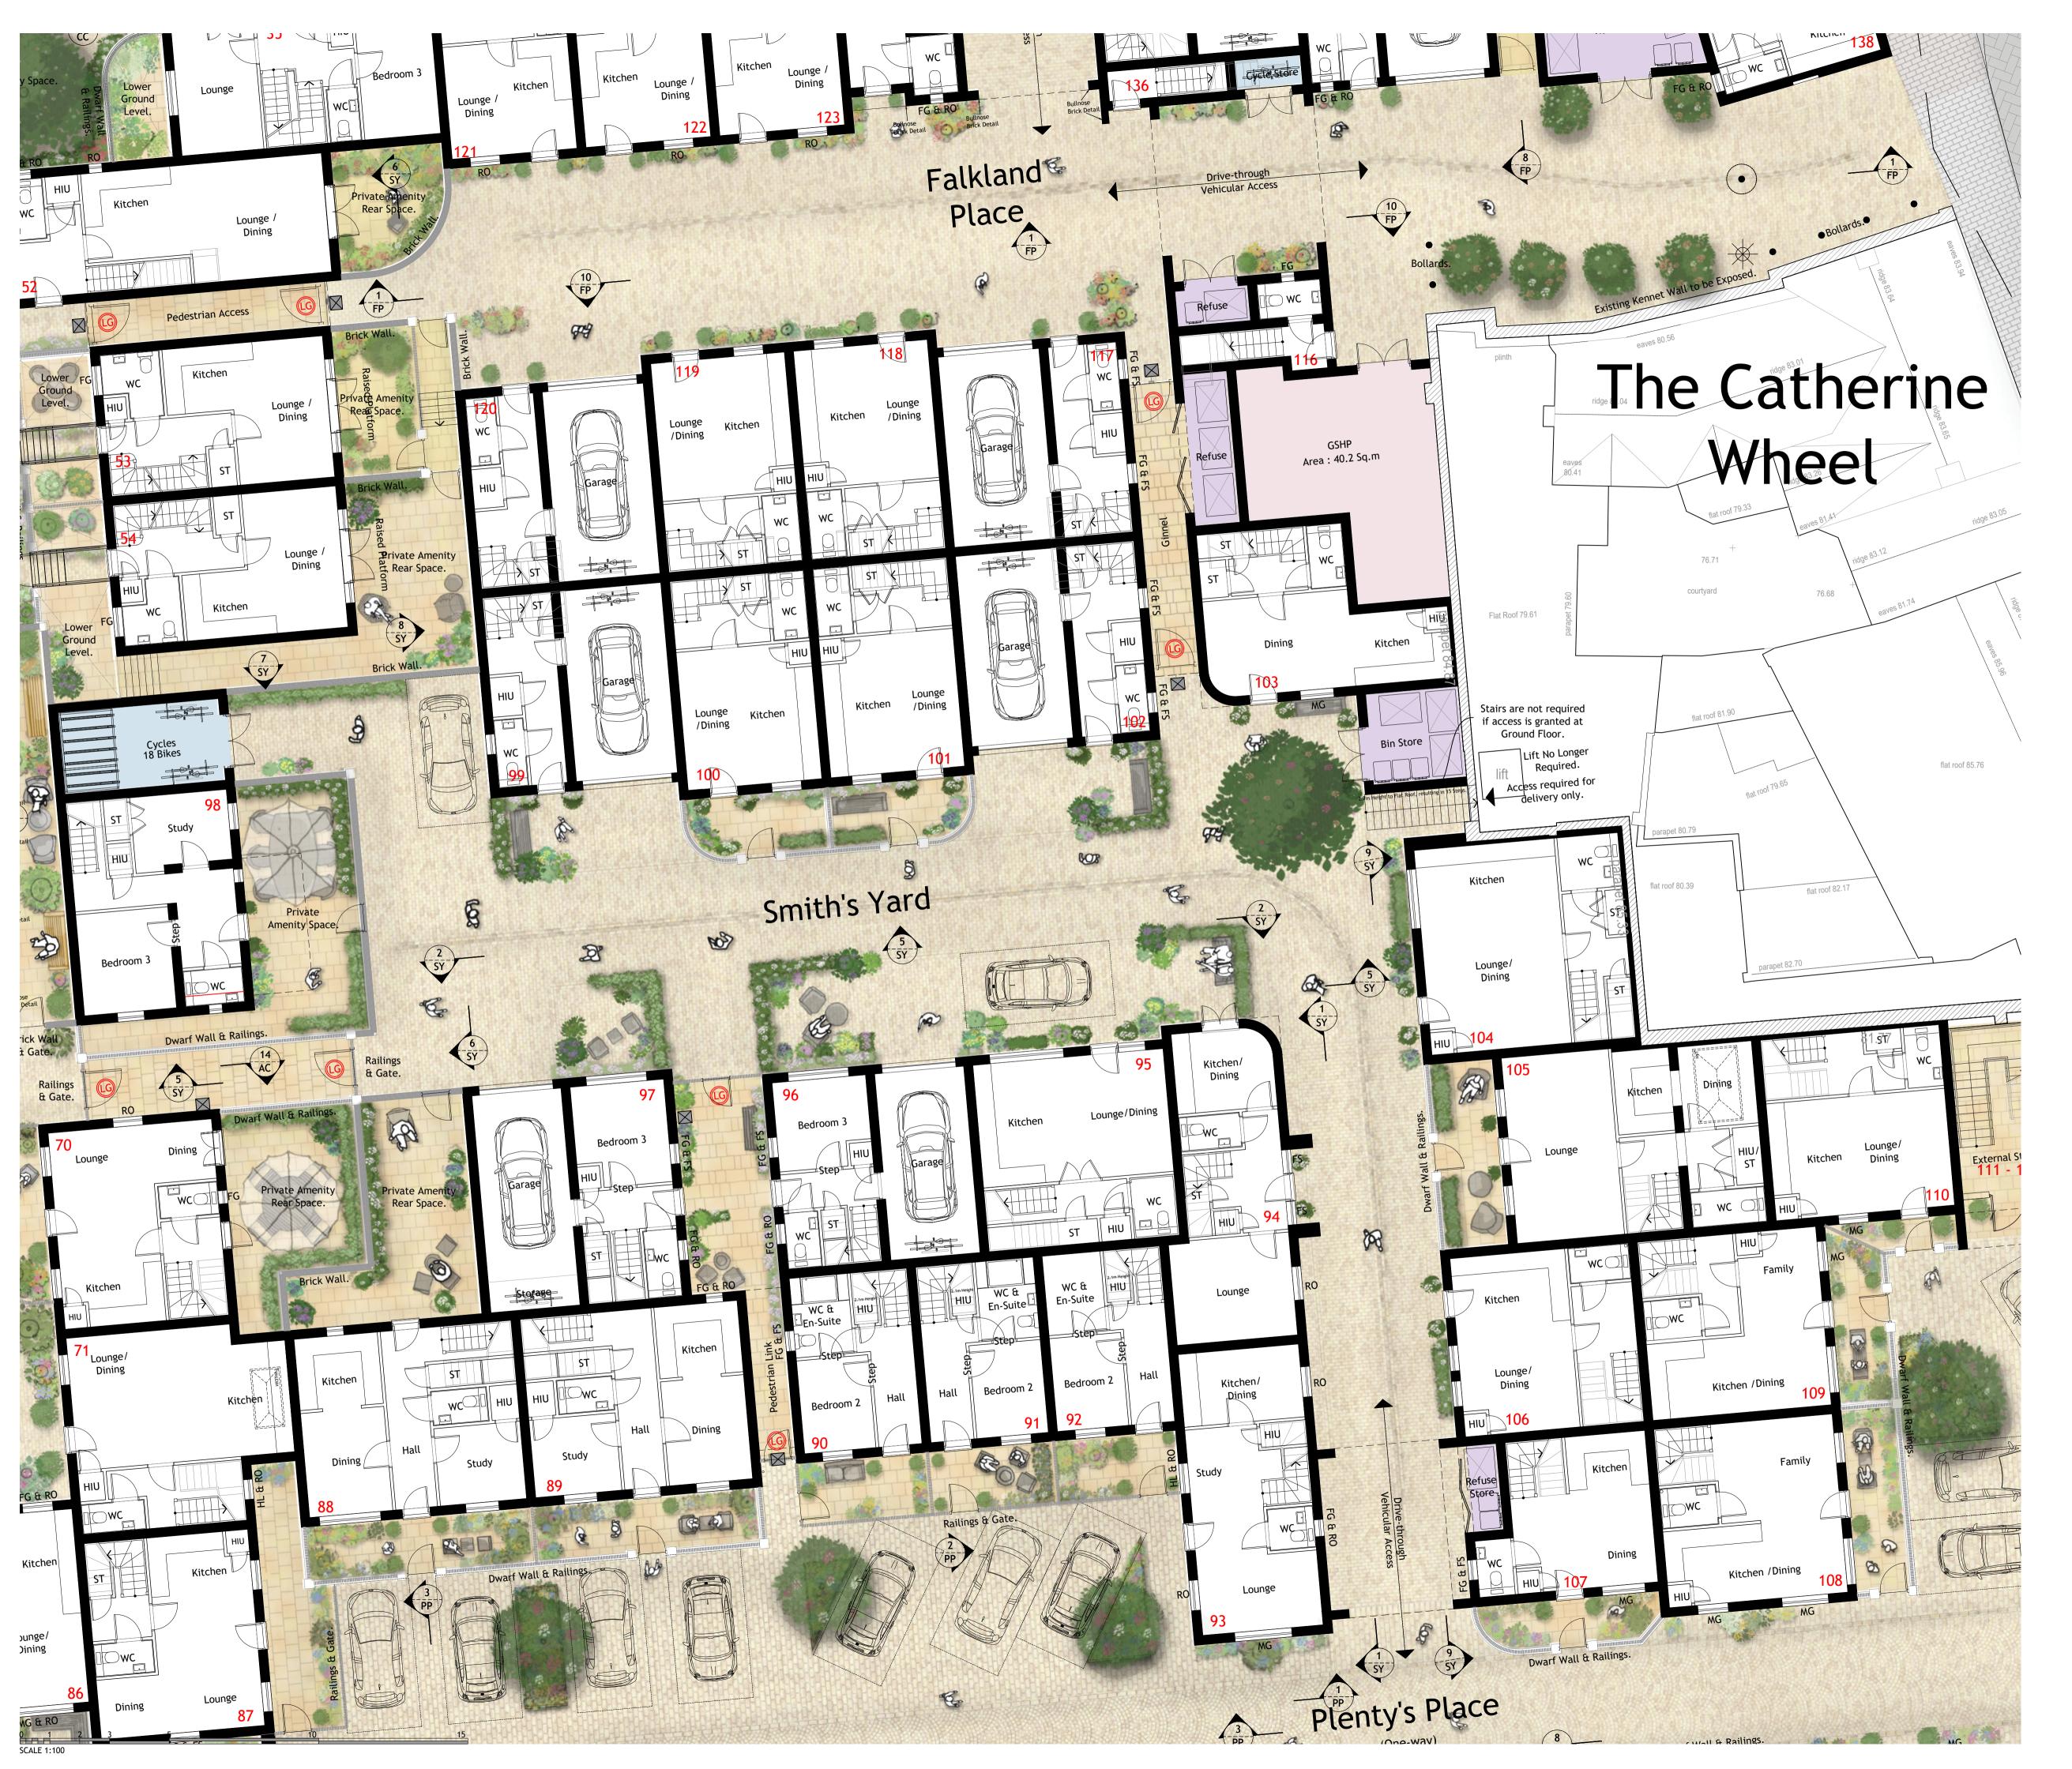

## NOTES

- Contractors must check all dimensions on site. Only figured dimensions are to be worked from. Discrepancies must be reported to the Architect or Engineer before proceeding.
   This drawing is copyright.
- Reproduced from OS Sitemap ® by permission of Ordnance Survey on behalf of The Controller of Her Majesty's Stationery Office. © Crown copyright 2008. All rights reserved. Licence number 100007126.
- Direct scaling off the drawing is permissible for planning purposes only.



## LOCHAILORT

Smith's Yard.

## Woods Hardwick Architecture | Engineering | Planning | Surveying

BEDFORD : HEAD OFFICE 15-17 Goldington Road BIRMINGHAM
Fort Dunlop, Fort Parkway

Bedford MK40 3NH Birmingham B24 9FE T: +44 (0) 1234 268862 T: +44 (0) 121 6297784

ONLINE: mail@woodshardwick.com | woodshar