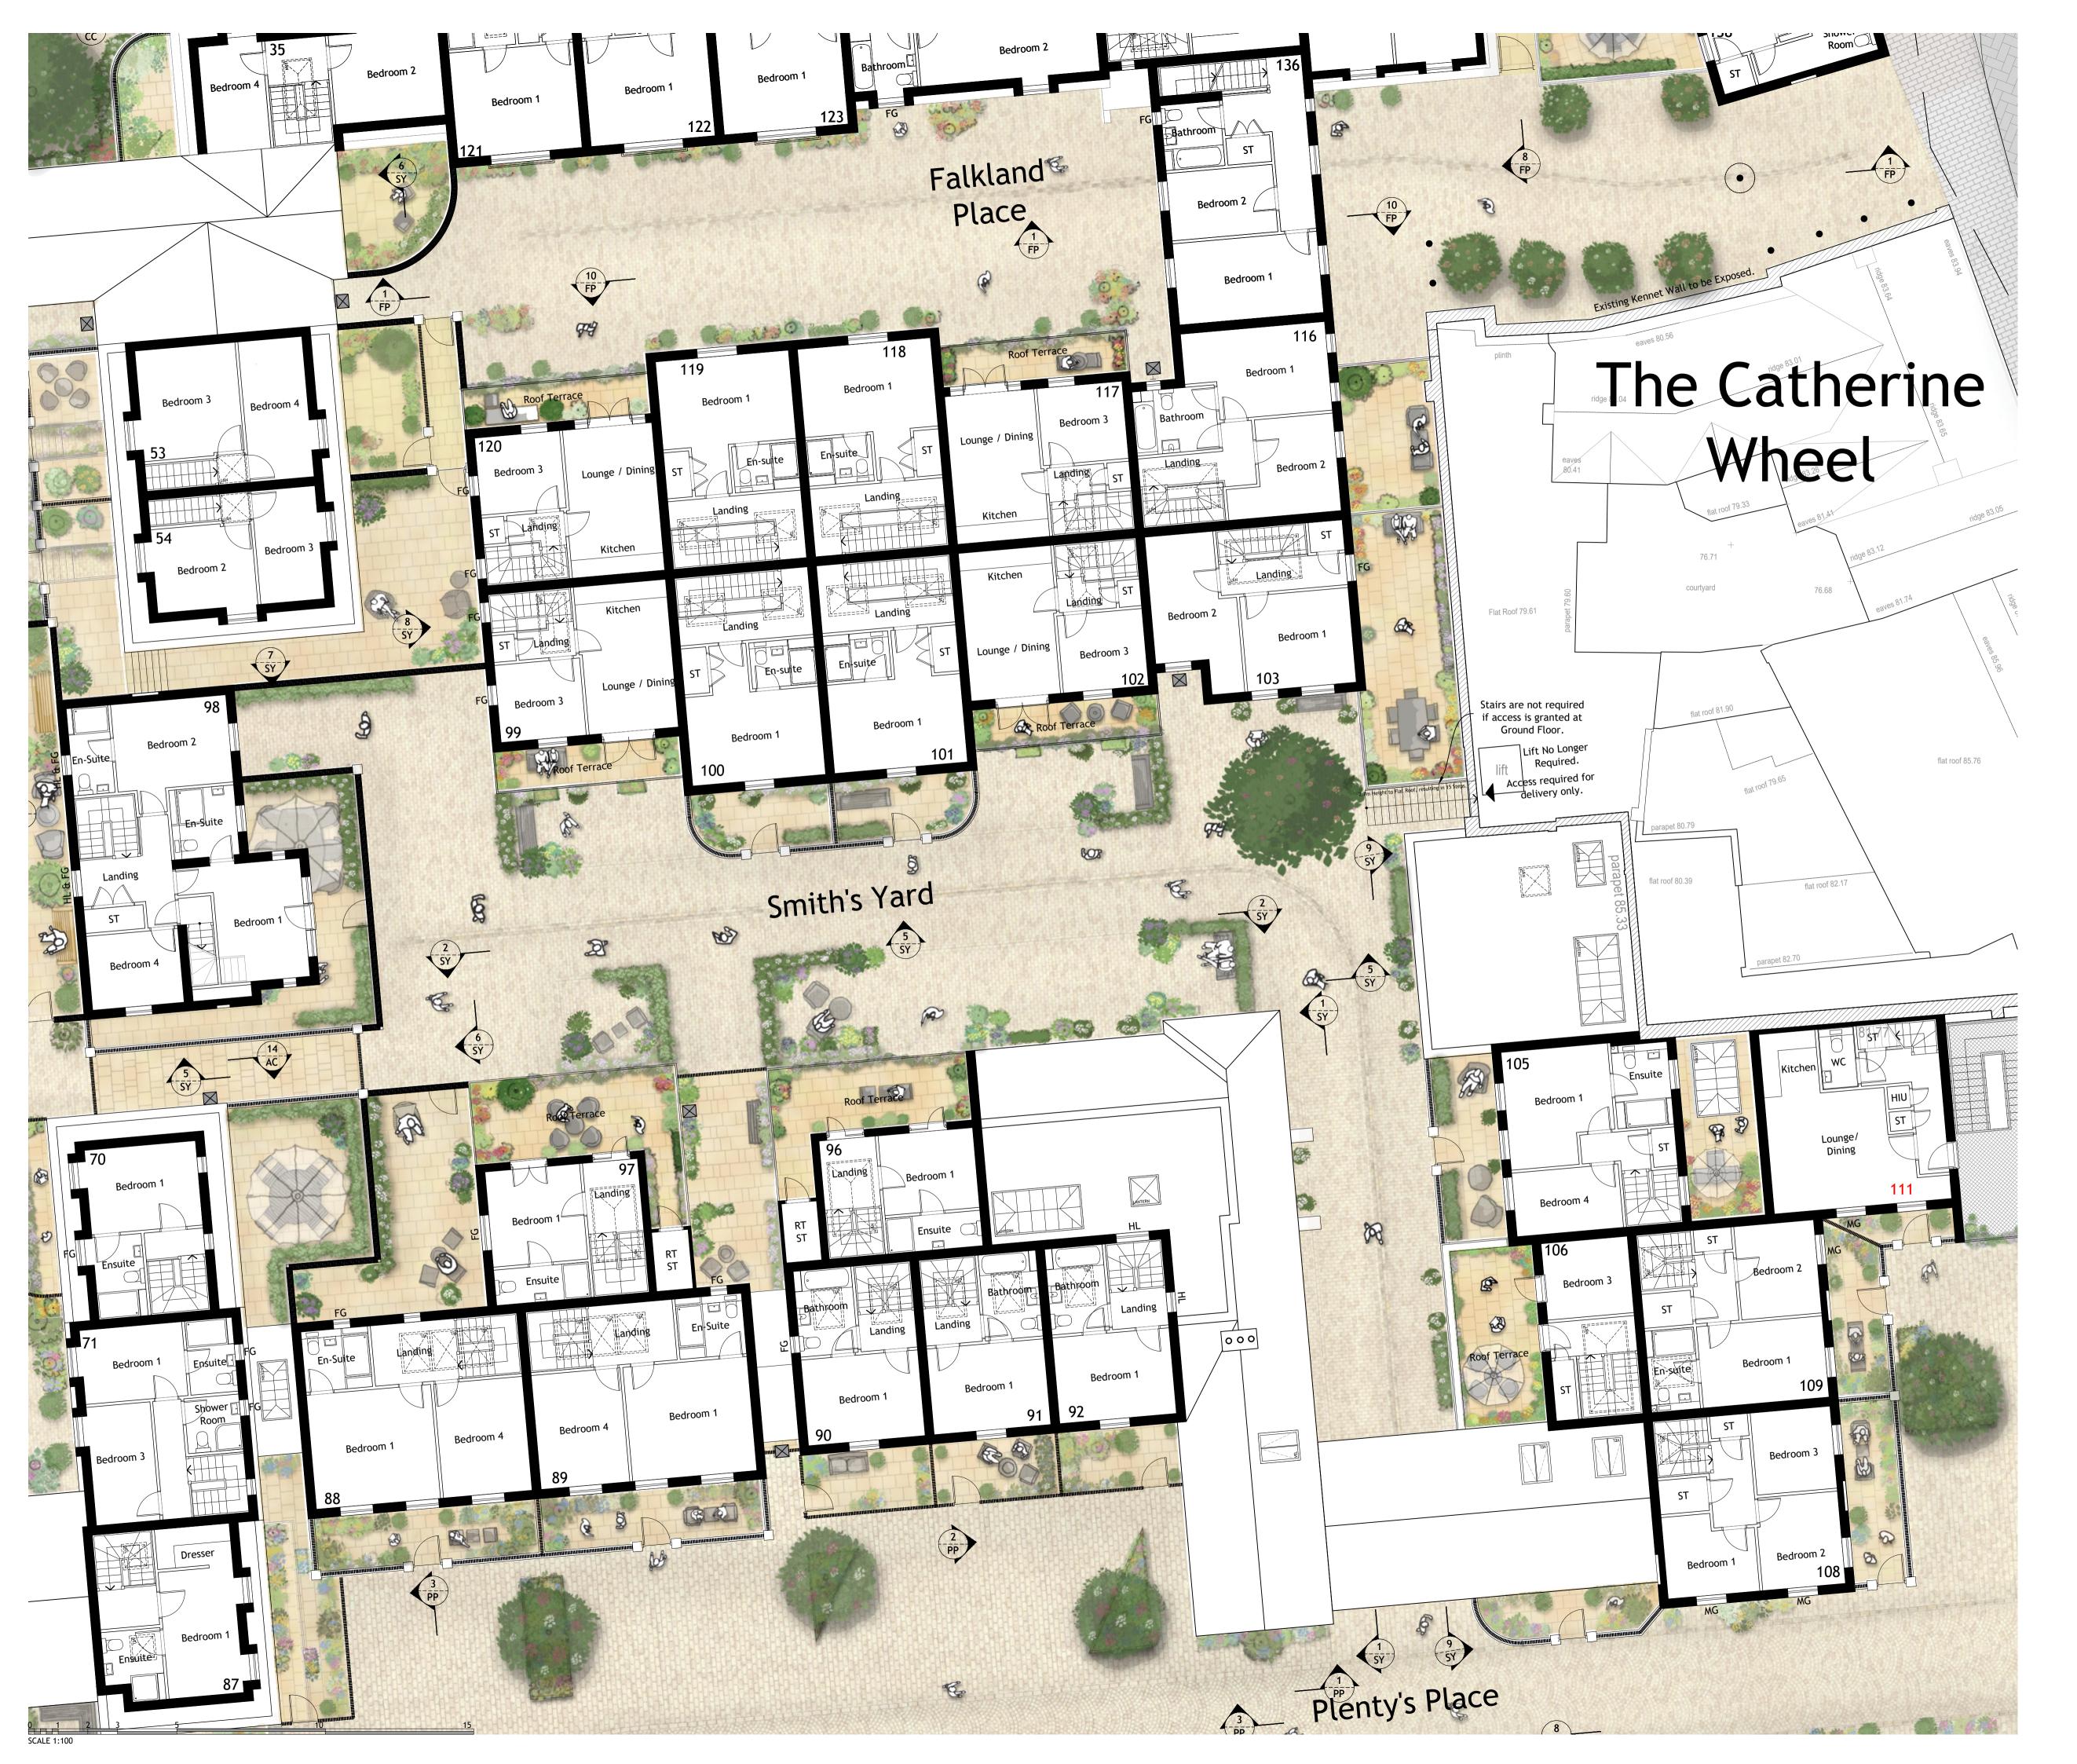

## 

Architecture | Engineering | Planning | Surveying

Smith's Yard.

BEDFORD: HEAD OFFICE 15-17 Goldington Road Bedford MK40 3NH T: +44 (0) 1234 268862 BIRMINGHAM
Fort Dunlop, Fort Parkway
Birmingham B24 9FE
T: +44 (0) 121 6297784