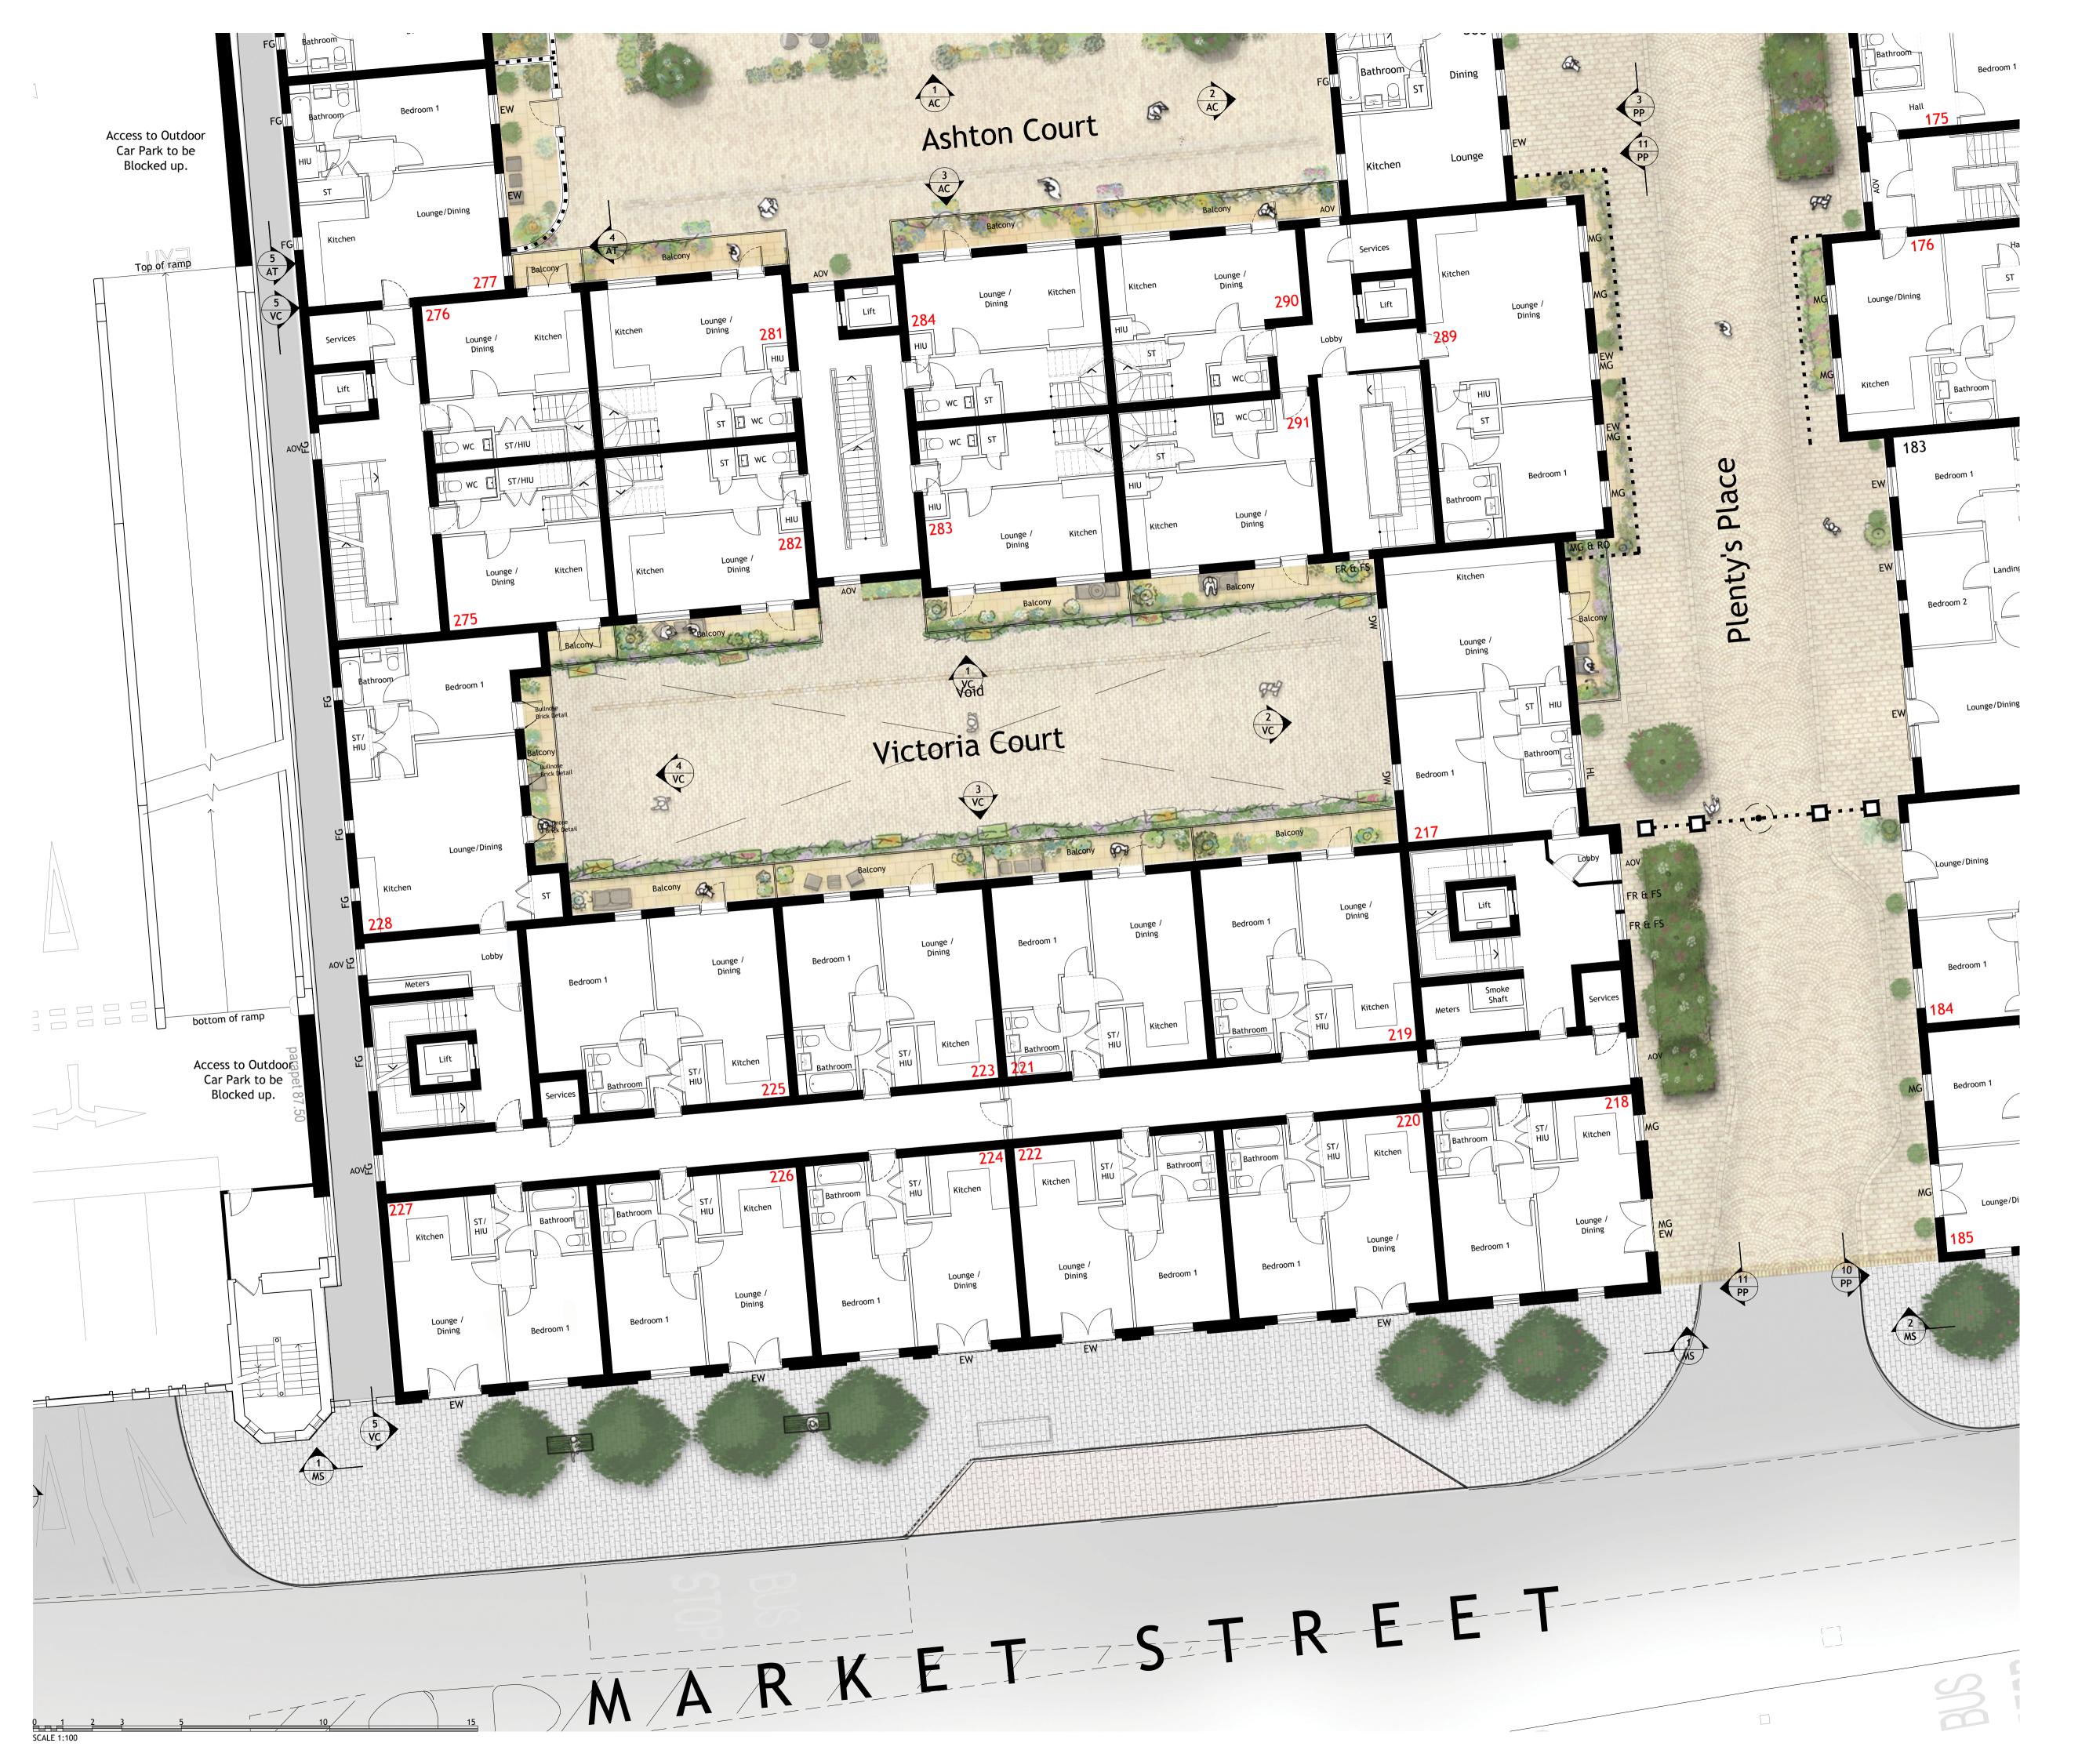

| REV DESCRIPT            | ION                                  |      | DRN       | CHD | DATE |
|-------------------------|--------------------------------------|------|-----------|-----|------|
| PRELIMINARY INFORMATION |                                      |      |           |     |      |
|                         | TION 🗌 AS BUIL                       | Г    |           |     |      |
| SCALE                   | 1:100 @ A1                           | DATE | APR. 2024 |     |      |
| DRAWN                   | TNM                                  | СНК  | JAI       | -   |      |
| DRAWING NO.             | 19401/451                            | REV  | -         |     |      |
| TITLE                   | Old Town,<br>Newbury.                |      |           |     |      |
| DETAILS                 | First Floor Plan,<br>Victoria Court. | ,    |           |     |      |