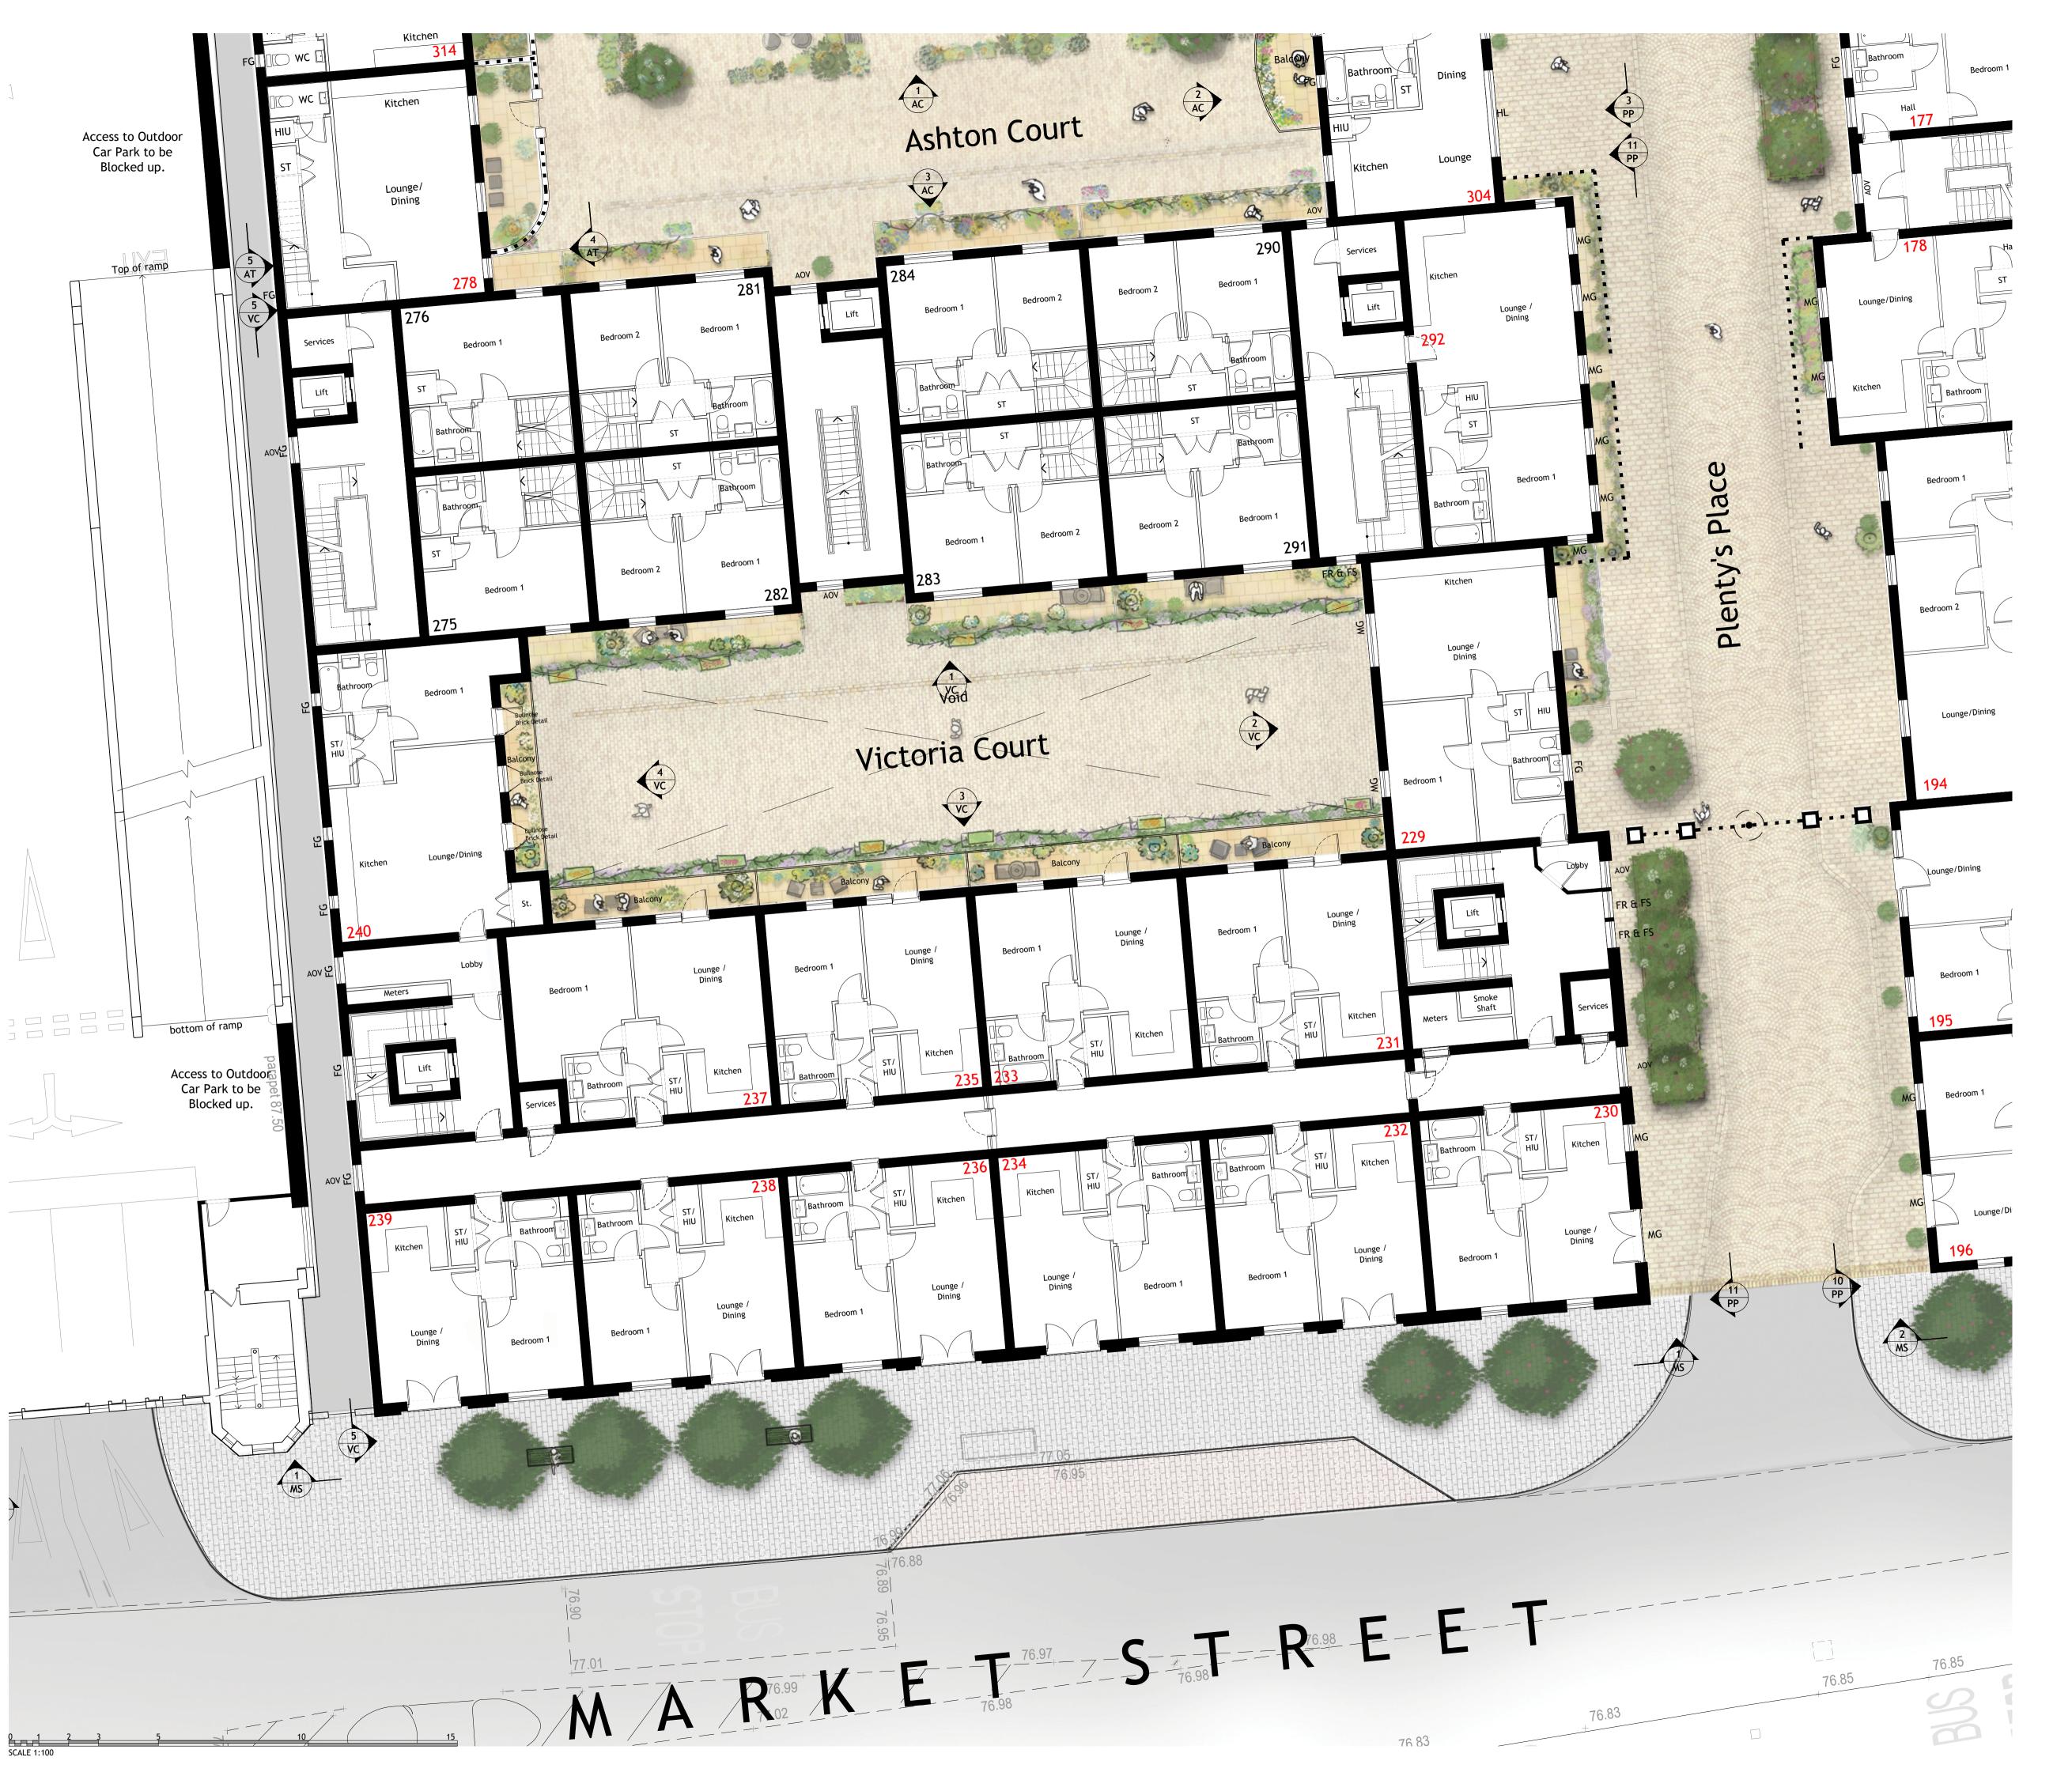

## NOTES

- Contractors must check all dimensions on site. Only figured dimensions are to be worked from. Discrepancies must be reported to the Architect or Engineer before proceeding.
   This drawing is copyright.
- 2. Reproduced from OS Sitemap ® by permission of Ordnance Survey on behalf of The Controller of Her Majesty's Stationery Office. © Crown copyright 2008. All rights reserved. Licence number 100007126.
- Direct scaling off the drawing is permissible for planning purposes only.



## LOCHAILORT

Victoria Court.

## 

Architecture | Engineering | Planning | Surveying

BEDFORD: HEAD OFFICE
15-17 Goldington Road

Bedford MK40 3NH

T: +44 (0) 1234 268862

BIRMINGHAM

Fort Dunlop, Fort Parkway Birmingham B24 9FE T: +44 (0) 121 6297784

ONLINE: mail@woodshardwick.com | woodshardwick.