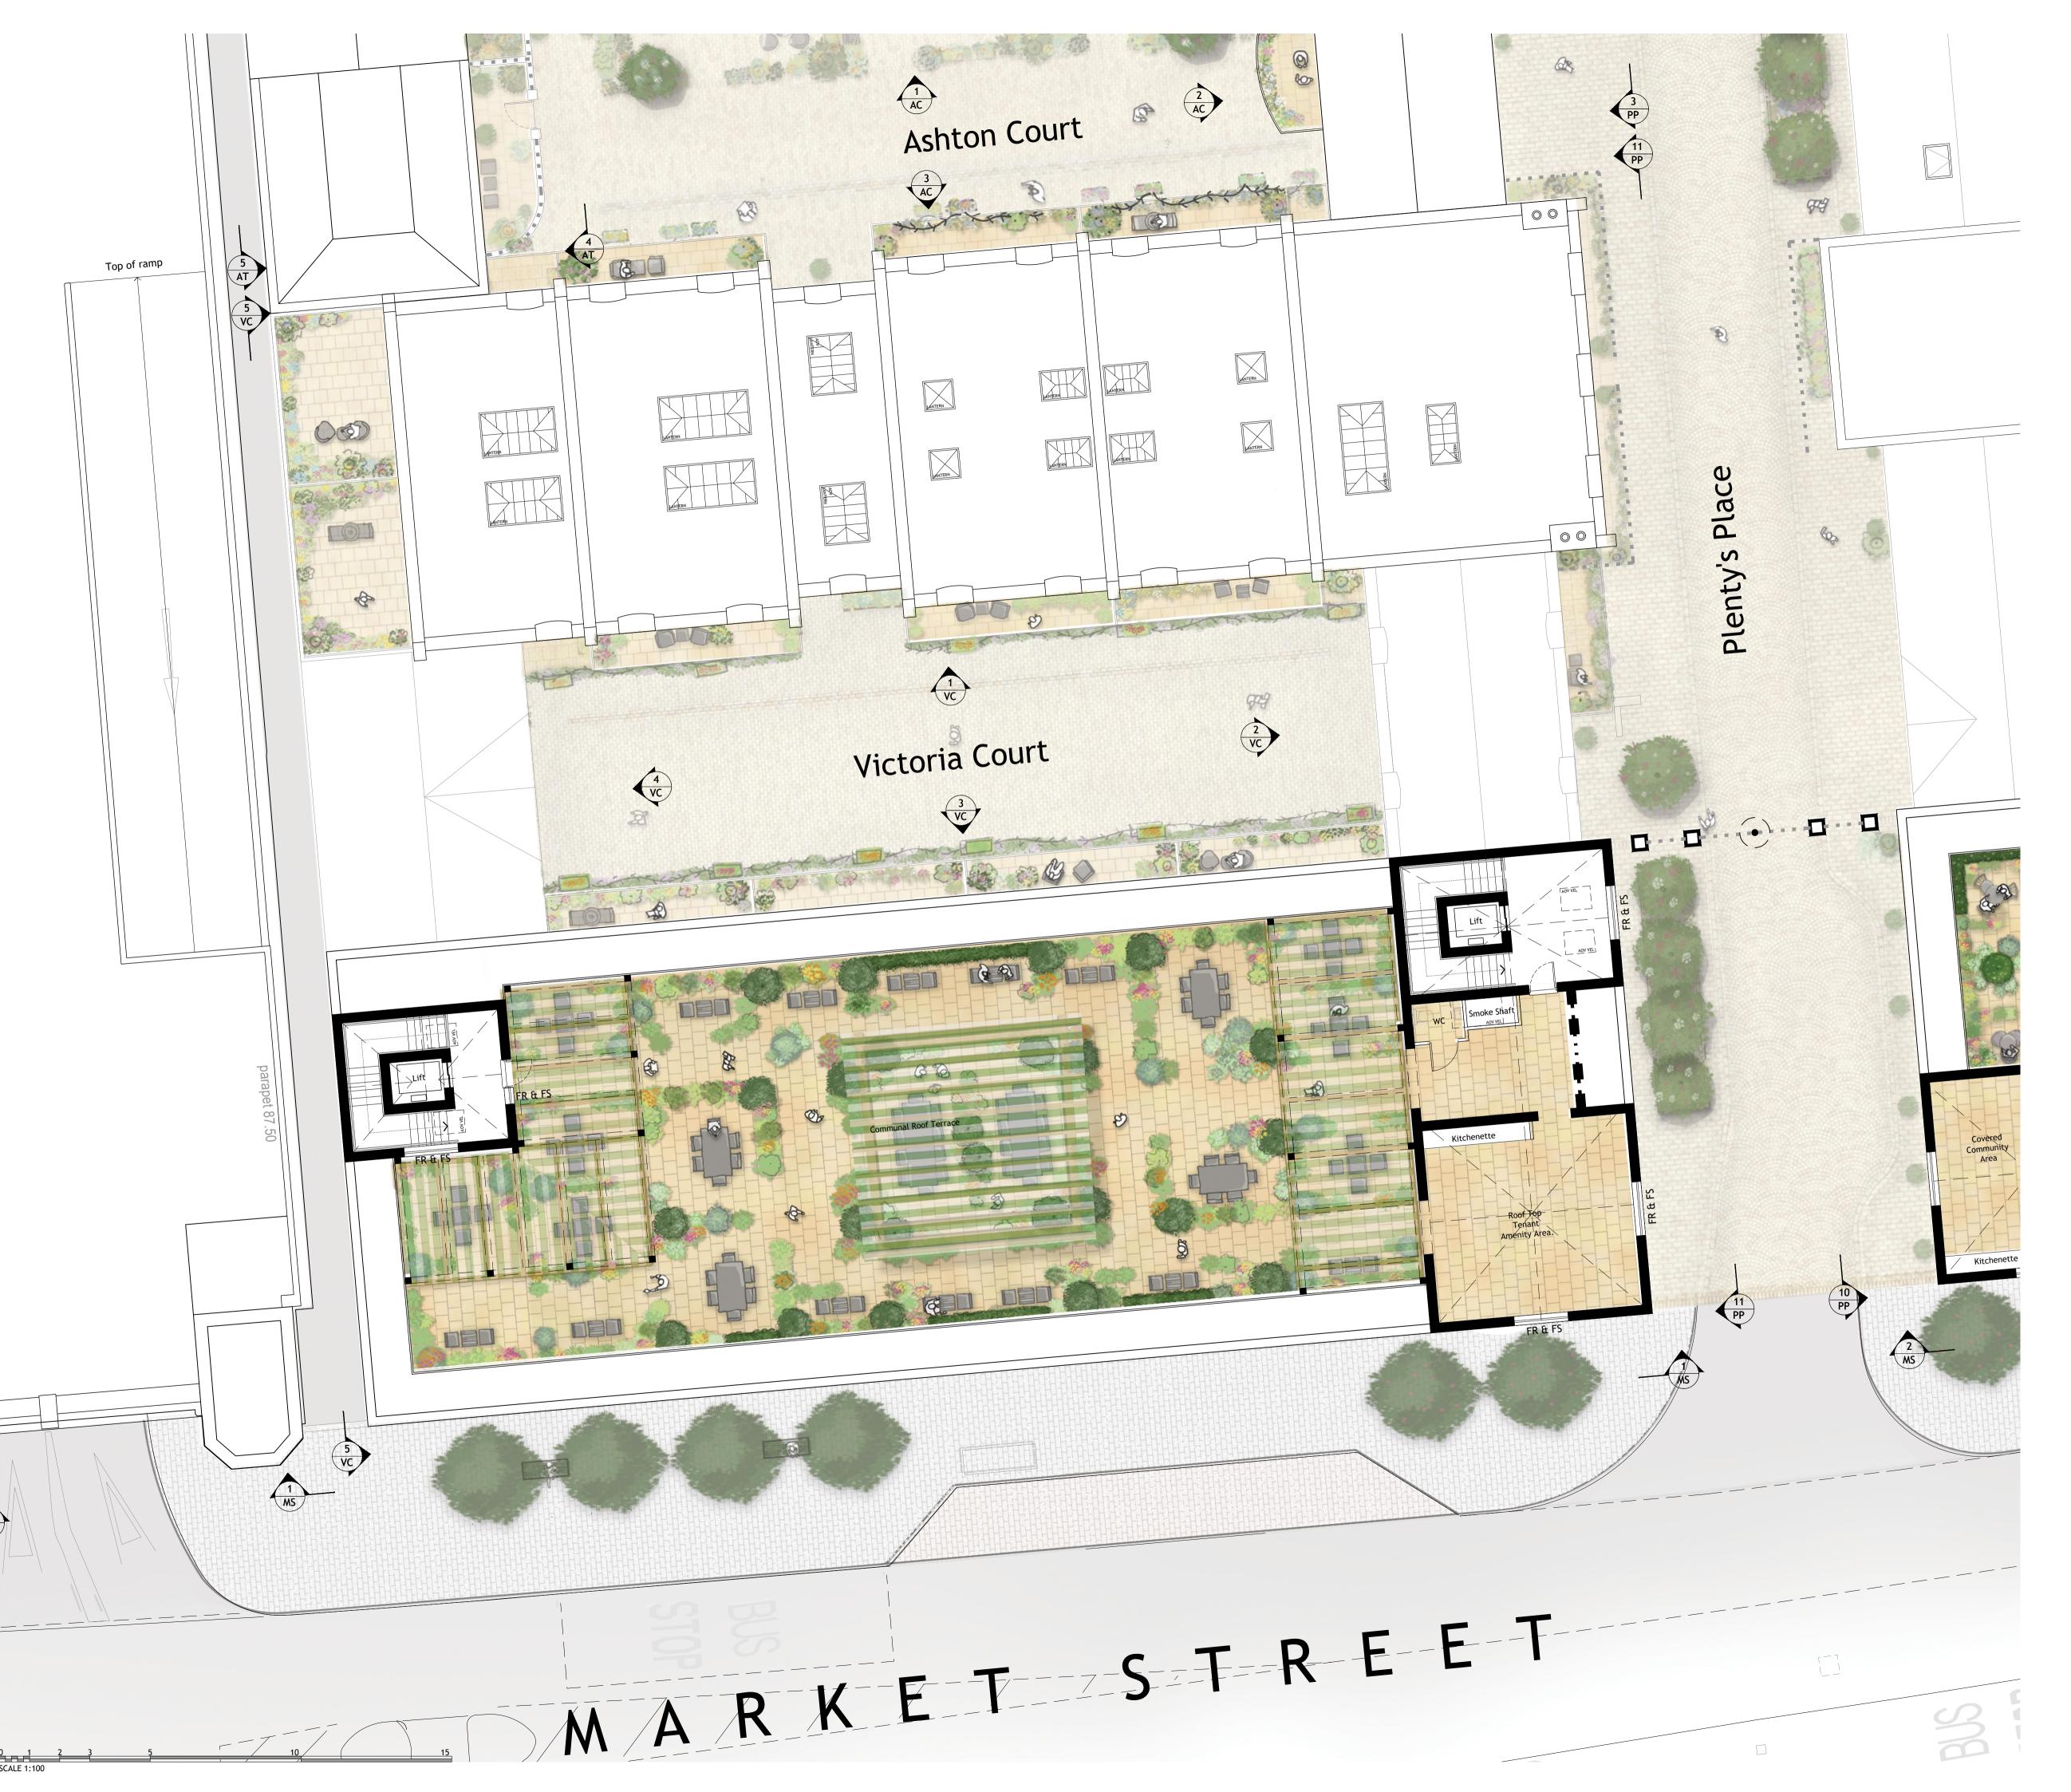

## NOTES

- Contractors must check all dimensions on site. Only figured dimensions are to be worked from. Discrepancies must be reported to the Architect or Engineer before proceeding. © This drawing is copyright.
- 2. Reproduced from OS Sitemap ® by permission of Ordnance Survey on behalf of The Controller of Her Majesty's Stationery Office. © Crown copyright 2008. All rights reserved. Licence number 100007126.
- Direct scaling off the drawing is permissible for planning purposes only.



## LOCHAILORT

## Woods Hardwick

Architecture | Engineering | Planning | Surveying

**BEDFORD: HEAD OFFICE** 15-17 Goldington Road

Bedford MK40 3NH

**BIRMINGHAM** Fort Dunlop, Fort Parkway

Birmingham B24 9FE T: +44 (0) 1234 268862 T: +44 (0) 121 6297784 ONLINE: mail@woodshardwick.com | woodshardwic