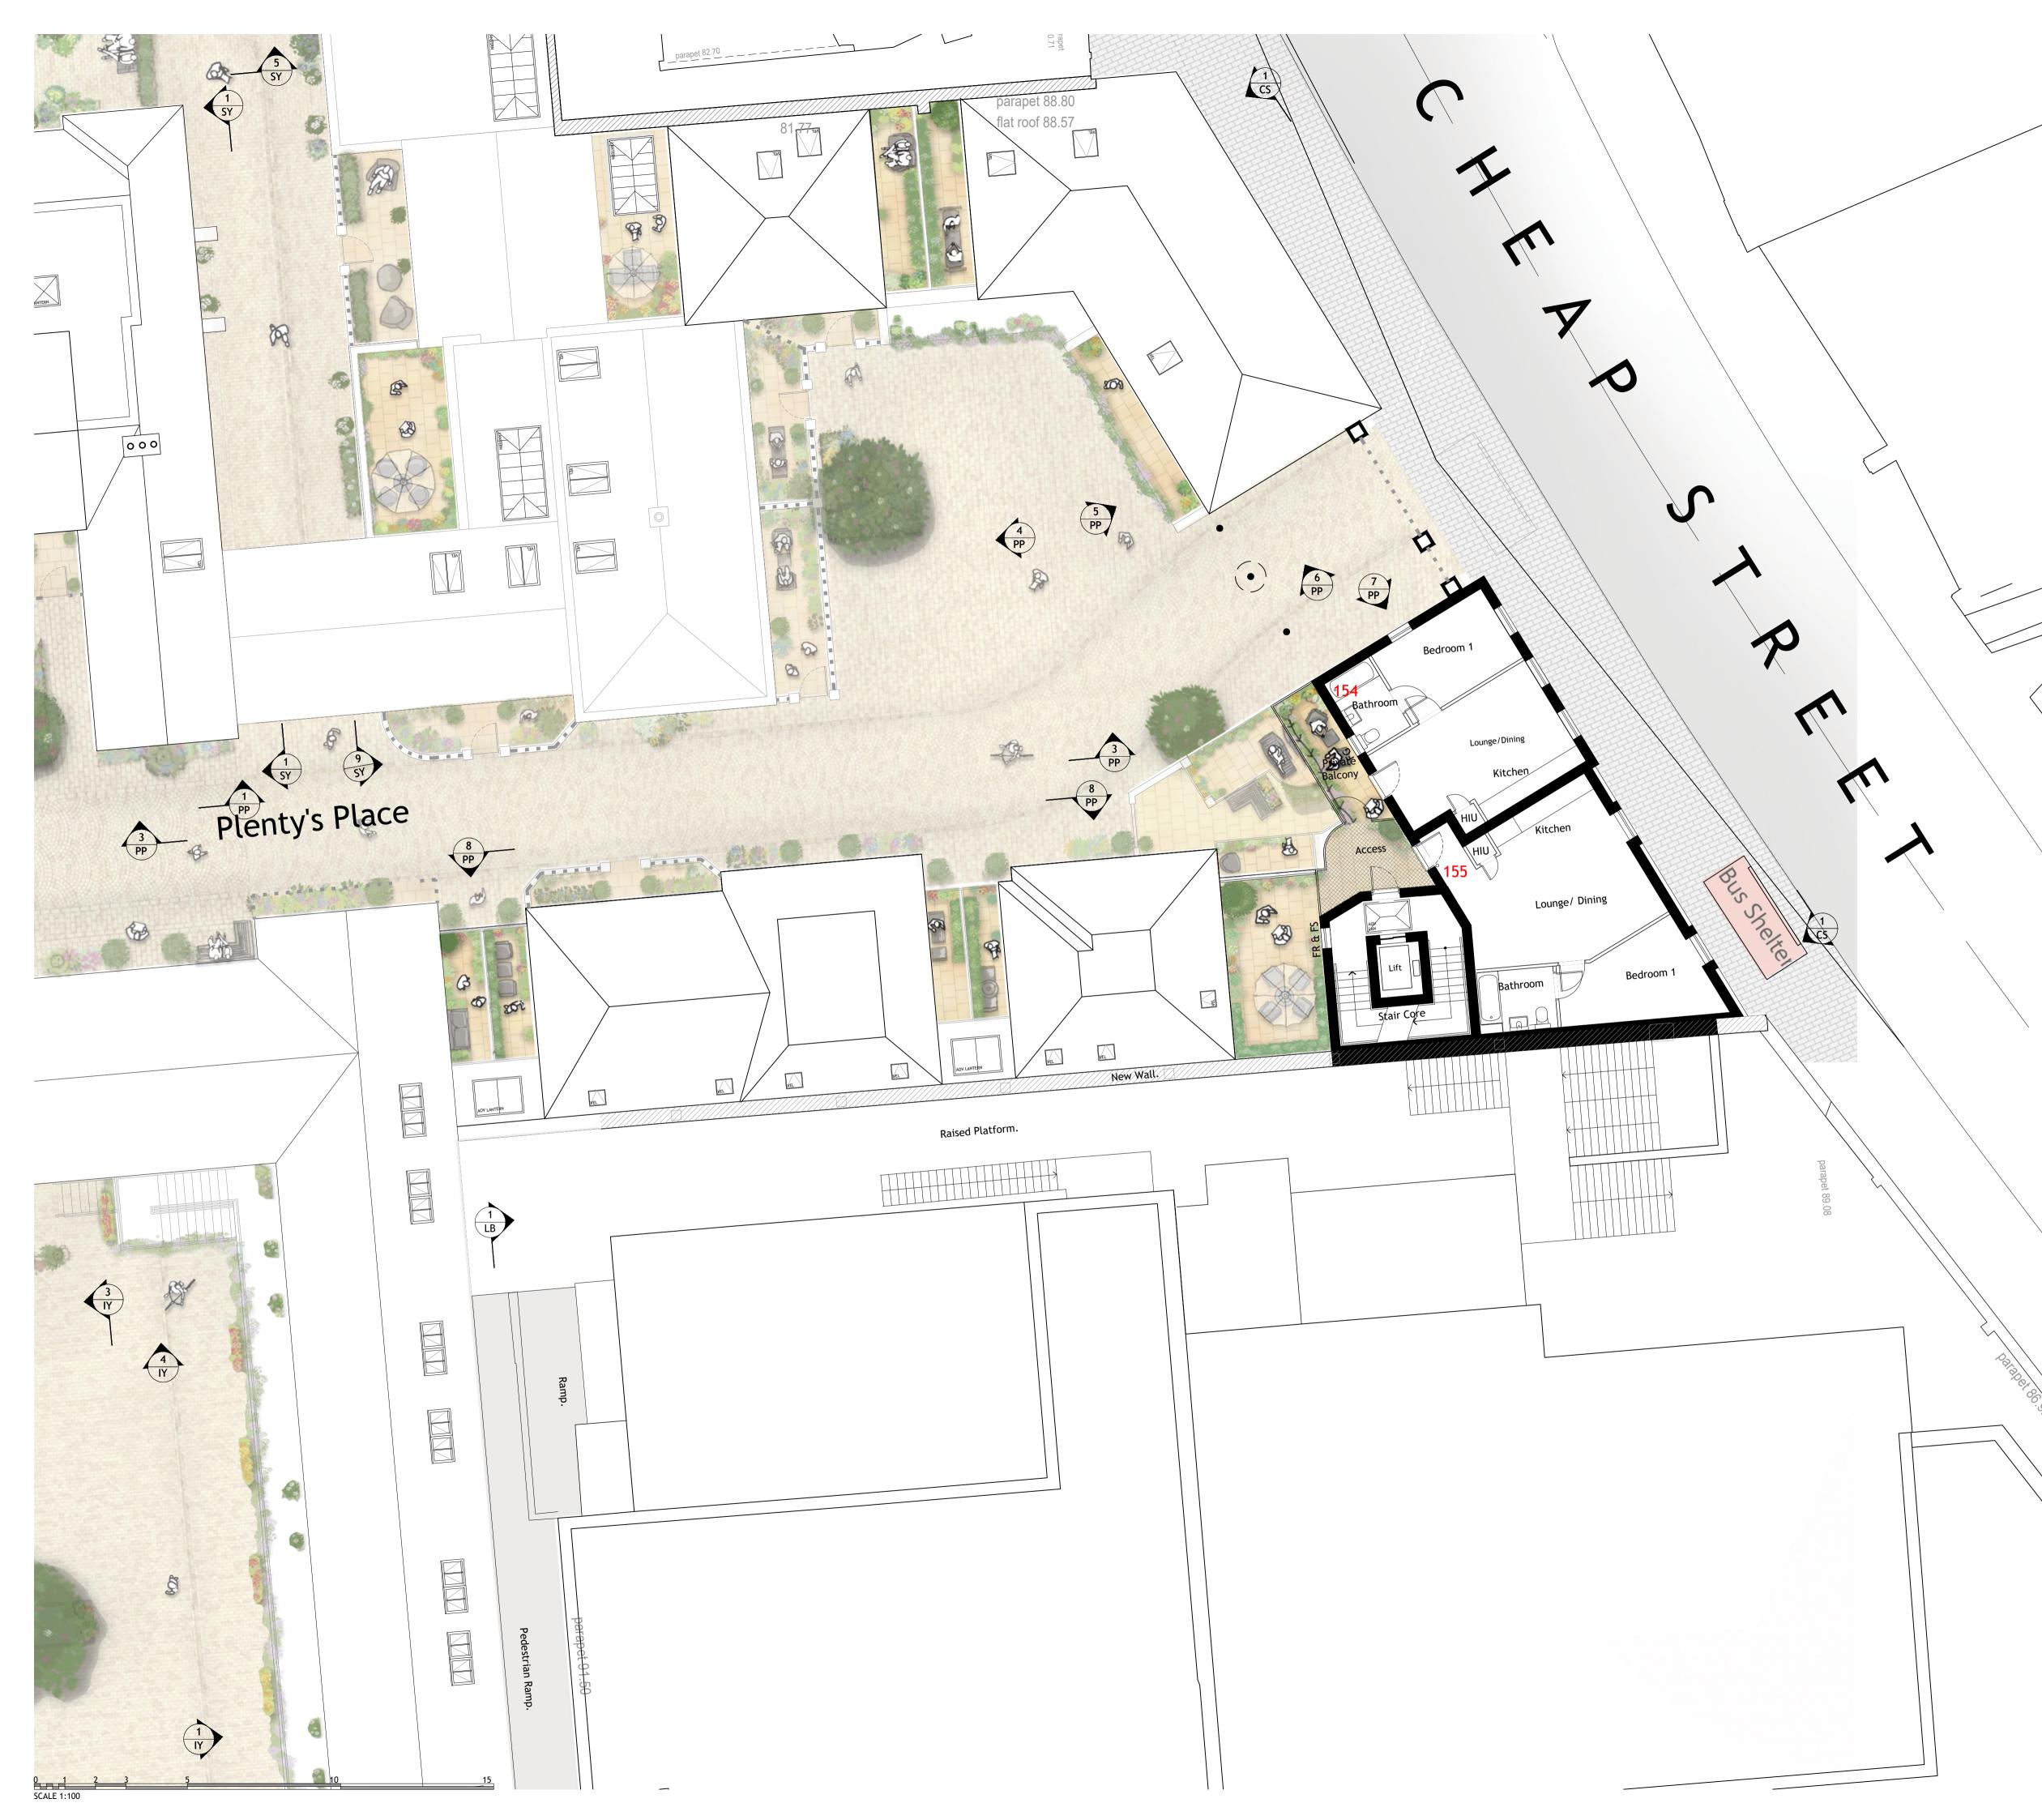

## NOTES

- 1. Contractors must check all dimensions on site. Only figured dimensions are to be worked from. Discrepancies must be reported to the Architect or Engineer before proceeding. © This drawing is copyright.
- 2. Reproduced from OS Sitemap ® by permission of Ordnance Survey on behalf of The Controller of Her Majesty's Stationery Office. © Crown copyright 2008. All rights reserved. Licence number 100007126.
- 3. Direct scaling off the drawing is permissible for planning purposes only.







**BEDFORD : HEAD OFFICE** 15-17 Goldington Road Bedford MK40 3NH T: +44 (0) 1234 268862

ONLINE: mail@woodshardwick.com | woodshardwick.com

Fort Dunlop, Fort Parkway Birmingham B24 9FE T: +44 (0) 121 6297784

BIRMINGHAM

PLEASE CONSIDER THE ENVIRONMENT BEFORE PRINTING THIS DRAWING