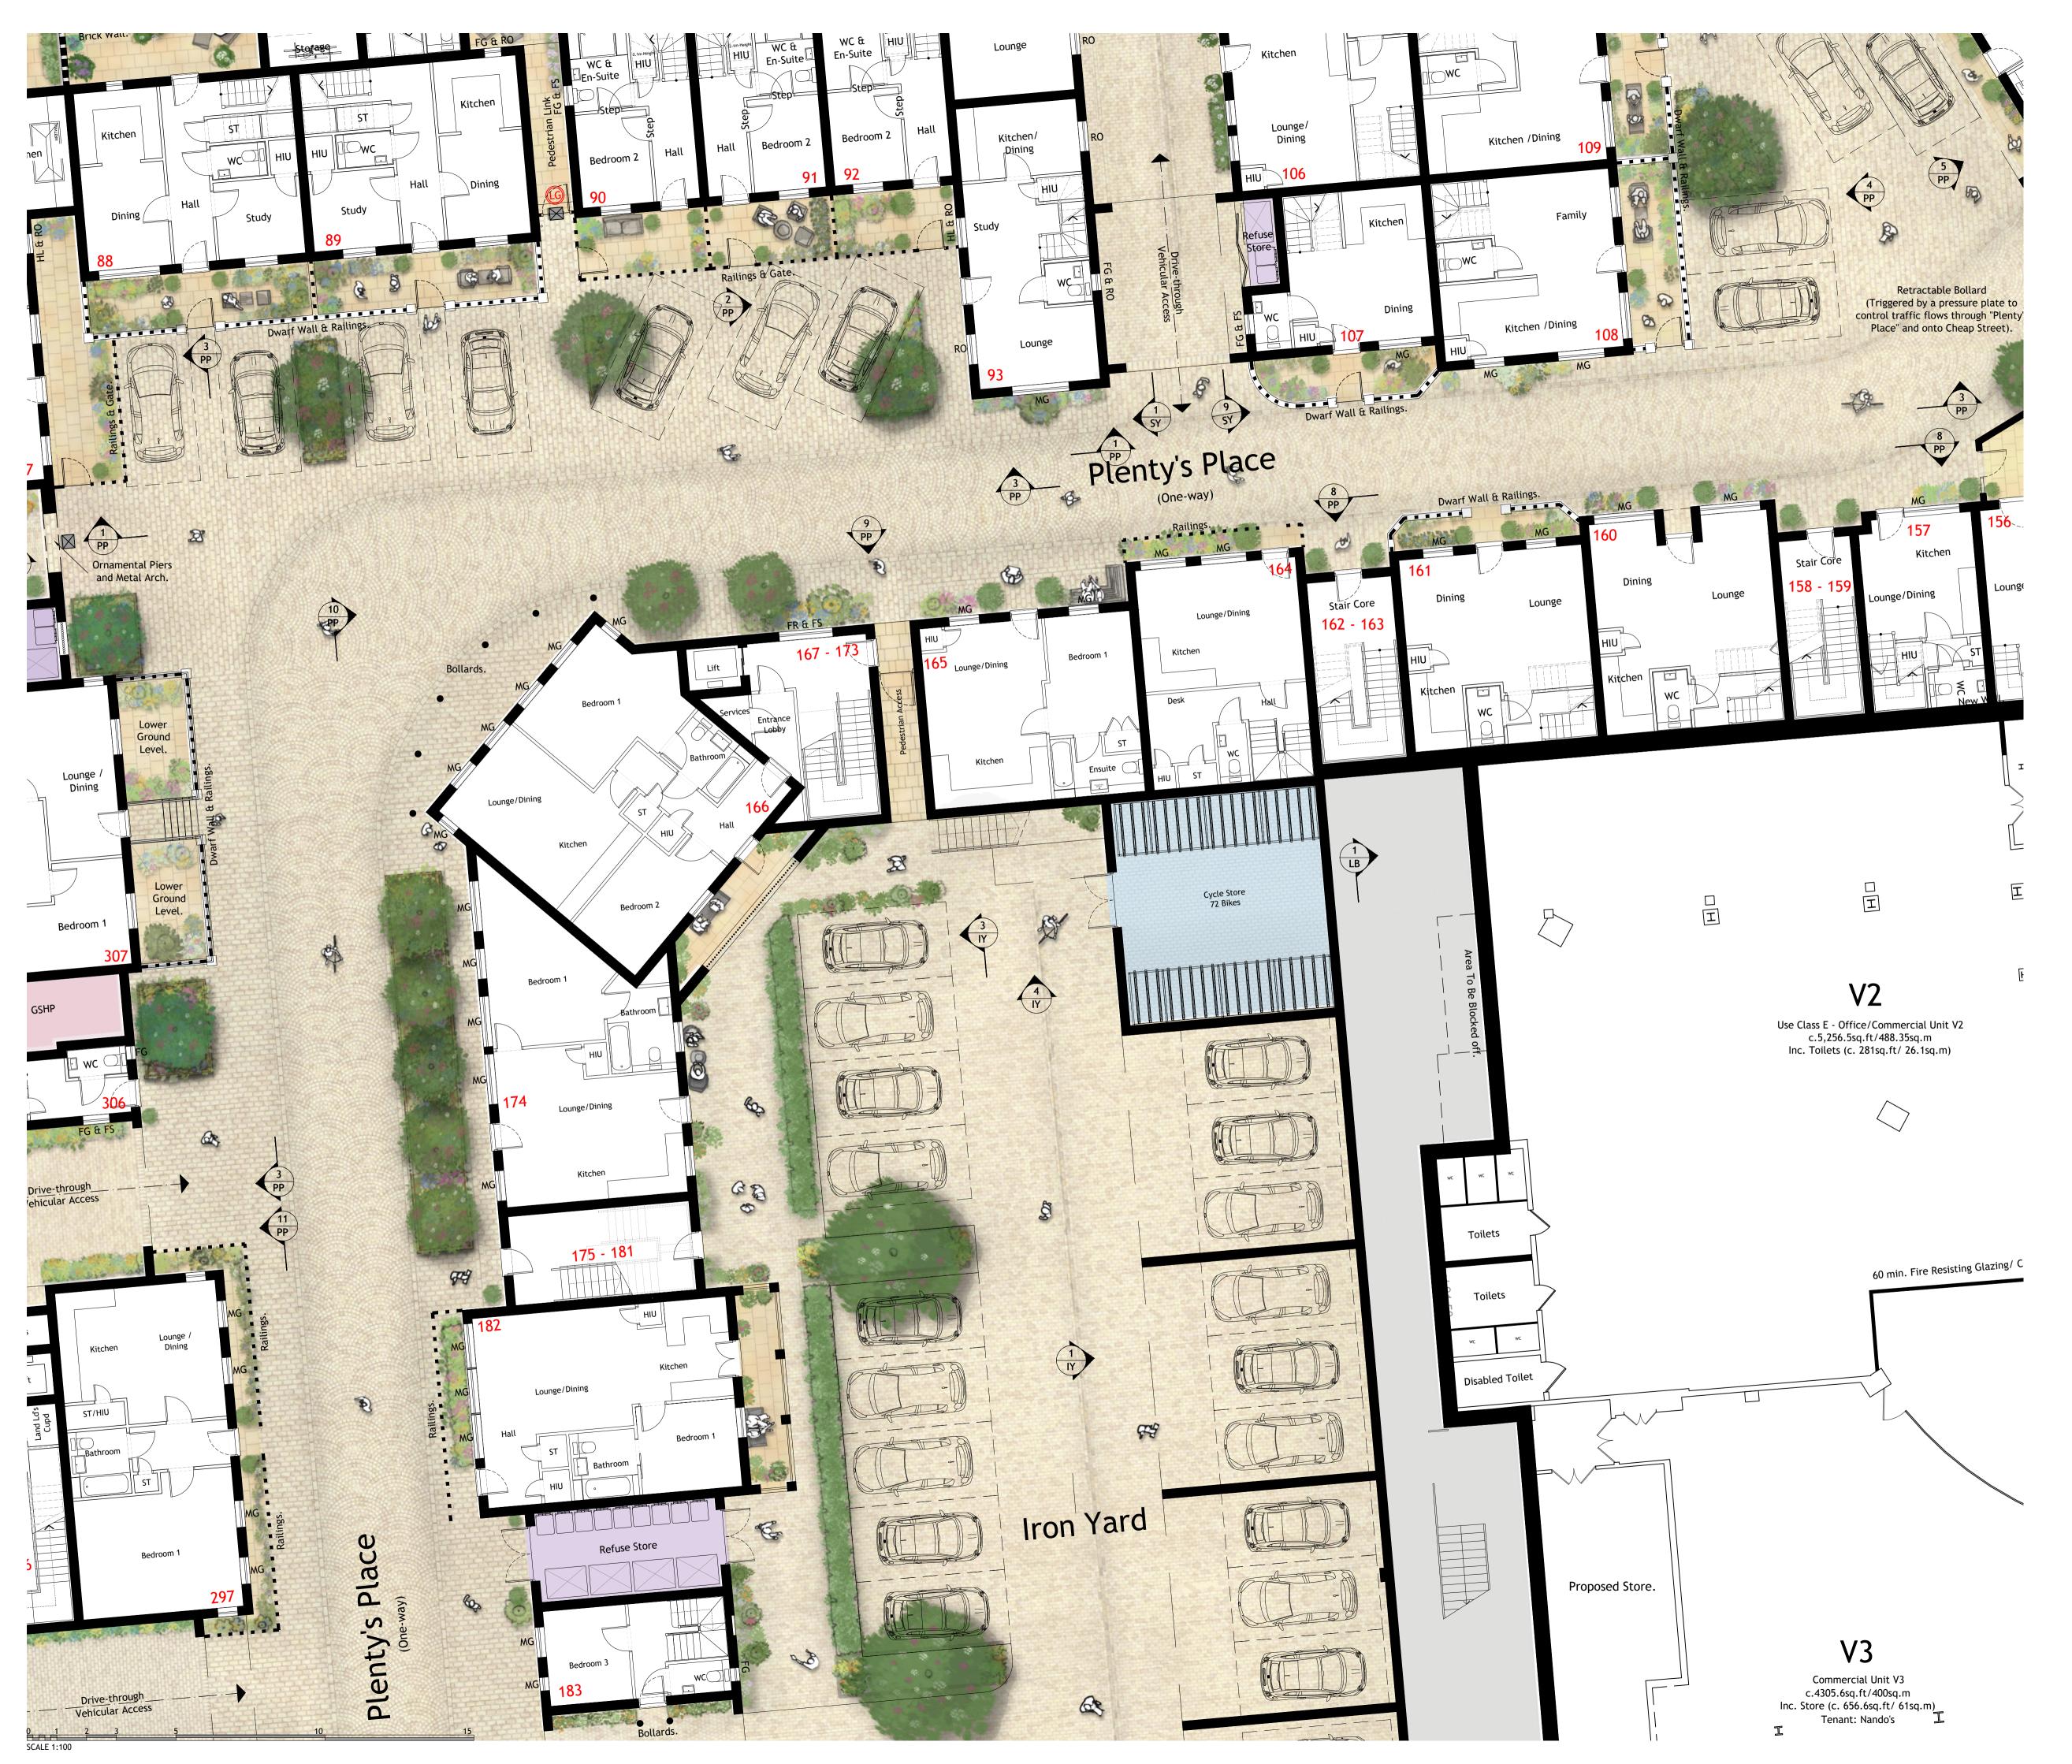

## NOTES

- Contractors must check all dimensions on site. Only figured dimensions are to be worked from. Discrepancies must be reported to the Architect or Engineer before proceeding.
   This drawing is copyright.
- 2. Reproduced from OS Sitemap ® by permission of Ordnance Survey on behalf of The Controller of Her Majesty's Stationery Office. © Crown copyright 2008. All rights reserved. Licence number 100007126.
- 3. Direct scaling off the drawing is permissible for planning purposes only.