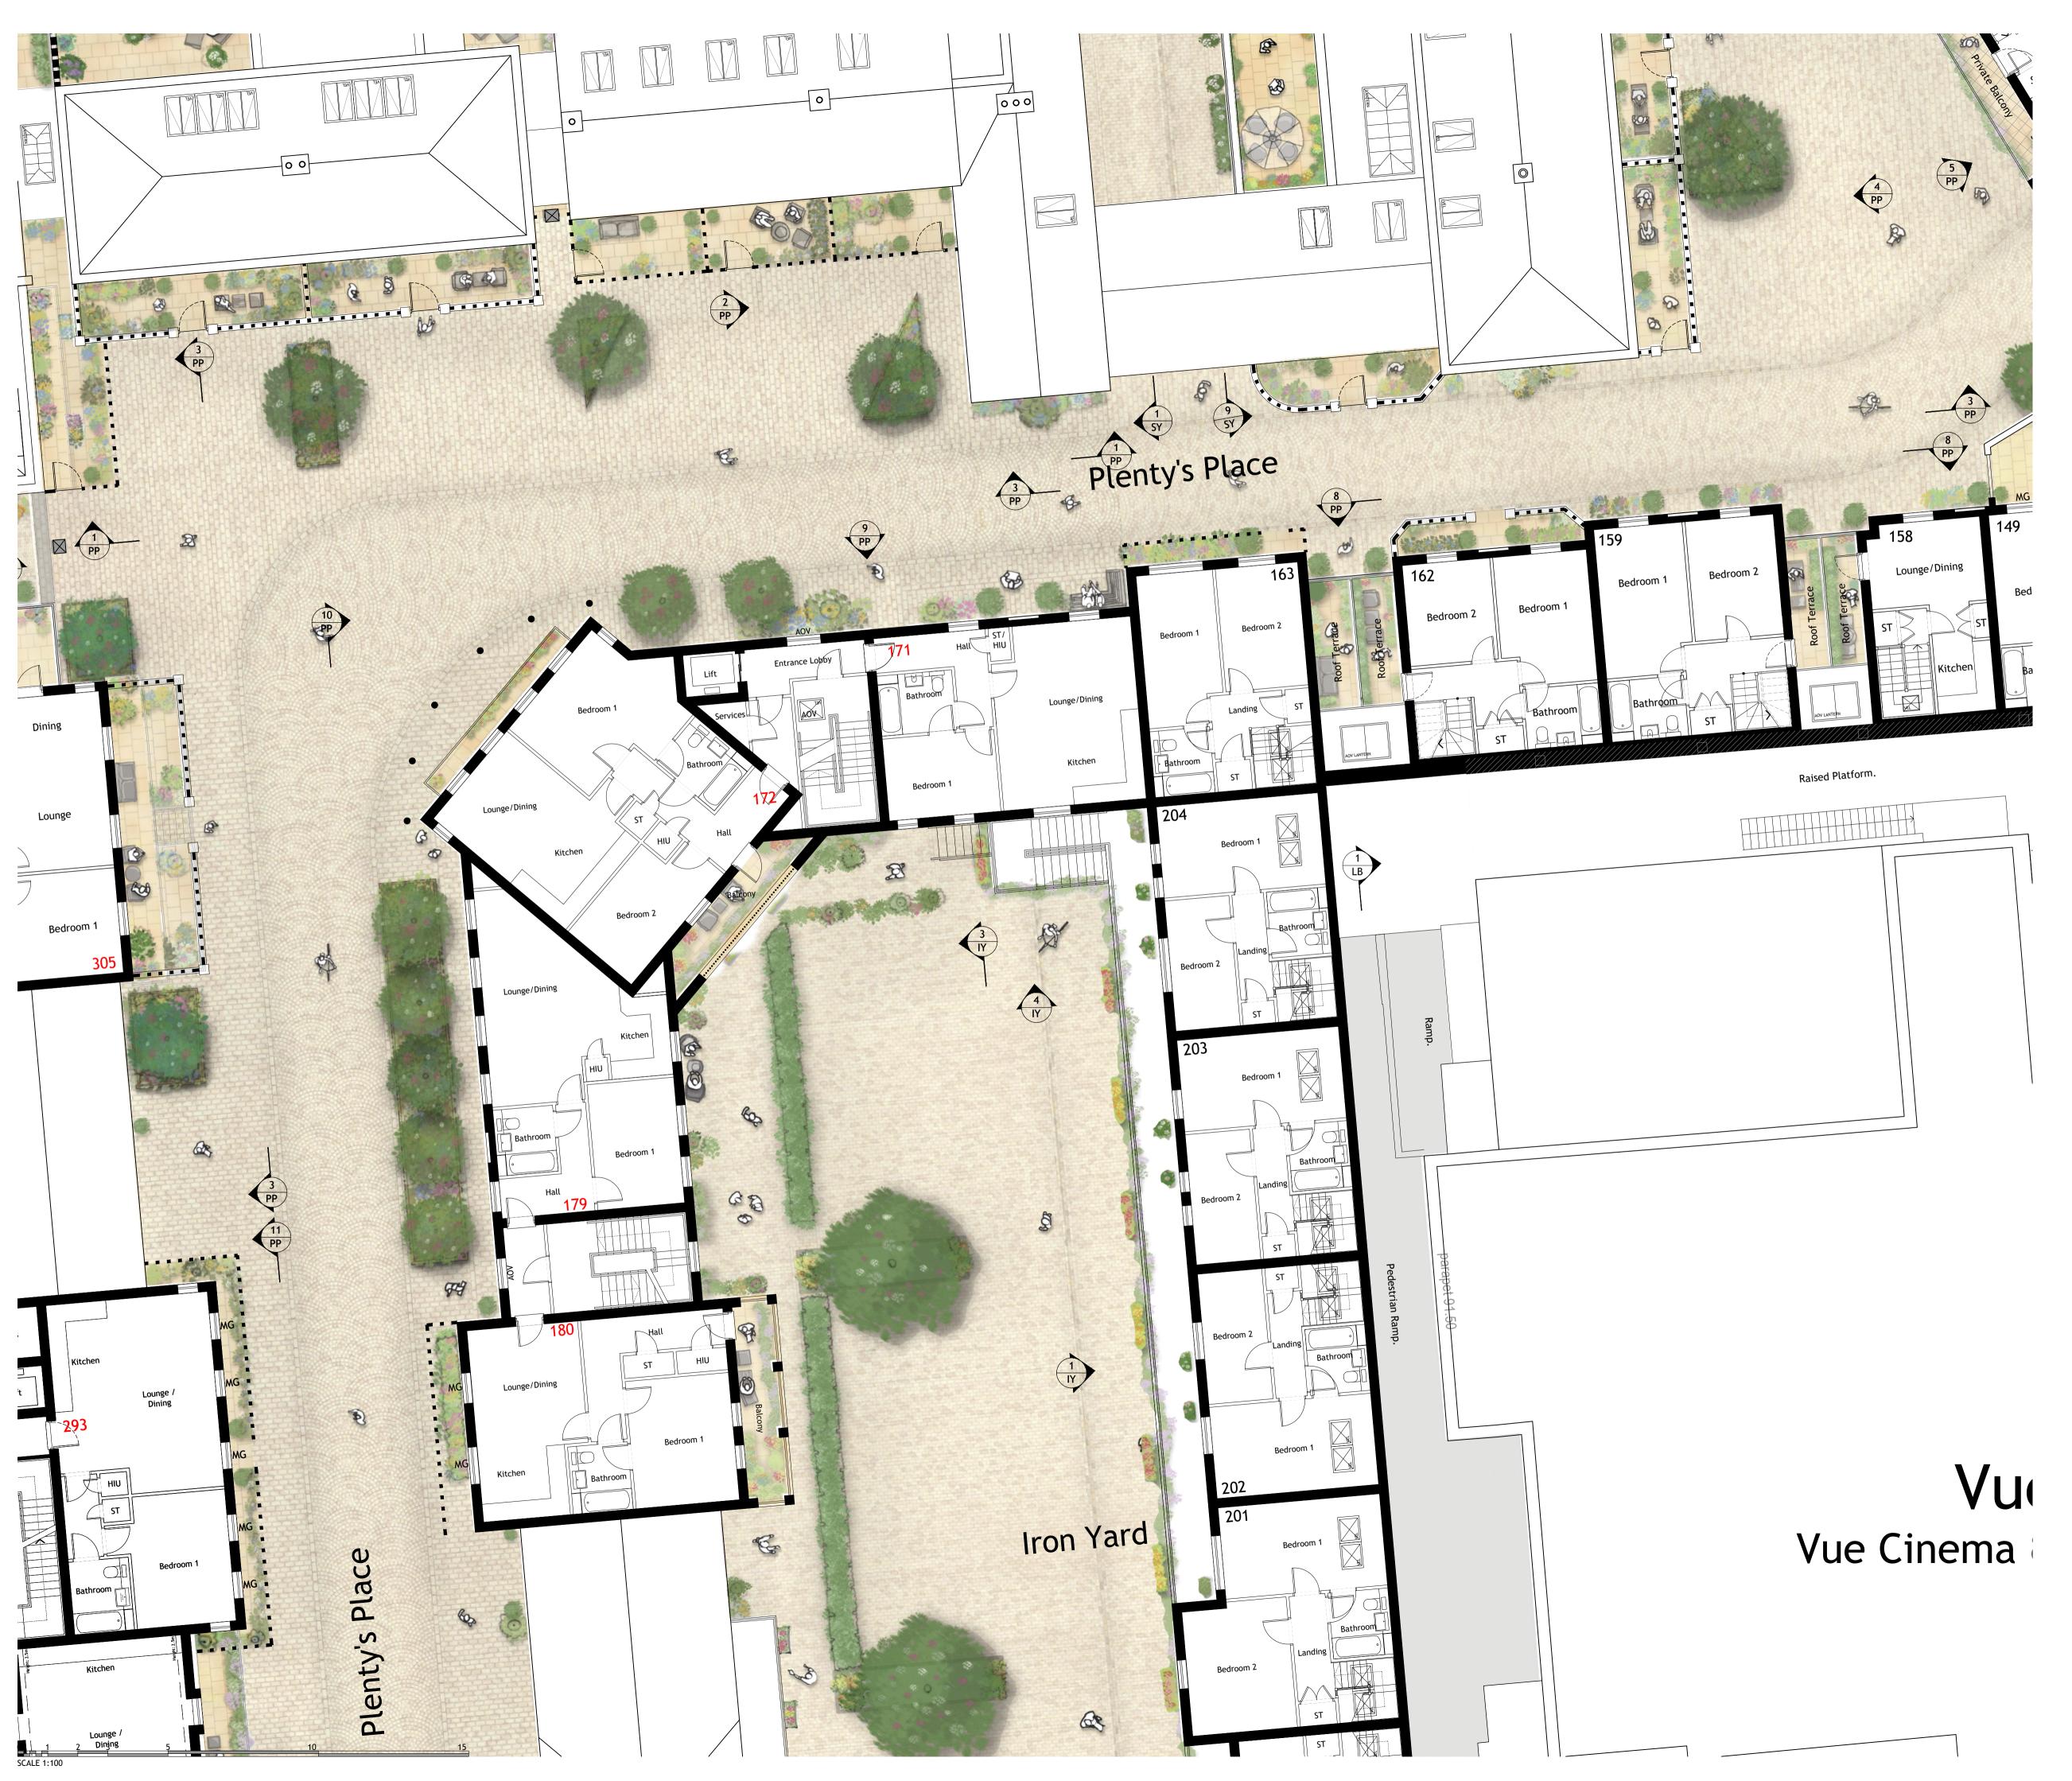

## NOTES

- Contractors must check all dimensions on site. Only figured dimensions are to be worked from. Discrepancies must be reported to the Architect or Engineer before proceeding.
   This drawing is copyright.
- 2. Reproduced from OS Sitemap ® by permission of Ordnance Survey on behalf of The Controller of Her Majesty's Stationery Office. © Crown copyright 2008. All rights reserved. Licence number 100007126.
- 3. Direct scaling off the drawing is permissible for planning purposes only.