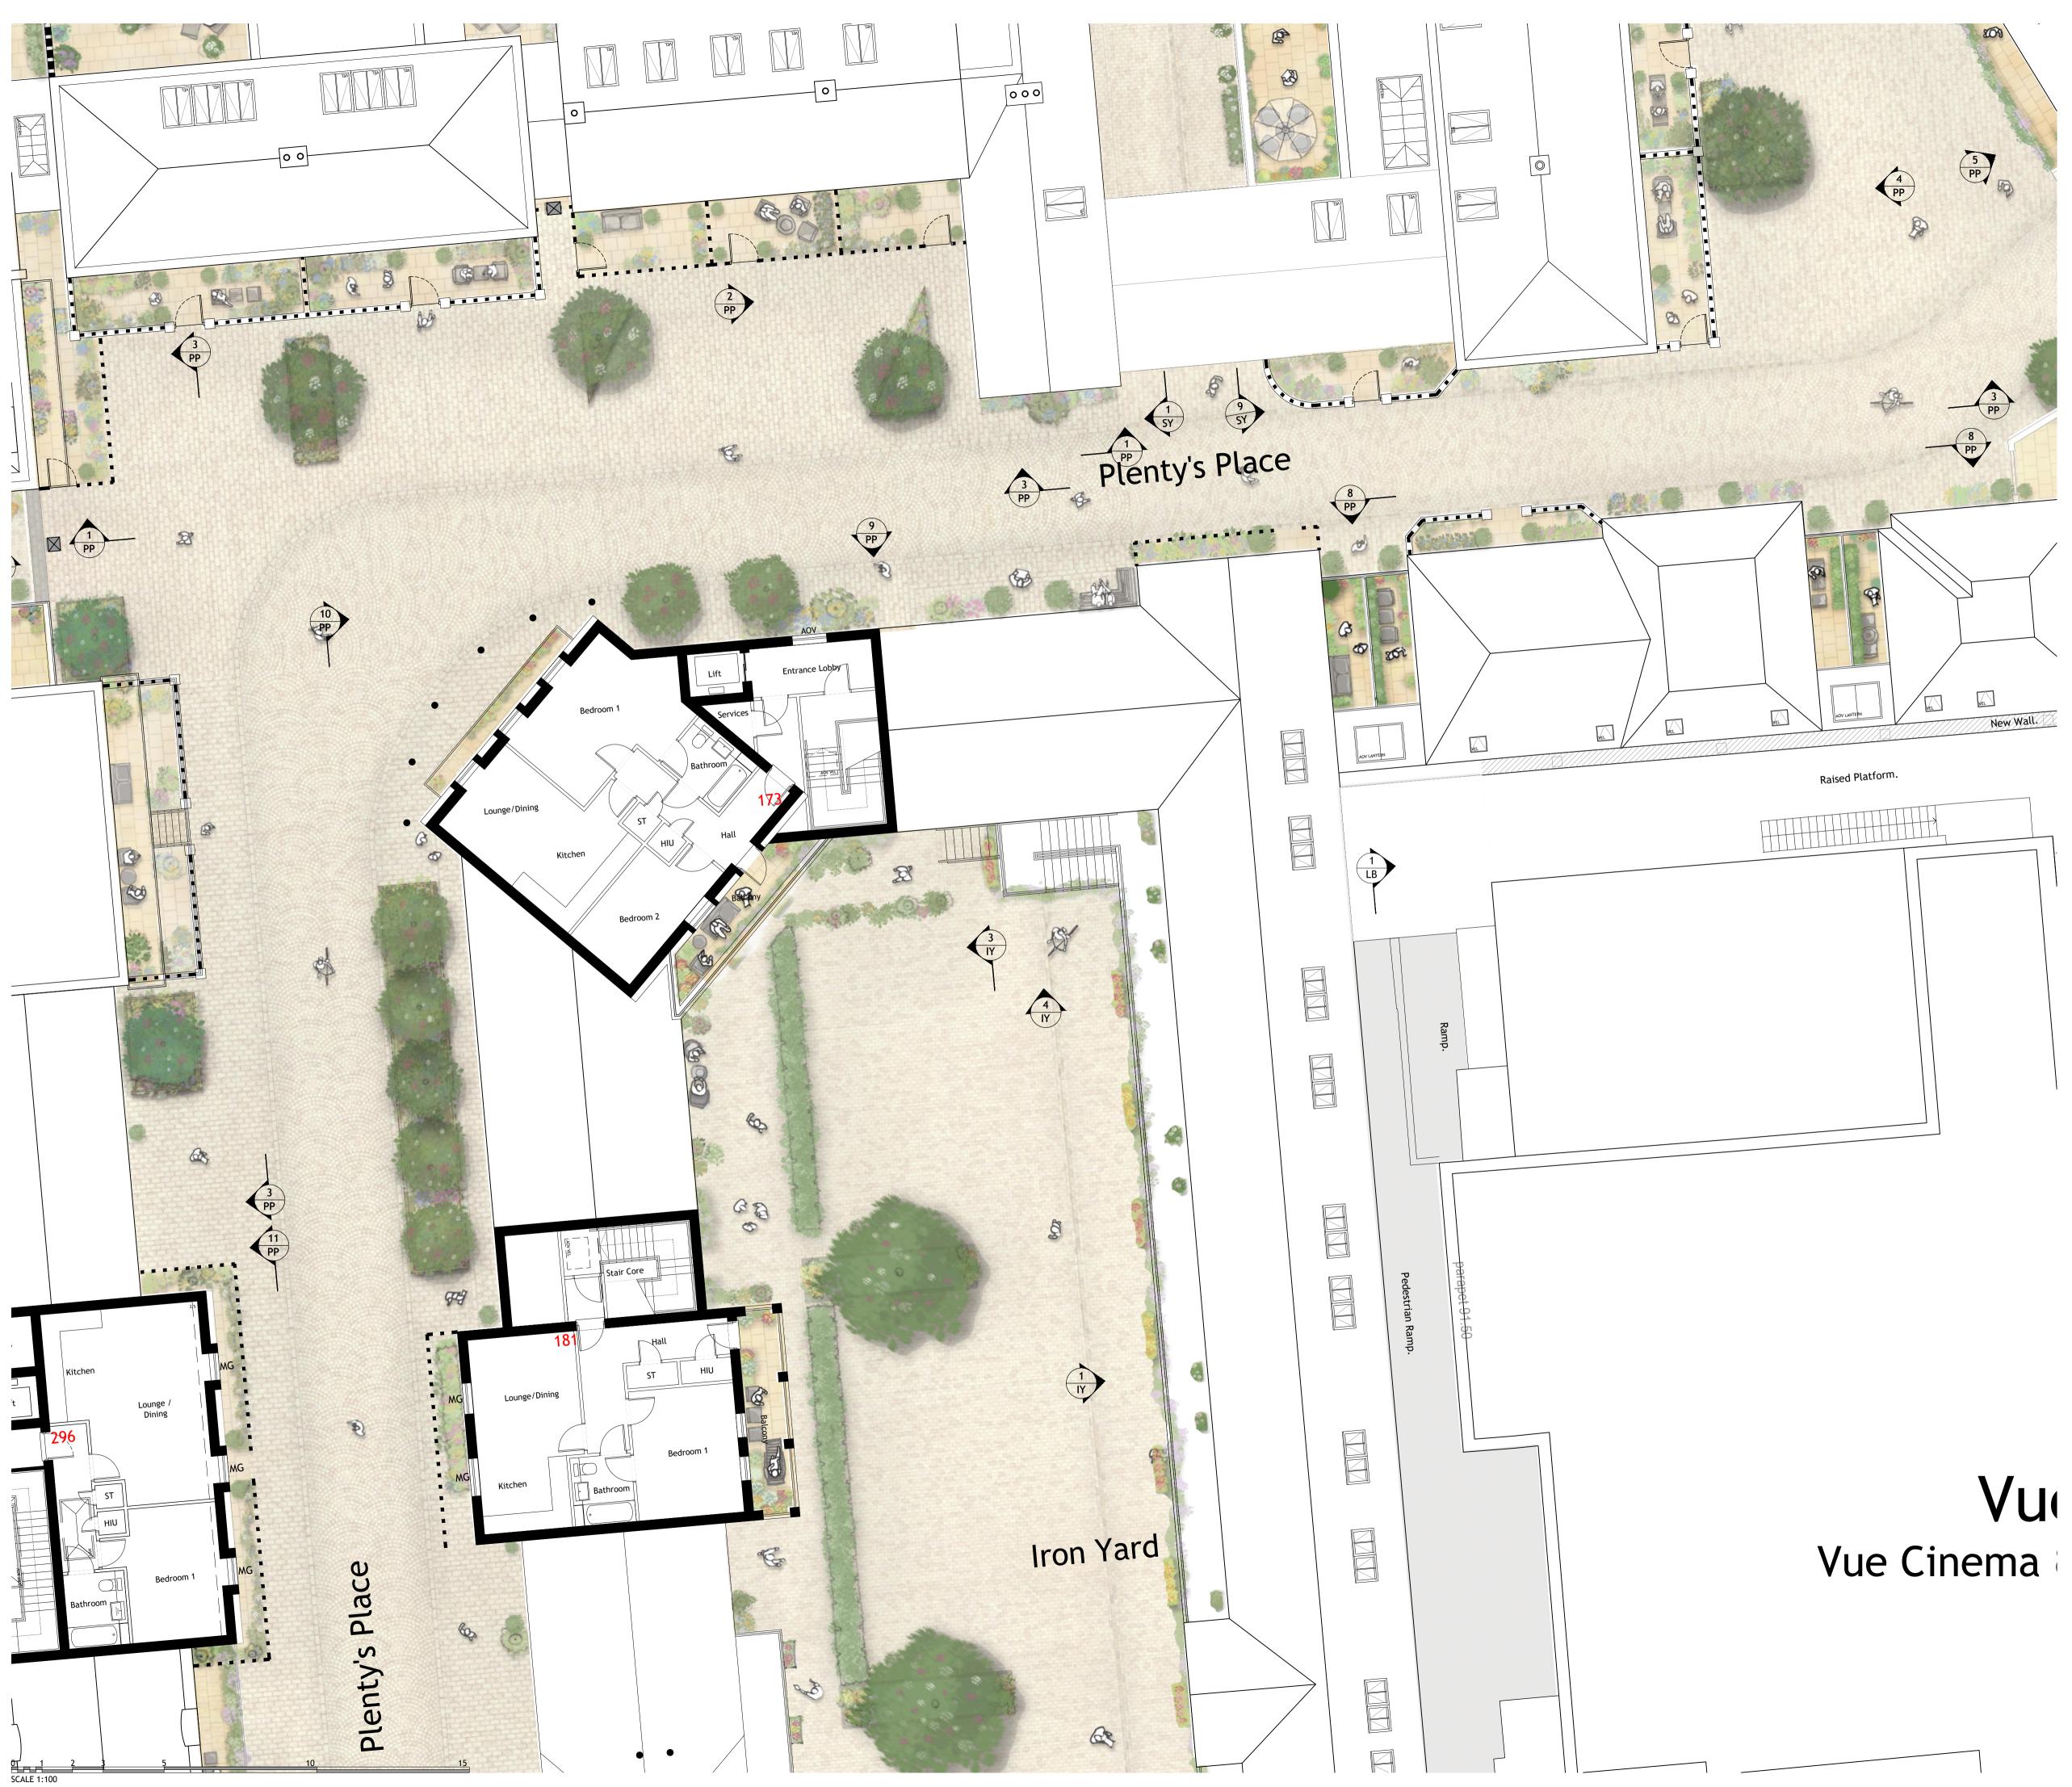

## NOTES

- 1. Contractors must check all dimensions on site. Only figured dimensions are to be worked from. Discrepancies must be reported to the Architect or Engineer before proceeding. © This drawing is copyright.
- 2. Reproduced from OS Sitemap ® by permission of Ordnance Survey on behalf of The Controller of Her Majesty's Stationery Office. © Crown copyright 2008. All rights reserved. Licence number 100007126.
- 3. Direct scaling off the drawing is permissible for planning purposes only.







**BEDFORD : HEAD OFFICE** 15-17 Goldington Road Bedford MK40 3NH T: +44 (0) 1234 268862

ONLINE: mail@woodshardwick.com | woodshardwick.com

Fort Dunlop, Fort Parkway Birmingham B24 9FE T: +44 (0) 121 6297784

BIRMINGHAM