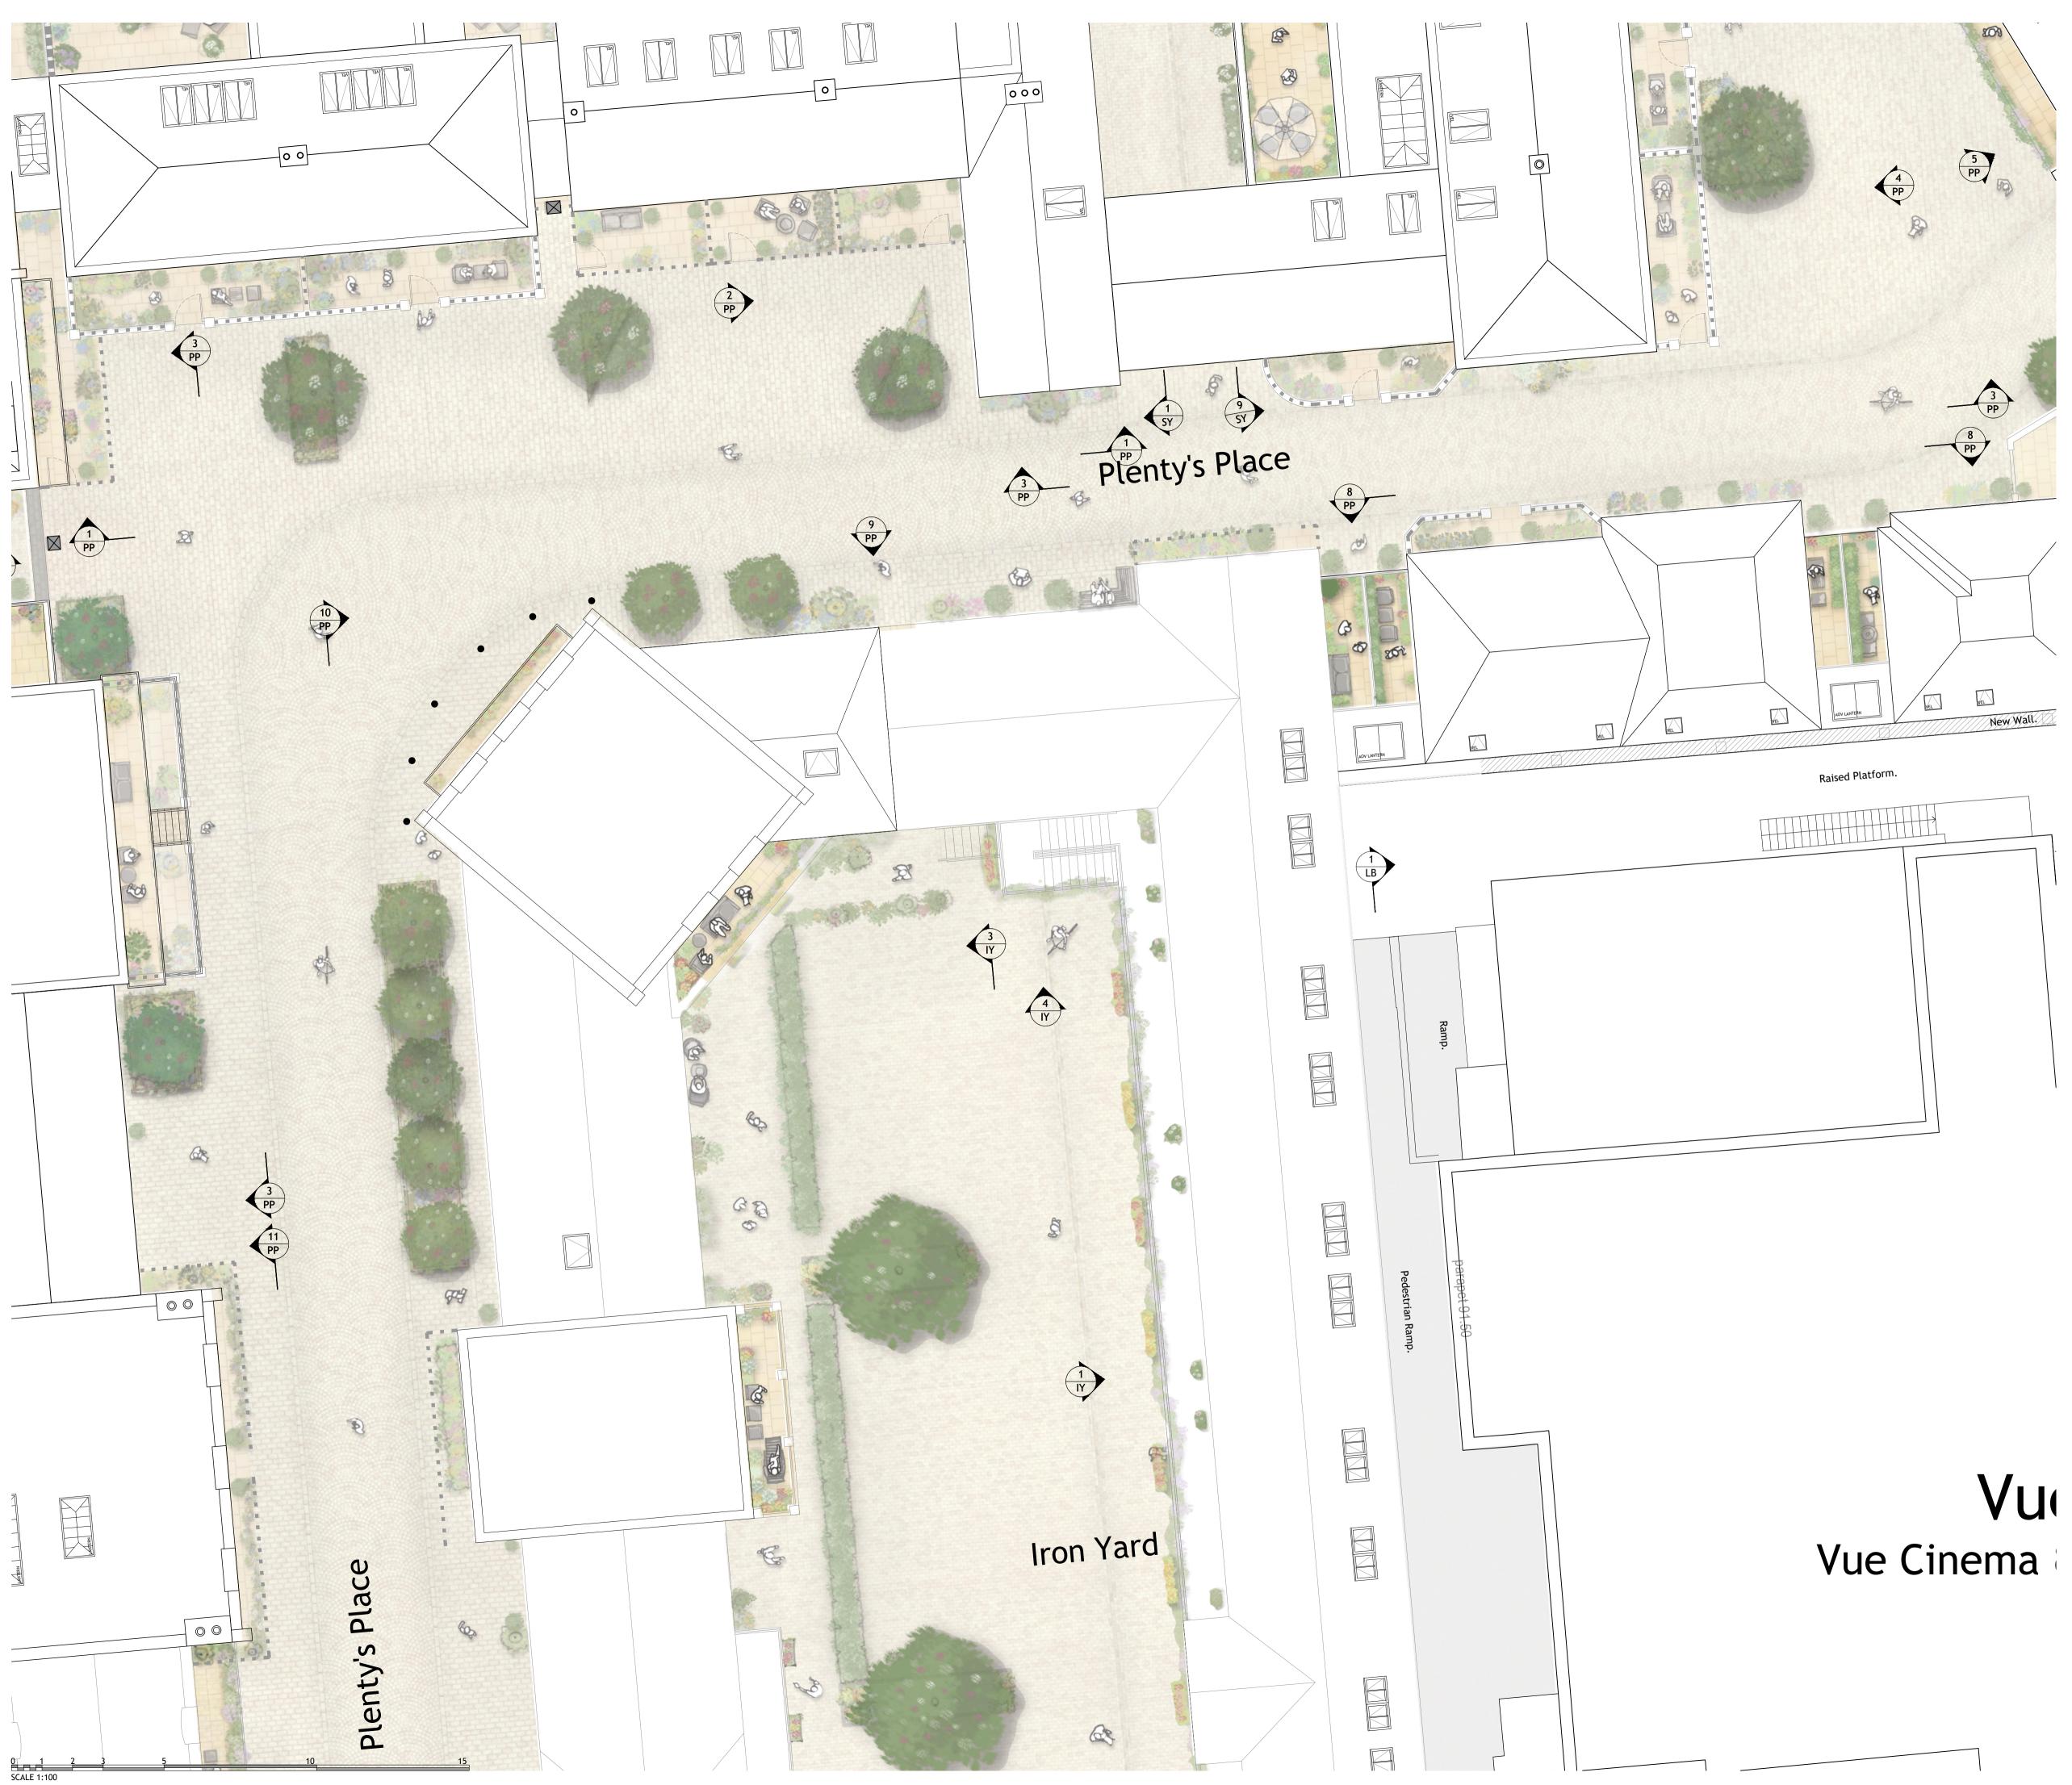

## NOTES

- 1. Contractors must check all dimensions on site. Only figured dimensions are to be worked from. Discrepancies must be reported to the Architect or Engineer before proceeding. © This drawing is copyright.
- 2. Reproduced from OS Sitemap ® by permission of Ordnance Survey on behalf of The Controller of Her Majesty's Stationery Office. © Crown copyright 2008. All rights reserved. Licence number 100007126.
- 3. Direct scaling off the drawing is permissible for planning purposes only.