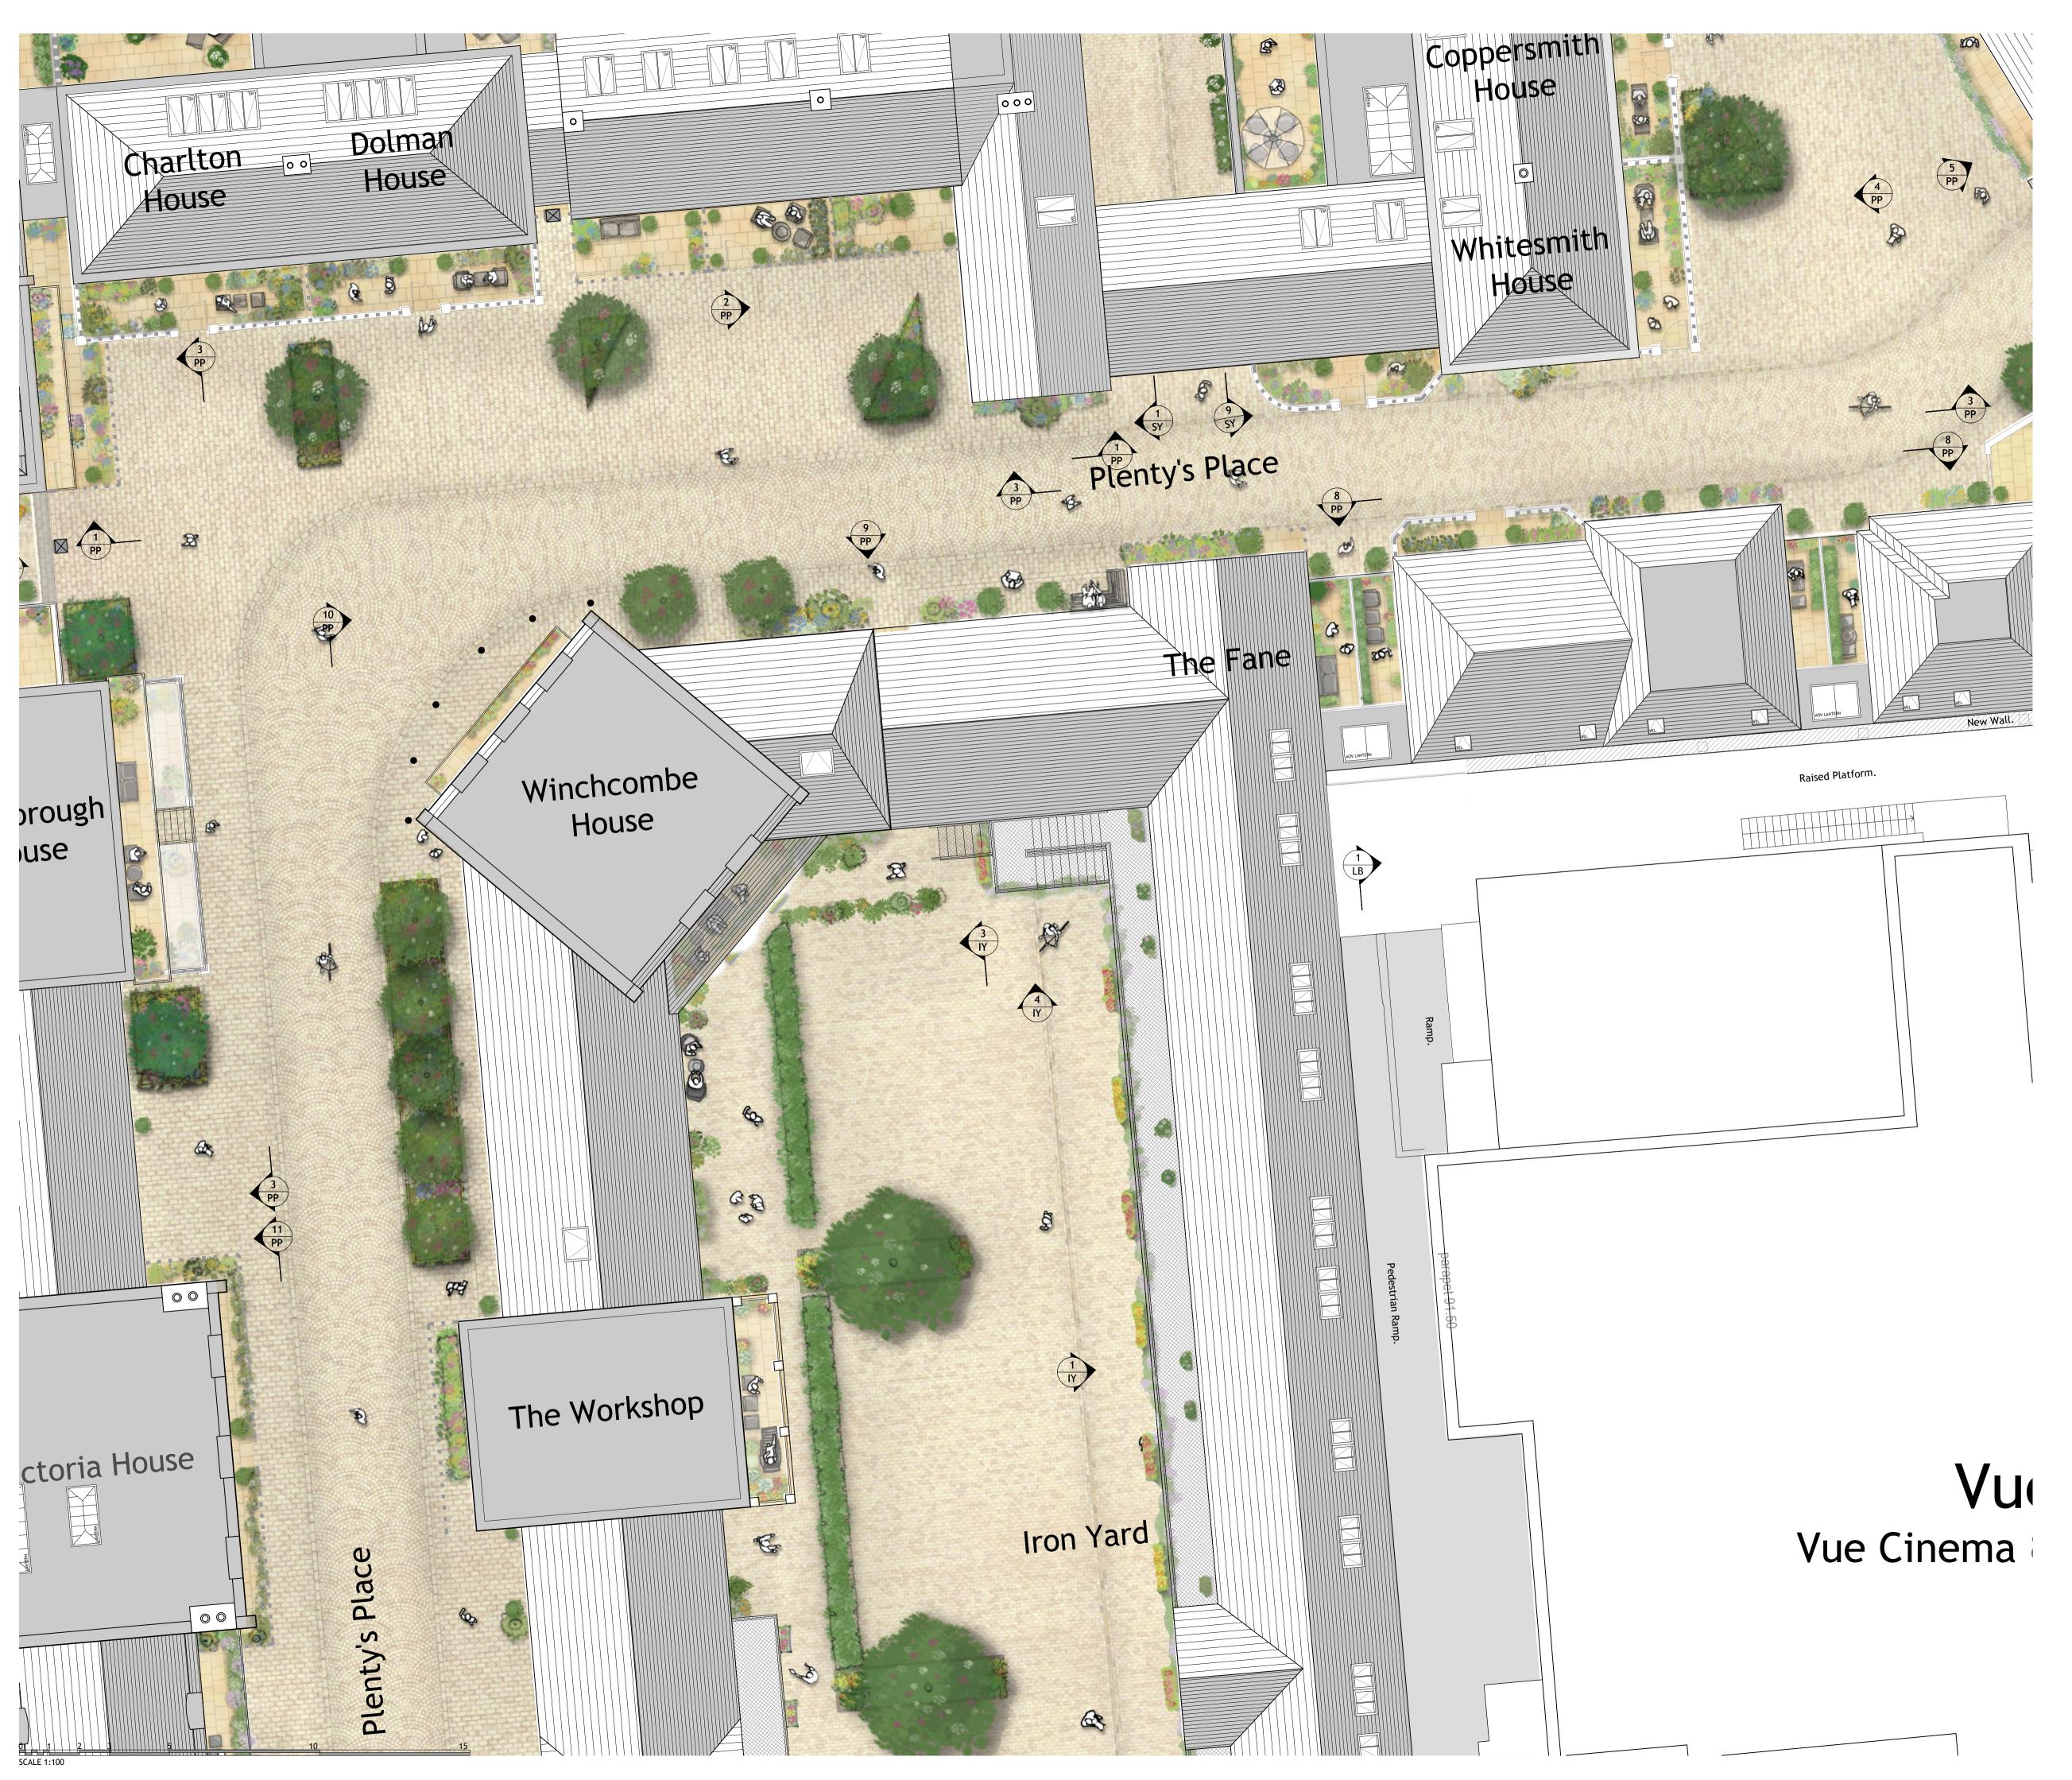

## NOTES

- Contractors must check all dimensions on site. Only figured dimensions are to be worked from. Discrepancies must be reported to the Architect or Engineer before proceeding.
   This drawing is copyright.
- 2. Reproduced from OS Sitemap ® by permission of Ordnance Survey on behalf of The Controller of Her Majesty's Stationery Office. © Crown copyright 2008. All rights reserved. Licence number 100007126.
- 3. Direct scaling off the drawing is permissible for planning purposes only.