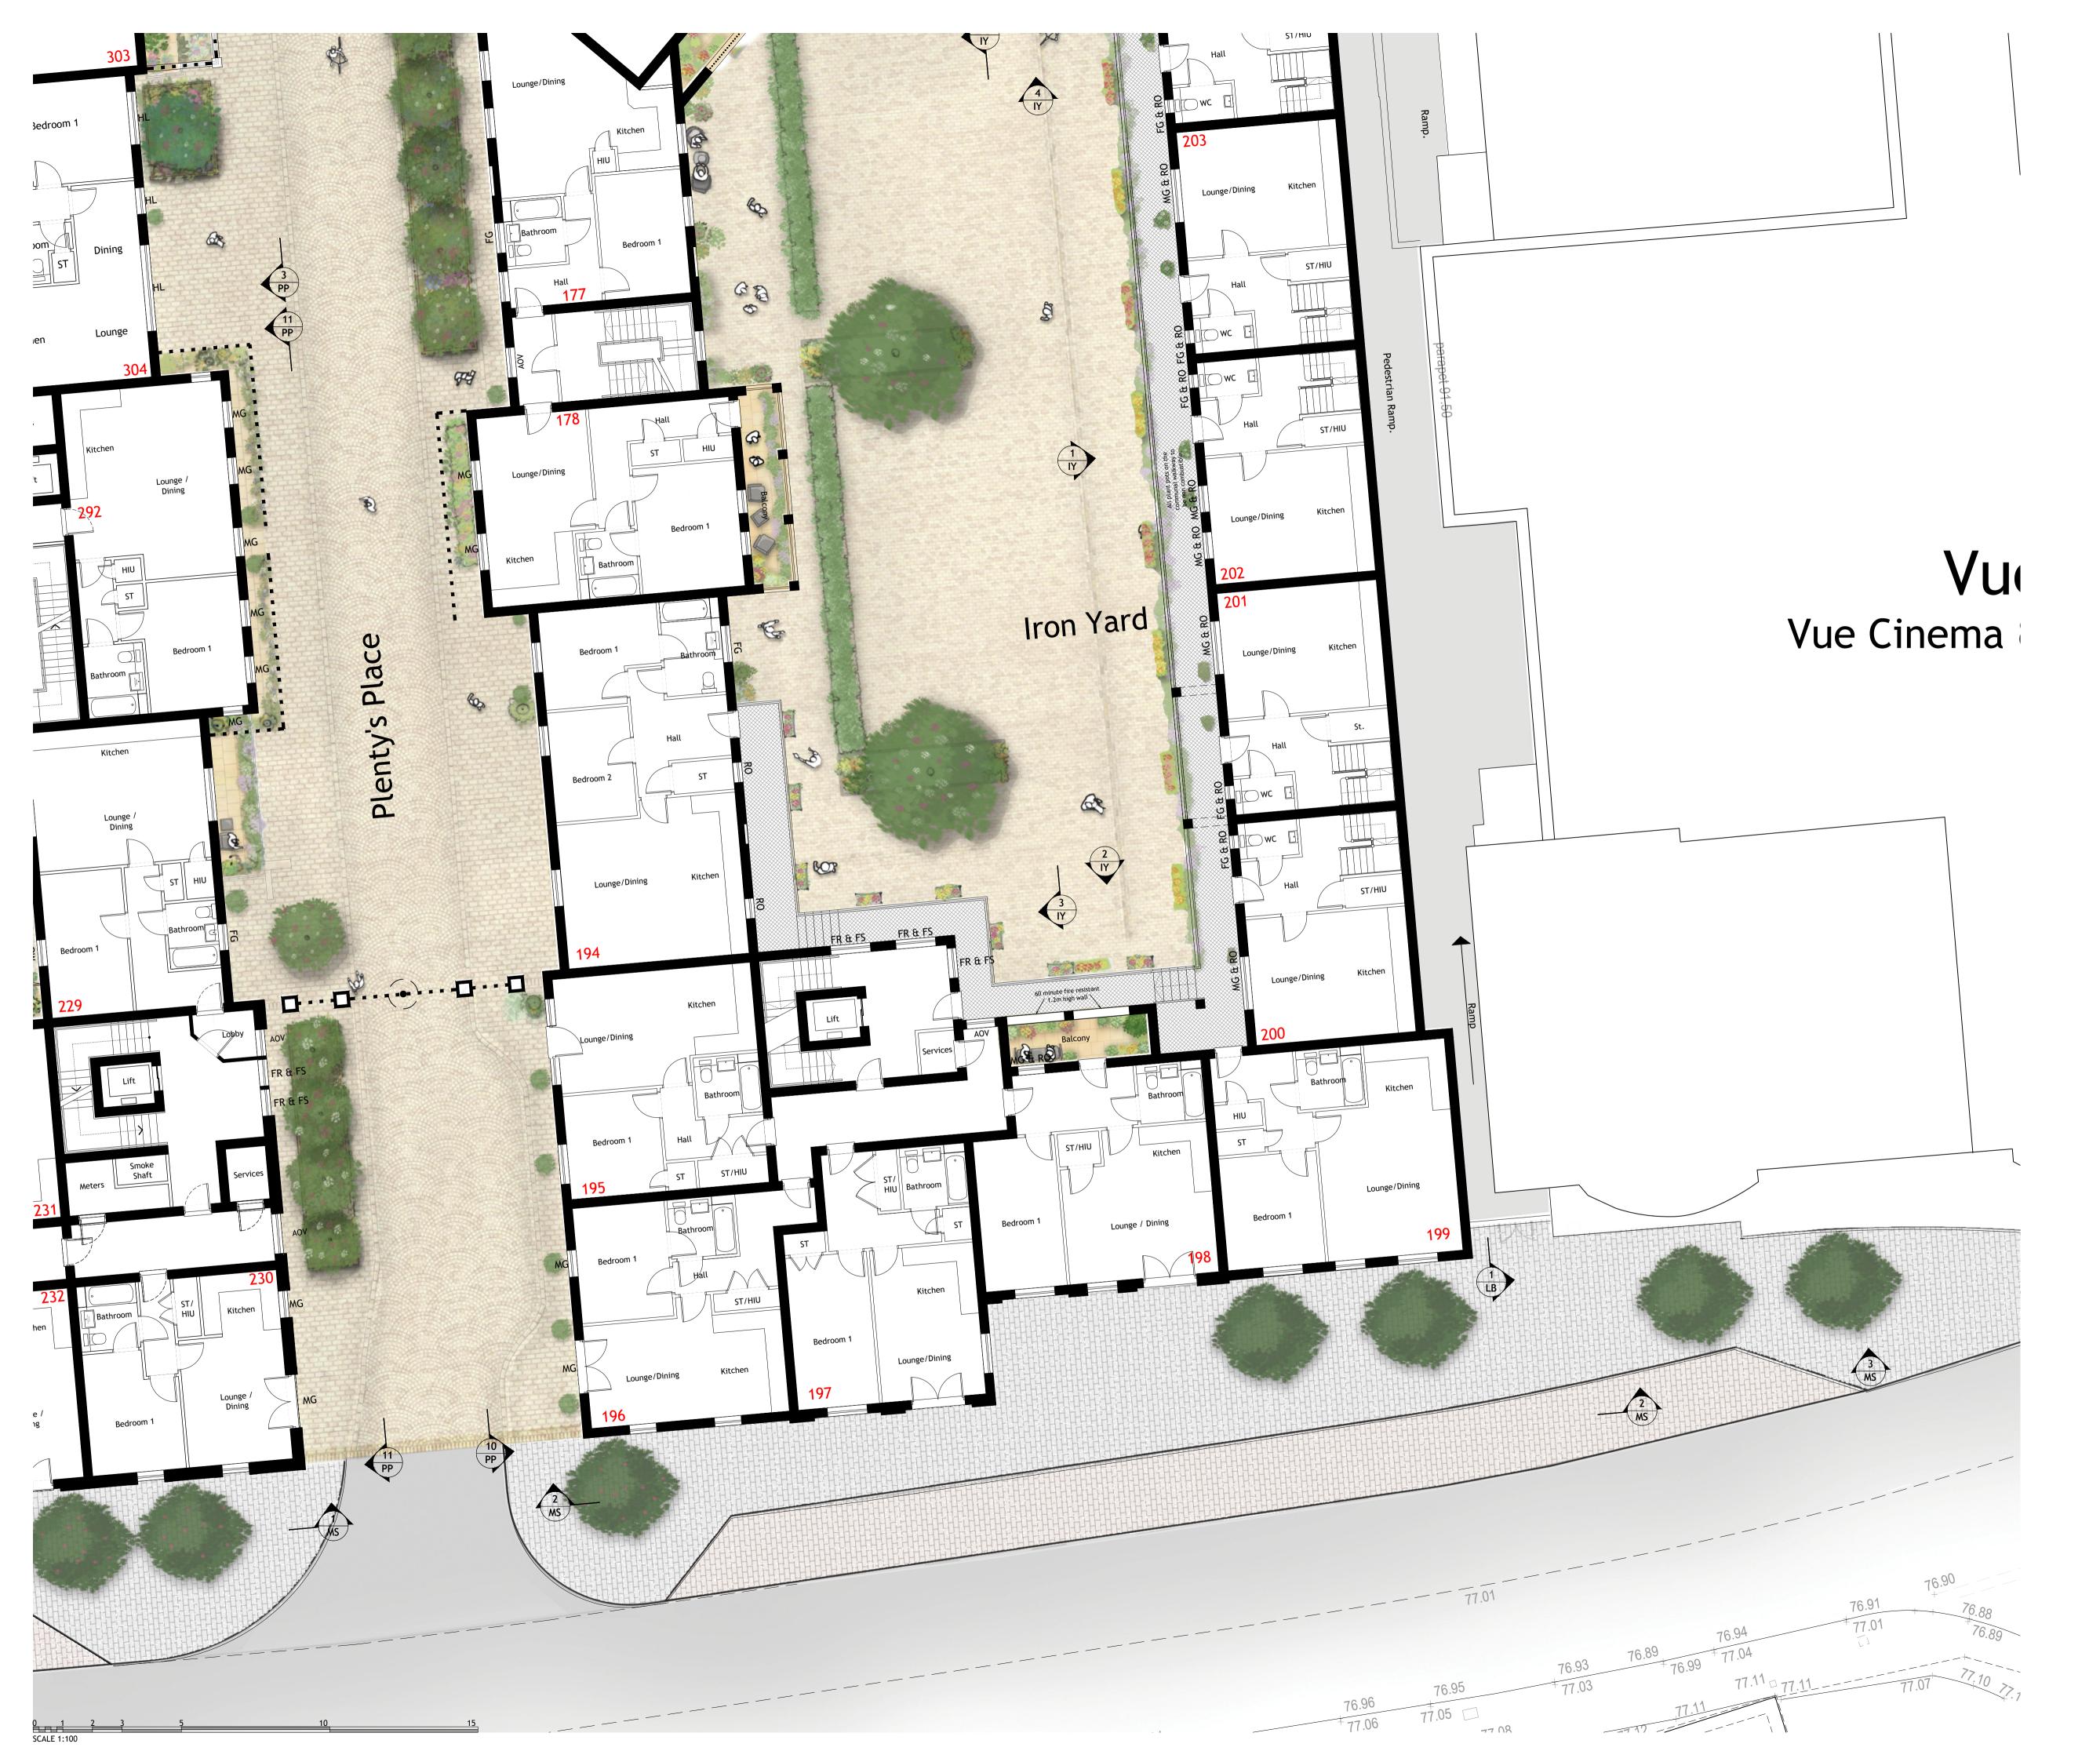

| REV DESCRIPT | ION                                                                     |                         | DRN                  | CHD                         | DATE                           |
|--------------|-------------------------------------------------------------------------|-------------------------|----------------------|-----------------------------|--------------------------------|
| PRELIMINA    | RY 🗌 INFO                                                               | RMATION                 |                      | TENDE                       | R                              |
|              | TION AS BU                                                              | JILT                    |                      |                             |                                |
| SCALE        | 1:100 @ A1                                                              | DATE                    | AP                   | R. 202                      | 24                             |
| DRAWN        | TNM                                                                     | СНК                     | JAI                  | -                           |                                |
| DRAWING NO.  | 19401/560                                                               | REV                     | -                    |                             |                                |
| TITLE        | Old Town,<br>Newbury.                                                   |                         |                      |                             |                                |
| DETAILS      | Second Floor Plan,<br>Iron Yard.                                        |                         |                      |                             |                                |
|              | Iron Yard.                                                              |                         |                      |                             |                                |
|              | DCHA<br>Woods                                                           | s Ha                    | rd                   | W                           | icł                            |
| Architectu   | DCHA<br>Woods<br>Tre   Engineering<br>HEAD OFFICE<br>gton Road<br>0 3NH | S Ha<br>Planni<br>BIRMI | ng<br>NGHA<br>Dunlop | Su<br>Su<br>, Fort<br>B24 S | ick<br>rveyin<br>Parkwa<br>PFE |