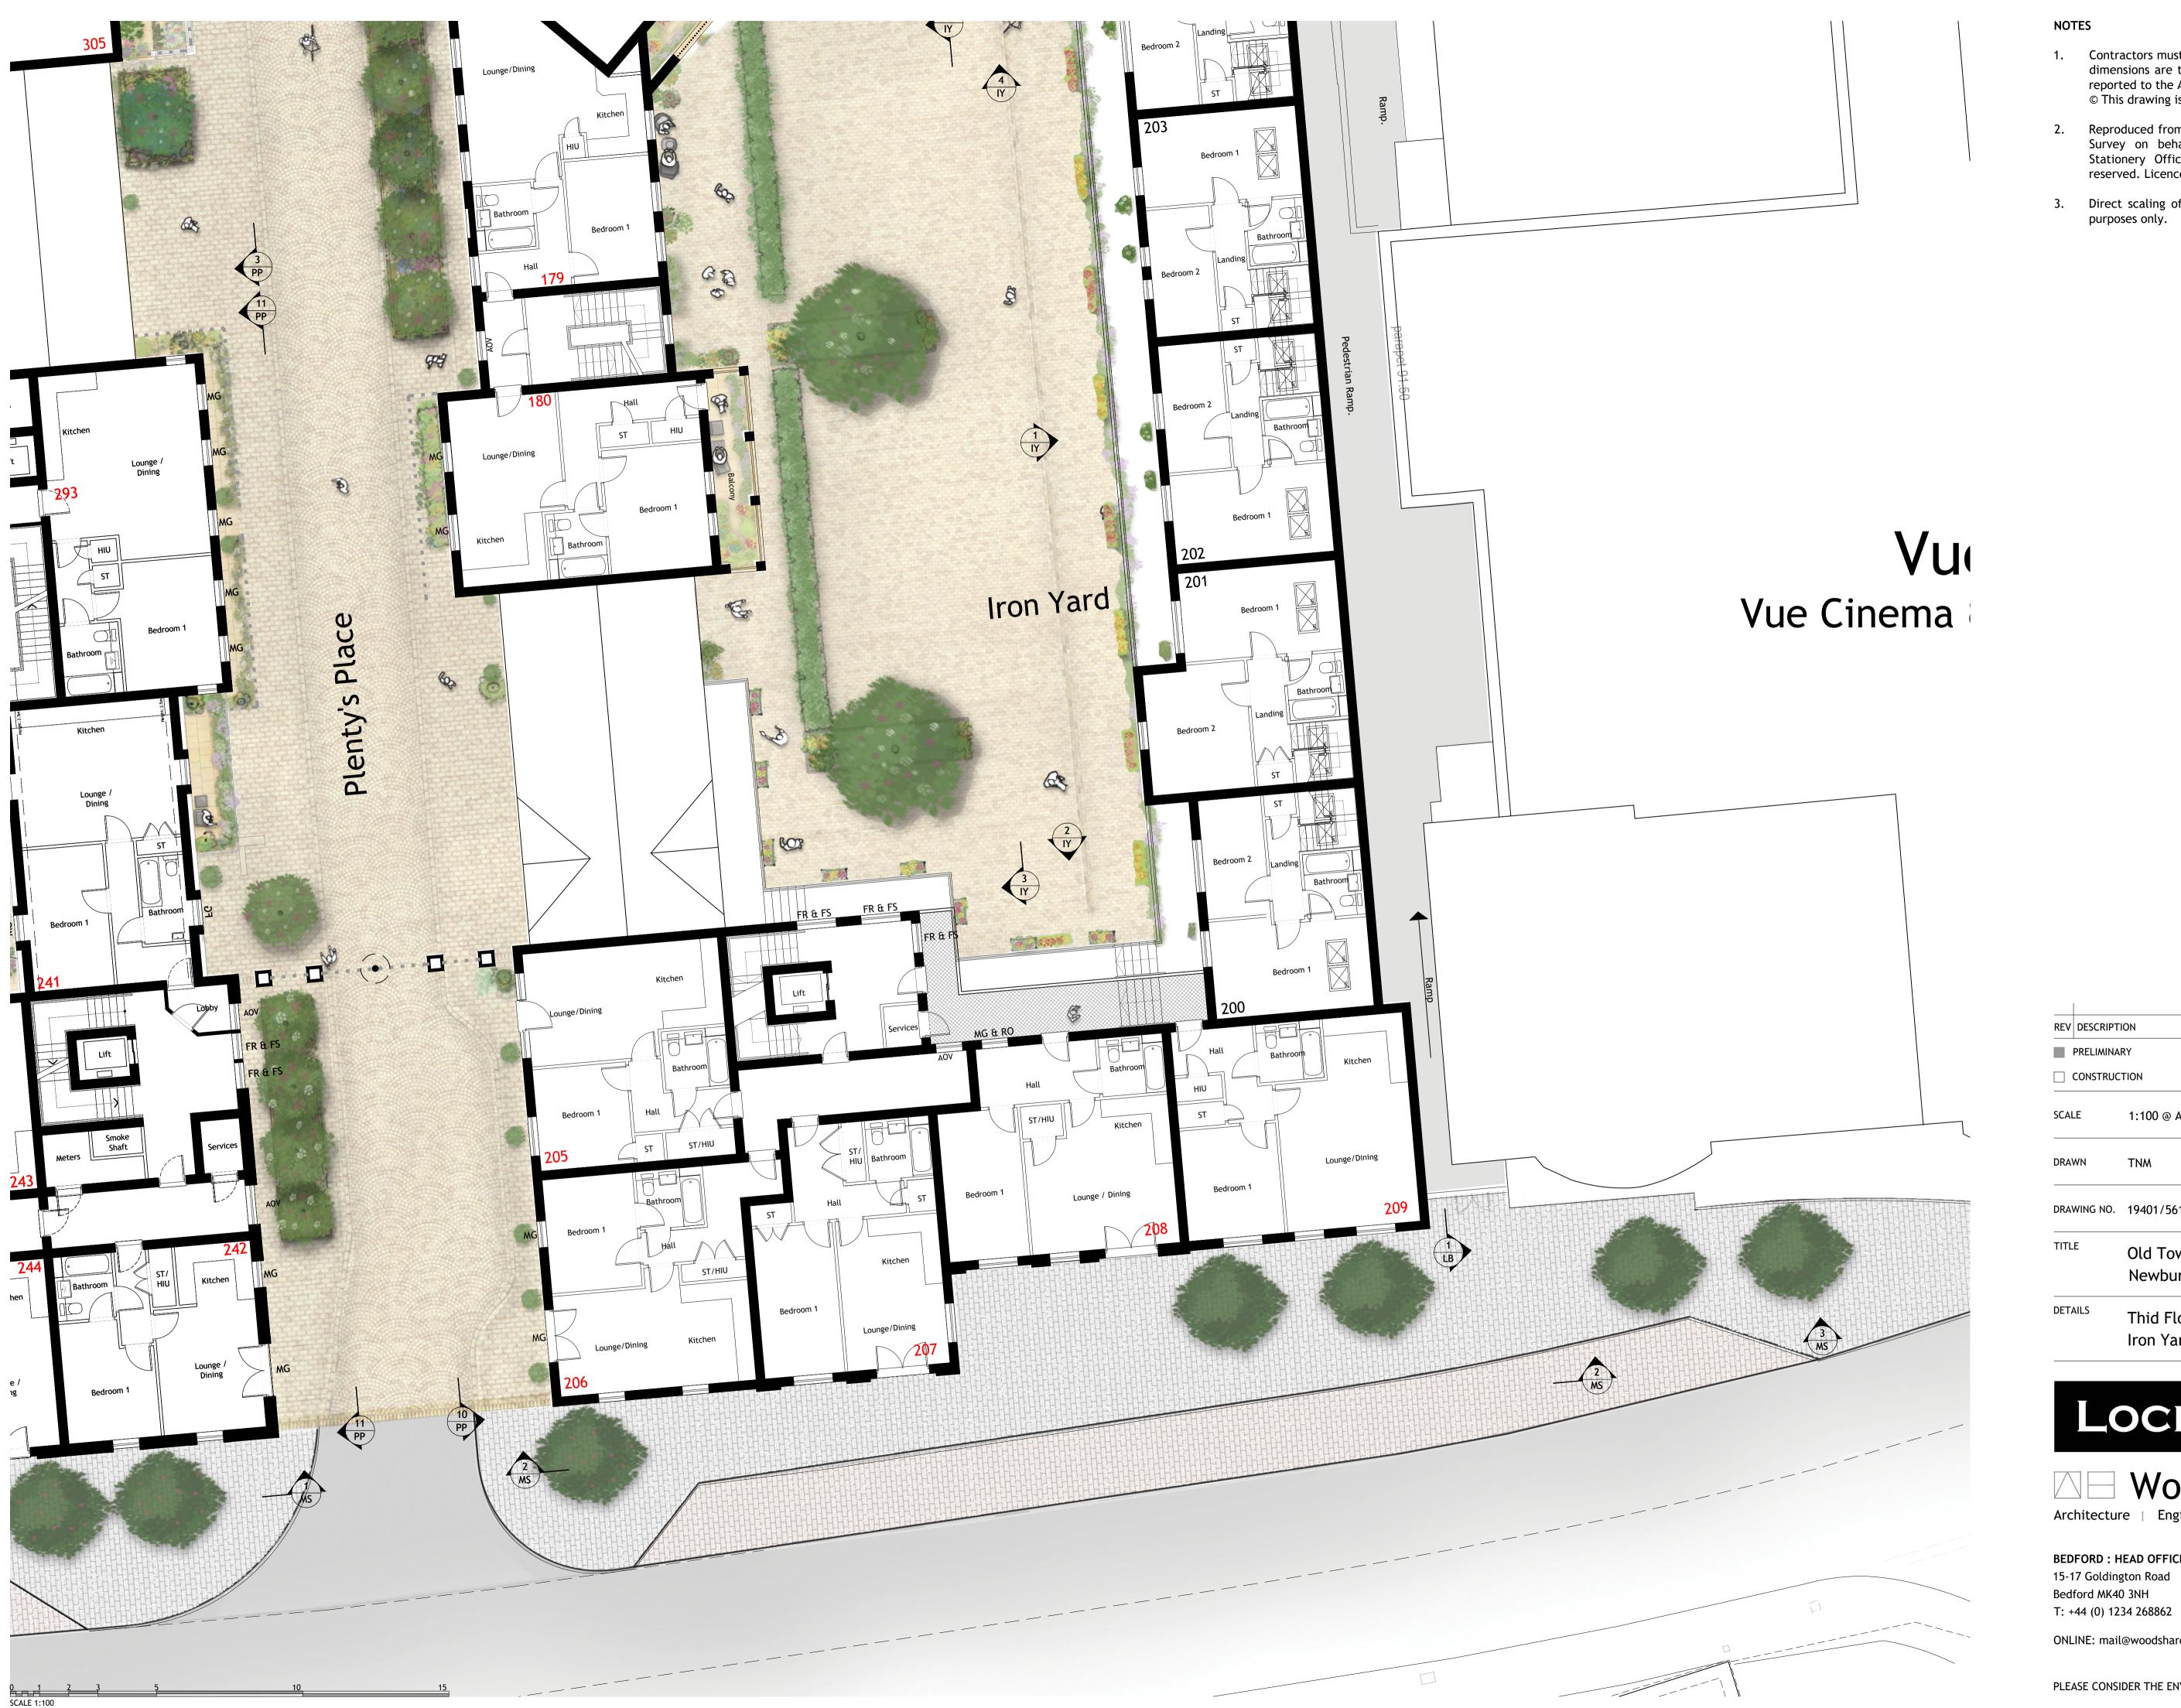

- Contractors must check all dimensions on site. Only figured dimensions are to be worked from. Discrepancies must be reported to the Architect or Engineer before proceeding.
  © This drawing is copyright.
- 2. Reproduced from OS Sitemap ® by permission of Ordnance Survey on behalf of The Controller of Her Majesty's Stationery Office. © Crown copyright 2008. All rights reserved. Licence number 100007126.
- 3. Direct scaling off the drawing is permissible for planning

| PRELIMINARY                                                                              |                     |                  |   |                  |                                                                        |
|------------------------------------------------------------------------------------------|---------------------|------------------|---|------------------|------------------------------------------------------------------------|
|                                                                                          |                     |                  | Г |                  |                                                                        |
| CALE                                                                                     | 1:100 @ 4           | A1               |   | DATE             | APR. 2024                                                              |
| RAWN                                                                                     | TNM                 |                  |   | СНК              | JAL                                                                    |
| RAWING NO.                                                                               | 19401/561           |                  |   | REV              | -                                                                      |
| ITLE                                                                                     | Old Tov<br>Newbu    |                  |   |                  |                                                                        |
| ETAILS                                                                                   | Thid Flo<br>Iron Ya | oor Plan,<br>rd. |   |                  |                                                                        |
|                                                                                          |                     | _                |   |                  | DRT                                                                    |
| Architectur                                                                              |                     |                  | _ |                  | rdwick                                                                 |
| EDFORD : HEAD OFFICE<br>5-17 Goldington Road<br>edford MK40 3NH<br>: +44 (0) 1234 268862 |                     |                  |   | Fort D<br>Birmin | <b>IGHAM</b><br>unlop, Fort Parkway<br>gham B24 9FE<br>(0) 121 6297784 |
| NLINE: mail@woodshardwick.com                                                            |                     |                  | 1 | woodsl           | hardwick.com                                                           |