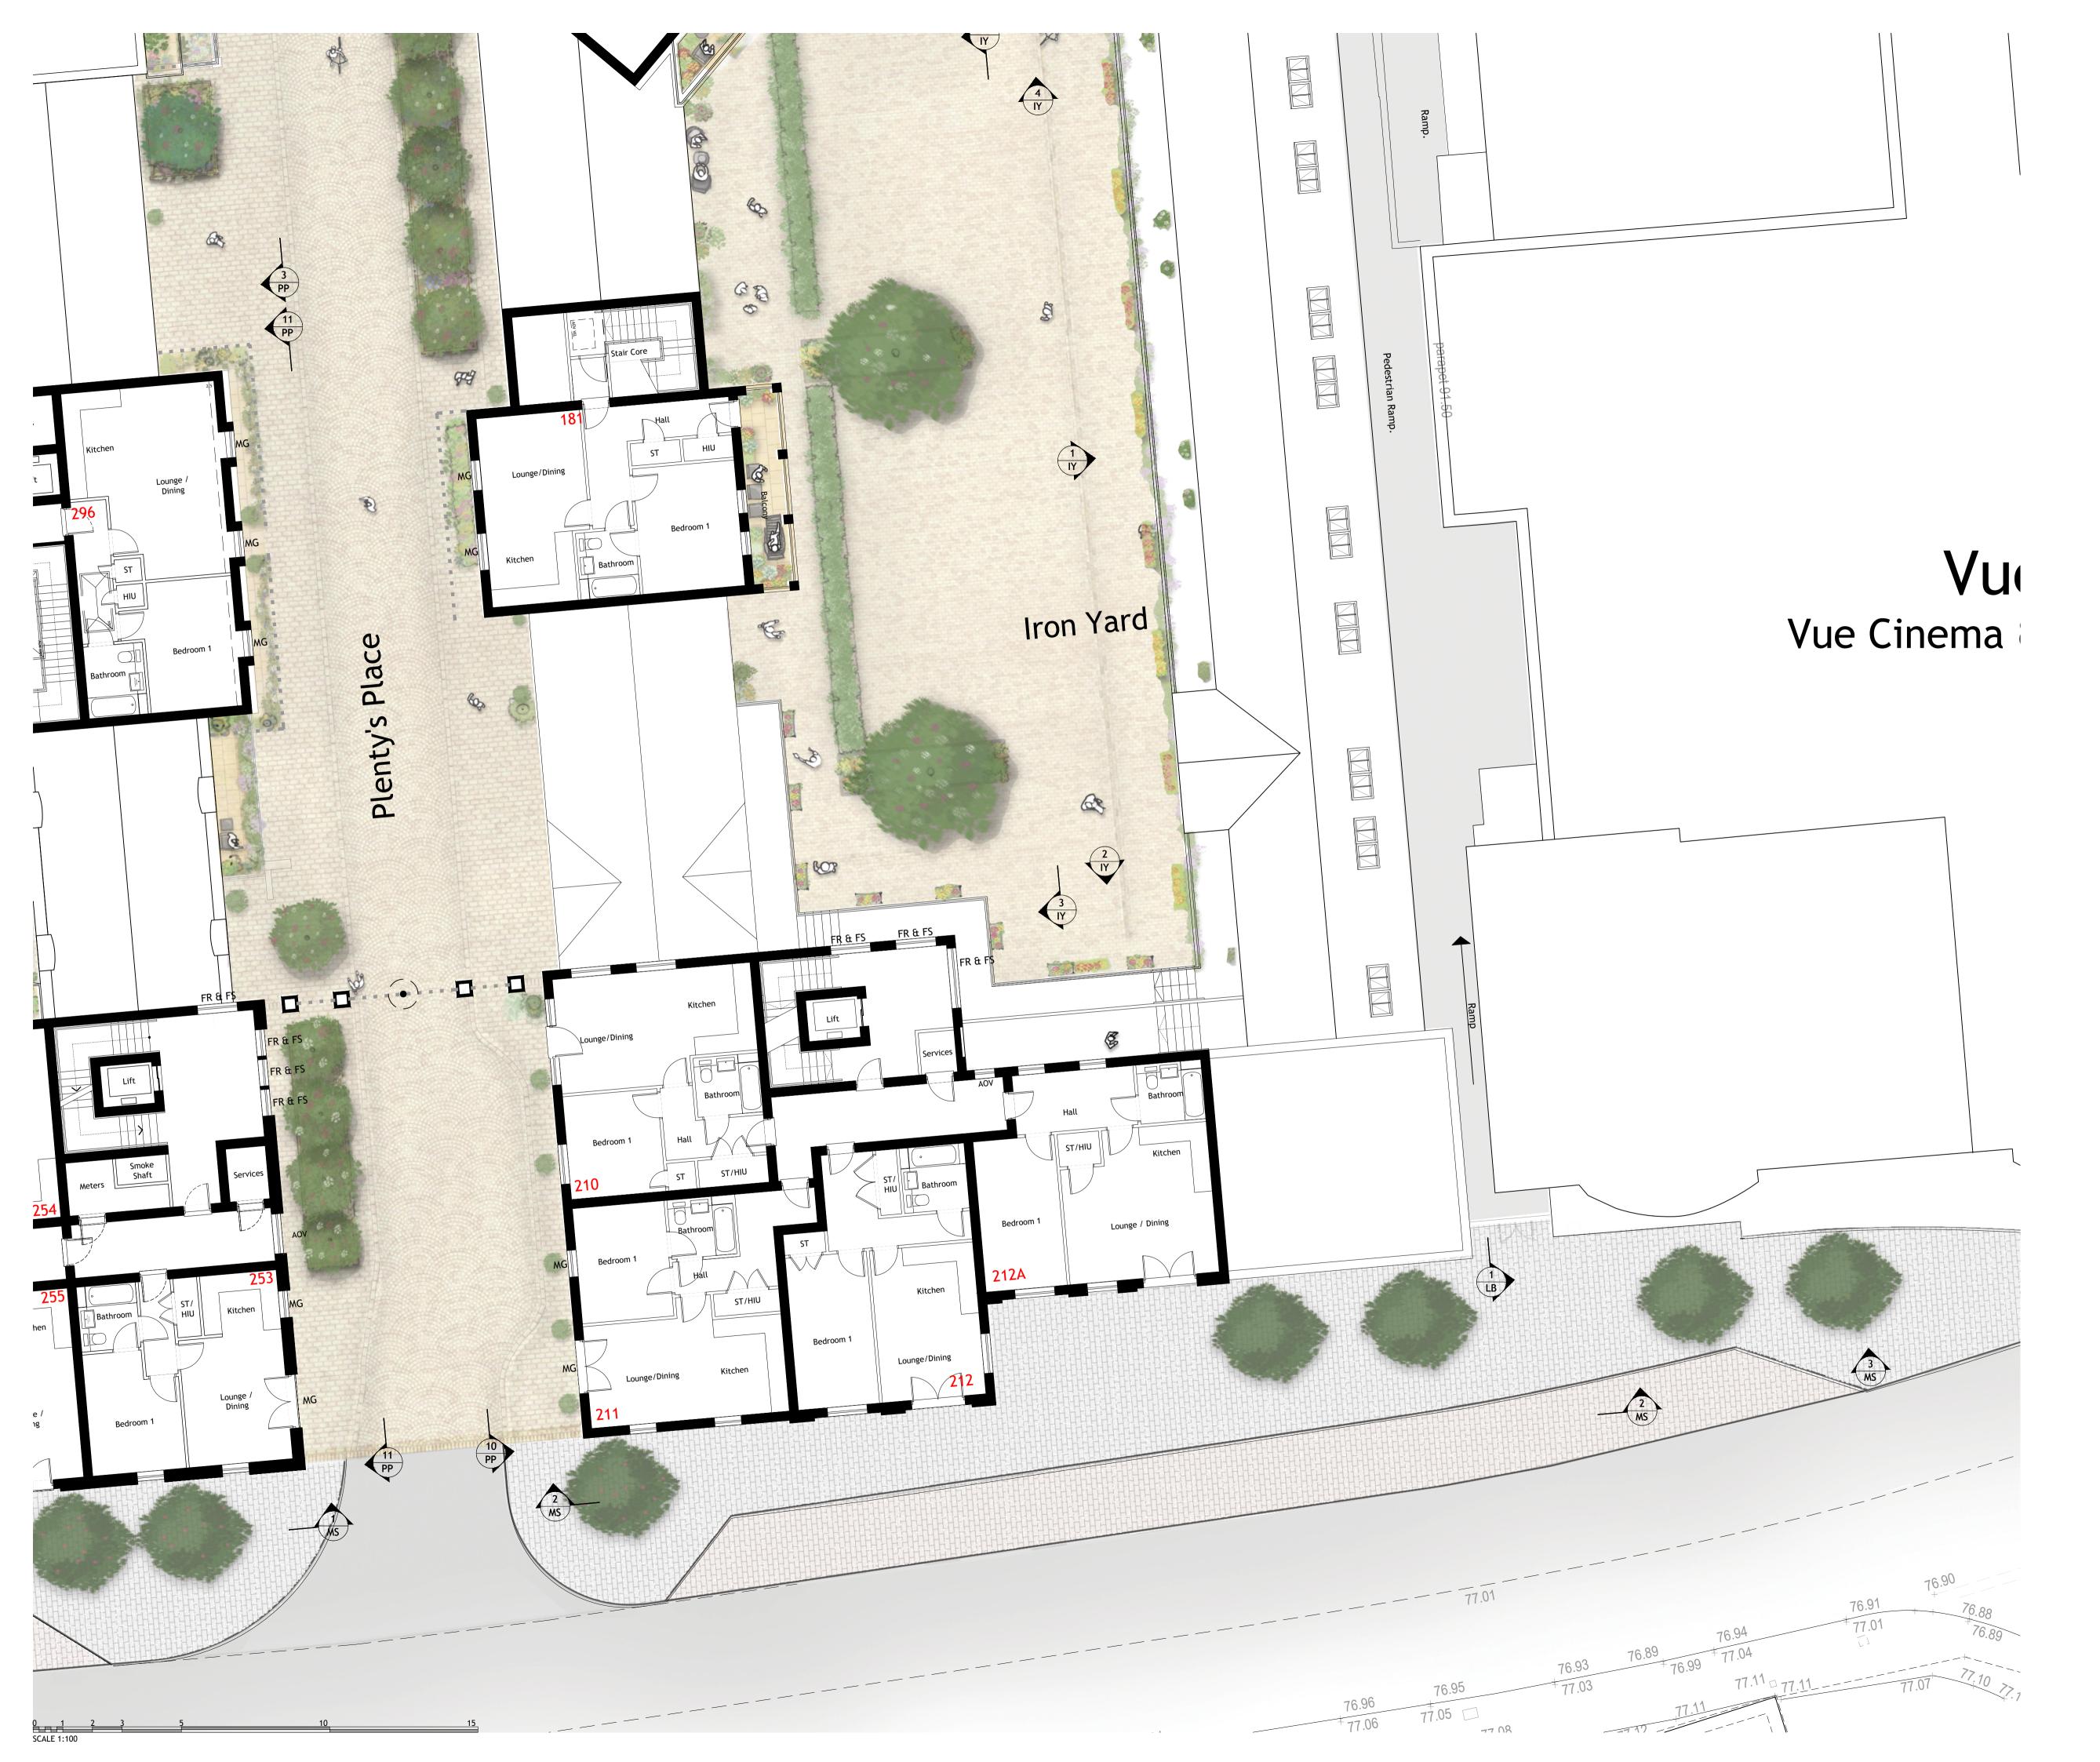

| REV DESCRIPT            | ION                             |                   | DRN                                    | CHD    | DATE       |  |
|-------------------------|---------------------------------|-------------------|----------------------------------------|--------|------------|--|
| PRELIMINARY INFORMATION |                                 |                   |                                        |        |            |  |
|                         | TION 🗌 AS BUILT                 |                   |                                        |        |            |  |
| SCALE                   | 1:100 @ A1                      | DATE              | AP                                     | R. 202 | 24         |  |
| DRAWN                   | ТММ                             | СНК               | JA                                     | L      |            |  |
| DRAWING NO.             | 19401/562                       | REV               | -                                      |        |            |  |
| TITLE                   | Old Town,<br>Newbury.           |                   |                                        |        |            |  |
| DETAILS                 | Fourth Floor Plan<br>Iron Yard. | ,                 |                                        |        |            |  |
|                         | DCHAI                           | L(                | 0                                      | R      | T          |  |
| Architectur             | Woods                           |                   |                                        | •••    |            |  |
| BEDFORD : H             |                                 |                   | NGHA                                   |        | <b>.</b> . |  |
| -                       |                                 |                   | Dunlop, Fort Parkway<br>ingham B24 9FE |        |            |  |
|                         |                                 | 4 (0) 121 6297784 |                                        |        |            |  |
|                         | @woodshardwick.com              | woods             | ~ /                                    |        |            |  |
| PLEASE CONS             | IDER THE ENVIRONMENT BE         | FORE PR           | INTINC                                 | g this | DRAWING    |  |