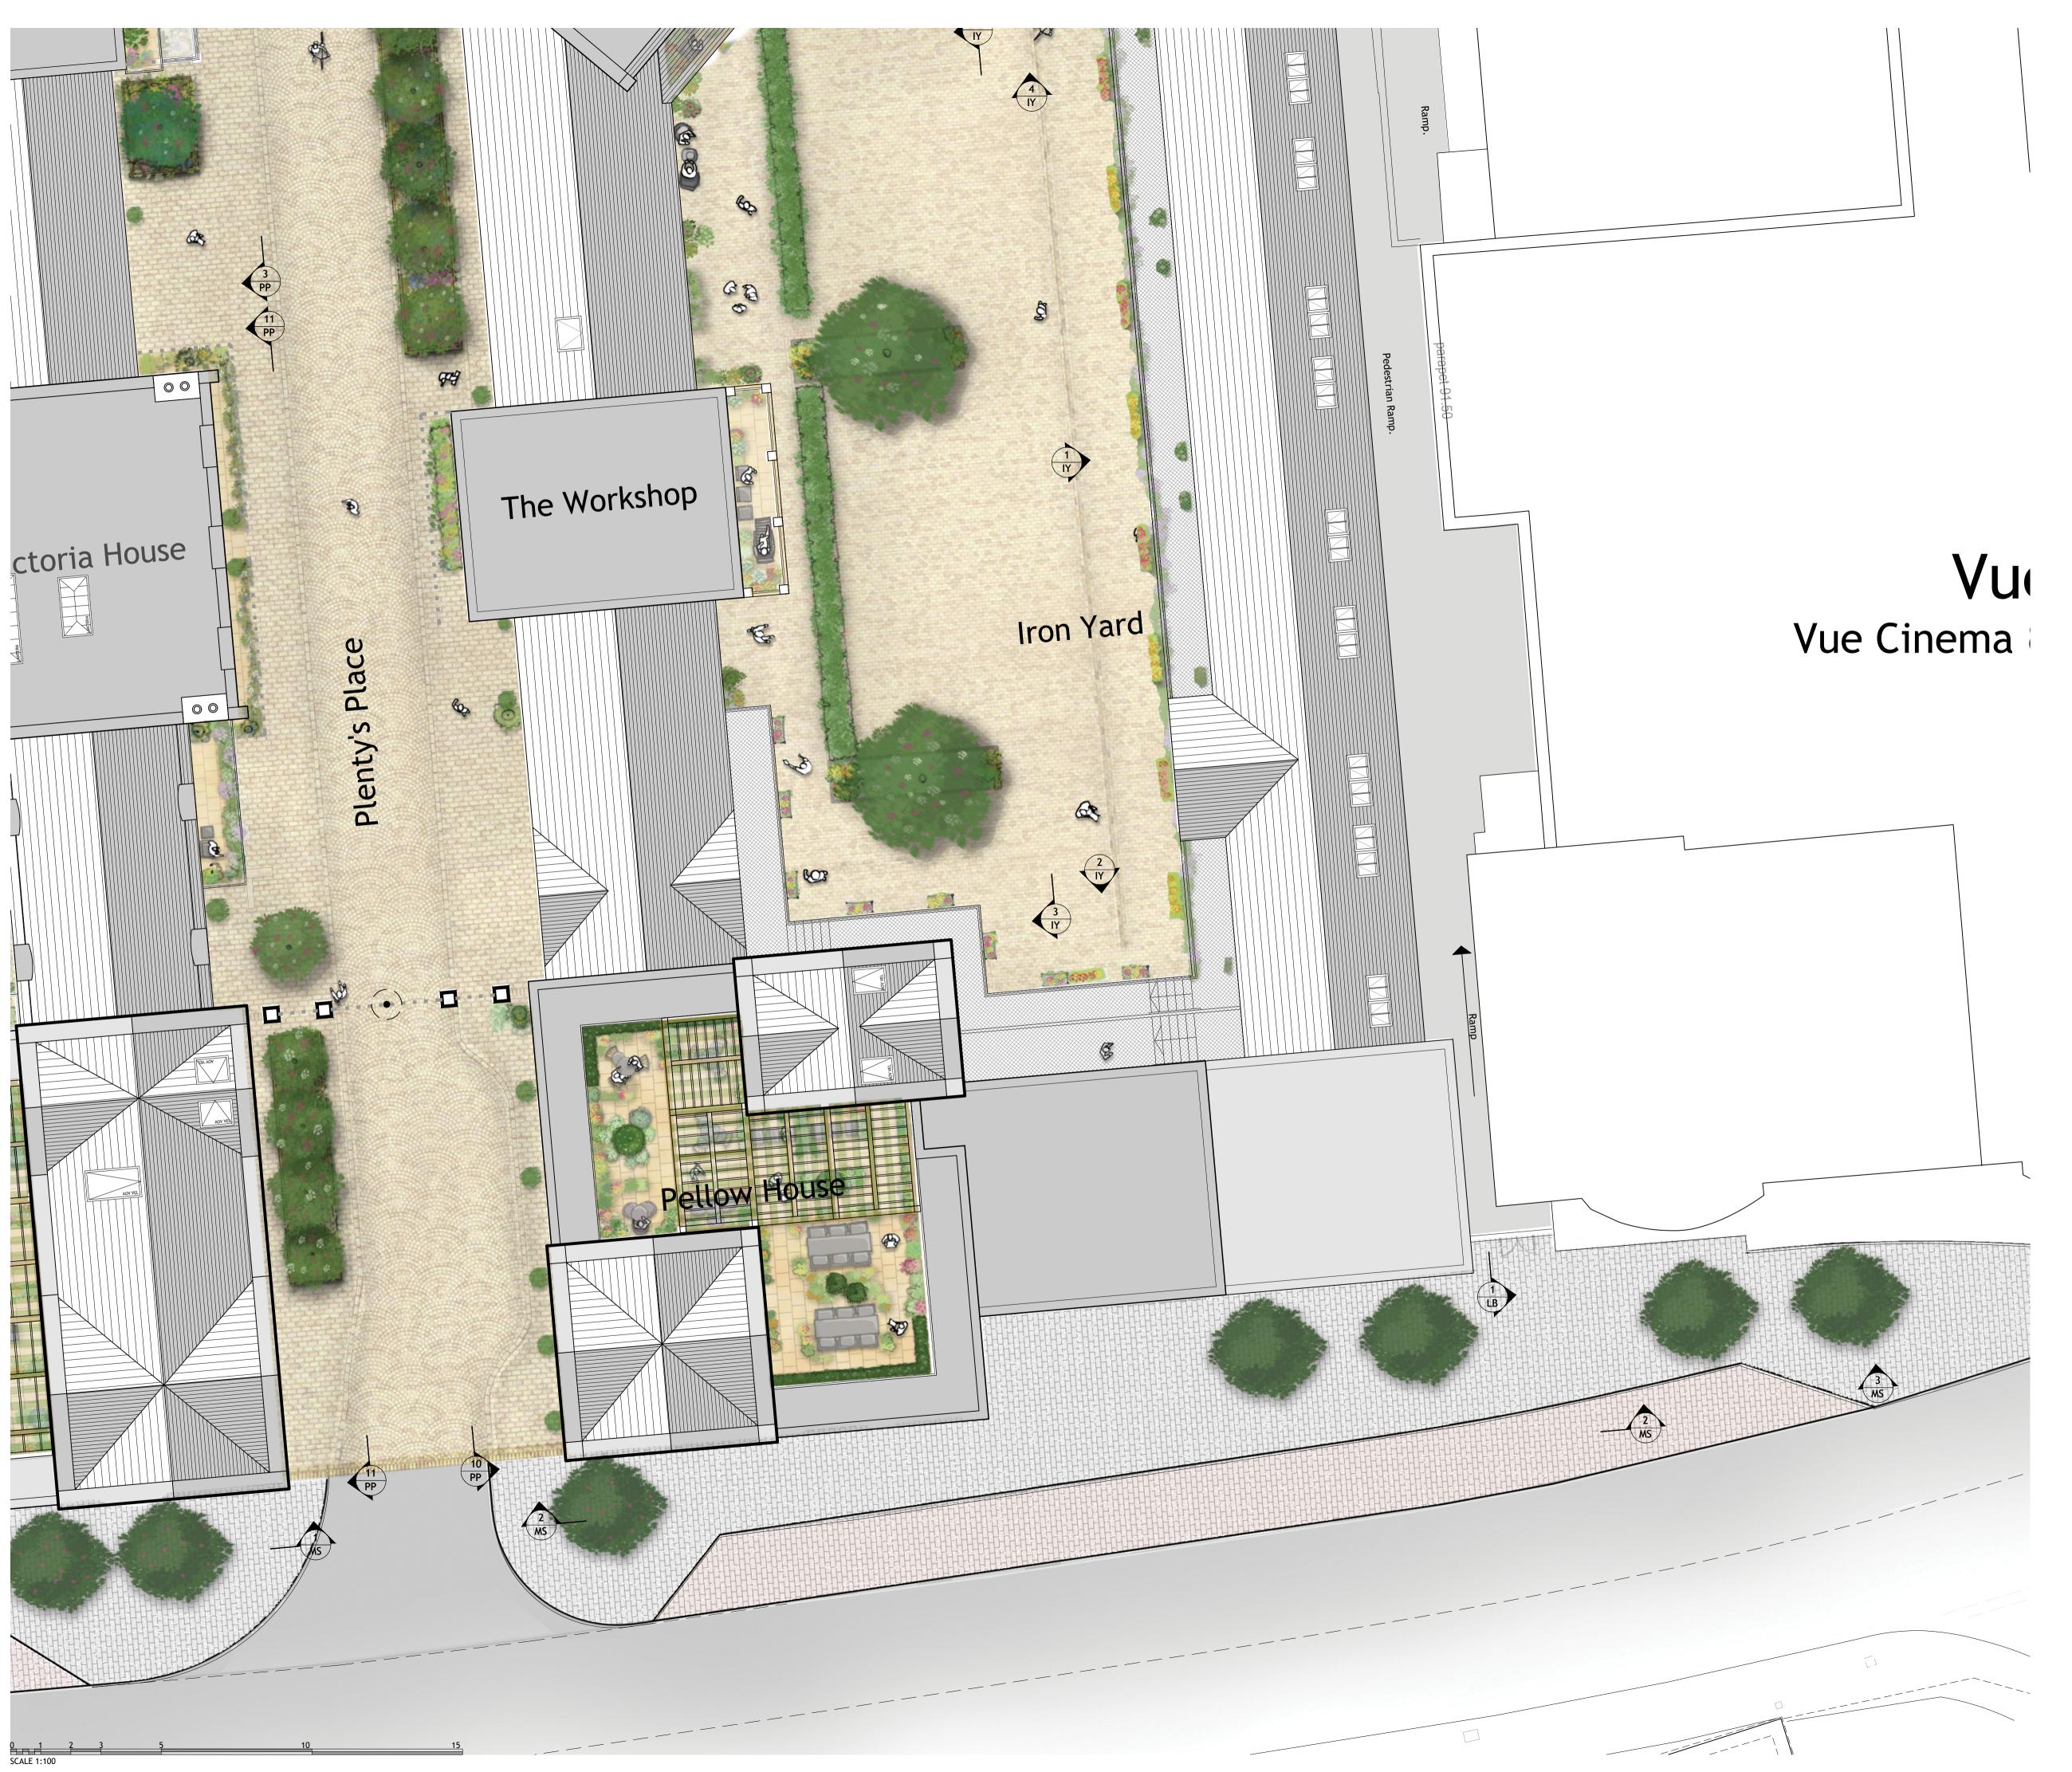

## NOTES

- Contractors must check all dimensions on site. Only figured dimensions are to be worked from. Discrepancies must be reported to the Architect or Engineer before proceeding.
   This drawing is copyright.
- 2. Reproduced from OS Sitemap ® by permission of Ordnance Survey on behalf of The Controller of Her Majesty's Stationery Office. © Crown copyright 2008. All rights reserved. Licence number 100007126.
- 3. Direct scaling off the drawing is permissible for planning purposes only.