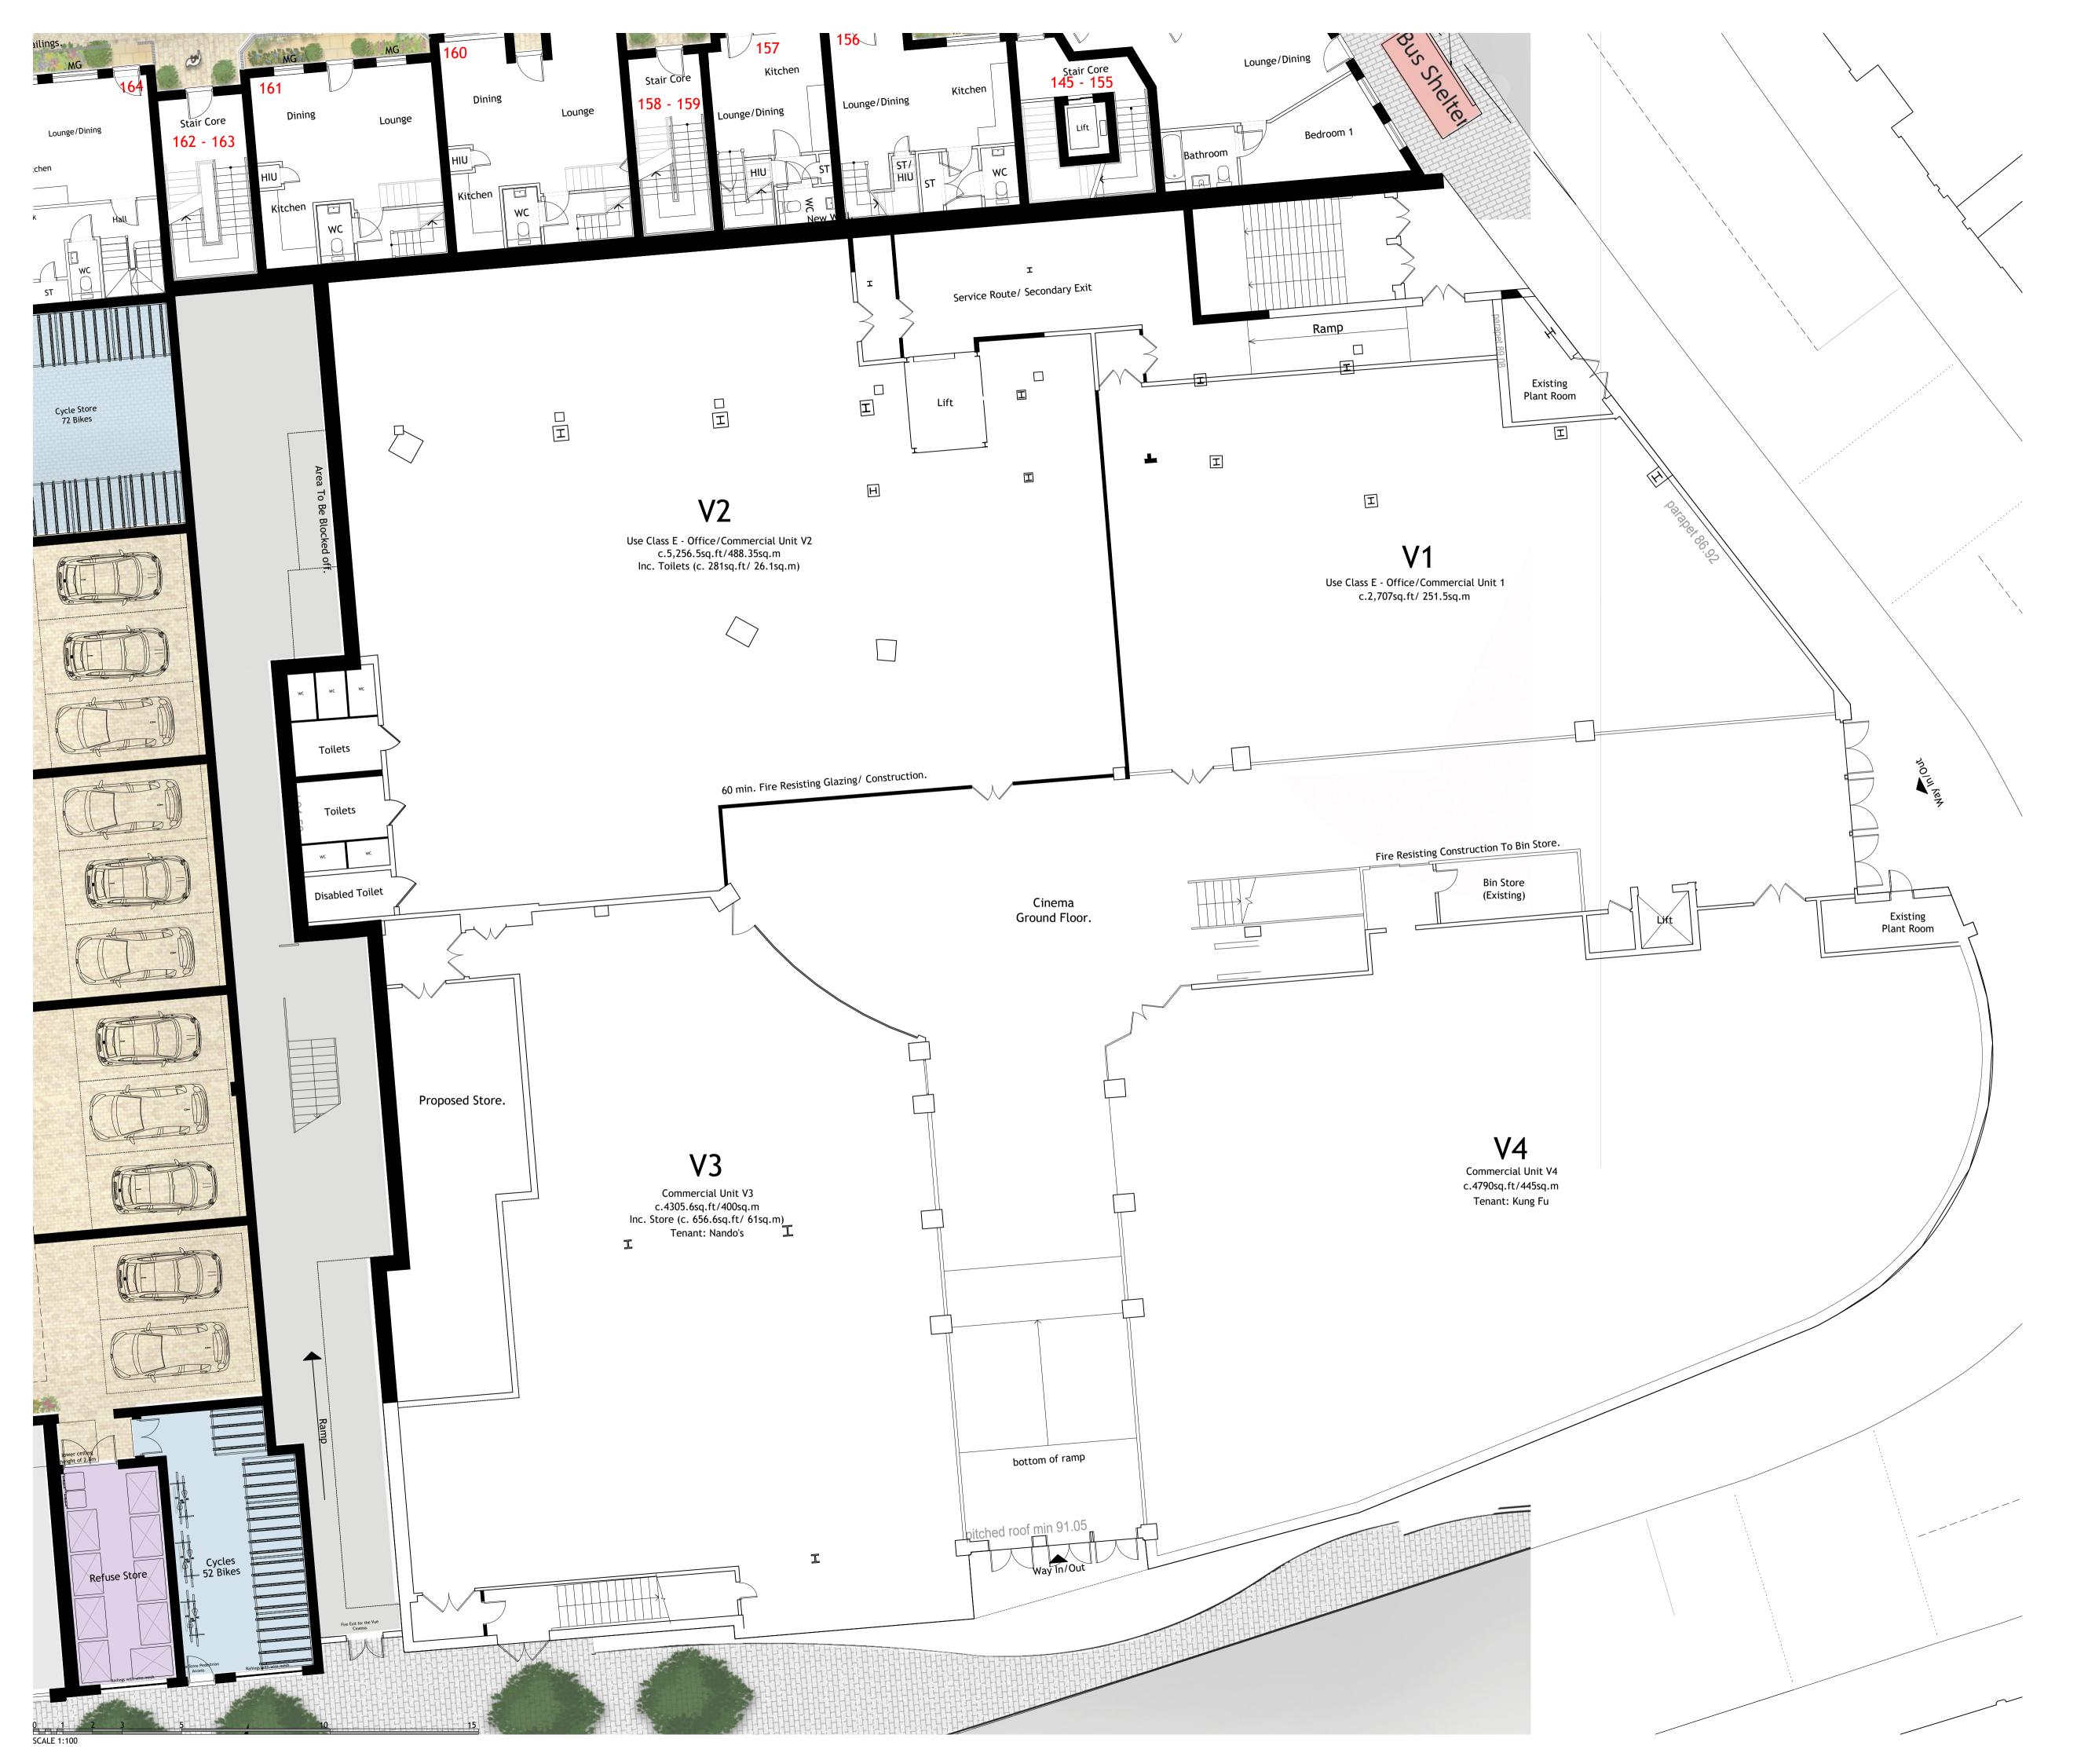

## NOTES

- Contractors must check all dimensions on site. Only figured dimensions are to be worked from. Discrepancies must be reported to the Architect or Engineer before proceeding.
   This drawing is copyright.
- Reproduced from OS Sitemap ® by permission of Ordnance Survey on behalf of The Controller of Her Majesty's Stationery Office. © Crown copyright 2008. All rights reserved. Licence number 100007126.
- 3. Direct scaling off the drawing is permissible for planning purposes only.

| REV DESCRIPT            | ION                   |        | DRN       | CHD | DATI |
|-------------------------|-----------------------|--------|-----------|-----|------|
| PRELIMINARY INFORMATION |                       | TENDER |           |     |      |
| CONSTRUC                | TION AS BUIL          | Г      |           |     |      |
| SCALE                   | 1:100 @ A1            | DATE   | JUN. 2024 |     |      |
| DRAWN                   | AT                    | СНК    | JAI       | L   |      |
| DRAWING NO.             | 19401/600             | REV    | -         |     |      |
| TITLE                   | Old Town,<br>Newbury. |        |           |     |      |
| DETAILS                 | Ground Floor Plan,    |        |           |     |      |

## LOCHAILORT

Proposed Vue Cinema.

BEDFORD: HEAD OFFICE
15-17 Goldington Road

Bedford MK40 3NH T: +44 (0) 1234 268862 **BIRMINGHAM**Fort Dunlop, Fort Parkway

Birmingham B24 9FE

T: +44 (0) 121 6297784

ONLINE: mail@woodshardwick.com | woodshardwick.com