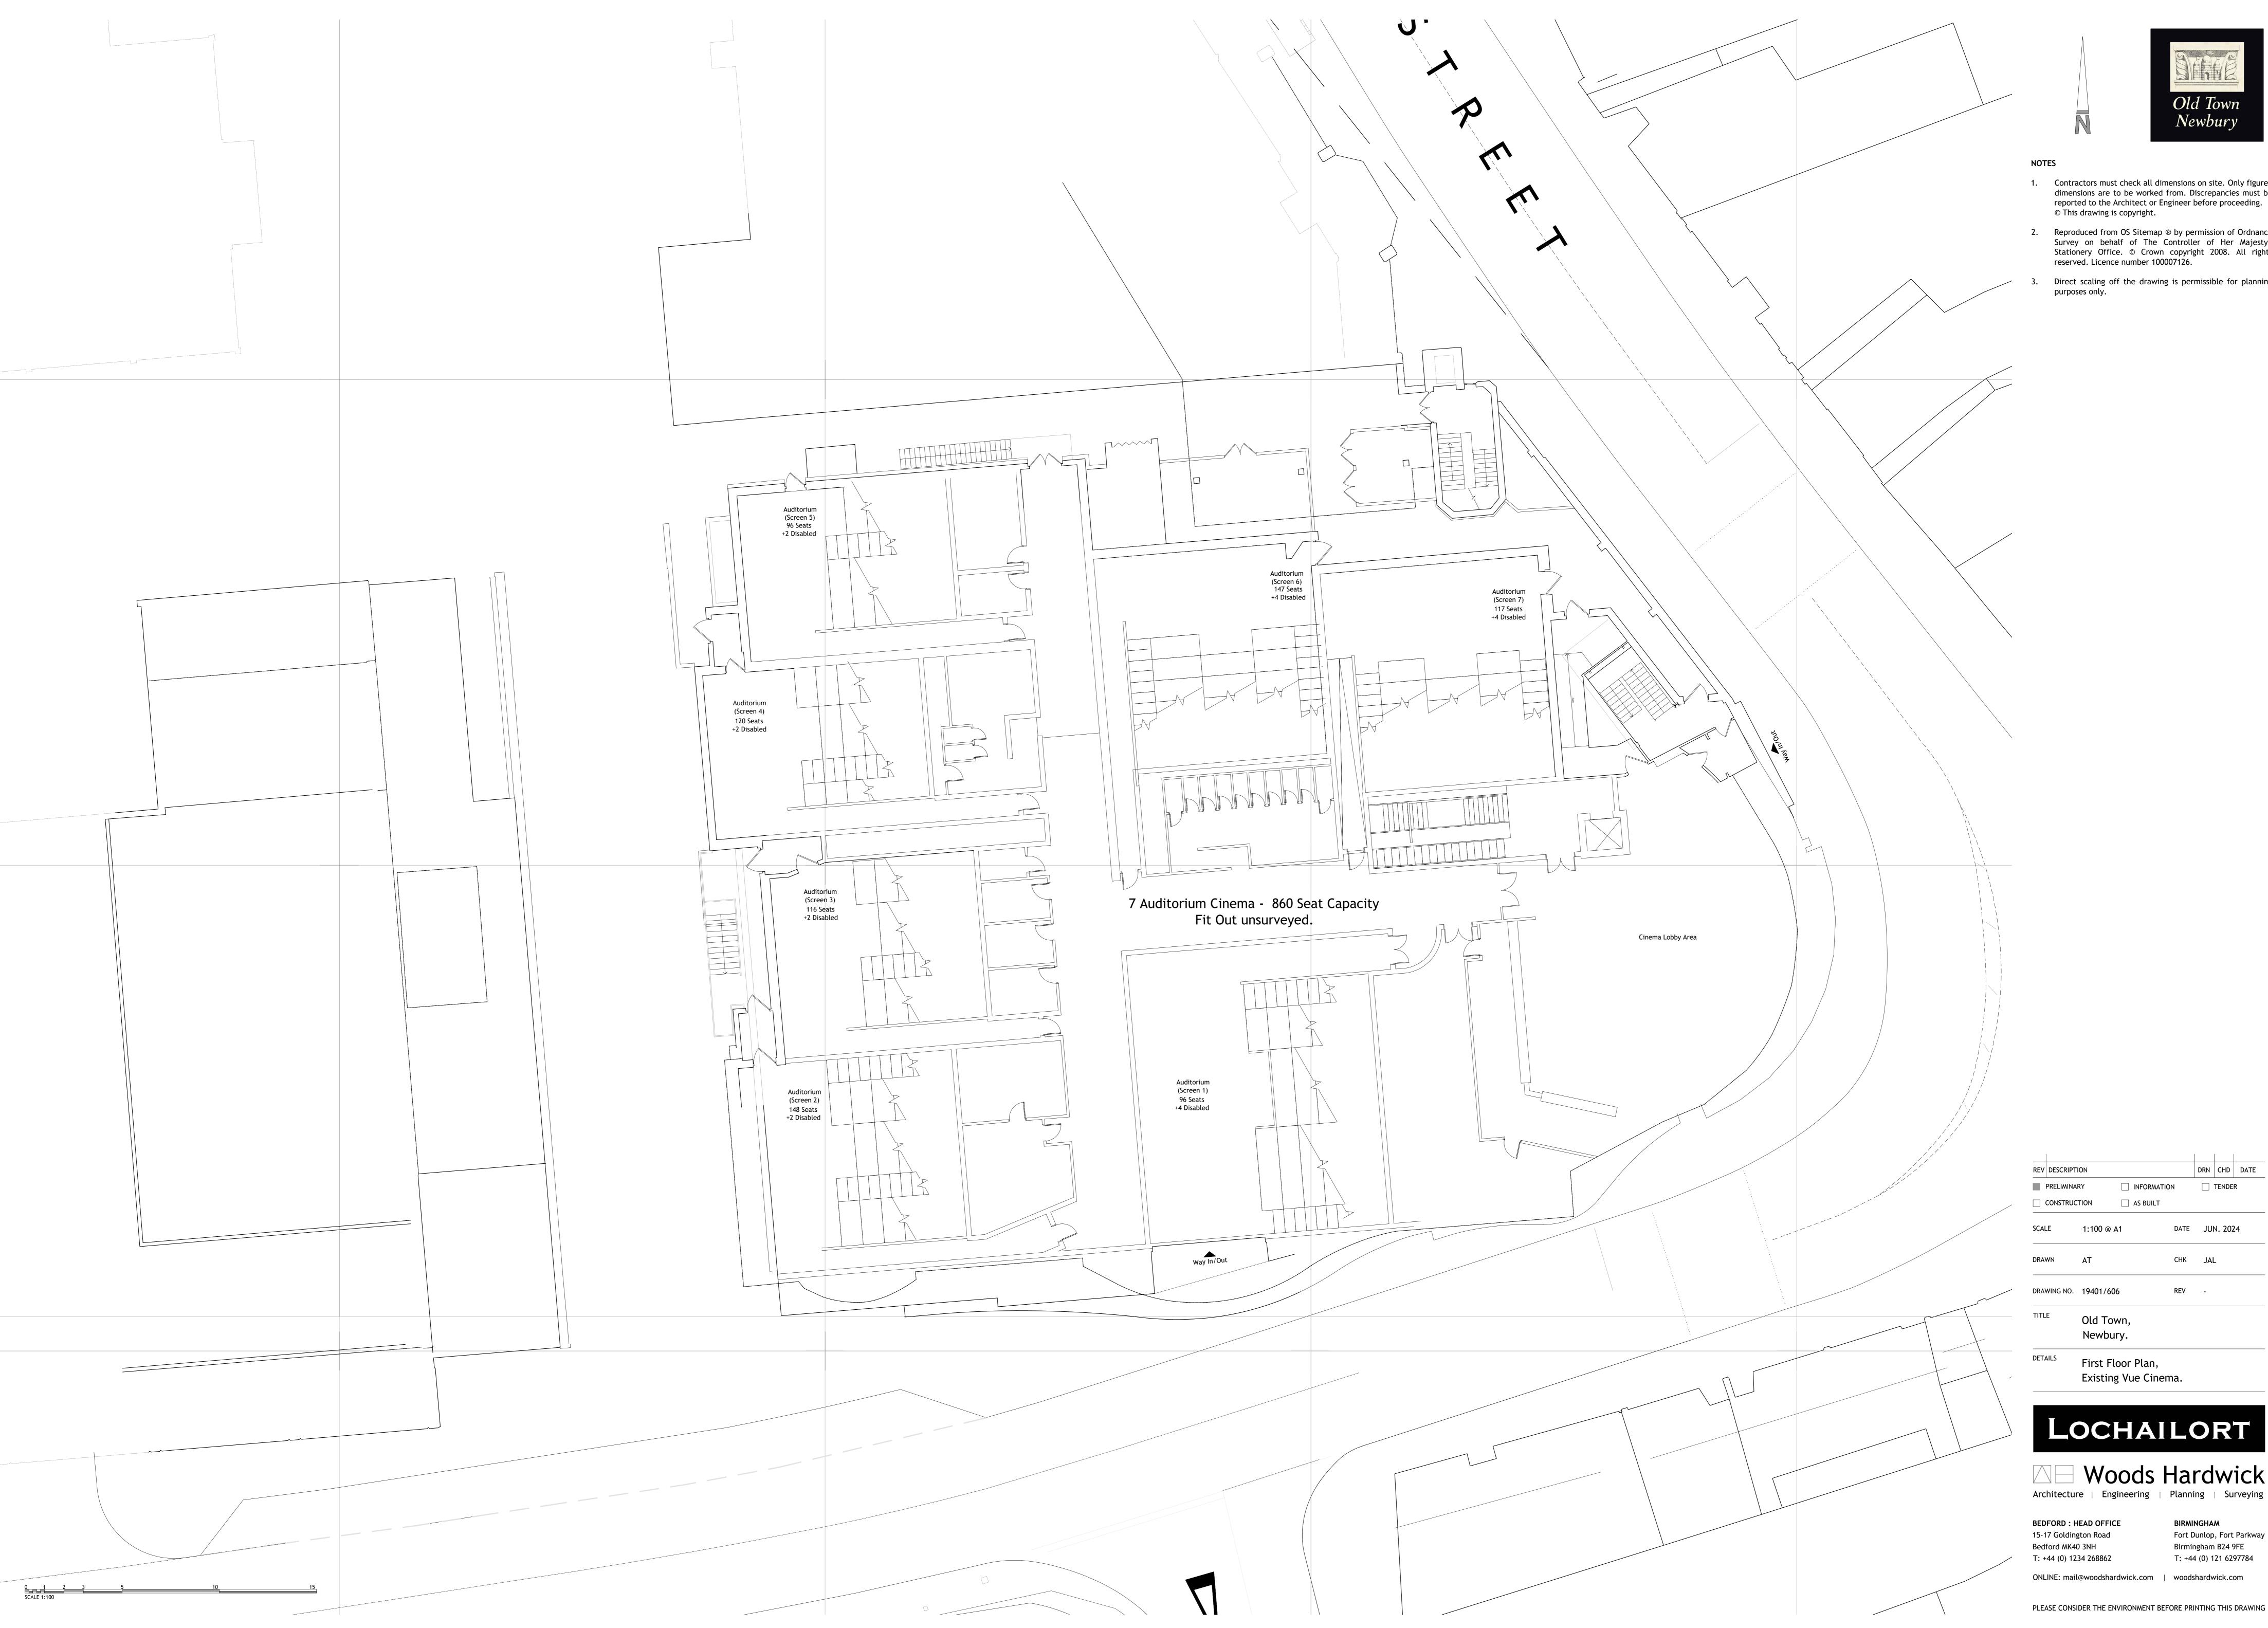

- Contractors must check all dimensions on site. Only figured dimensions are to be worked from. Discrepancies must be reported to the Architect or Engineer before proceeding.
  This drawing is copyright.
- 2. Reproduced from OS Sitemap ® by permission of Ordnance Survey on behalf of The Controller of Her Majesty's Stationery Office. © Crown copyright 2008. All rights reserved. Licence number 100007126.
- Direct scaling off the drawing is permissible for planning purposes only.

First Floor Plan, Existing Vue Cinema.

CHK JAL

REV -

## LOCHAILORT

Woods Hardwick Architecture | Engineering | Planning | Surveying

> BIRMINGHAM Fort Dunlop, Fort Parkway Birmingham B24 9FE T: +44 (0) 121 6297784