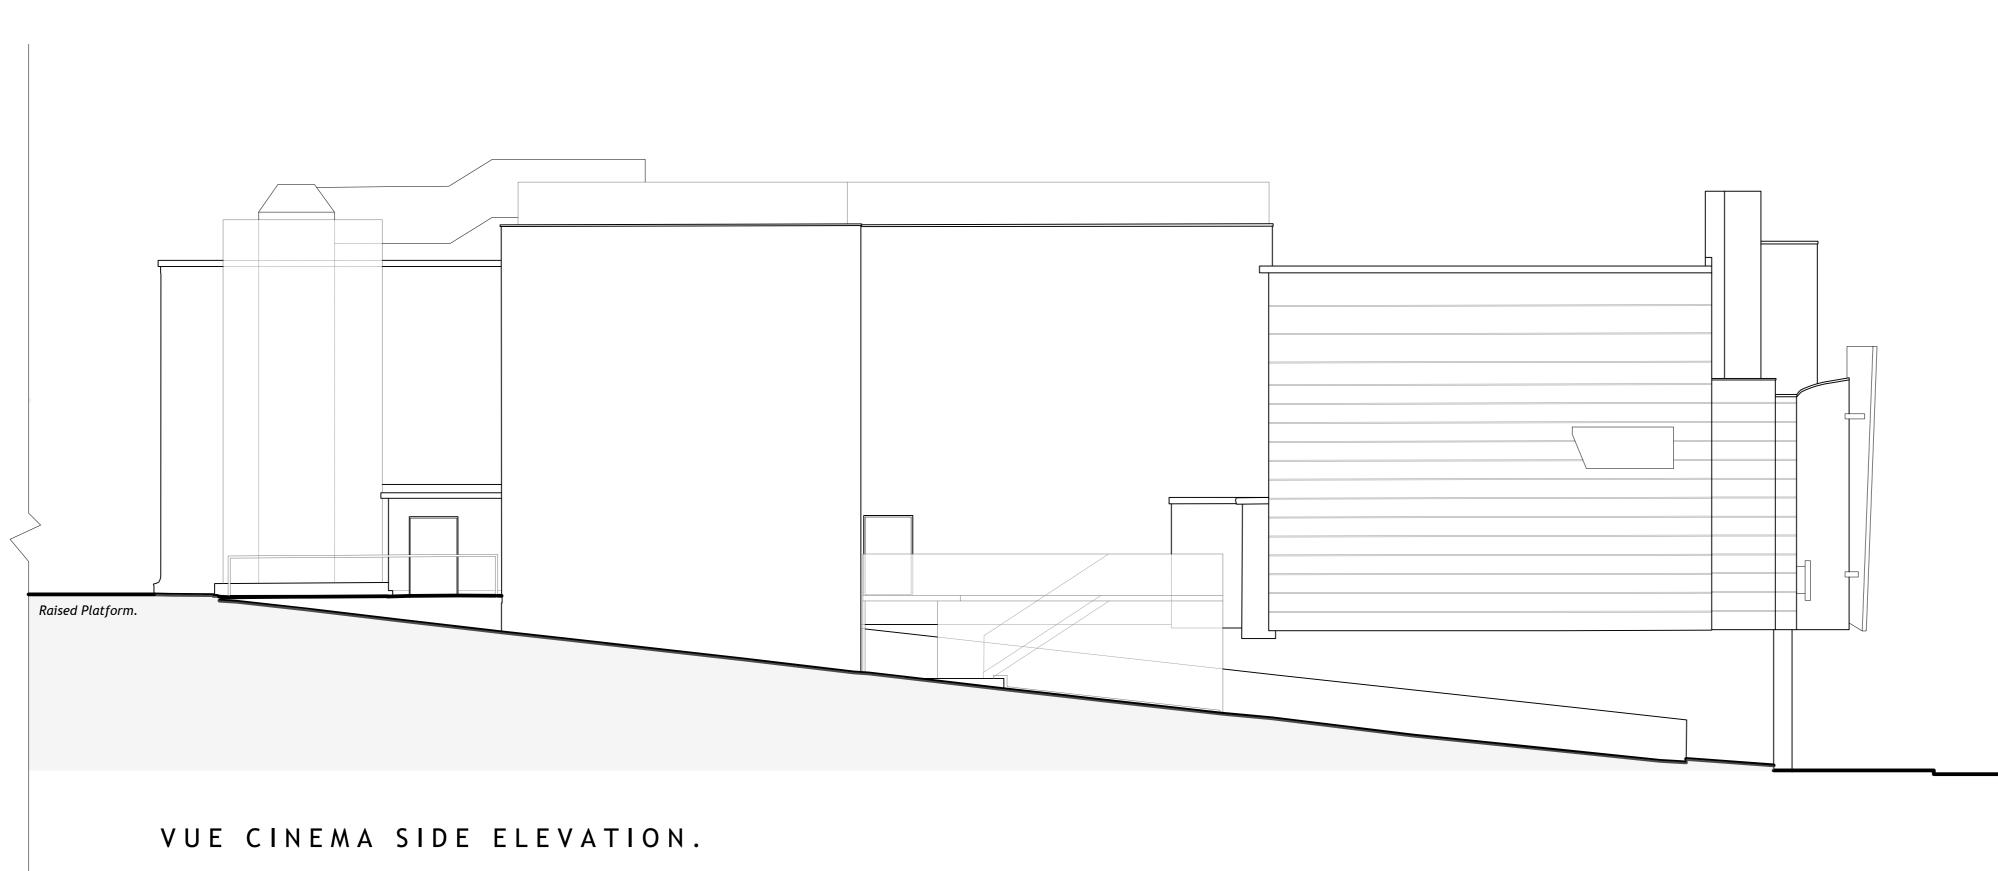

| REV DESCRIPT                                      | ION                                 |          | DRN | CHD    | DATE |
|---------------------------------------------------|-------------------------------------|----------|-----|--------|------|
| PRELIMINARY INFORMATION                           |                                     | ORMATION |     |        |      |
| CONSTRUCTION AS BUILT                             |                                     |          |     |        |      |
| SCALE                                             | 1:100 @ A1                          | DATE     | JUI | N. 202 | 24   |
| DRAWN                                             | AT                                  | СНК      | JAI | -      |      |
| DRAWING NO.                                       | 19401/607                           | REV      | -   |        |      |
| TITLE                                             | Old Town,<br>Newbury.               |          |     |        |      |
| DETAILS                                           | Elevations,<br>Existing Vue Cinema. |          |     |        |      |
| L                                                 | DCH/                                |          |     | R      | Г    |
| Architecture   Engineering   Planning   Surveying |                                     |          |     |        |      |