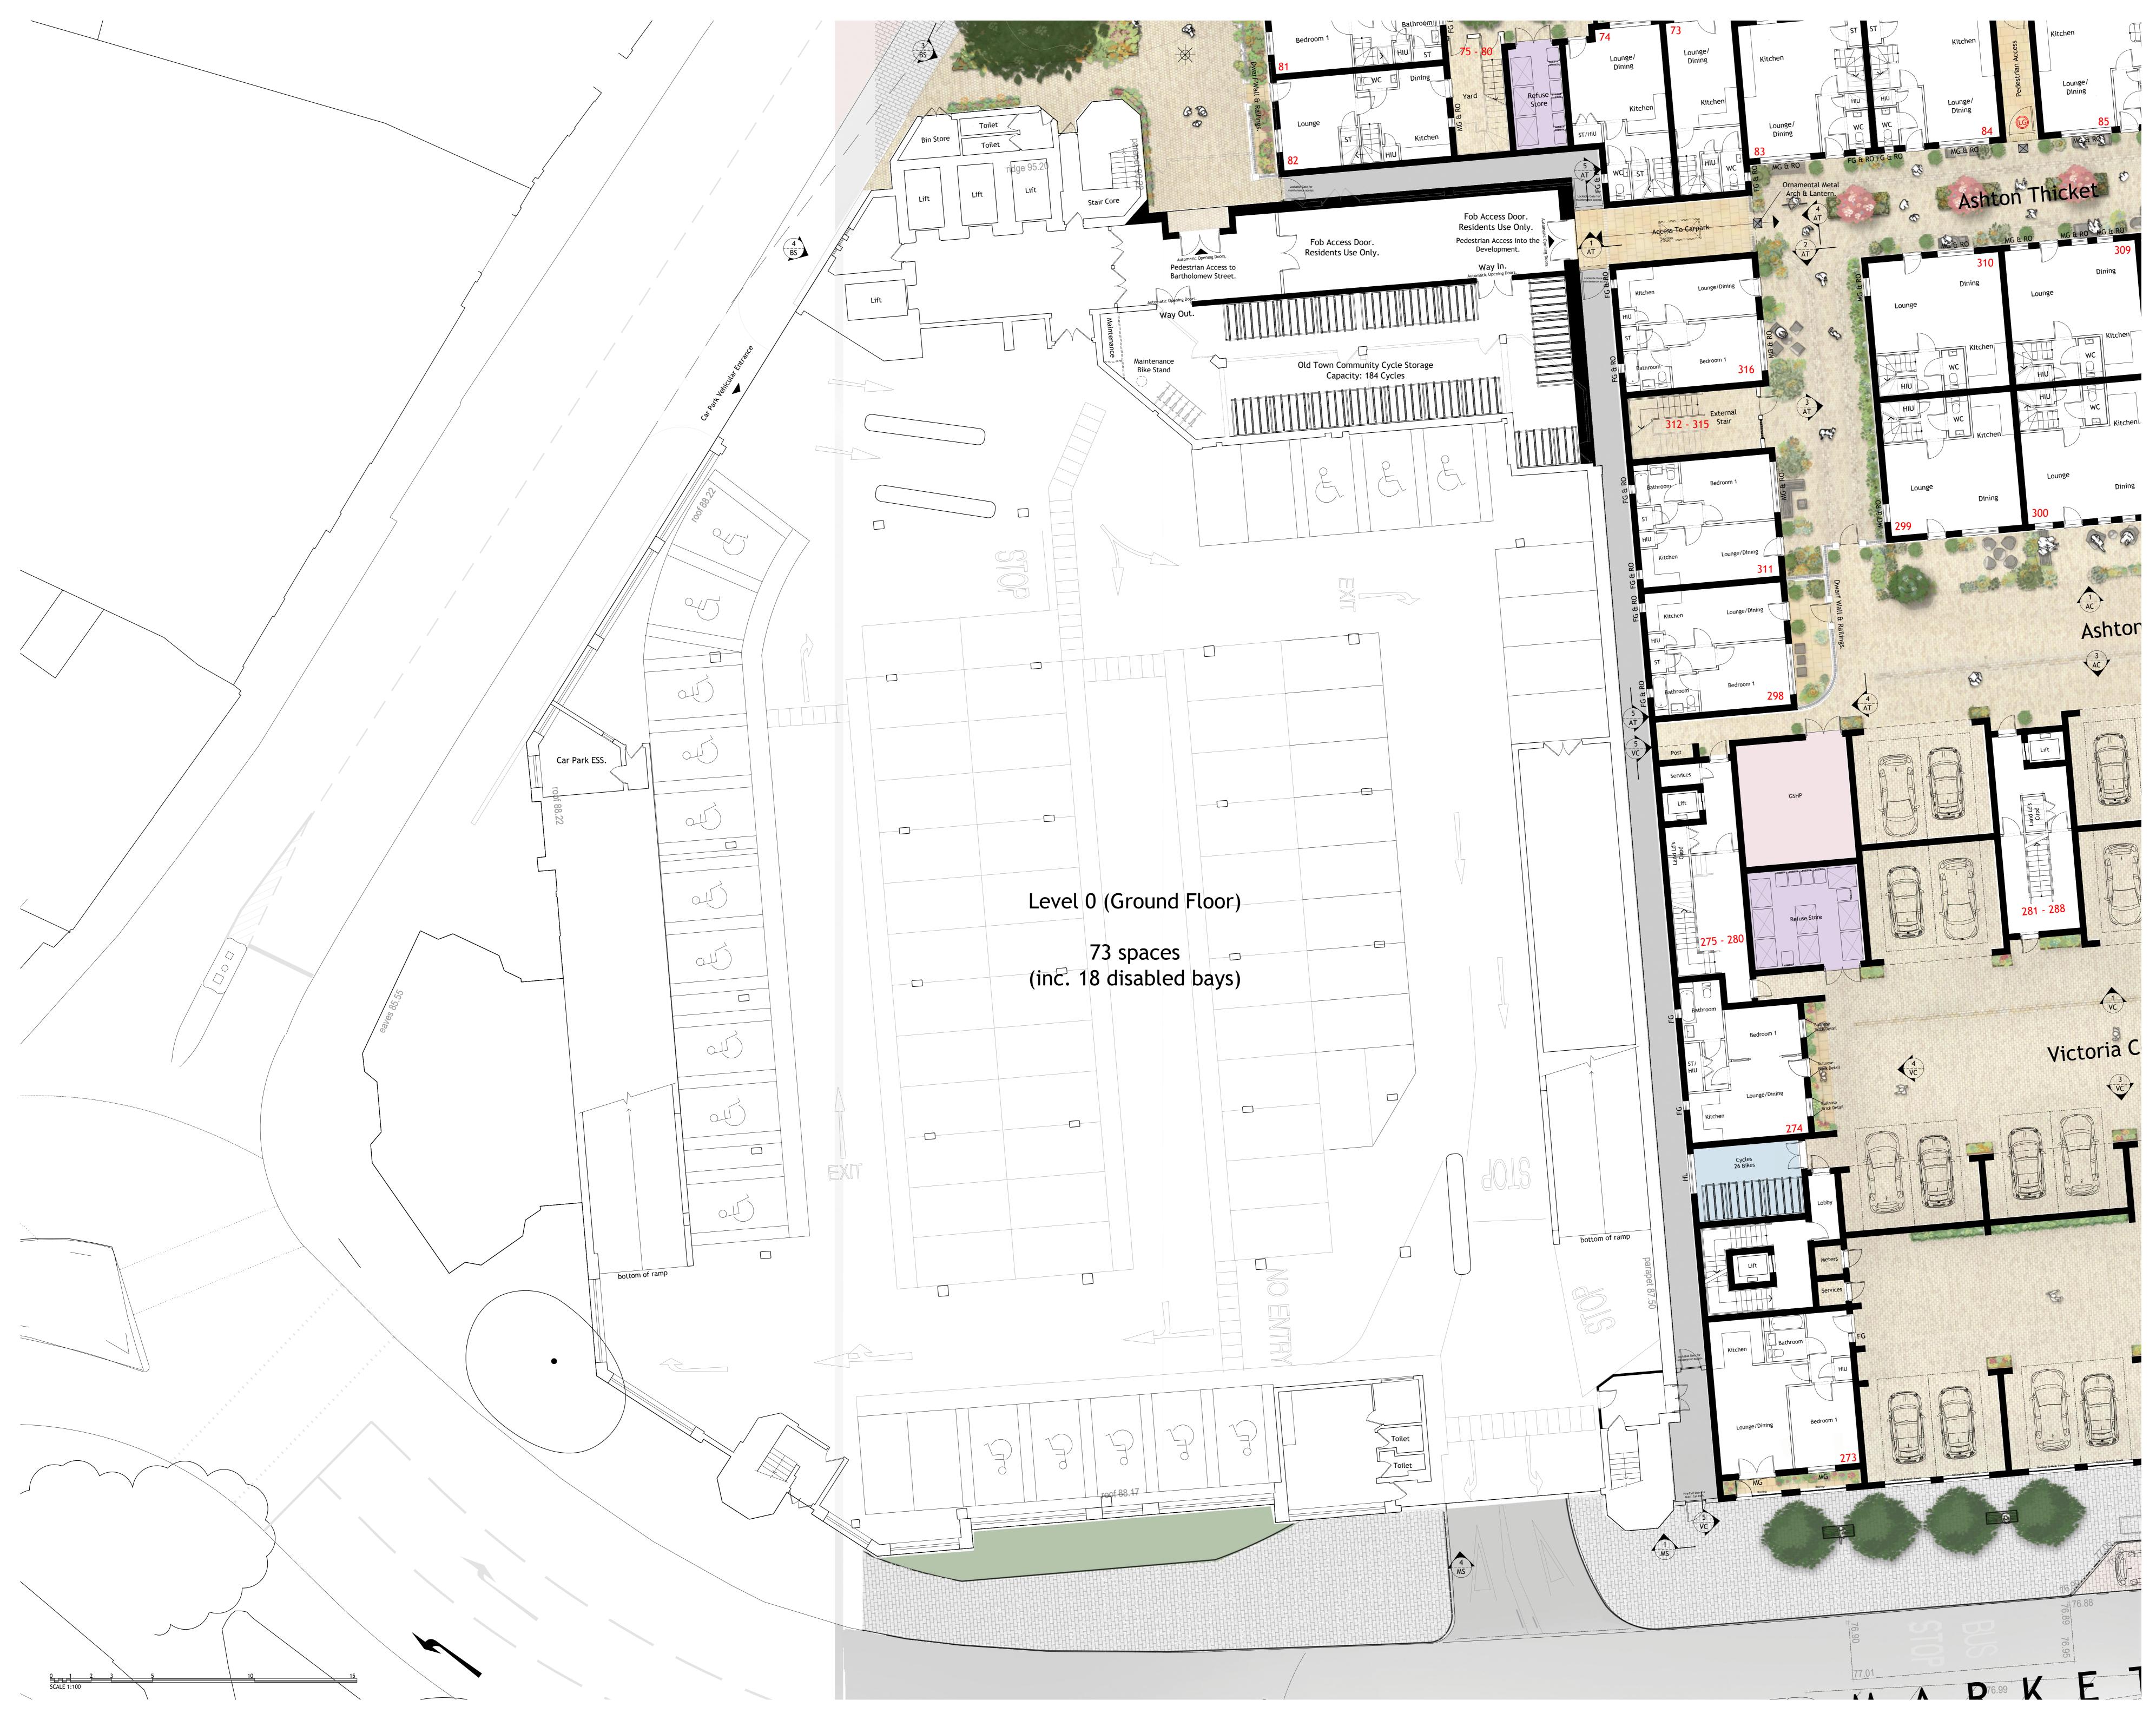

## Multi-storey Car Park Schedule 1

|              | Spaces |   |
|--------------|--------|---|
| Ground Floor | 73     |   |
| First Floor  | 101    |   |
| Second Floor | 101    | N |
| Third Floor  | 101    |   |
| Fourth Floor | 101    |   |
|              | 477    |   |

| REV DESCRIPTION                                  |                       |      |        | CHD    | DATE |  |  |
|--------------------------------------------------|-----------------------|------|--------|--------|------|--|--|
| PRELIMINARY INFORMATION                          |                       |      | TENDER |        |      |  |  |
|                                                  |                       |      |        |        |      |  |  |
| SCALE                                            | 1:100 @ A1            | DATE | JUI    | N. 202 | 24   |  |  |
| DRAWN                                            | AT                    | СНК  | JAI    | _      |      |  |  |
| DRAWING NO.                                      | 19401/625             | REV  | -      |        |      |  |  |
| TITLE                                            | Old Town,<br>Newbury. |      |        |        |      |  |  |
| DETAILS Ground Floor Plan,<br>Proposed Car Park. |                       |      |        |        |      |  |  |
|                                                  |                       |      |        |        |      |  |  |
| LOCHAILORT                                       |                       |      |        |        |      |  |  |