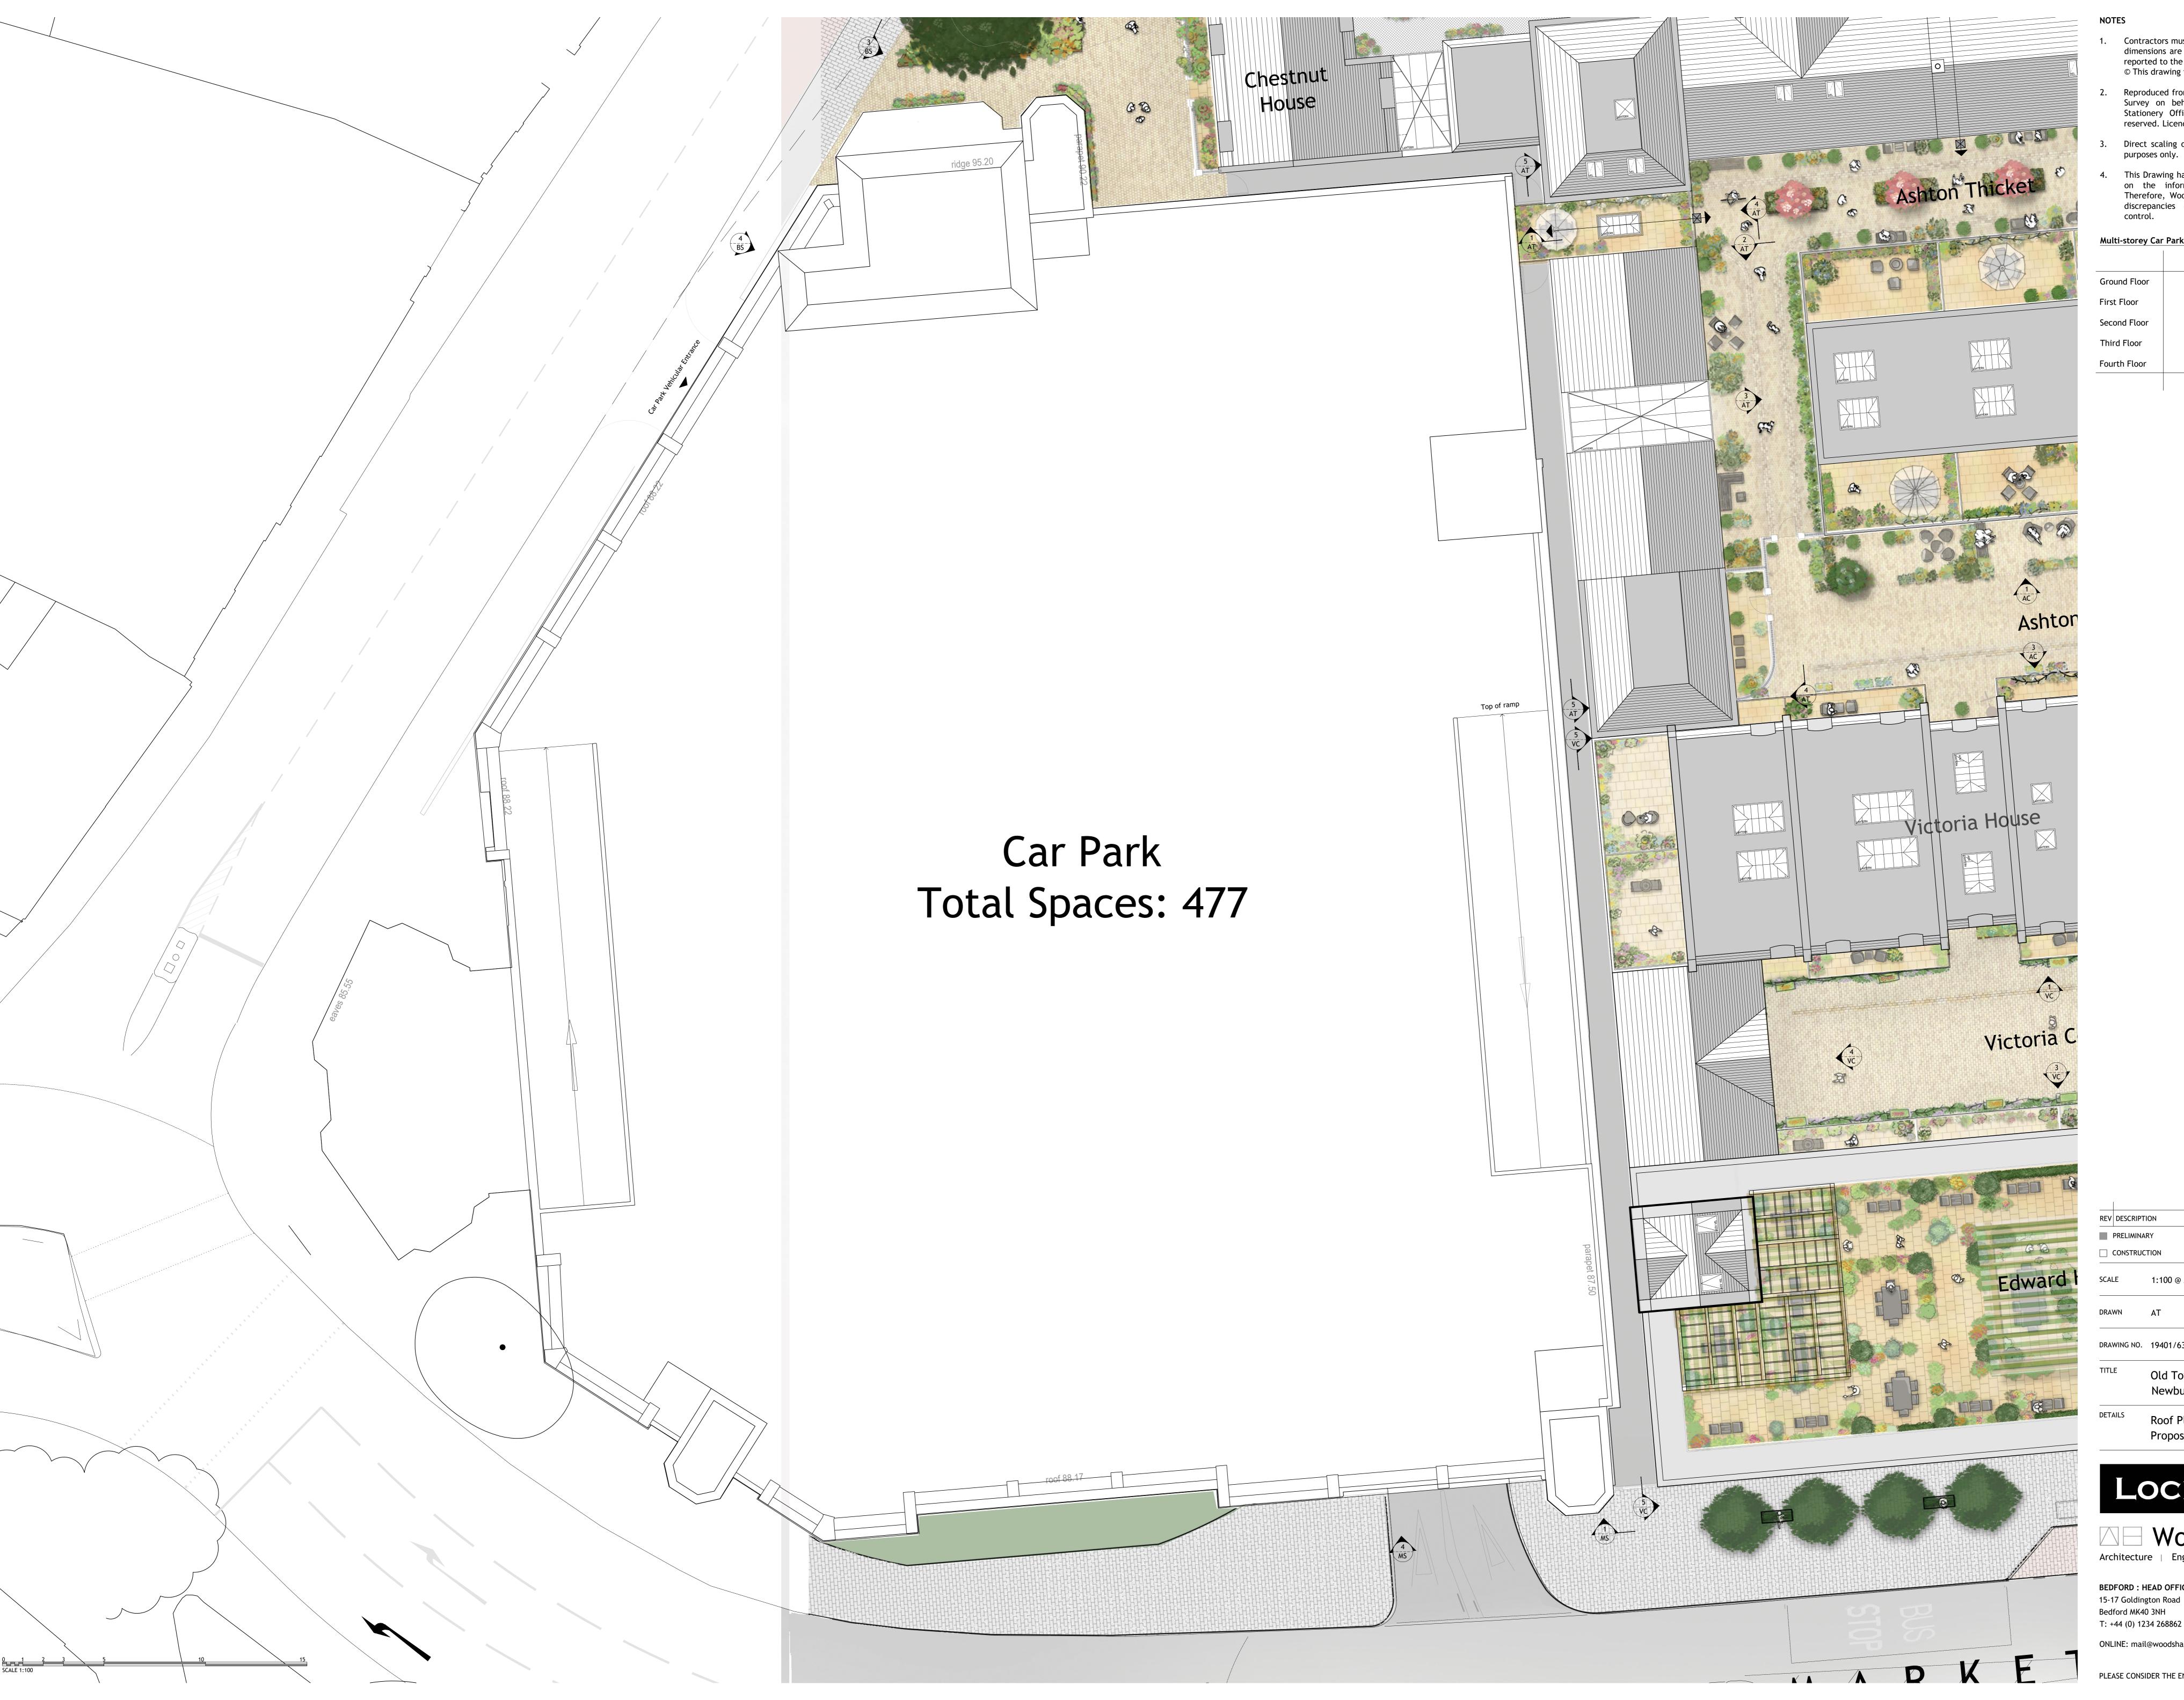

| control.                       |        |   |
|--------------------------------|--------|---|
| Multi-storey Car Park Schedule |        |   |
|                                | Spaces |   |
| Ground Floor                   | 73     |   |
| First Floor                    | 101    |   |
| Second Floor                   | 101    | N |
| Third Floor                    | 101    |   |
| Fourth Floor                   | 101    |   |
|                                | 477    |   |

| REV DESCRIPT           | ION                        |         | DRN       | CHD | DA |
|------------------------|----------------------------|---------|-----------|-----|----|
| PRELIMINARY INFORMATIO |                            | RMATION | TENDER    |     |    |
| CONSTRUC               | TION AS BU                 | JILT    |           |     |    |
| SCALE                  | 1:100 @ A1                 | DATE    | JUN. 2024 |     |    |
| DRAWN                  | АТ                         | СНК     | JAI       | L   |    |
| DRAWING NO.            | 19401/630                  | REV     | -         |     |    |
| TITLE                  | Old Town,<br>Newbury.      |         |           |     |    |
| DETAILS                | Roof Plan,<br>Proposed Car | Park.   |           |     |    |