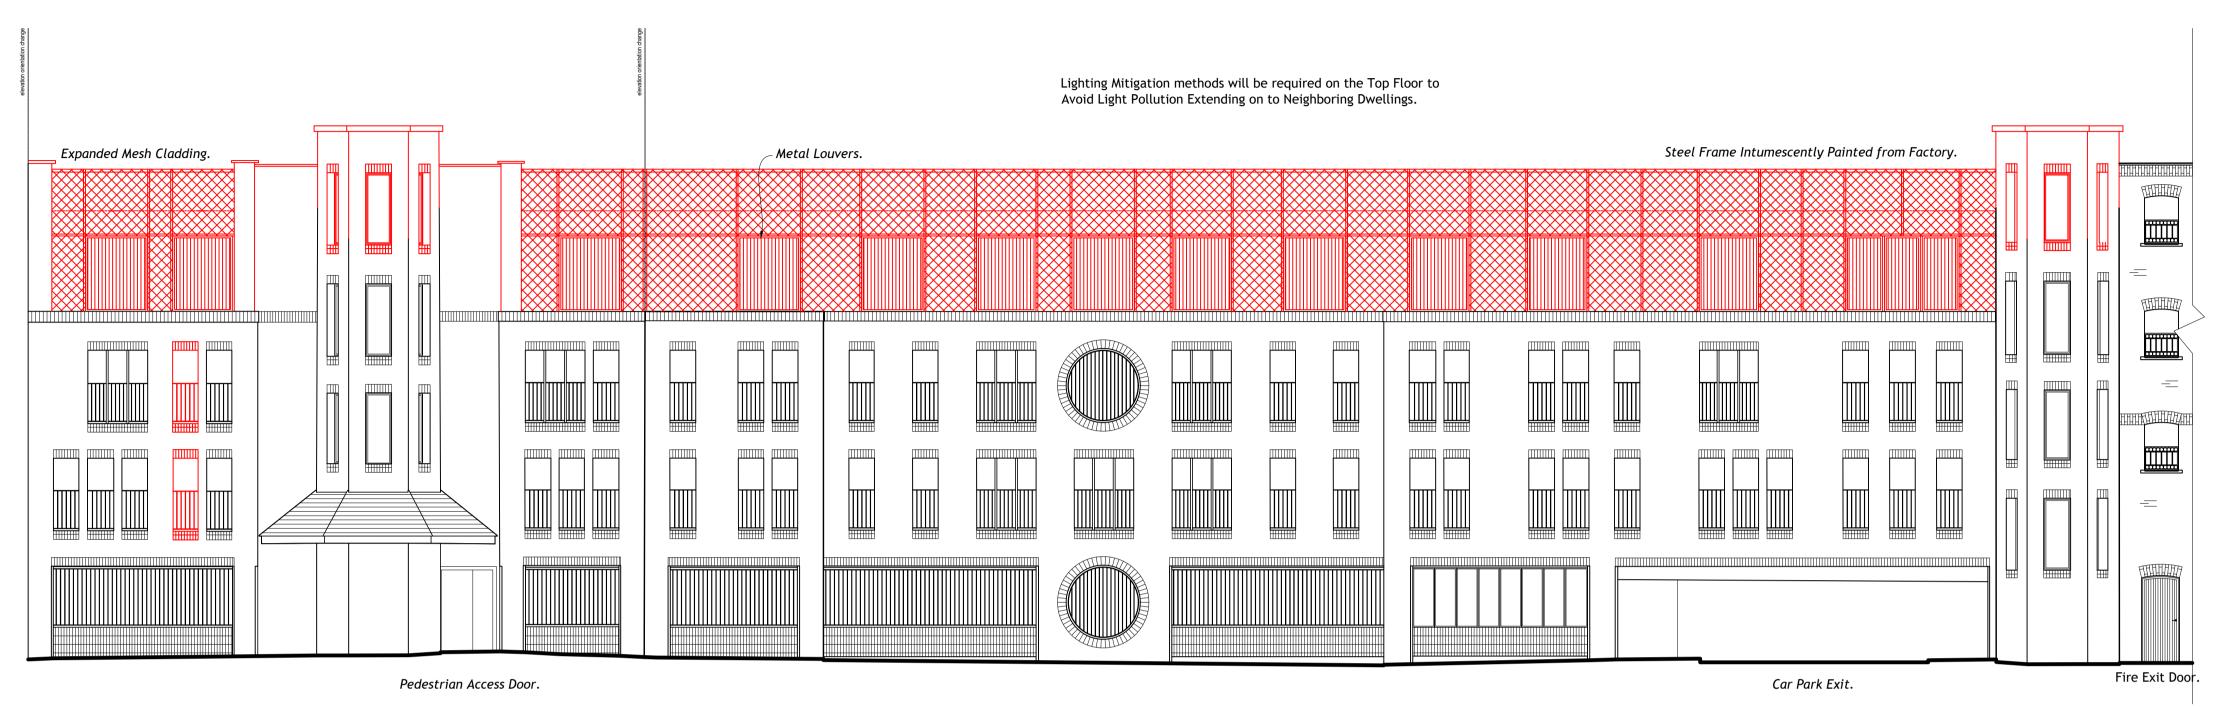

MARKET STREET ELEVATION. 4 MS

0 1 2 3 5 10 15 SCALE 1:100

K

Proposed Amendments to the Car Park in Red.