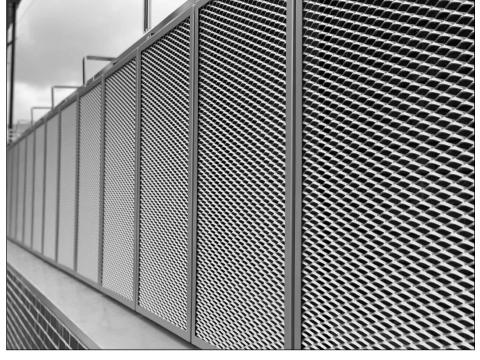

## Expanded Mesh Cladding Example.

Lighting from vehicular headlights to be deflected down by the Mesh Cladding minimising Light Spill from Proposed Top Floor.