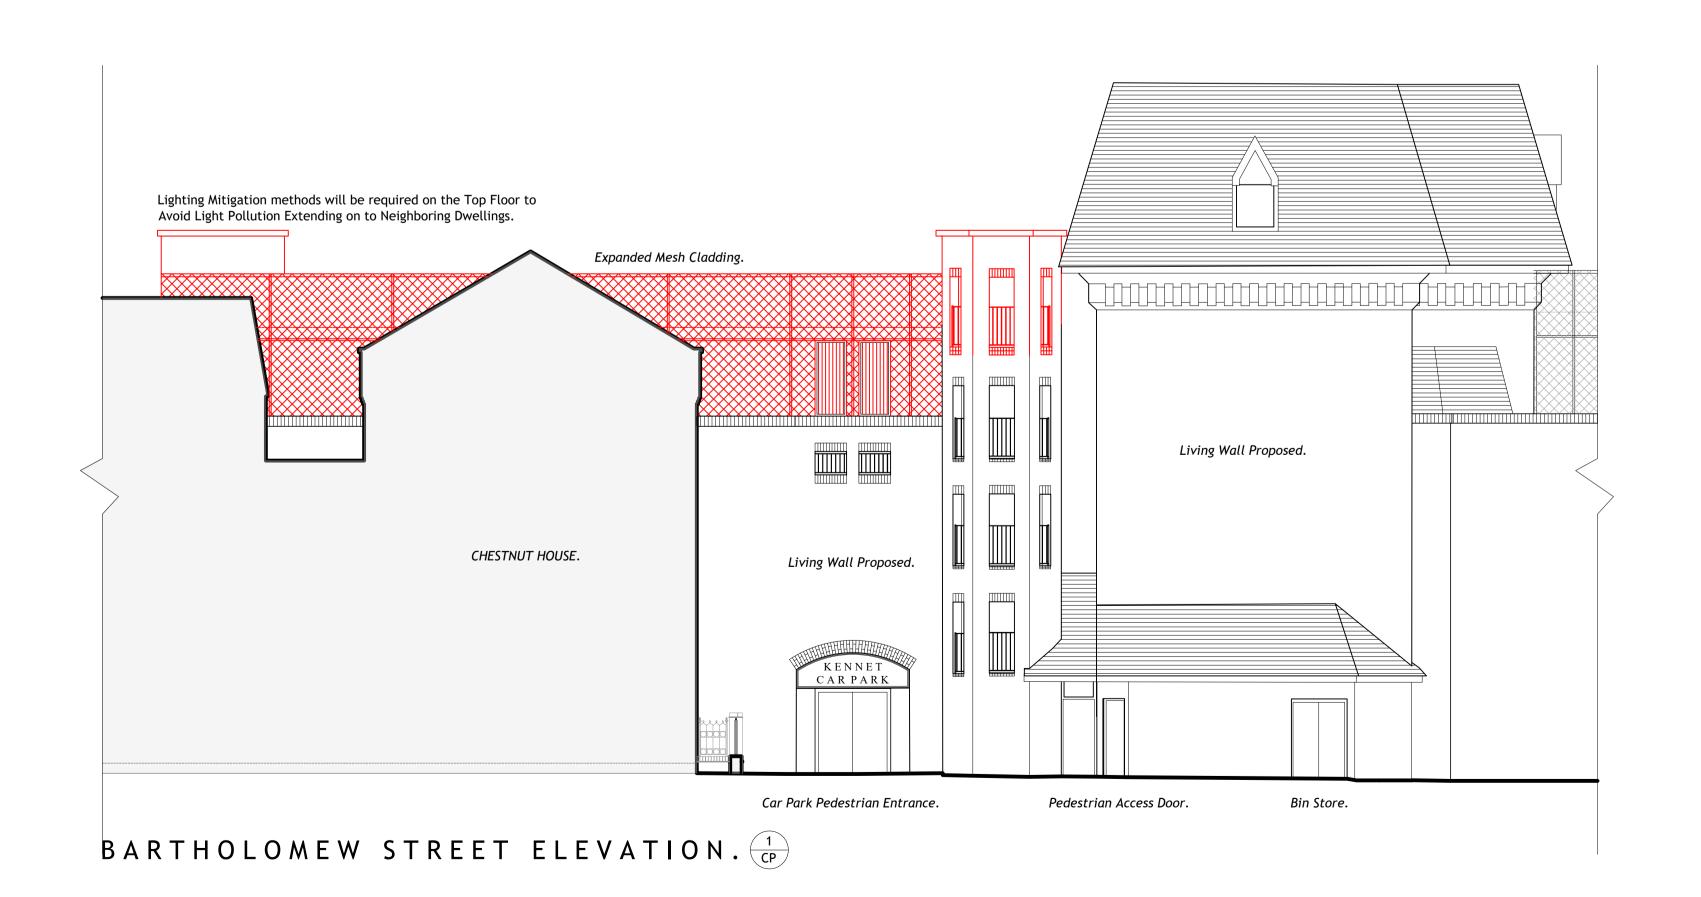

MARKET STREET ELEVATION. 4 MS



0 1 2 3 5 10 15 SCALE 1:100

## **NOTES**

- Contractors must check all dimensions on site. Only figured dimensions are to be worked from. Discrepancies must be reported to the Architect or Engineer before proceeding.
   This drawing is copyright.
- 2. Reproduced from OS Sitemap ® by permission of Ordnance Survey on behalf of The Controller of Her Majesty's Stationery Office. © Crown copyright 2008. All rights reserved. Licence number 100007126.
- 3. Direct scaling off the drawing is permissible for planning purposes only.

K

Proposed Amendments to the Car Park in Red.

## Expanded Mesh Cladding Example.



Lighting from vehicular headlights to be deflected down by the Mesh Cladding minimising Light Spill from Proposed Top Floor.



## LOCHAILORT

| Woods | Hardwick |
|-------|---------