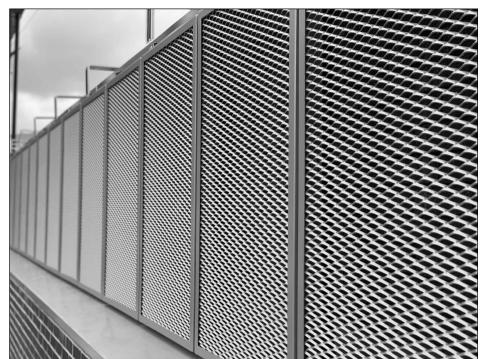

KEY

------ Proposed Amendments to the Car Park in Red.

Expanded Mesh Cladding Example.

Lighting from vehicular headlights to be deflected down by the Mesh Cladding minimising Light Spill from Proposed Top Floor.