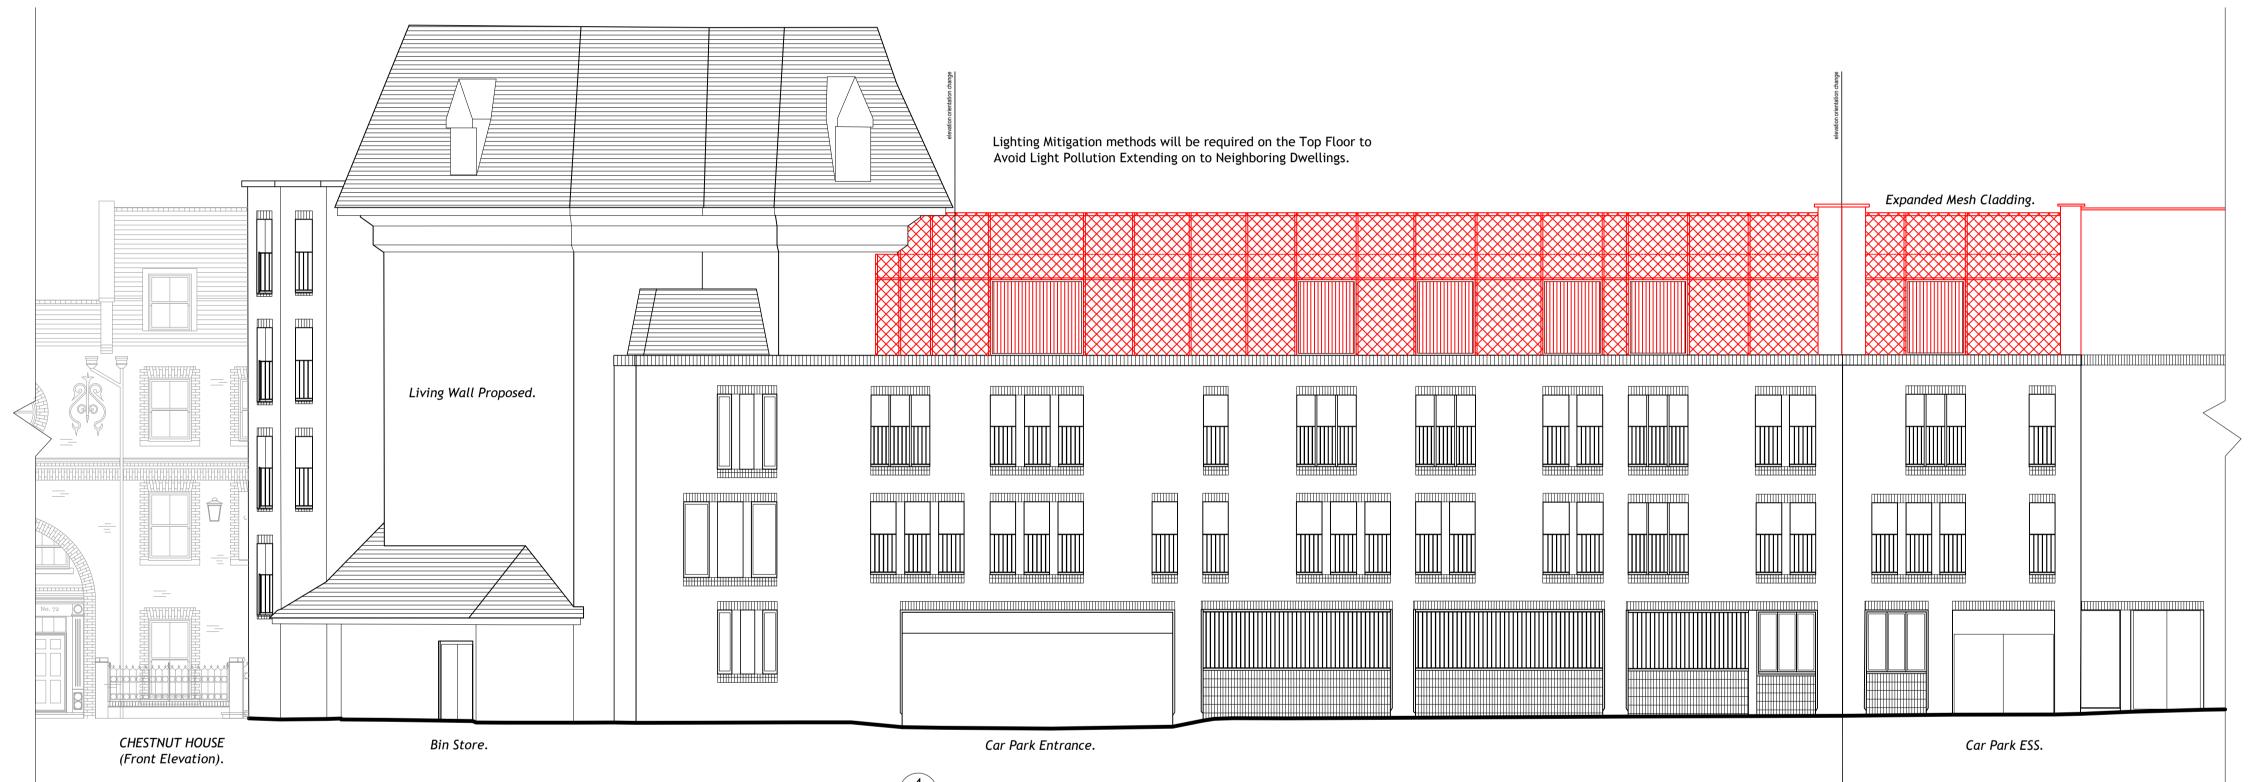

BARTHOLOMEW STREET ELEVATION.  $\frac{4}{BS}$ 

KEY

------ Proposed Amendments to the Car Park in Red.

Expanded Mesh Cladding Example.

Lighting from vehicular headlights to be deflected down by the Mesh Cladding minimising Light Spill from Proposed Top Floor.