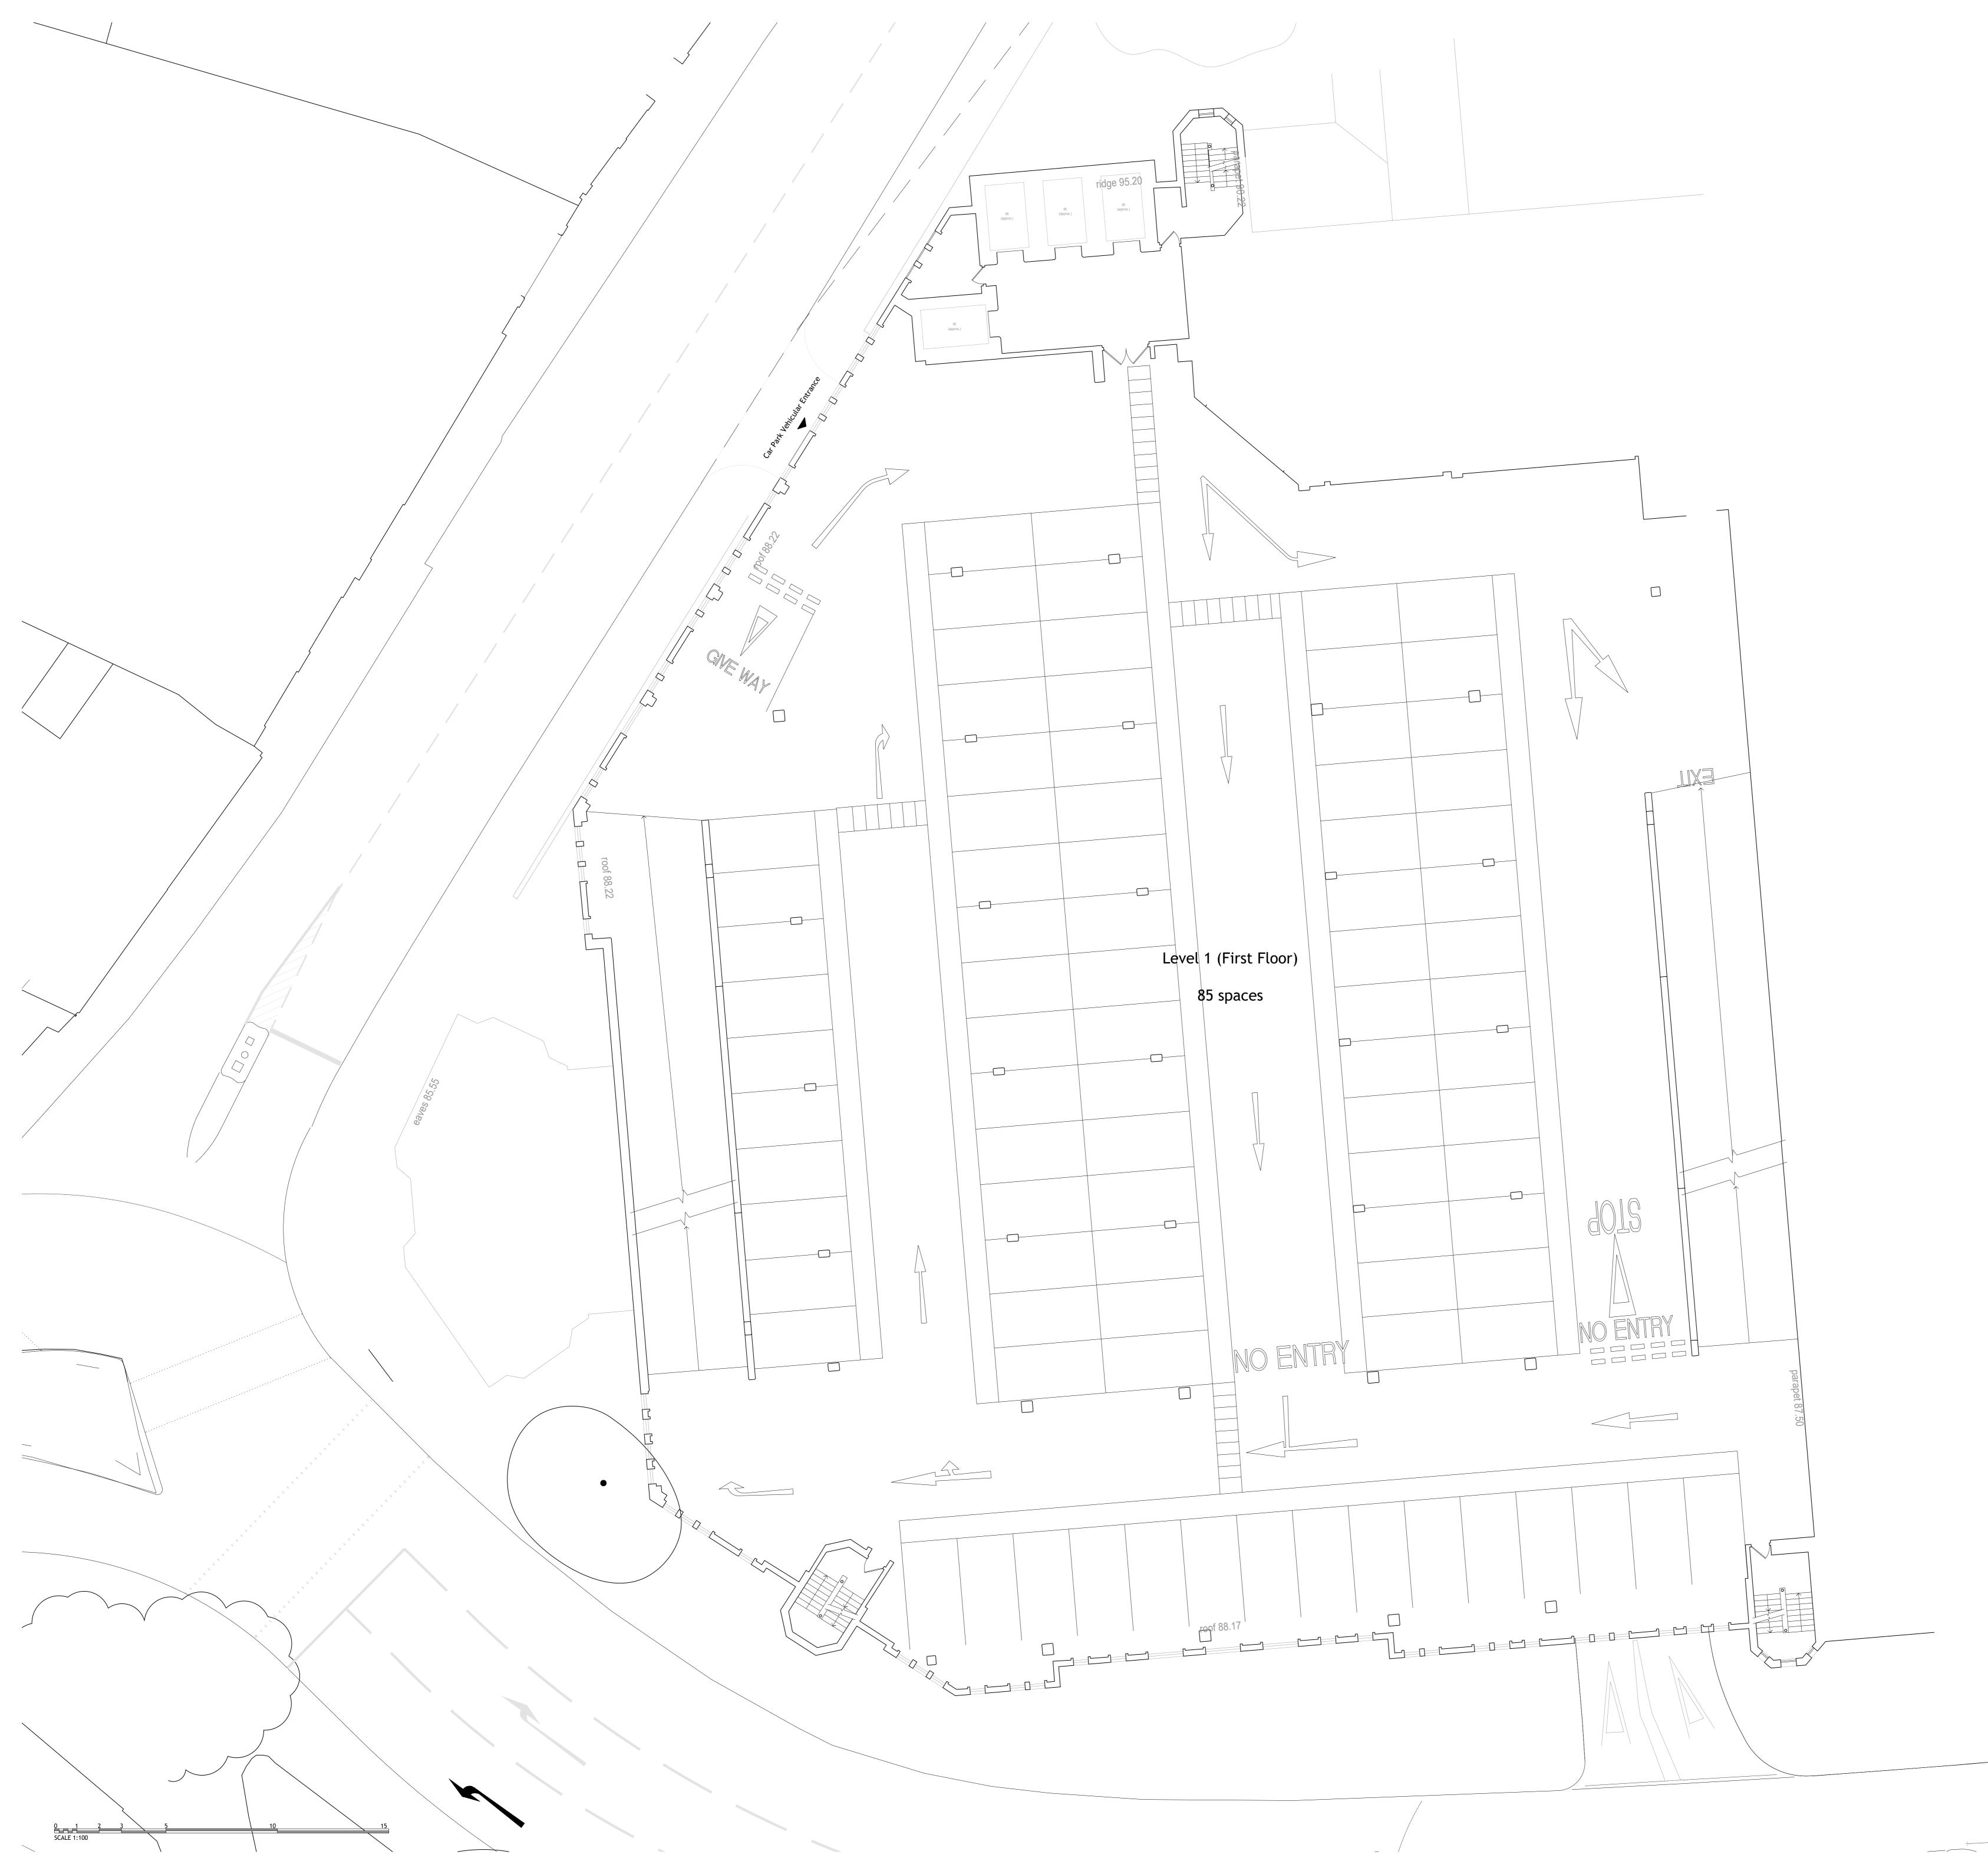

| REV DESCRIPT            | ION                                     |      | DRN | CHD    | DATE |
|-------------------------|-----------------------------------------|------|-----|--------|------|
| PRELIMINARY INFORMATION |                                         |      |     |        |      |
| CONSTRUCTION AS BUILT   |                                         |      |     |        |      |
| SCALE                   | 1:100 @ A1                              | DATE | JU  | N. 202 | 24   |
| DRAWN                   | АТ                                      | СНК  | JAI | _      |      |
| DRAWING NO.             | 19401/634                               | REV  | -   |        |      |
| TITLE                   | Old Town,<br>Newbury.                   |      |     |        |      |
| DETAILS                 | First Floor Plan,<br>Proposed Car Park. |      |     |        |      |
|                         | DCHA                                    |      |     | R      |      |
|                         |                                         |      |     |        |      |