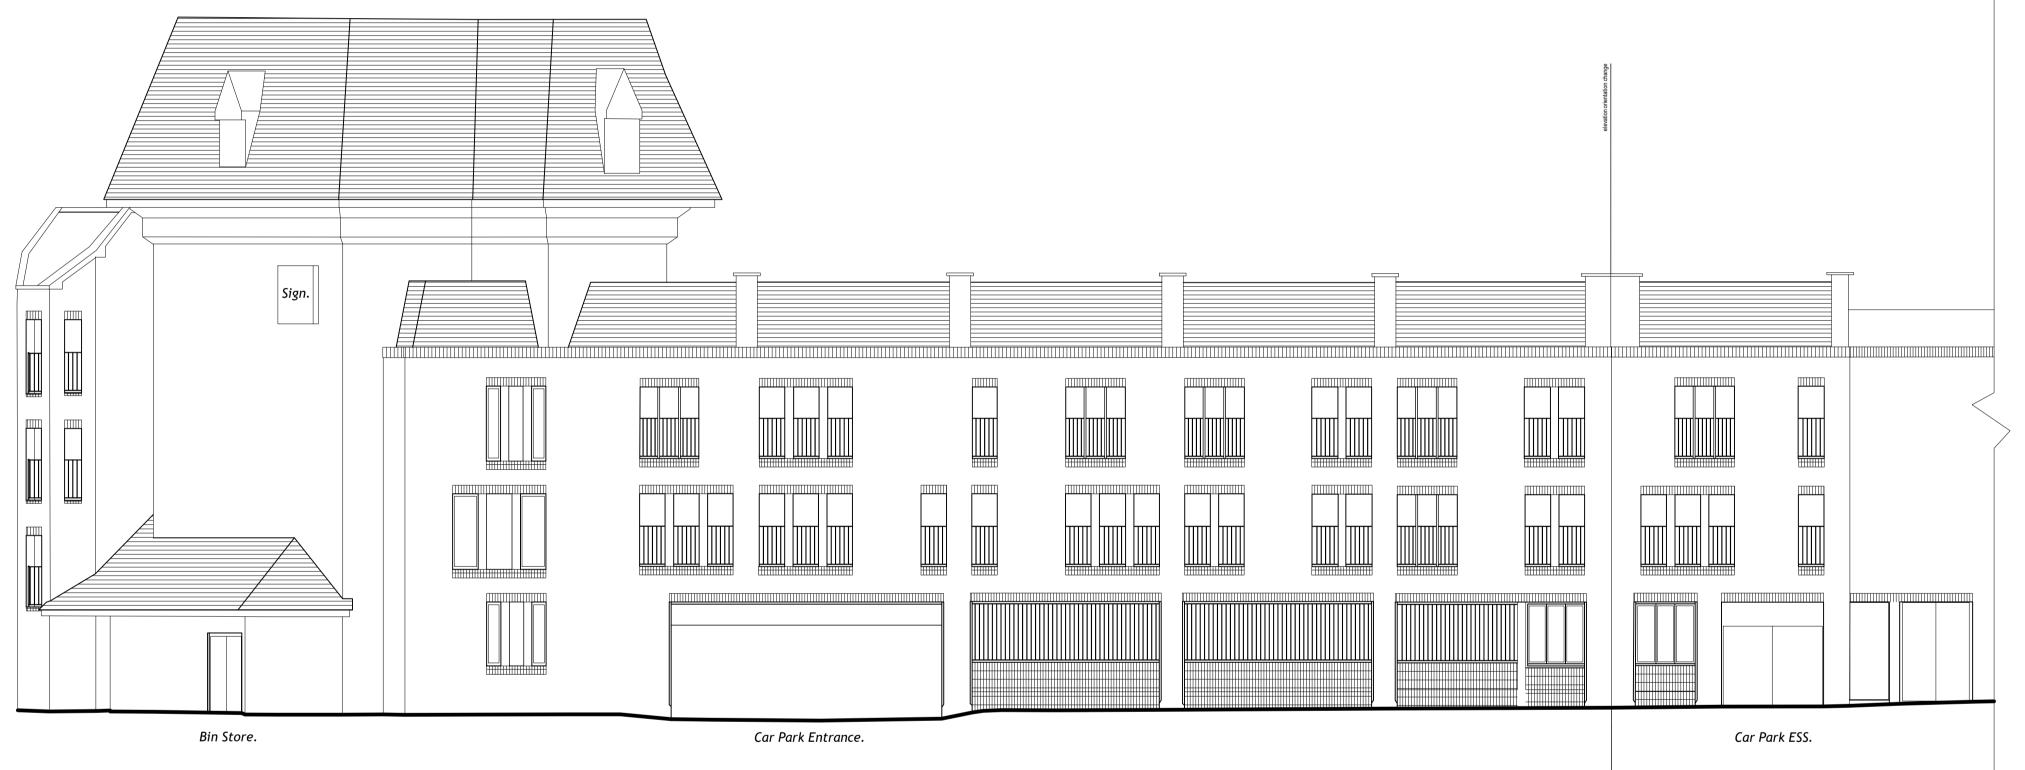

BARTHOLOMEW STREET ELEVATION.



## NOTES

- Contractors must check all dimensions on site. Only figured dimensions are to be worked from. Discrepancies must be reported to the Architect or Engineer before proceeding.
  © This drawing is copyright.
- 2. Reproduced from OS Sitemap ® by permission of Ordnance Survey on behalf of The Controller of Her Majesty's Stationery Office. © Crown copyright 2008. All rights reserved. Licence number 100007126.
- 3. Direct scaling off the drawing is permissible for planning purposes only.

| REV DESCRIPTI                                                                               | ON                             |      | DRN                                                                                   | CHD   | DATE    |
|------------------------