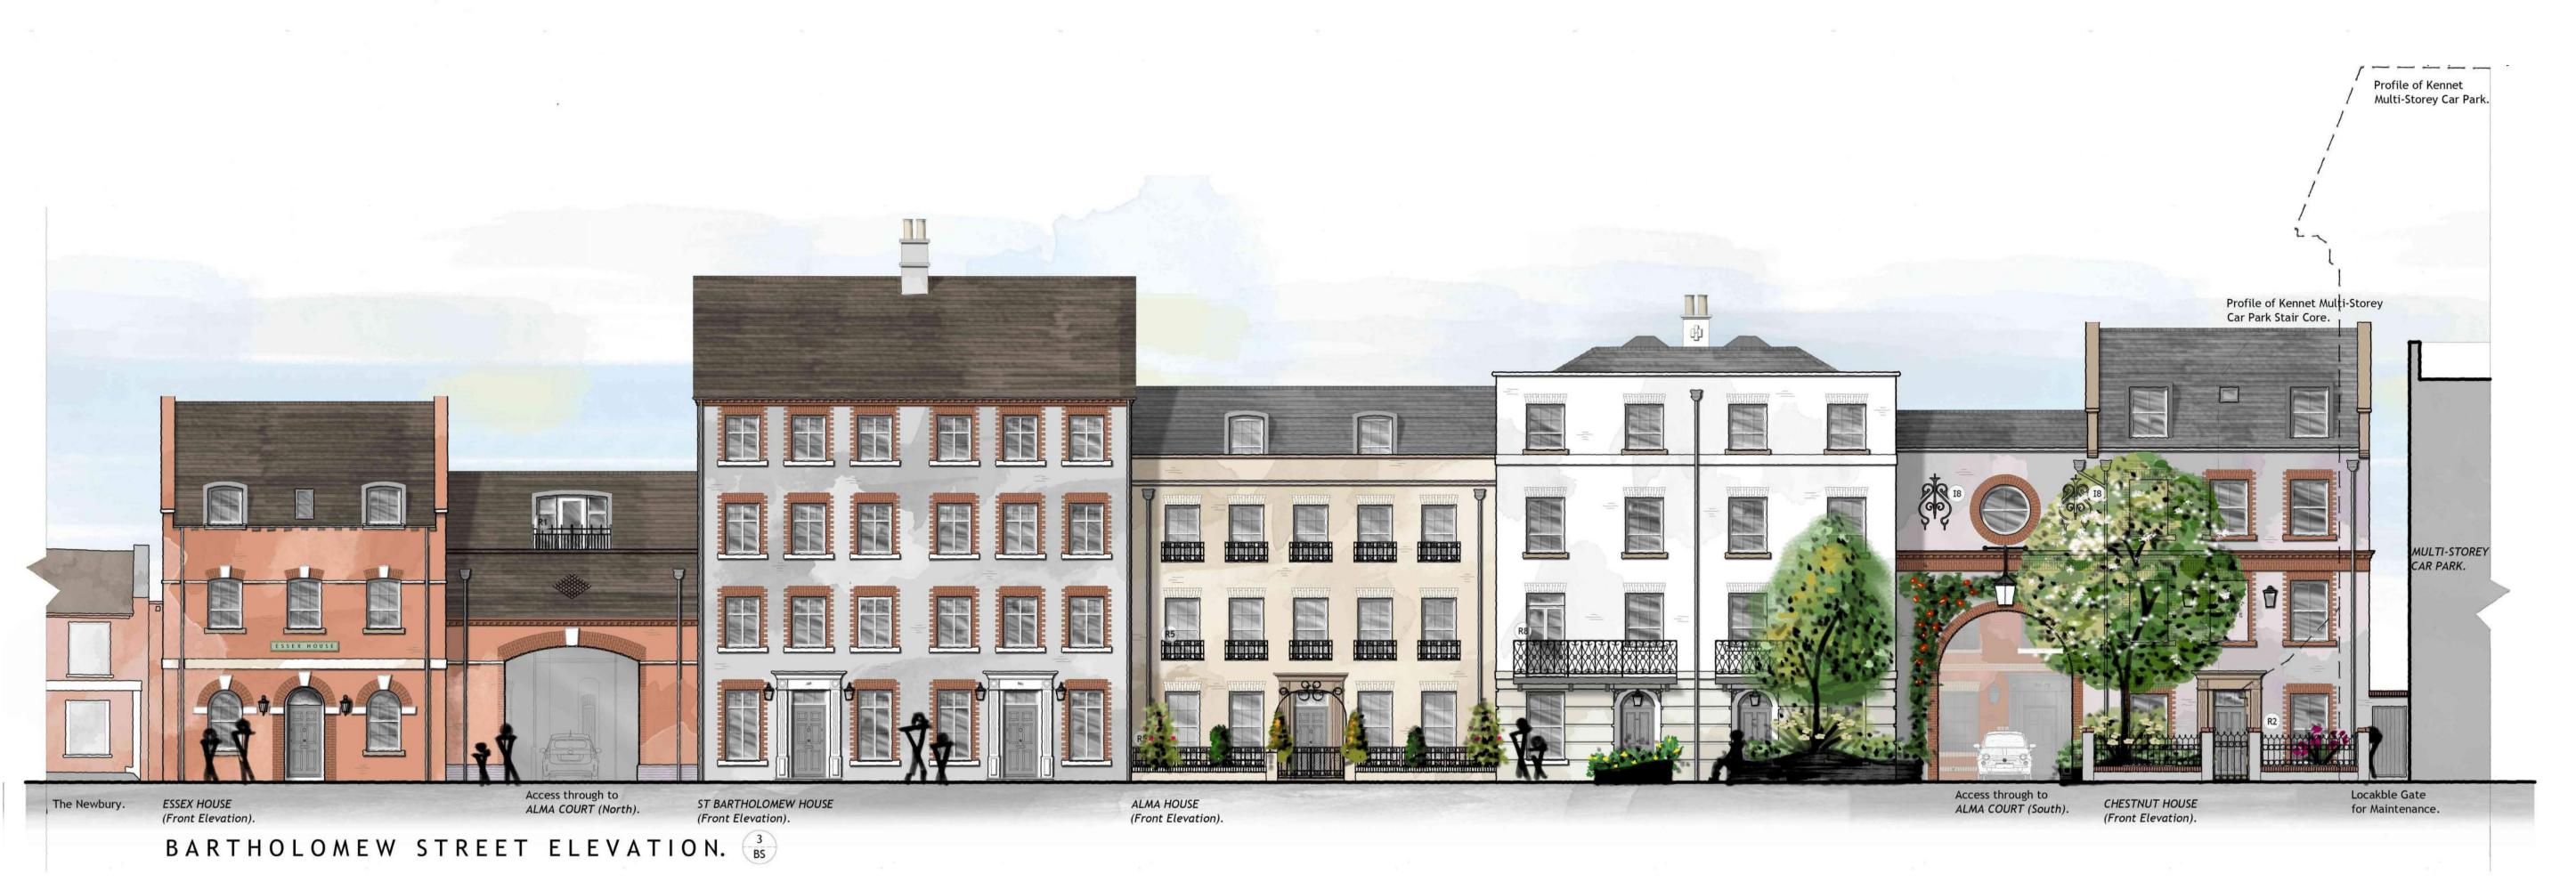

ALMA COURT (NORTH) ELEVATION.  $\frac{2}{AC}$ 

#### ALMA COURT (NORTH) ELEVATION. $\frac{3}{AC}$

|             | ION               |      |      | DRN | CHD    | DATE |
|-------------|-------------------|------|------|-----|--------|------|
| PRELIMINA   | RY                |      | TION |     | TENDE  | R    |
| CONSTRUC    | TION              |      | -    |     |        |      |
| SCALE       | 1:100 @ /         | A1   | DATE | MA  | R. 202 | 24   |
| DRAWN       | NS                |      | снк  | JAI | -      | 69   |
| DRAWING NO. | 19401/36          | 6    | REV  |     |        |      |
| TITLE       | Old Tov<br>Newbu  | 55 C |      |     |        |      |
| DETAILS     | Elevati<br>Alma C |      |      |     |        |      |
|             |                   |      |      |     |        |      |