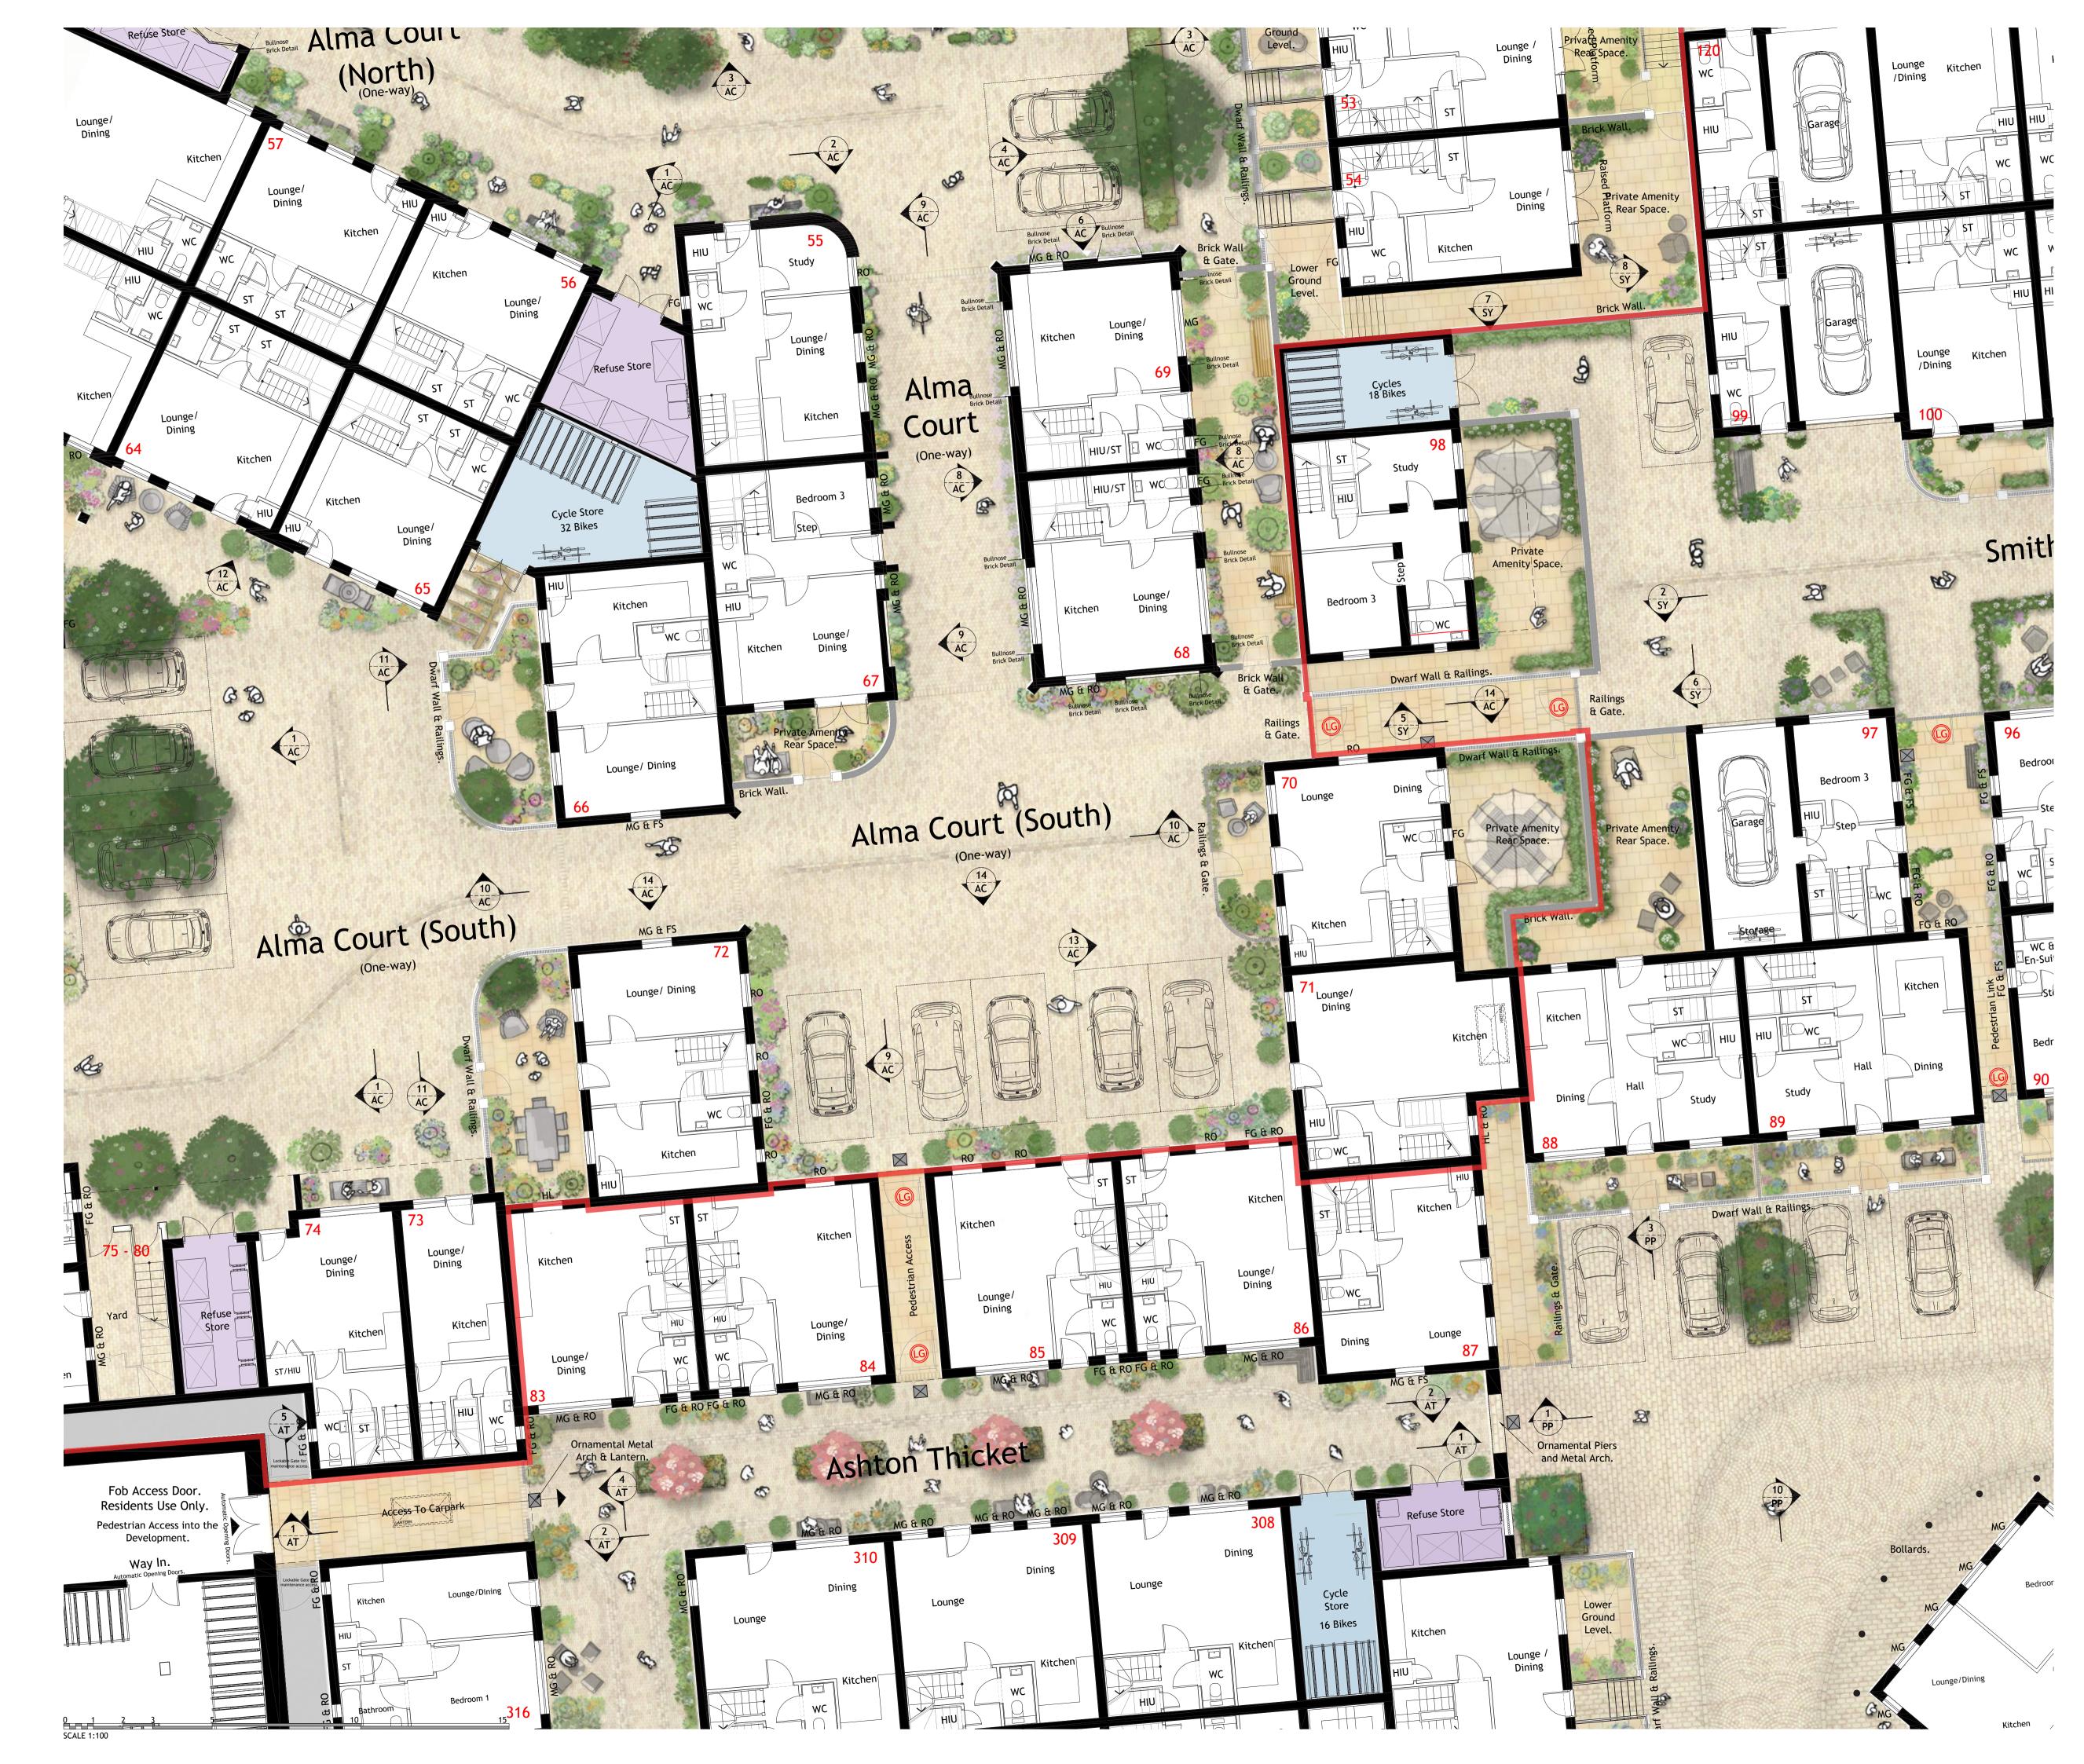

| PRELIMINARY  |                   |         |      |      |        |    |
|              |                   | AS BUIL | Г    |      |        |    |
| SCALE        | 1:100 @ A         | 1       | DATE | API  | R. 202 | 24 |
| DRAWN        | TNM               |         | СНК  | JAL  | _      |    |
| DRAWING NO.  | 19401/360         | 1       | REV  | -    |        |    |
| TITLE        | Old Tow<br>Newbur |         |      |      |        |    |

DETAILS Ground Floor Plan, Alma Court & Ashton Thicket.



### Architecture | Engineering | Planning | Surveying

ONLINE: mail@woodshardwick.com

**BEDFORD : HEAD OFFICE** 

15-17 Goldington Road

T: +44 (0) 1234 268862

Bedford MK40 3NH

**BIRMINGHAM** Fort Dunlop, Fort Parkway

Birmingham B24 9FE

T: +44 (0) 121 6297784

| woodshardwick.com







2  $\mathbf{n}$ 

Project North



| REV DESCRIPT | ION                     |      | DRN | CHD    | DATE |  |  |
|--------------|-------------------------|------|-----|--------|------|--|--|
| PRELIMINA    | PRELIMINARY INFORMATION |      |     |        |      |  |  |
|              | TION AS BUILT           |      |     |        |      |  |  |
| SCALE        | 1:100 @ A1              | DATE | AP  | R. 202 | 24   |  |  |
| DRAWN        | TNM                     | СНК  | JAI | L      |      |  |  |
| DRAWING NO.  | 19401/362               | REV  | -   |        |      |  |  |
| TITLE        | Old Town,<br>Newbury.   |      |     |        |      |  |  |
| DETAILS      | First Floor Plan        |      |     |        |      |  |  |

First Floor Plan, Alma Court & Ashton Thicket.





BEDFOR