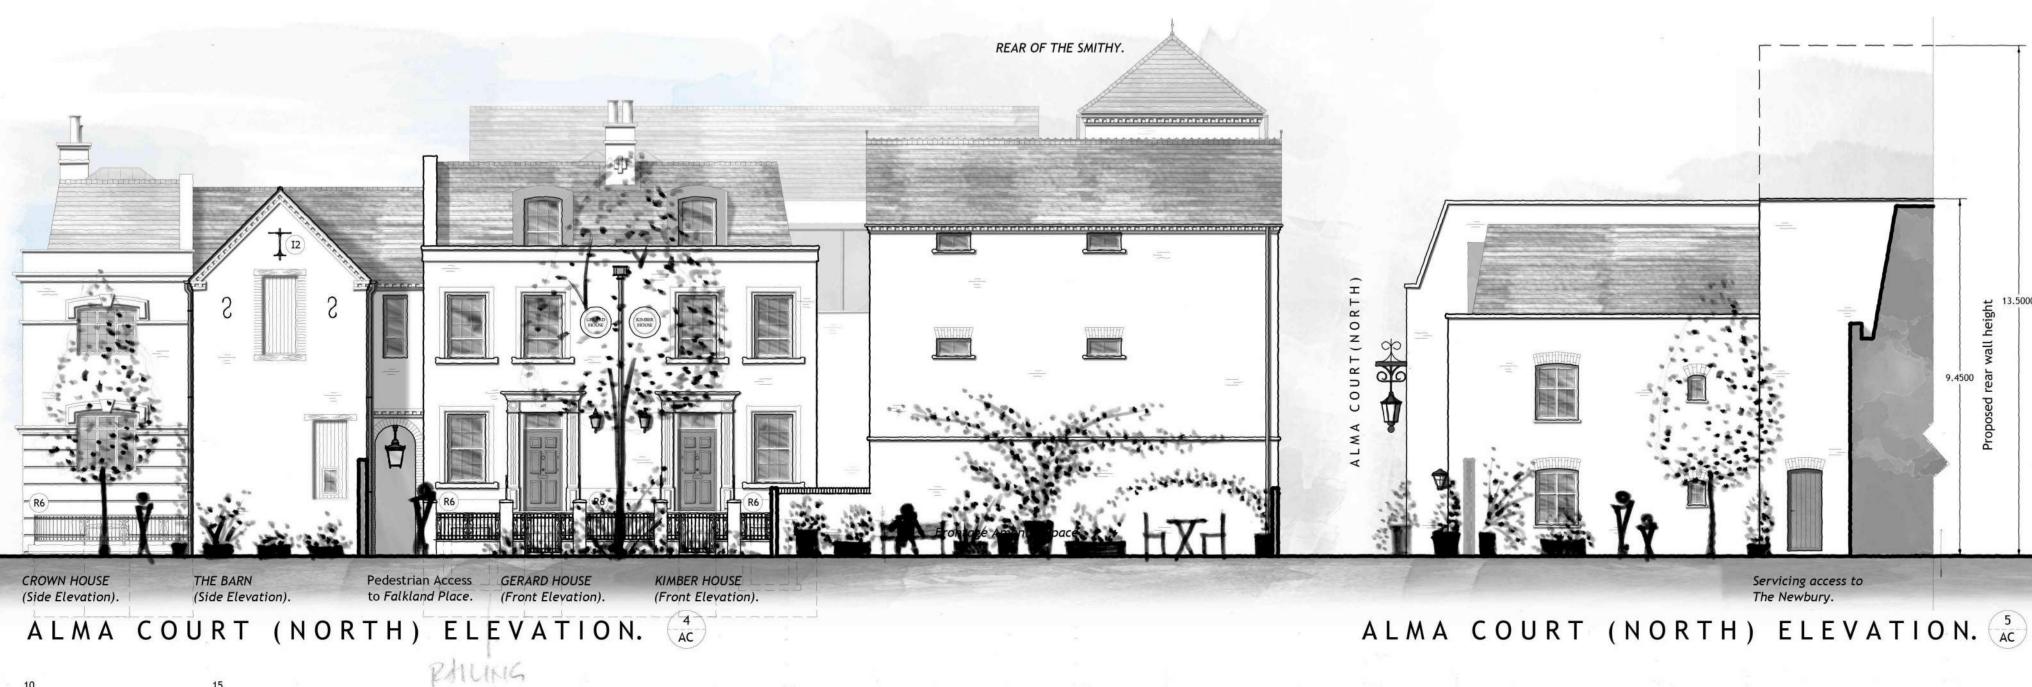

ALMA COURT (NORTH) ELEVATION.  $\frac{2}{AC}$ 

#### ALMA COURT (NORTH) ELEVATION. $\frac{3}{AC}$

|             | ION               |      |      | DRN | CHD    | DATE |
|-------------|-------------------|------|------|-----|--------|------|
| PRELIMINA   | RY                |      | TION |     | TENDE  | R    |
| CONSTRUC    | TION              |      | -    |     |        |      |
| SCALE       | 1:100 @ /         | A1   | DATE | MA  | R. 202 | 24   |
| DRAWN       | NS                |      | снк  | JAI | -      | 69   |
| DRAWING NO. | 19401/36          | 6    | REV  |     |        |      |
| TITLE       | Old Tov<br>Newbu  | 55 C |      |     |        |      |
| DETAILS     | Elevati<br>Alma C |      |      |     |        |      |
|             |                   |      |      |     |        |      |