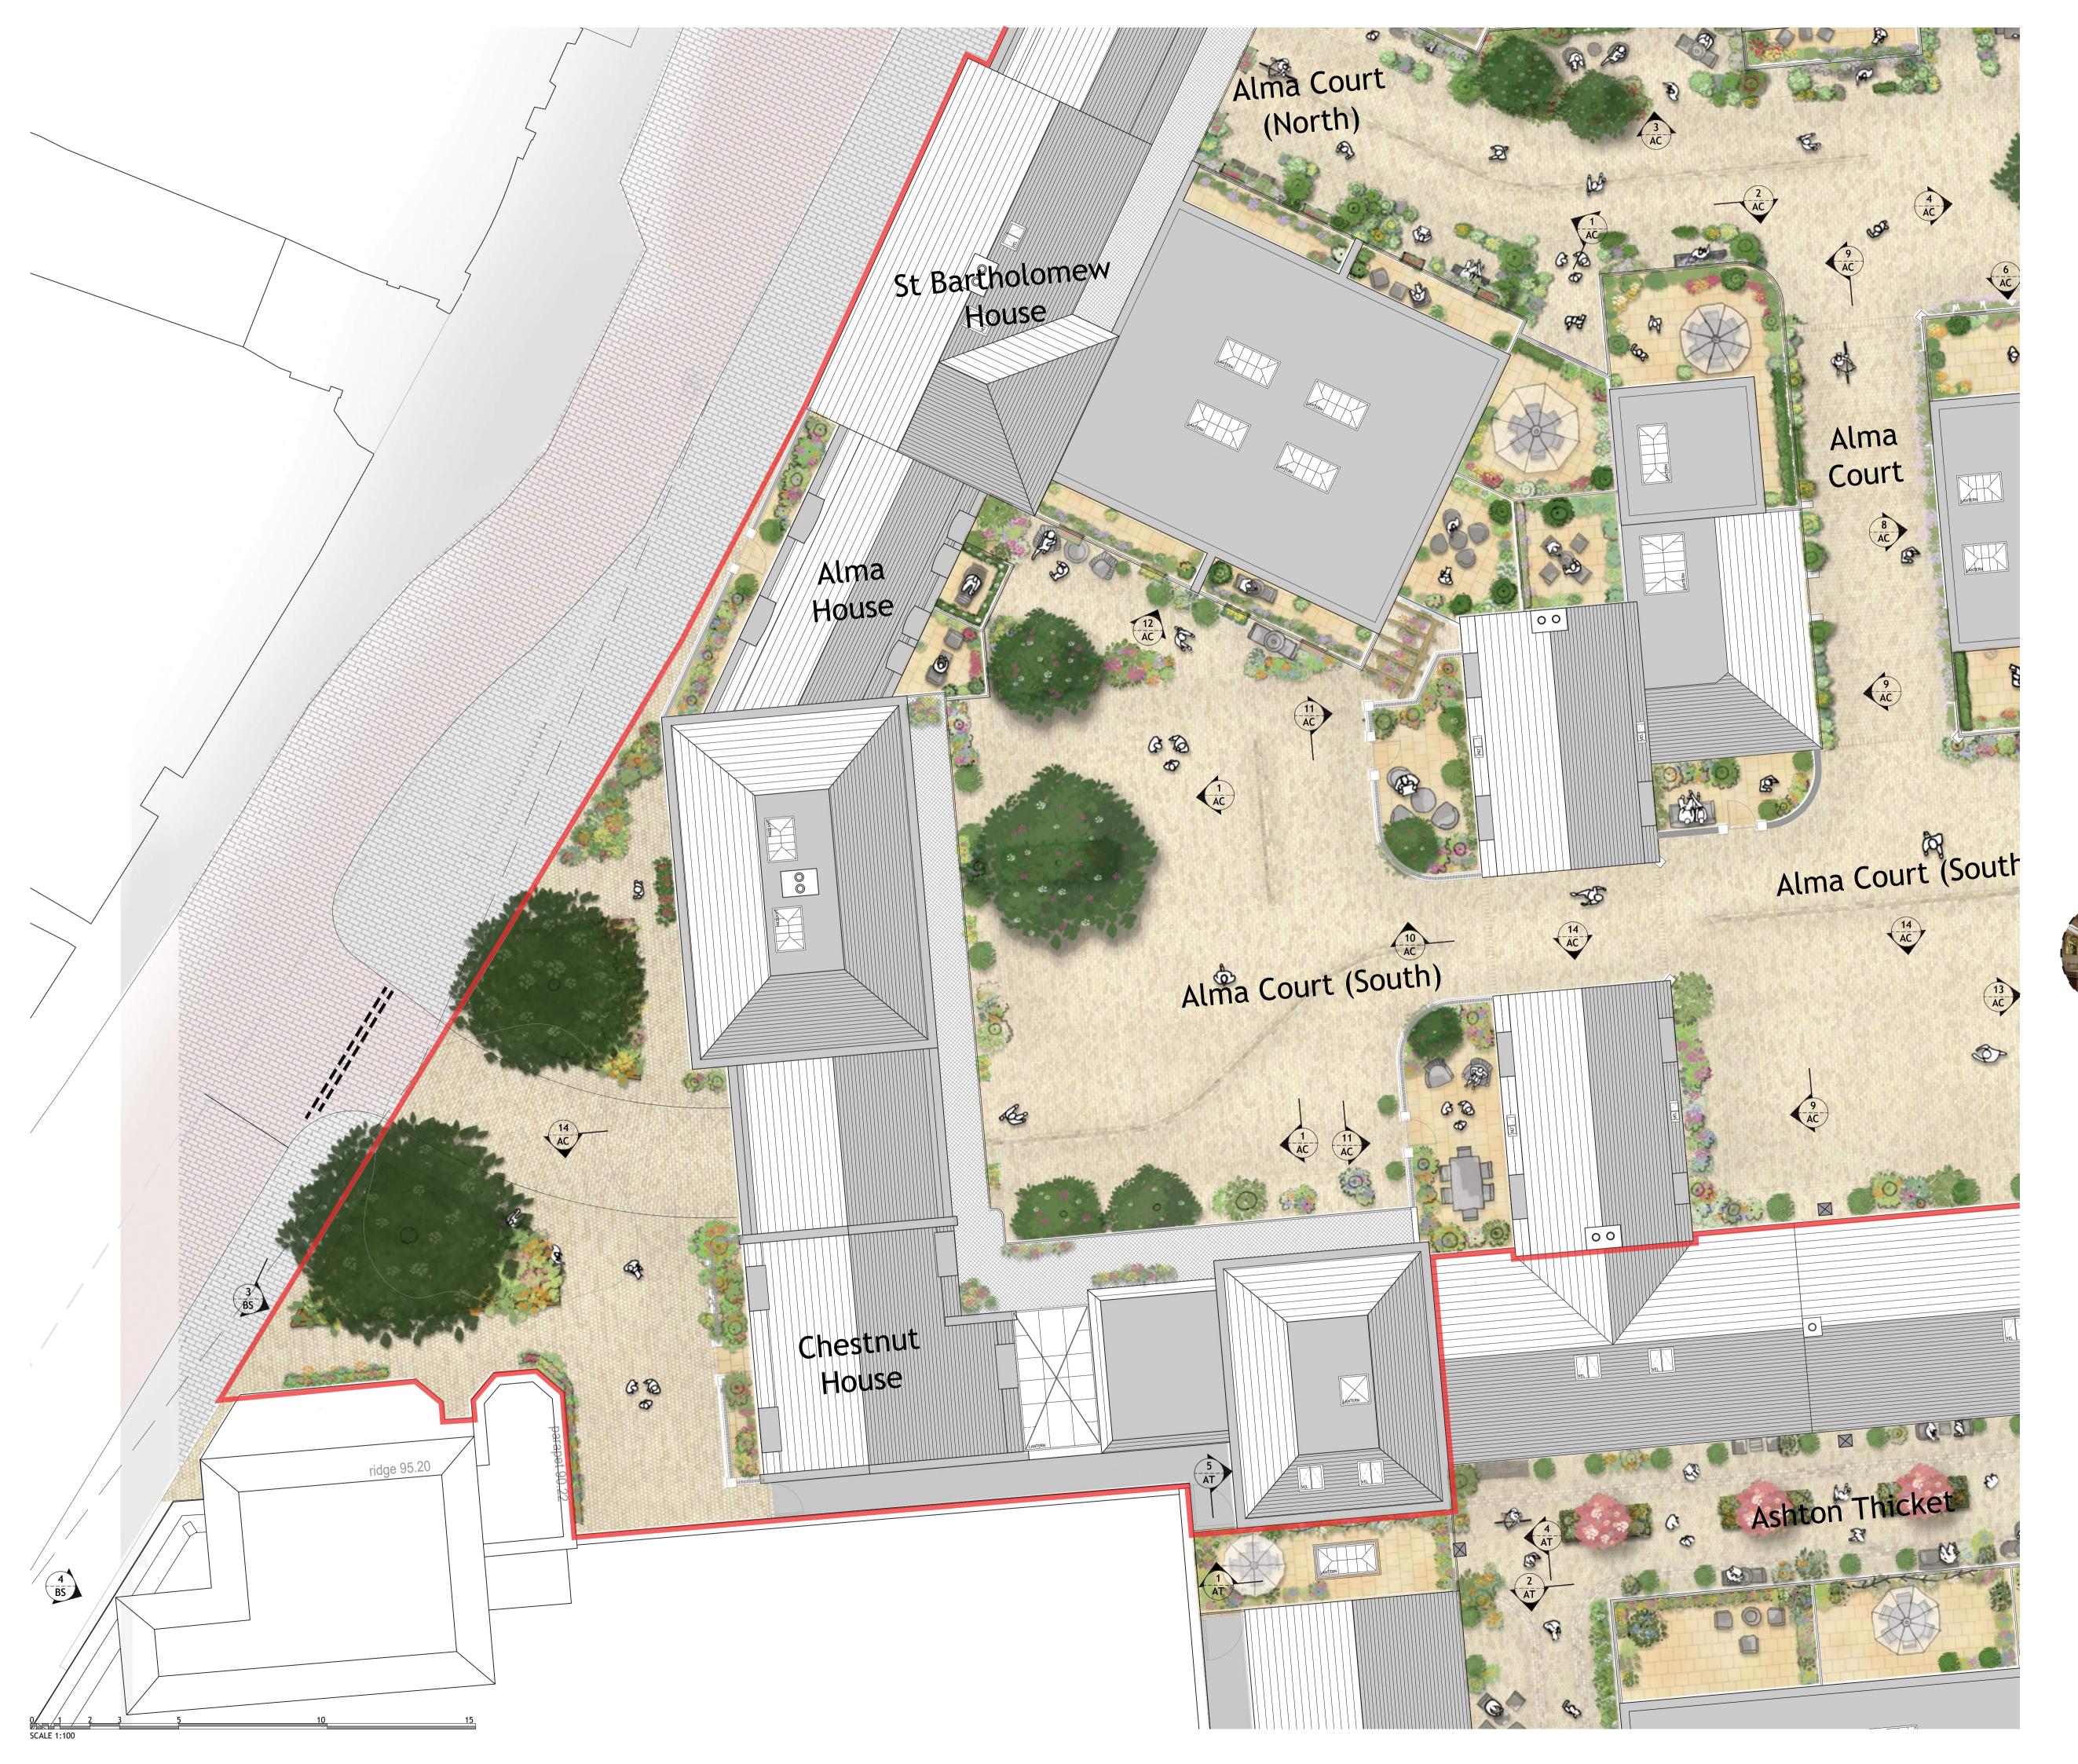

#### **Project North**

| REV DESCRIPT | ION               | DRN     | CHD  | DATE |        |    |
|--------------|-------------------|---------|------|------|--------|----|
| PRELIMINARY  |                   |         |      |      |        |    |
|              |                   | AS BUIL | Г    |      |        |    |
| SCALE        | 1:100 @ A         | 1       | DATE | API  | R. 202 | 24 |
| DRAWN        | TNM               |         | СНК  | JAL  | _      |    |
| DRAWING NO.  | 19401/360         | 1       | REV  | -    |        |    |
| TITLE        | Old Tow<br>Newbur |         |      |      |        |    |

DETAILS Ground Floor Plan, Alma Court & Ashton Thicket.