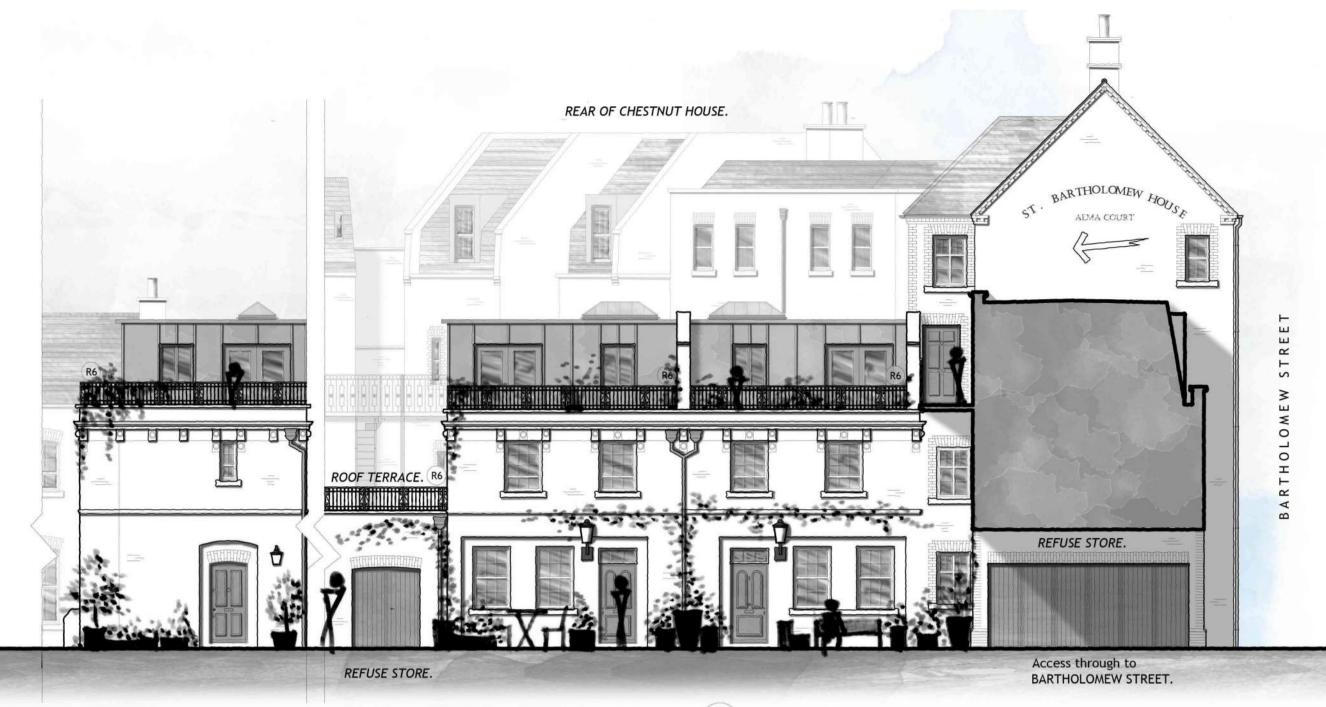

ALMA COURT (NORTH) ELEVATION.  $\frac{2}{AC}$ 

#### ALMA COURT (NORTH) ELEVATION. $\frac{3}{AC}$

|             | ION               |      |      | DRN | CHD    | DATE |
|-------------|-------------------|------|------|-----|--------|------|
| PRELIMINA   | RY                |      | TION |     | TENDE  | R    |
| CONSTRUC    | TION              |      | -    |     |        |      |
| SCALE       | 1:100 @ /         | A1   | DATE | MA  | R. 202 | 24   |
| DRAWN       | NS                |      | снк  | JAI | -      | 69   |
| DRAWING NO. | 19401/36          | 6    | REV  |     |        |      |
| TITLE       | Old Tov<br>Newbu  | 55 C |      |     |        |      |
| DETAILS     | Elevati<br>Alma C |      |      |     |        |      |
|             |                   |      |      |     |        |      |