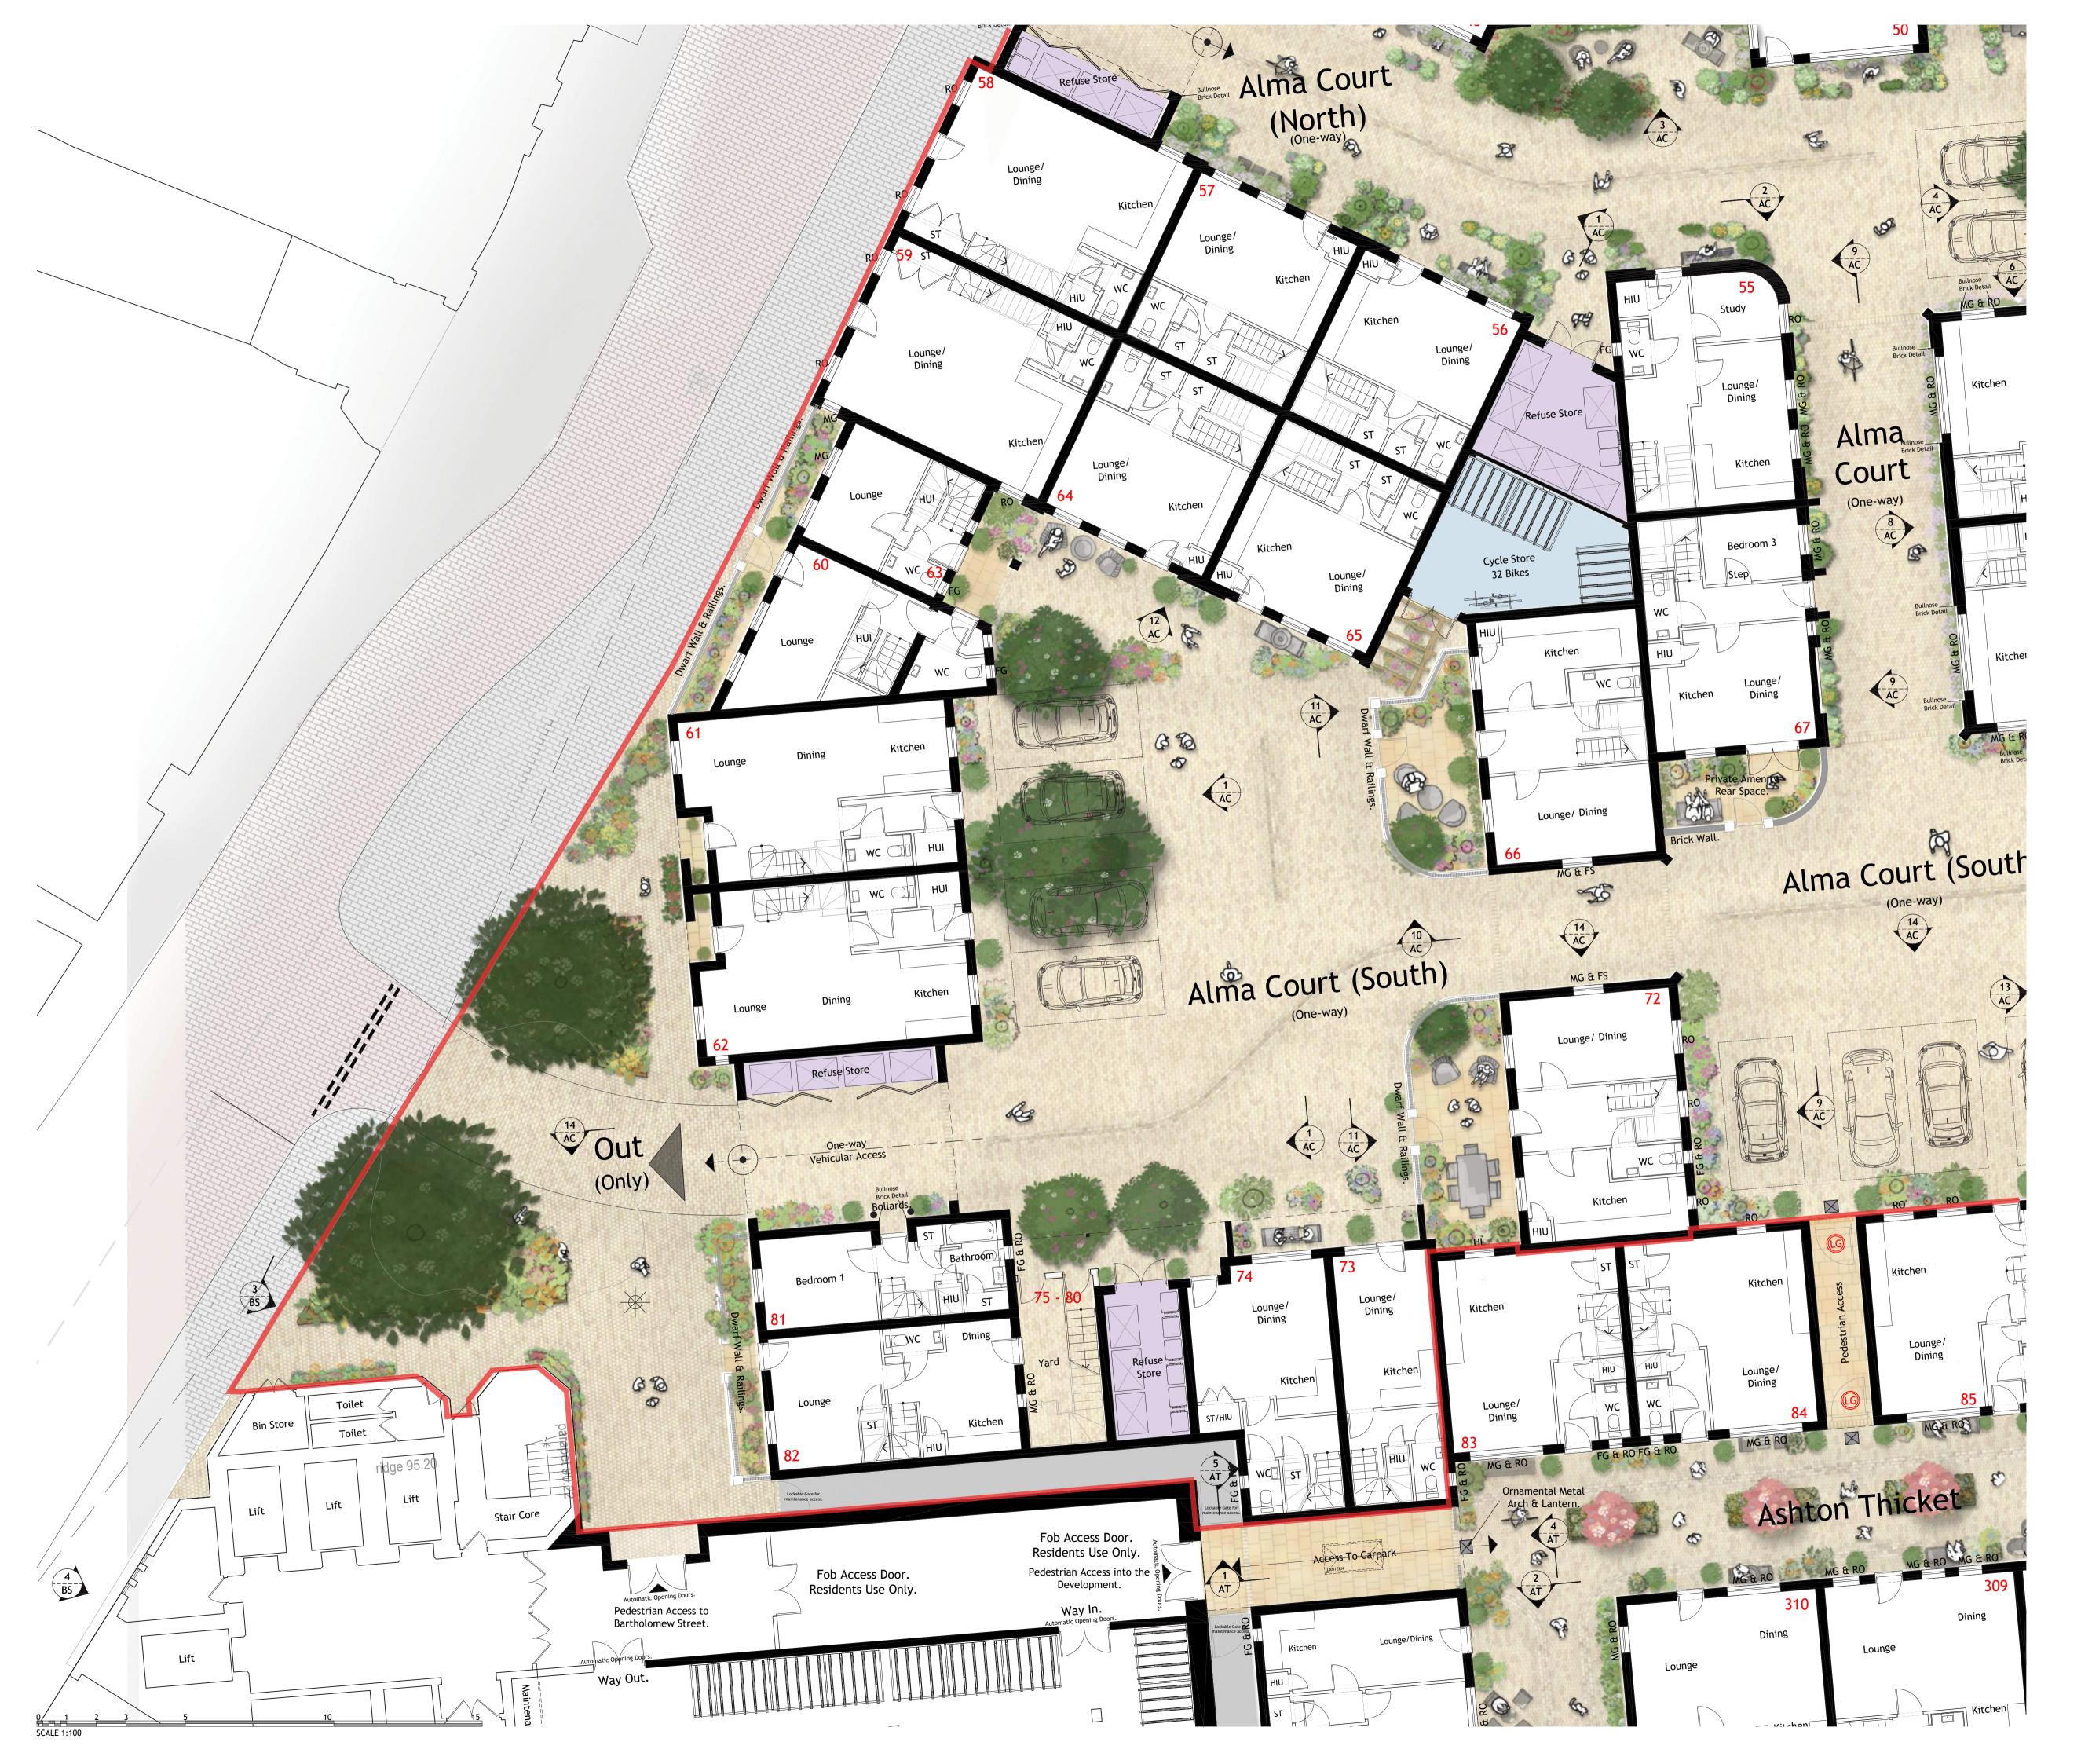

## OLD TOWN, NEWBURY.

#### **Project North**

| REV DESCRIPT | ION               | DRN     | CHD  | DATE |        |    |
|--------------|-------------------|---------|------|------|--------|----|
| PRELIMINARY  |                   |         |      |      |        |    |
|              |                   | AS BUIL | Г    |      |        |    |
| SCALE        | 1:100 @ A         | 1       | DATE | API  | R. 202 | 24 |
| DRAWN        | TNM               |         | СНК  | JAL  | _      |    |
| DRAWING NO.  | 19401/360         | 1       | REV  | -    |        |    |
| TITLE        | Old Tow<br>Newbur |         |      |      |        |    |

DETAILS Ground Floor Plan, Alma Court & Ashton Thicket.