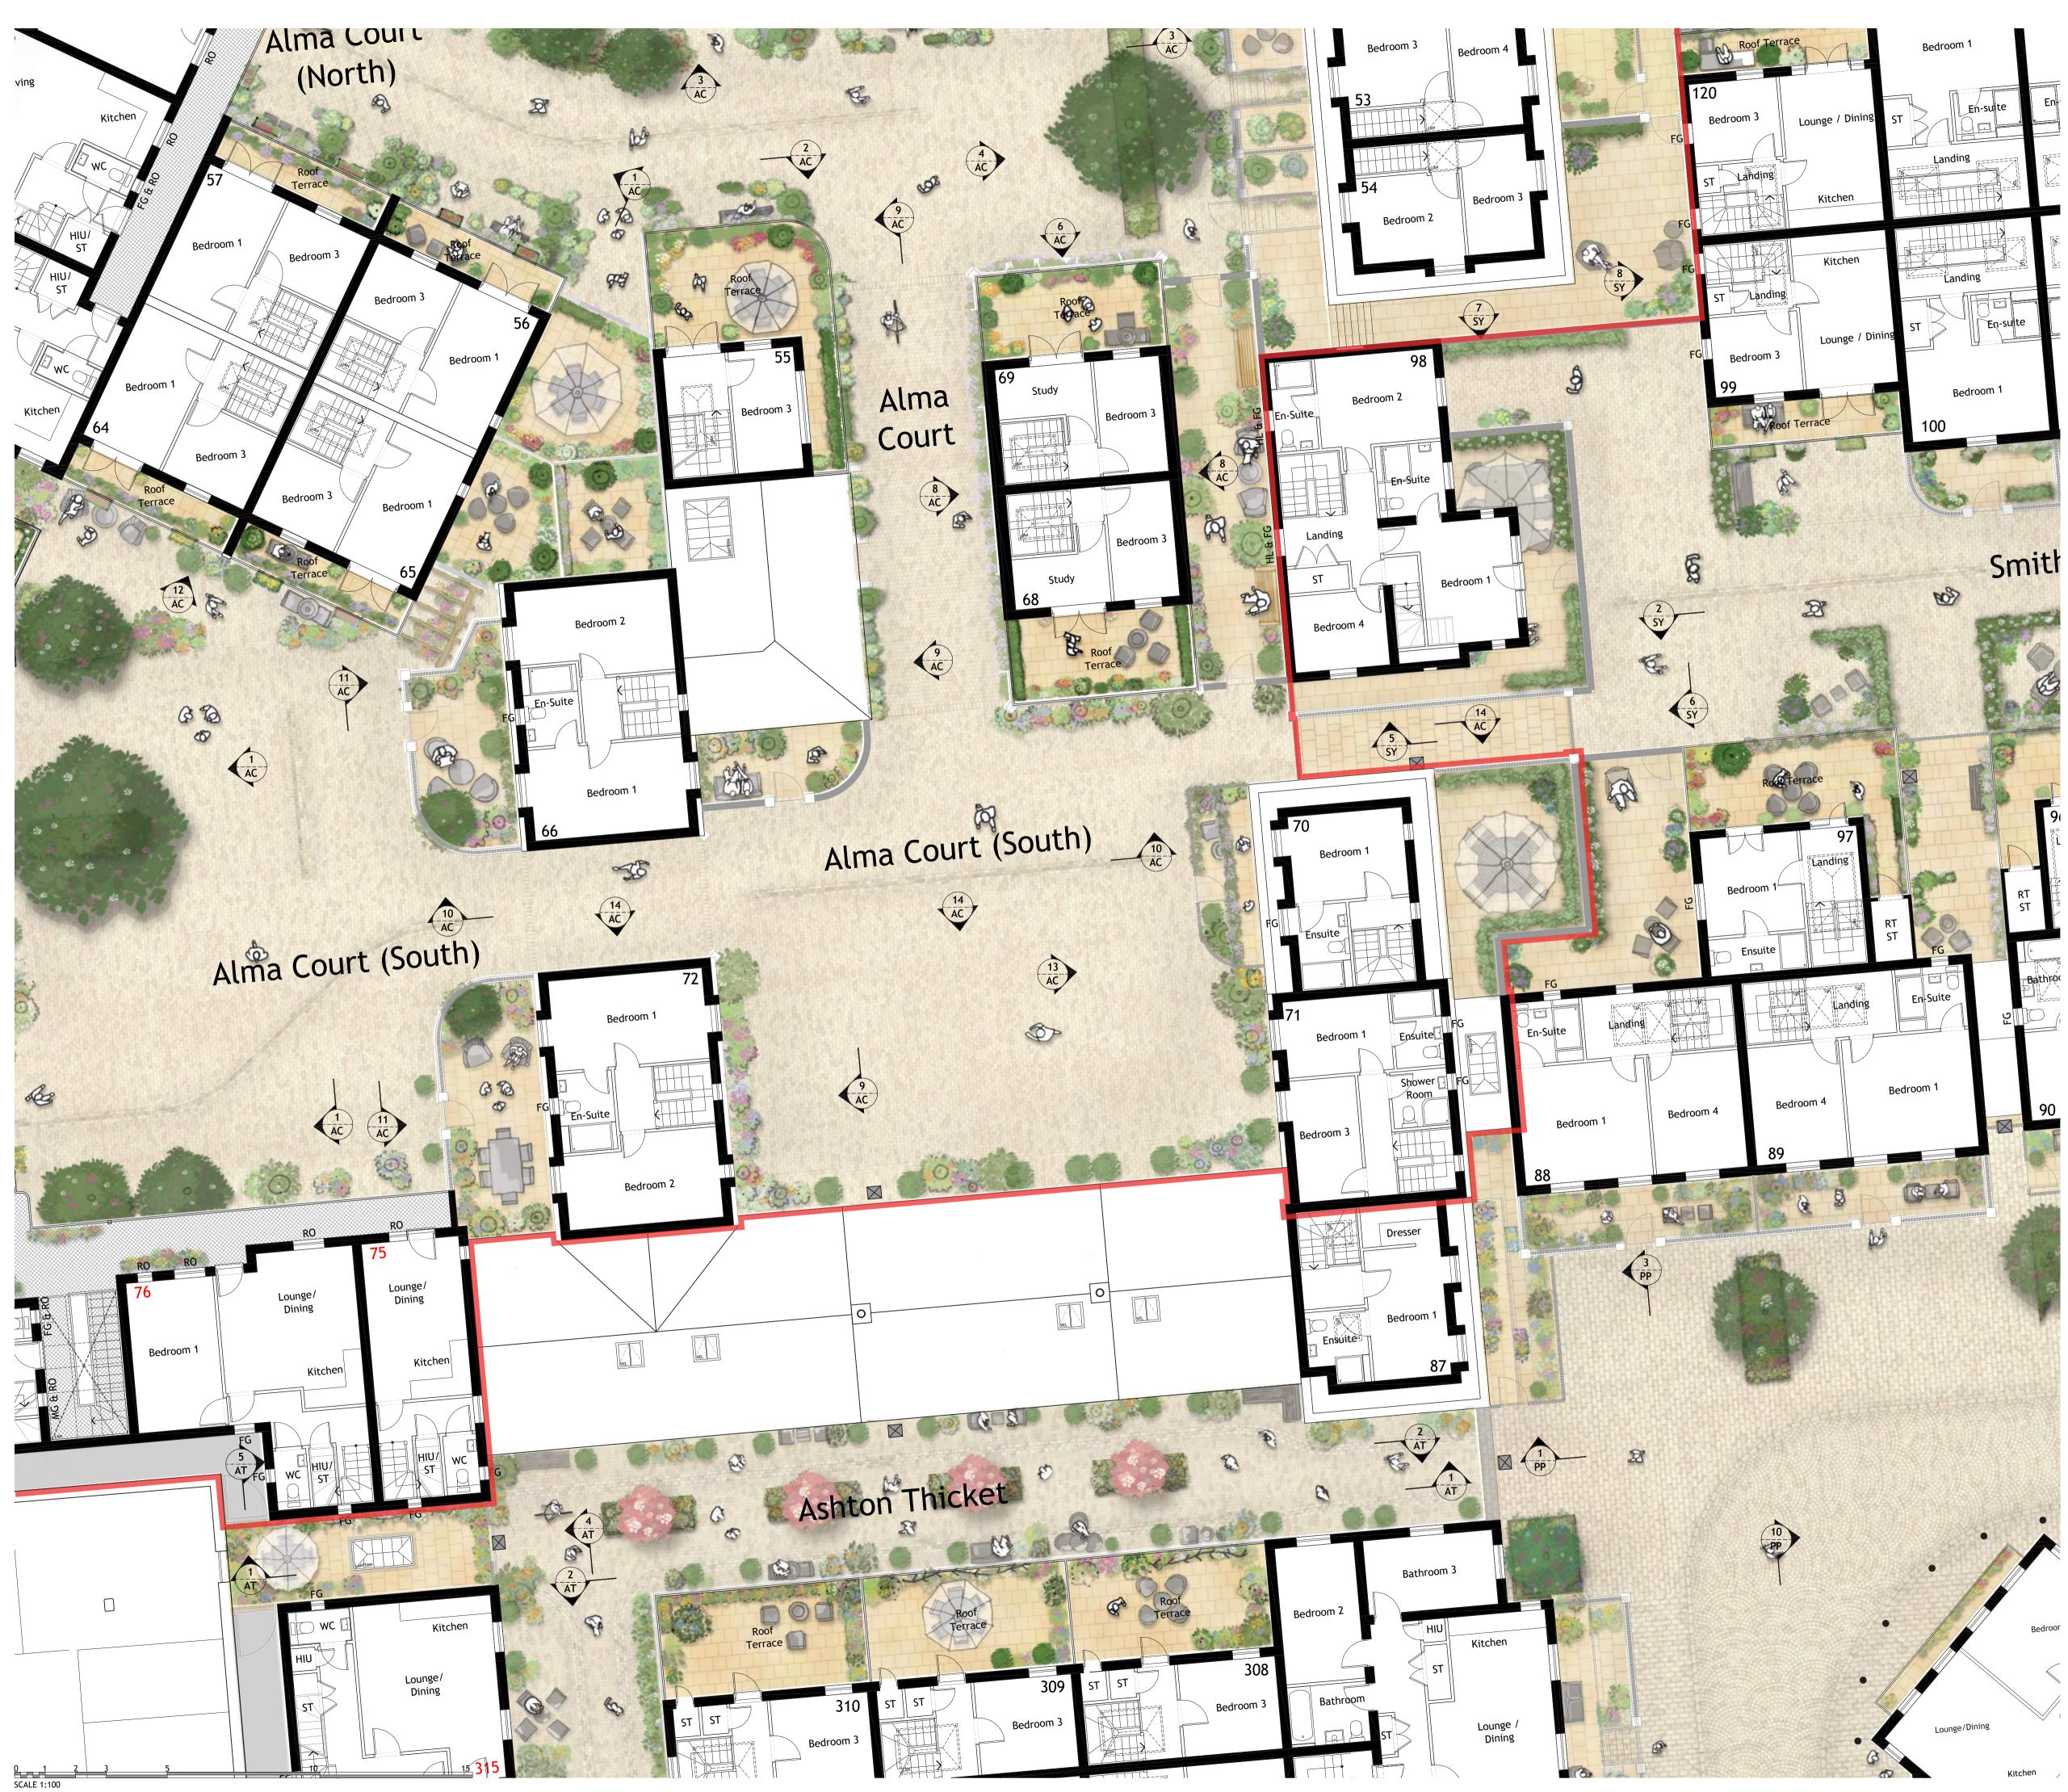

|      |     |        |      |
|              |                    | AS BUILT |      |     |        |      |
| SCALE        | 1:100 @ A1         | 1        | DATE | AP  | R. 202 | 24   |
| DRAWN        | TNM                |          | СНК  | JAI | _      |      |
| DRAWING NO.  | 19401/363          |          | REV  | -   |        |      |
| TITLE        | Old Tow<br>Newbury |          |      |     |        |      |

DETAILS Second Floor Plan, Alma Court & Ashton Thicket.

### LOCHAILORT

#### Woods Hardwick Architecture | Engineering | Planning | Surveying

**BEDFORD : HEAD OFFICE** 

BIRMINGHAM Fort Dunlop, Fort Parkway

Birmingham B24 9FE

T: +44 (0) 121 6297784

15-17 Goldington Road Bedford MK40 3NH T: +44 (0) 1234 268862

| woodshardwick.com ONLINE: mail@woodshardwick.com







## 2 $\mathbf{m}$ ĹIJ Ζ

Project North



**Roof Lights Examples** 







ONLINE: mail@woodshardwick.com

BIRMINGHAM Fort Dunlop, Fort Parkway Birmingham B24 9FE T: +44 (0) 121 6297784

woodshardwick.com





0 1 2 3 SCALE 1:100

15-17 Goldington Road Bedford MK40 3NH T: +44 (0) 1234 268862

10

BIRMINGHAM Fort Dunlop, Fort Parkway Birmingham B24 9FE T: +44 (0) 121 6297784

ONLINE: mail@woodshardwick.com | woodshardwick.com

PLEASE CONSIDER THE ENVIRONMENT BEFORE PRINTING THIS DRAWING



ALMA COURT (NORTH) ELEVATION.  $\frac{2}{AC}$ 



#### ALMA COURT (NORTH) ELEVATION. $\frac{3}{AC}$



|             | ION               |      |      | DRN | CHD    | DATE |
|-------------|-------------------|------|------|-----|--------|------|
| PRELIMINA   | RY                |      | TION |     |