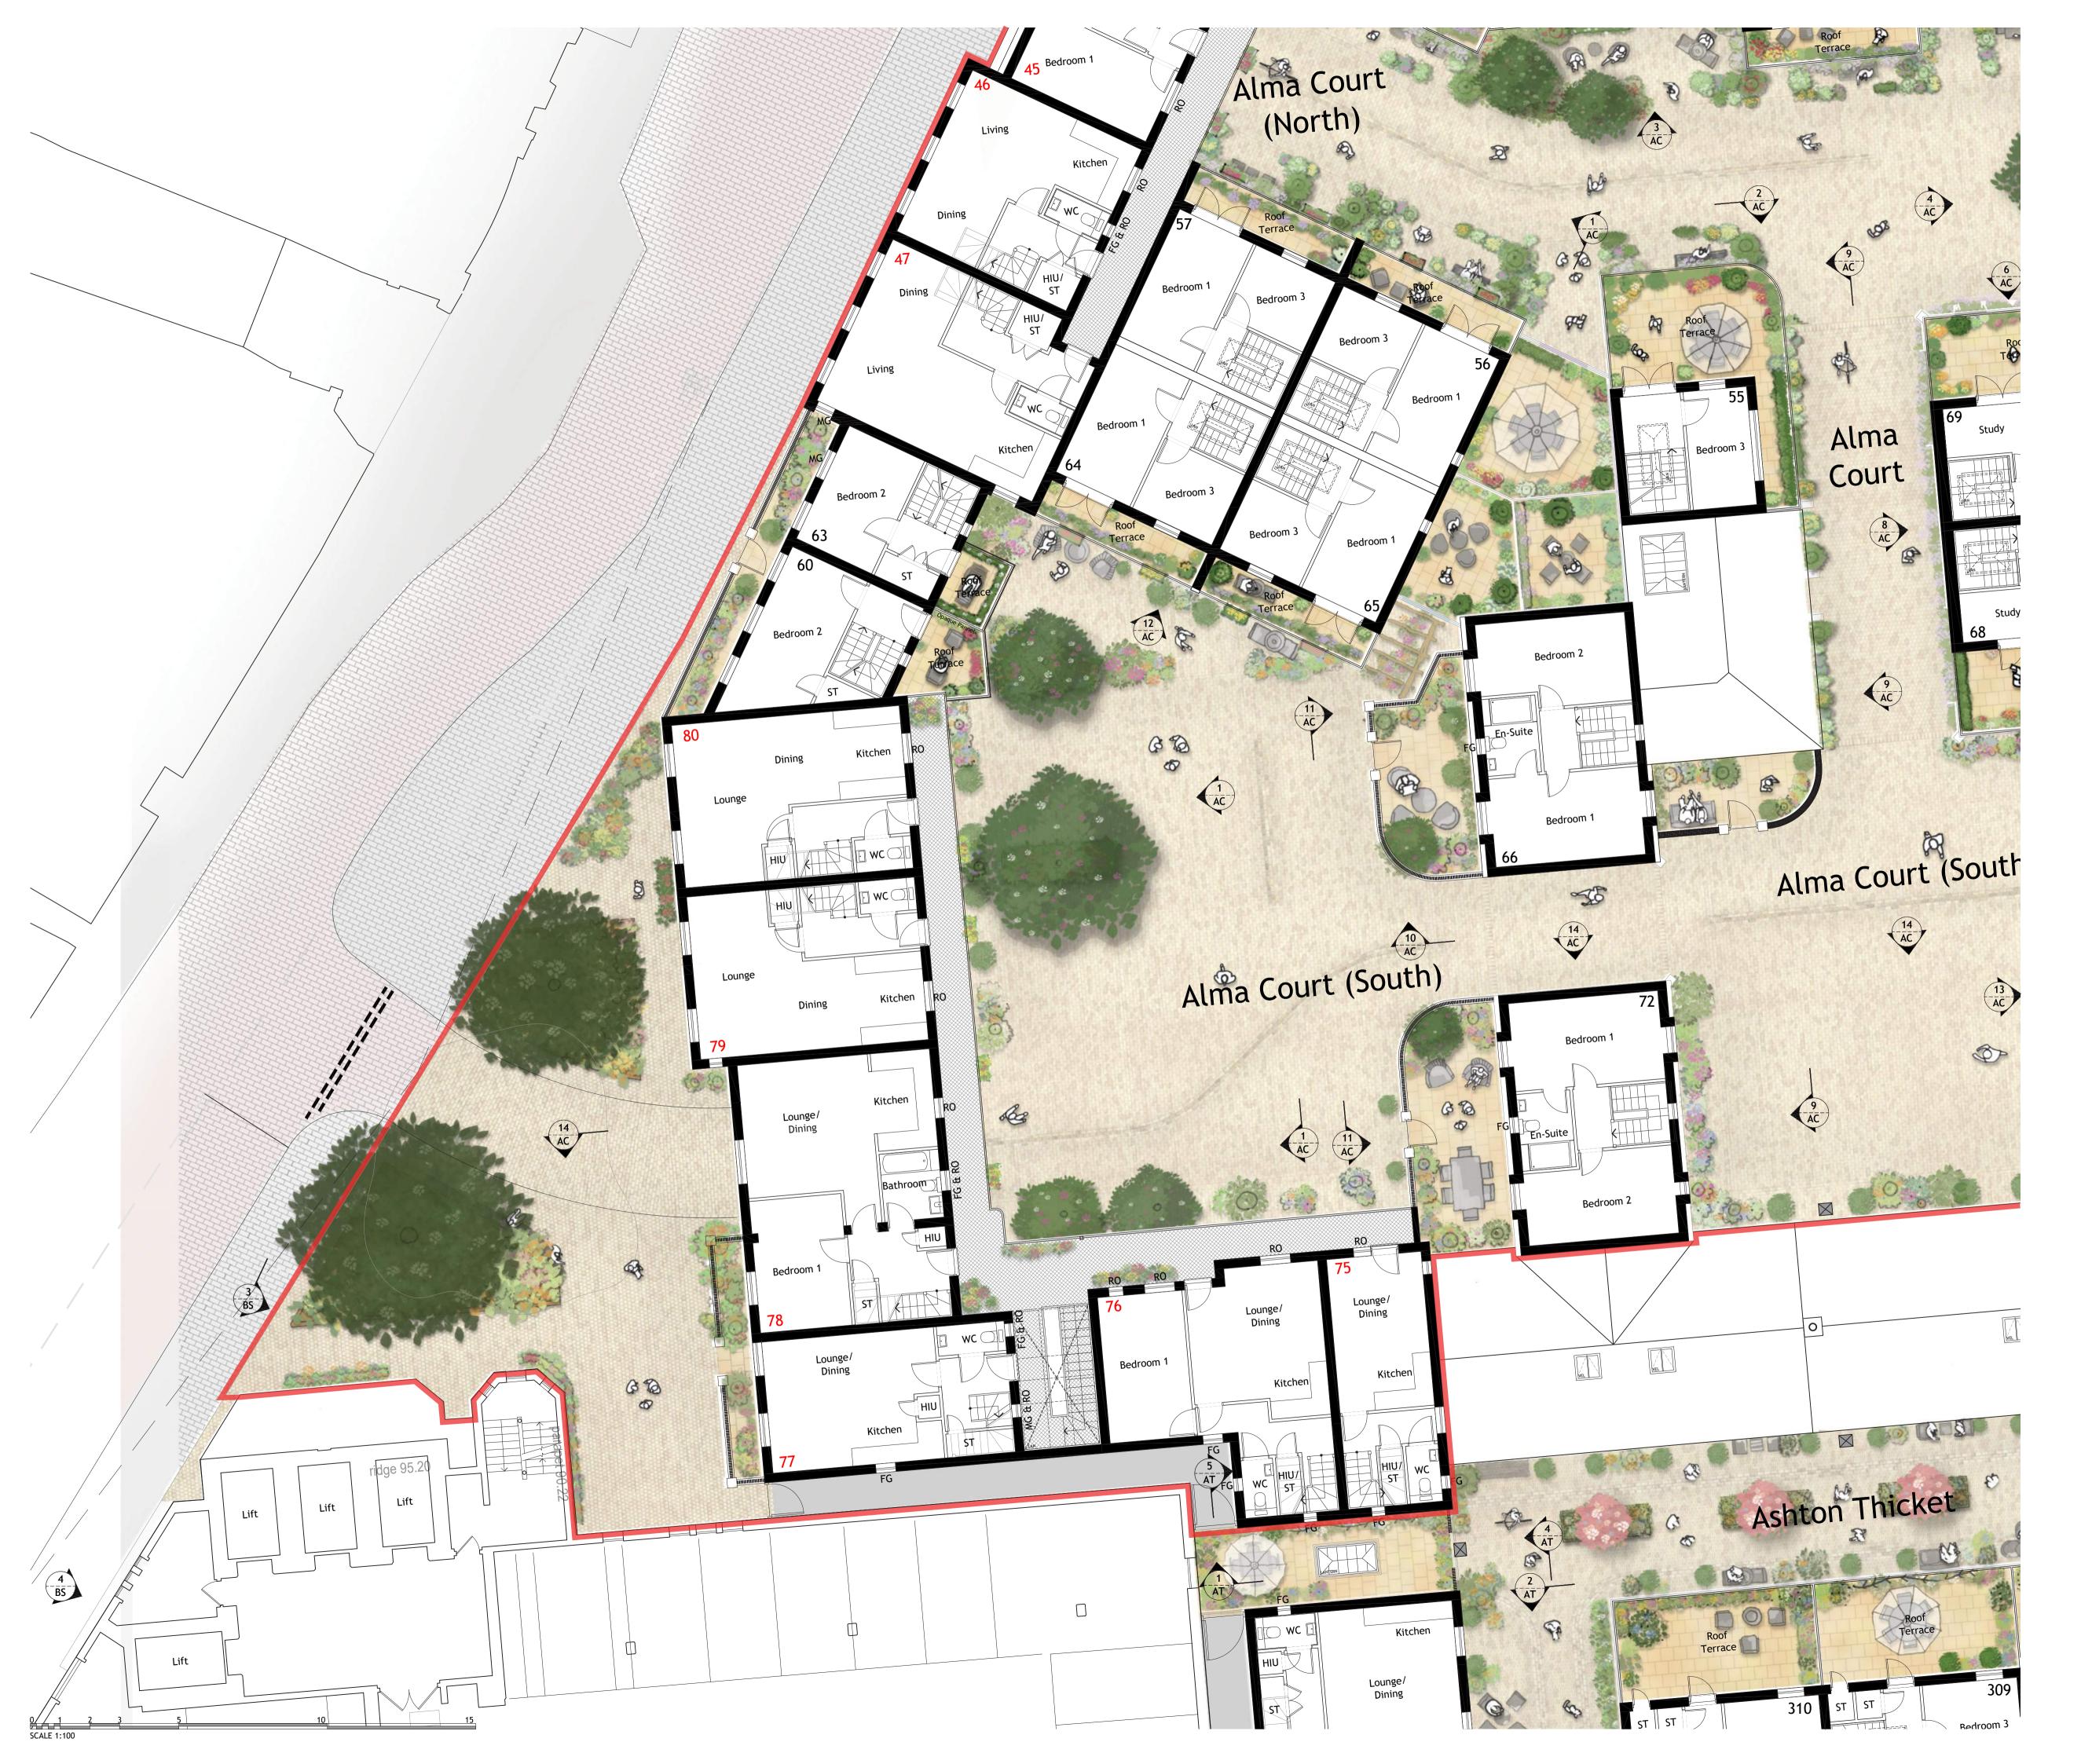

## **TOWN** NEV NEV

**Project North** 

| REV DESCRIPT | ION                |          | DRN  | CHD | DATE   |    |  |
|--------------|--------------------|----------|------|-----|--------|----|--|
| PRELIMINA    | RY                 |          |      |     |        |    |  |
|              | TION               | AS BUILT |      |     |        |    |  |
| SCALE        | 1:100 @ A1         |          | DATE | AP  | R. 202 | 24 |  |
| DRAWN        | TNM                |          | СНК  | JAI | -      |    |  |
| DRAWING NO.  | 19401/359          |          | REV  |     |        |    |  |
| TITLE        | Old Tow<br>Newbury |          |      |     |        |    |  |

DETAILS Third Floor Plan, Alma Court.