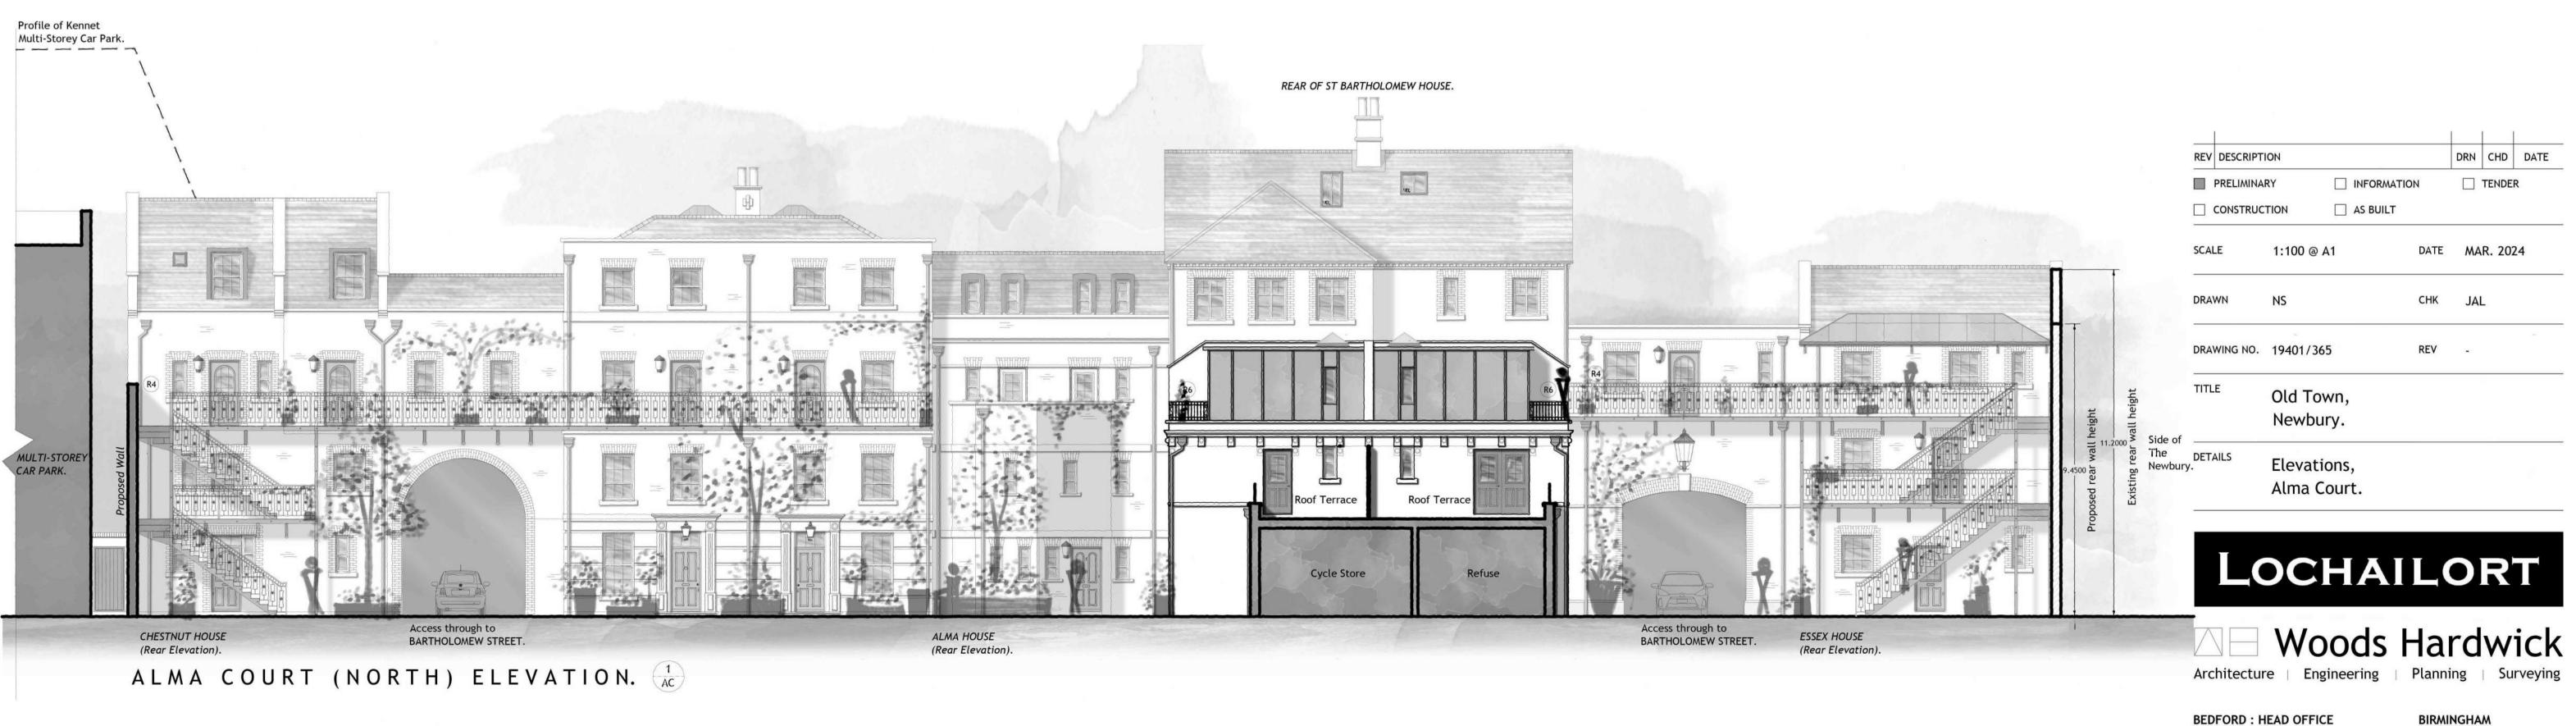

ALMA COURT (NORTH) ELEVATION.  $\frac{2}{AC}$ 

#### ALMA COURT (NORTH) ELEVATION. $\frac{3}{AC}$

|             | ION               |      |      | DRN | CHD    | DATE |
|-------------|-------------------|------|------|-----|--------|------|
| PRELIMINA   | RY                |      | TION |     | TENDE  | R    |
| CONSTRUC    | TION              |      | -    |     |        |      |
| SCALE       | 1:100 @ /         | A1   | DATE | MA  | R. 202 | 24   |
| DRAWN       | NS                |      | снк  | JAI | -      | 69   |
| DRAWING NO. | 19401/36          | 6    | REV  |     |        |      |
| TITLE       | Old Tov<br>Newbu  | 55 C |      |     |        |      |
| DETAILS     | Elevati<br>Alma C |      |      |     |        |      |
|             |                   |      |      |     |        |      |