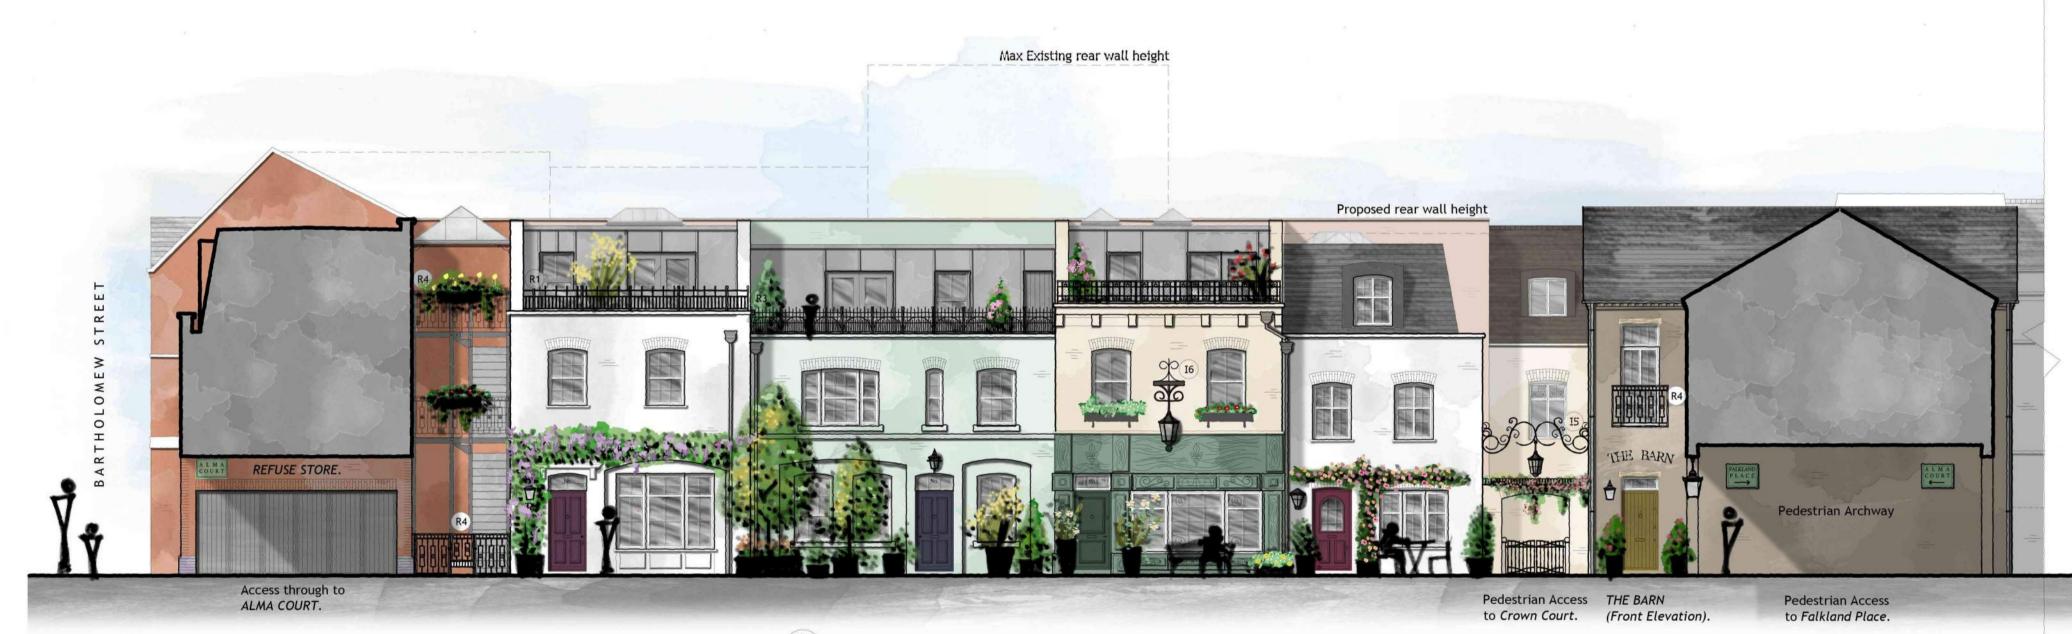

ng | Planning | Surveying

**BEDFORD : HEAD OFFICE** 

BIRMINGHAM Fort Dunlop, Fort Parkway

Birmingham B24 9FE

T: +44 (0) 121 6297784

15-17 Goldington Road Bedford MK40 3NH T: +44 (0) 1234 268862

| woodshardwick.com ONLINE: mail@woodshardwick.com







## 2 $\mathbf{m}$ ĹIJ Ζ

Project North



**Roof Lights Examples** 







ONLINE: mail@woodshardwick.com

BIRMINGHAM Fort Dunlop, Fort Parkway Birmingham B24 9FE T: +44 (0) 121 6297784

woodshardwick.com





0 1 2 3 SCALE 1:100

15-17 Goldington Road Bedford MK40 3NH T: +44 (0) 1234 268862

10

BIRMINGHAM Fort Dunlop, Fort Parkway Birmingham B24 9FE T: +44 (0) 121 6297784

ONLINE: mail@woodshardwick.com | woodshardwick.com

PLEASE CONSIDER THE ENVIRONMENT BEFORE PRINTING THIS DRAWING



ALMA COURT (NORTH) ELEVATION.  $\frac{2}{AC}$ 



#### ALMA COURT (NORTH) ELEVATION. $\frac{3}{AC}$



|             | ION               |      |      | DRN | CHD    | DATE |
|-------------|-------------------|------|------|-----|--------|------|
| PRELIMINA   | RY                |      | TION |     | TENDE  | R    |
| CONSTRUC    | TION              |      | -    |     |        |      |
| SCALE       | 1:100 @ /         | A1   | DATE | MA  | R. 202 | 24   |
| DRAWN       | NS                |      | снк  | JAI | -      | 69   |
| DRAWING NO. | 19401/36          | 6    | REV  |     |        |      |
| TITLE       | Old Tov<br>Newbu  | 55 C |      |     |        |      |
| DETAILS     | Elevati<br>Alma C |      |      |     |        |      |
|             |                   |      |      |     |        |      |



Architecture | Enginee