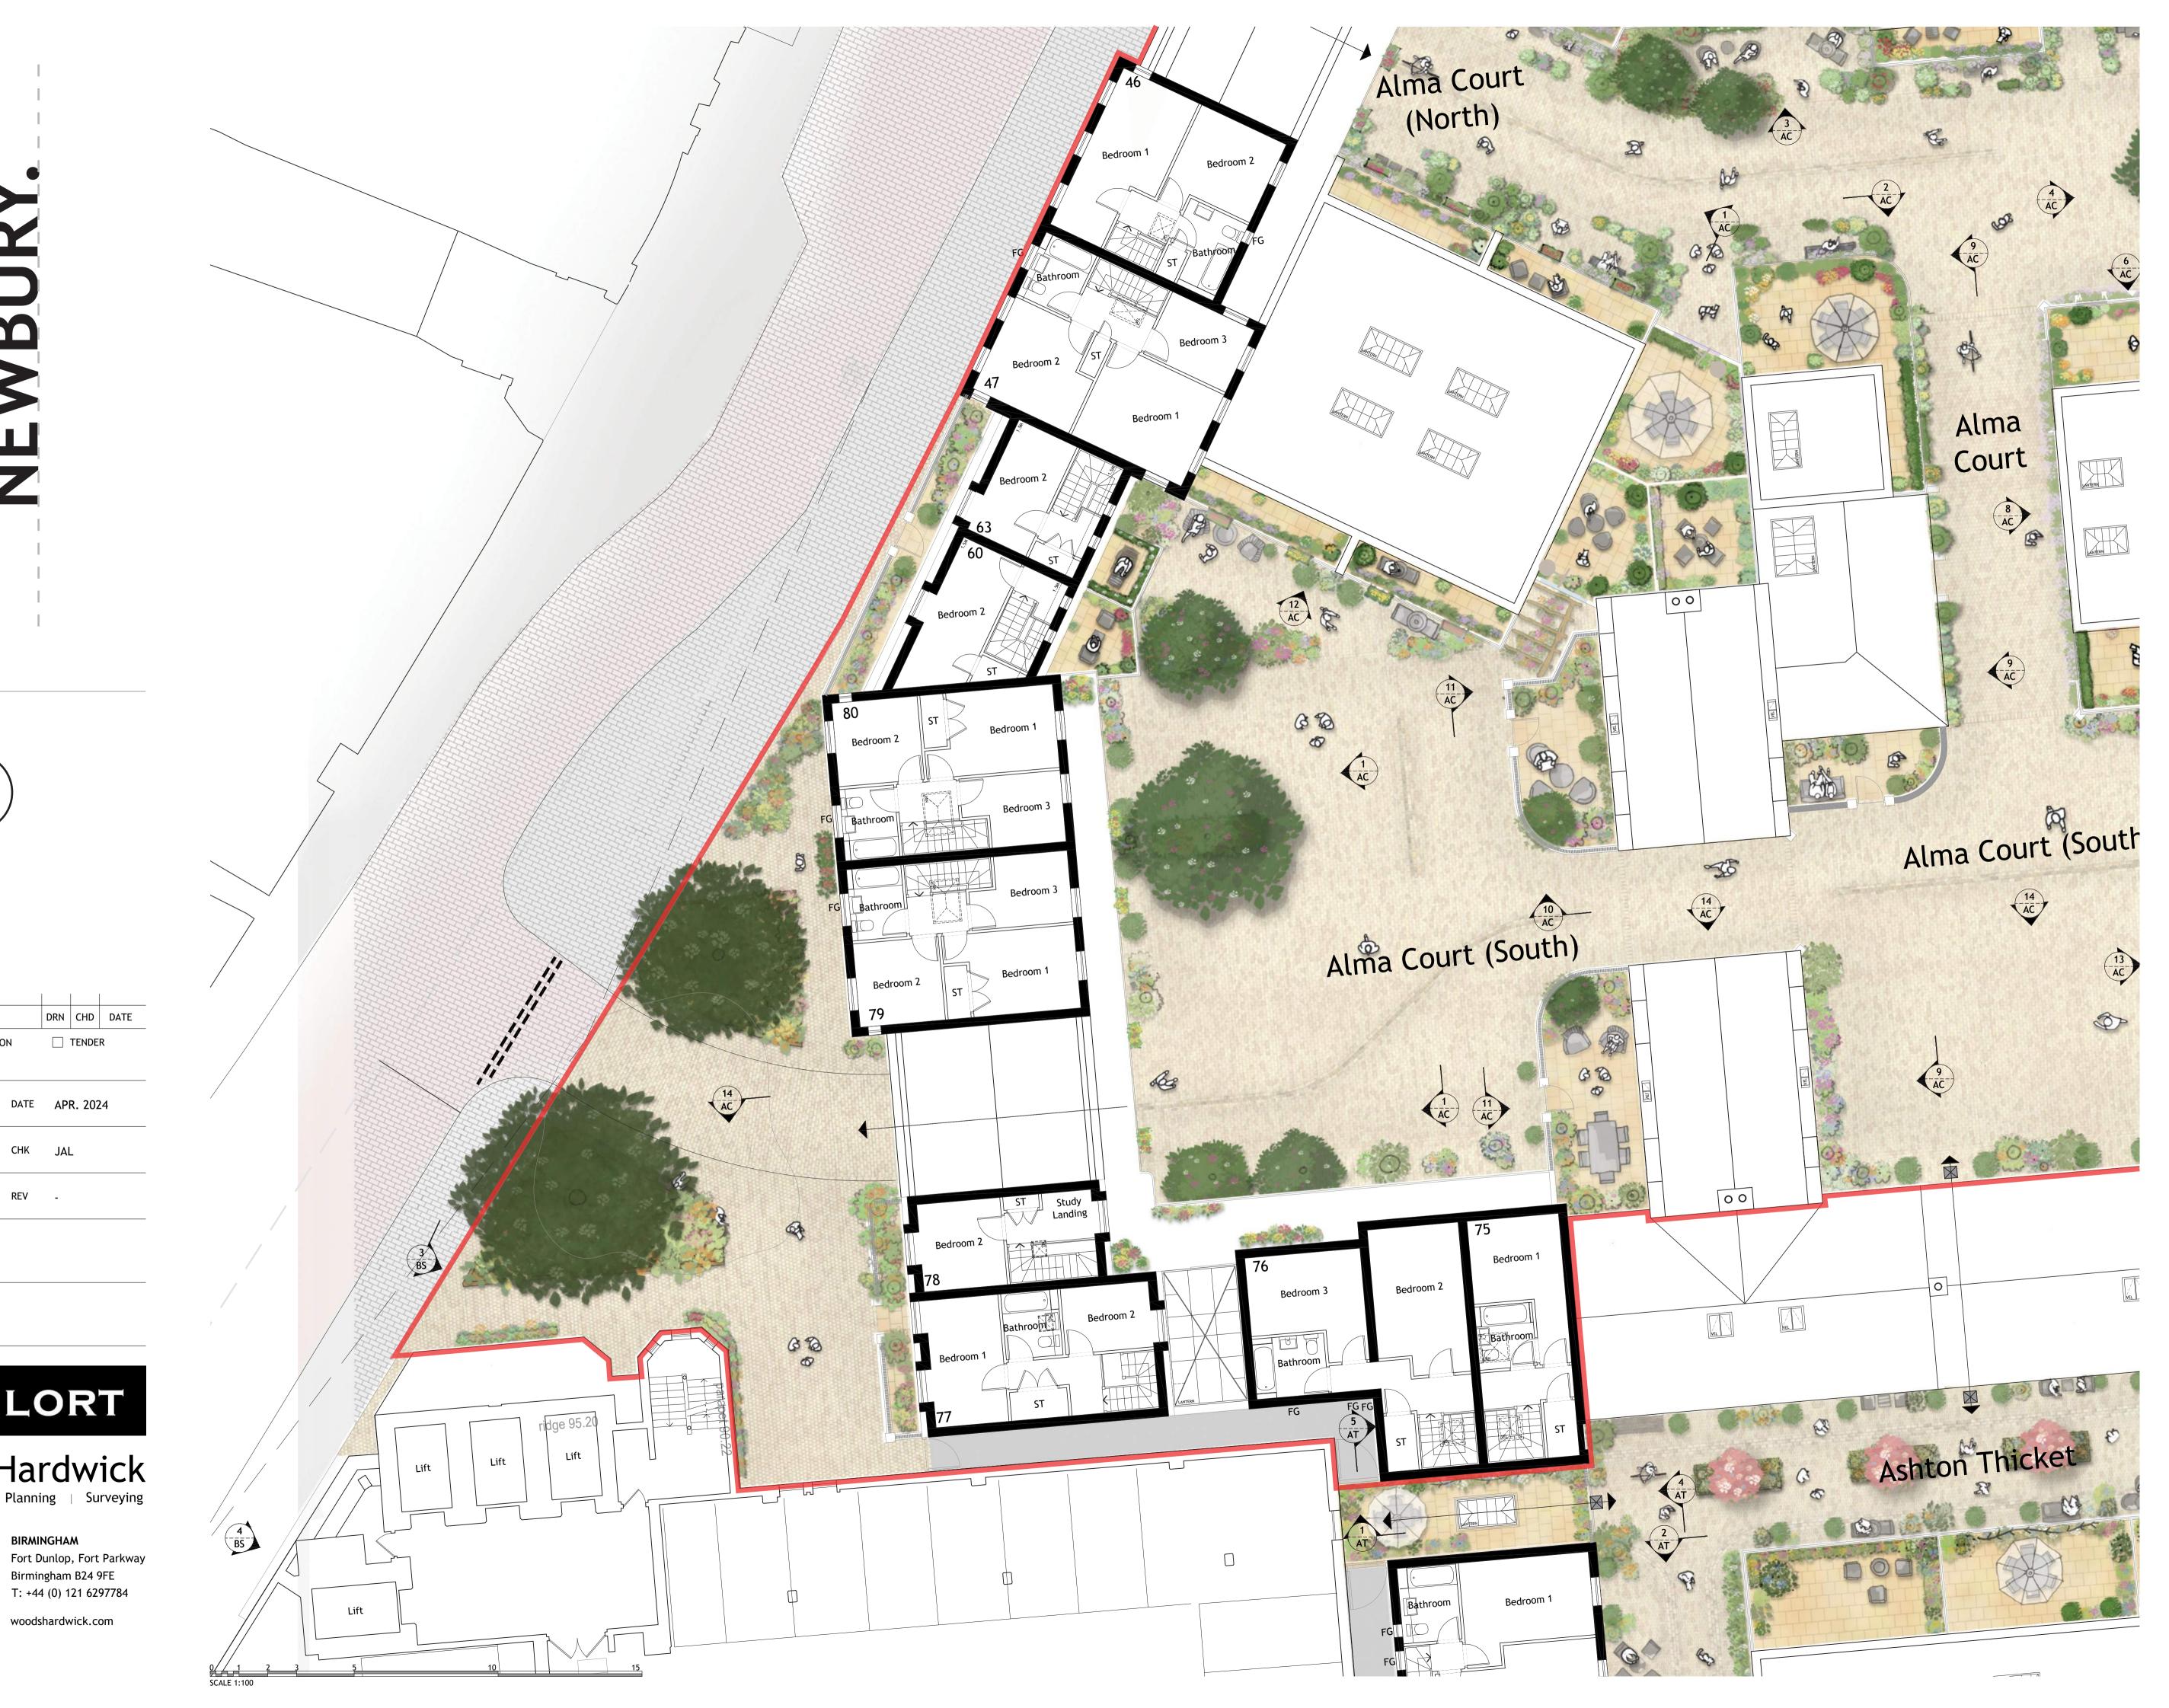

#### **Project North**

| REV DESCRIPT | ION               | DRN     | CHD  | DATE |        |    |
|--------------|-------------------|---------|------|------|--------|----|
| PRELIMINARY  |                   |         |      |      |        |    |
|              |                   | AS BUIL | Г    |      |        |    |
| SCALE        | 1:100 @ A         | 1       | DATE | API  | R. 202 | 24 |
| DRAWN        | TNM               |         | СНК  | JAL  | _      |    |
| DRAWING NO.  | 19401/360         | 1       | REV  | -    |        |    |
| TITLE        | Old Tow<br>Newbur |         |      |      |        |    |

DETAILS Ground Floor Plan, Alma Court & Ashton Thicket.