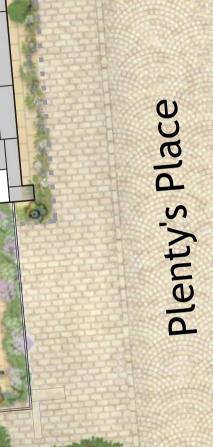

# OLD TOWN.

**Project North** 

Roof Lights Examples

|              | <u></u>    |         |     | <u> </u> |      |
|--------------|------------|---------|-----|----------|------|
| REV DESCRIPT | ON         |         | DRN | CHD      | DATE |
| PRELIMINA    | RY 🗌 INFC  | RMATION |     | TENDE    | R    |
|              | TION AS B  | UILT    |     |          |      |
| SCALE        | 1:100 @ A1 | DATE    | AP  | R. 202   | 24   |
| DRAWN        | TNM        | СНК     | JAI | -        |      |
| DRAWING NO.  | 19401/565  | REV     | -   |          |      |
| TITLE        | Old Town,  |         |     |          |      |
|              | Newbury.   |         |     |          |      |

DETAILS

Roof Plan, Iron Yard.