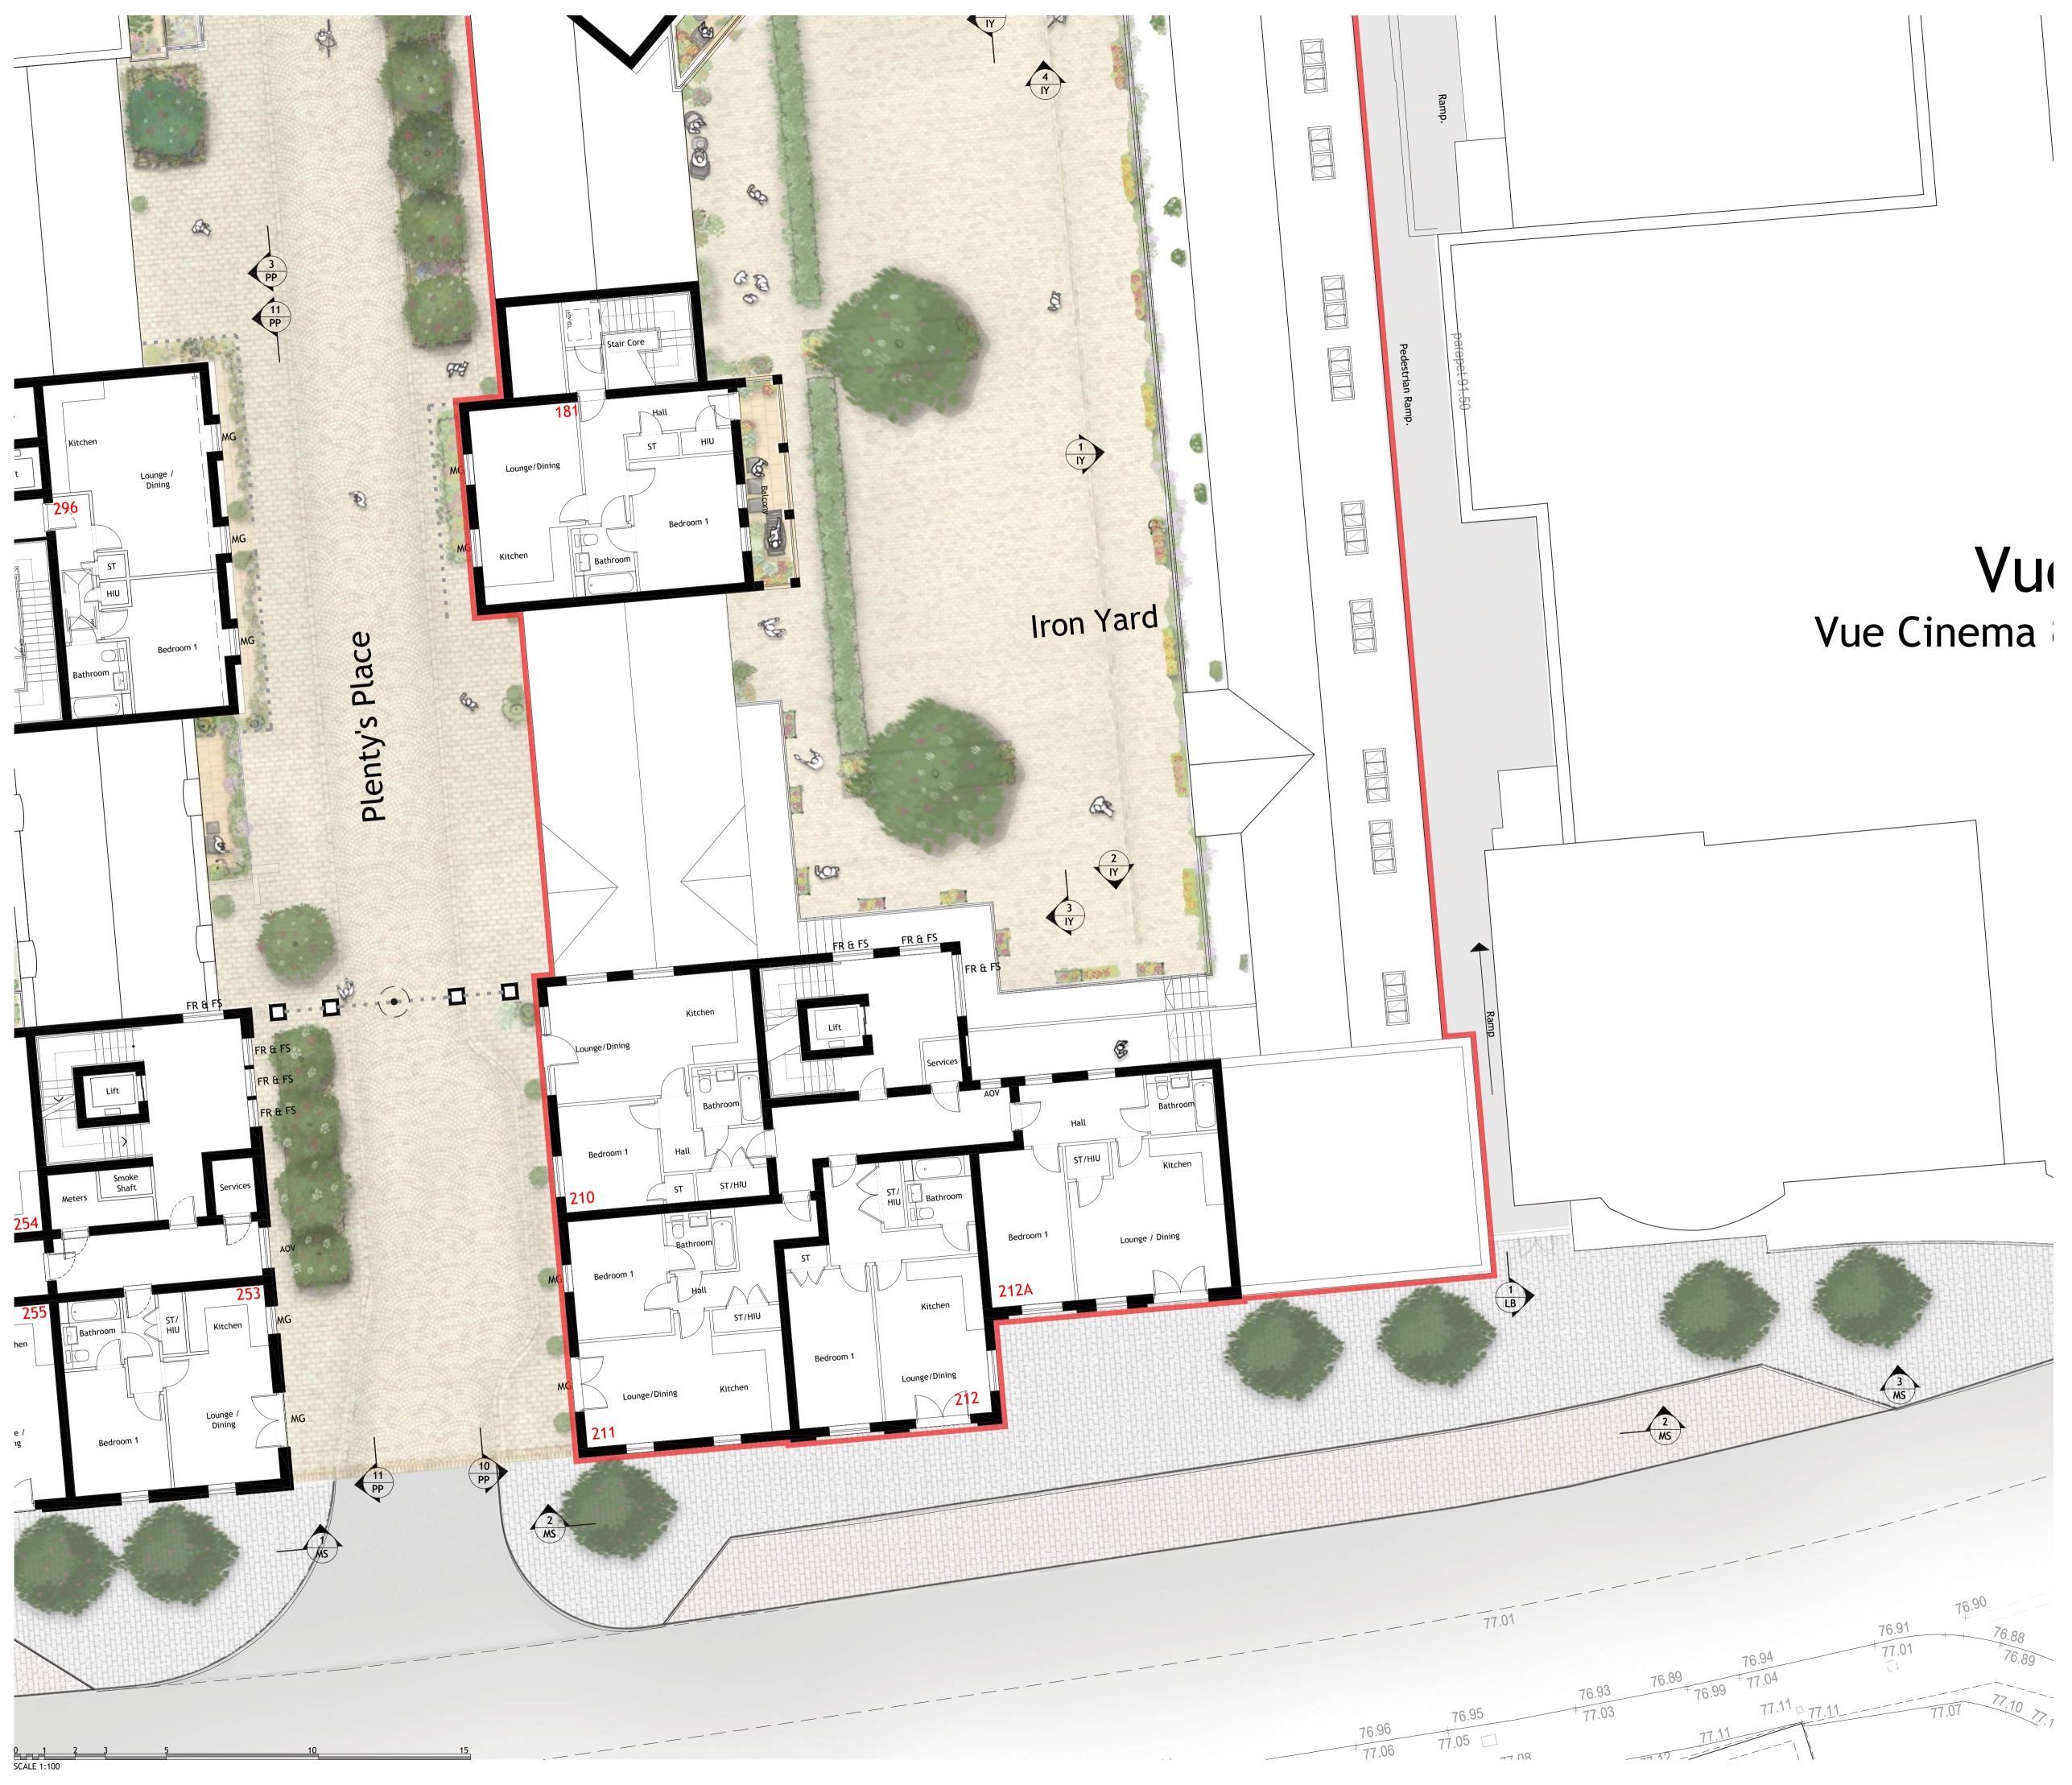

## OLD TOWN.

**Project North** 

|                 |         | CHK<br>REV | JAI<br>- | -      |      |
|-----------------|---------|------------|----------|--------|------|
|                 | M       | СНК        | JAI      | _      |      |
| SCALE 1:1       |         |            |          |        |      |
|                 | 00 @ A1 | DATE       | API      | R. 202 | 4    |
|                 | AS BUIL | Т          |          |        |      |
| PRELIMINARY     |         | ATION      | TENDER   |        |      |
| REV DESCRIPTION | TION    |            |          | CHD    | DATE |

DETAILS Fifth Floor Plan, Iron Yard.