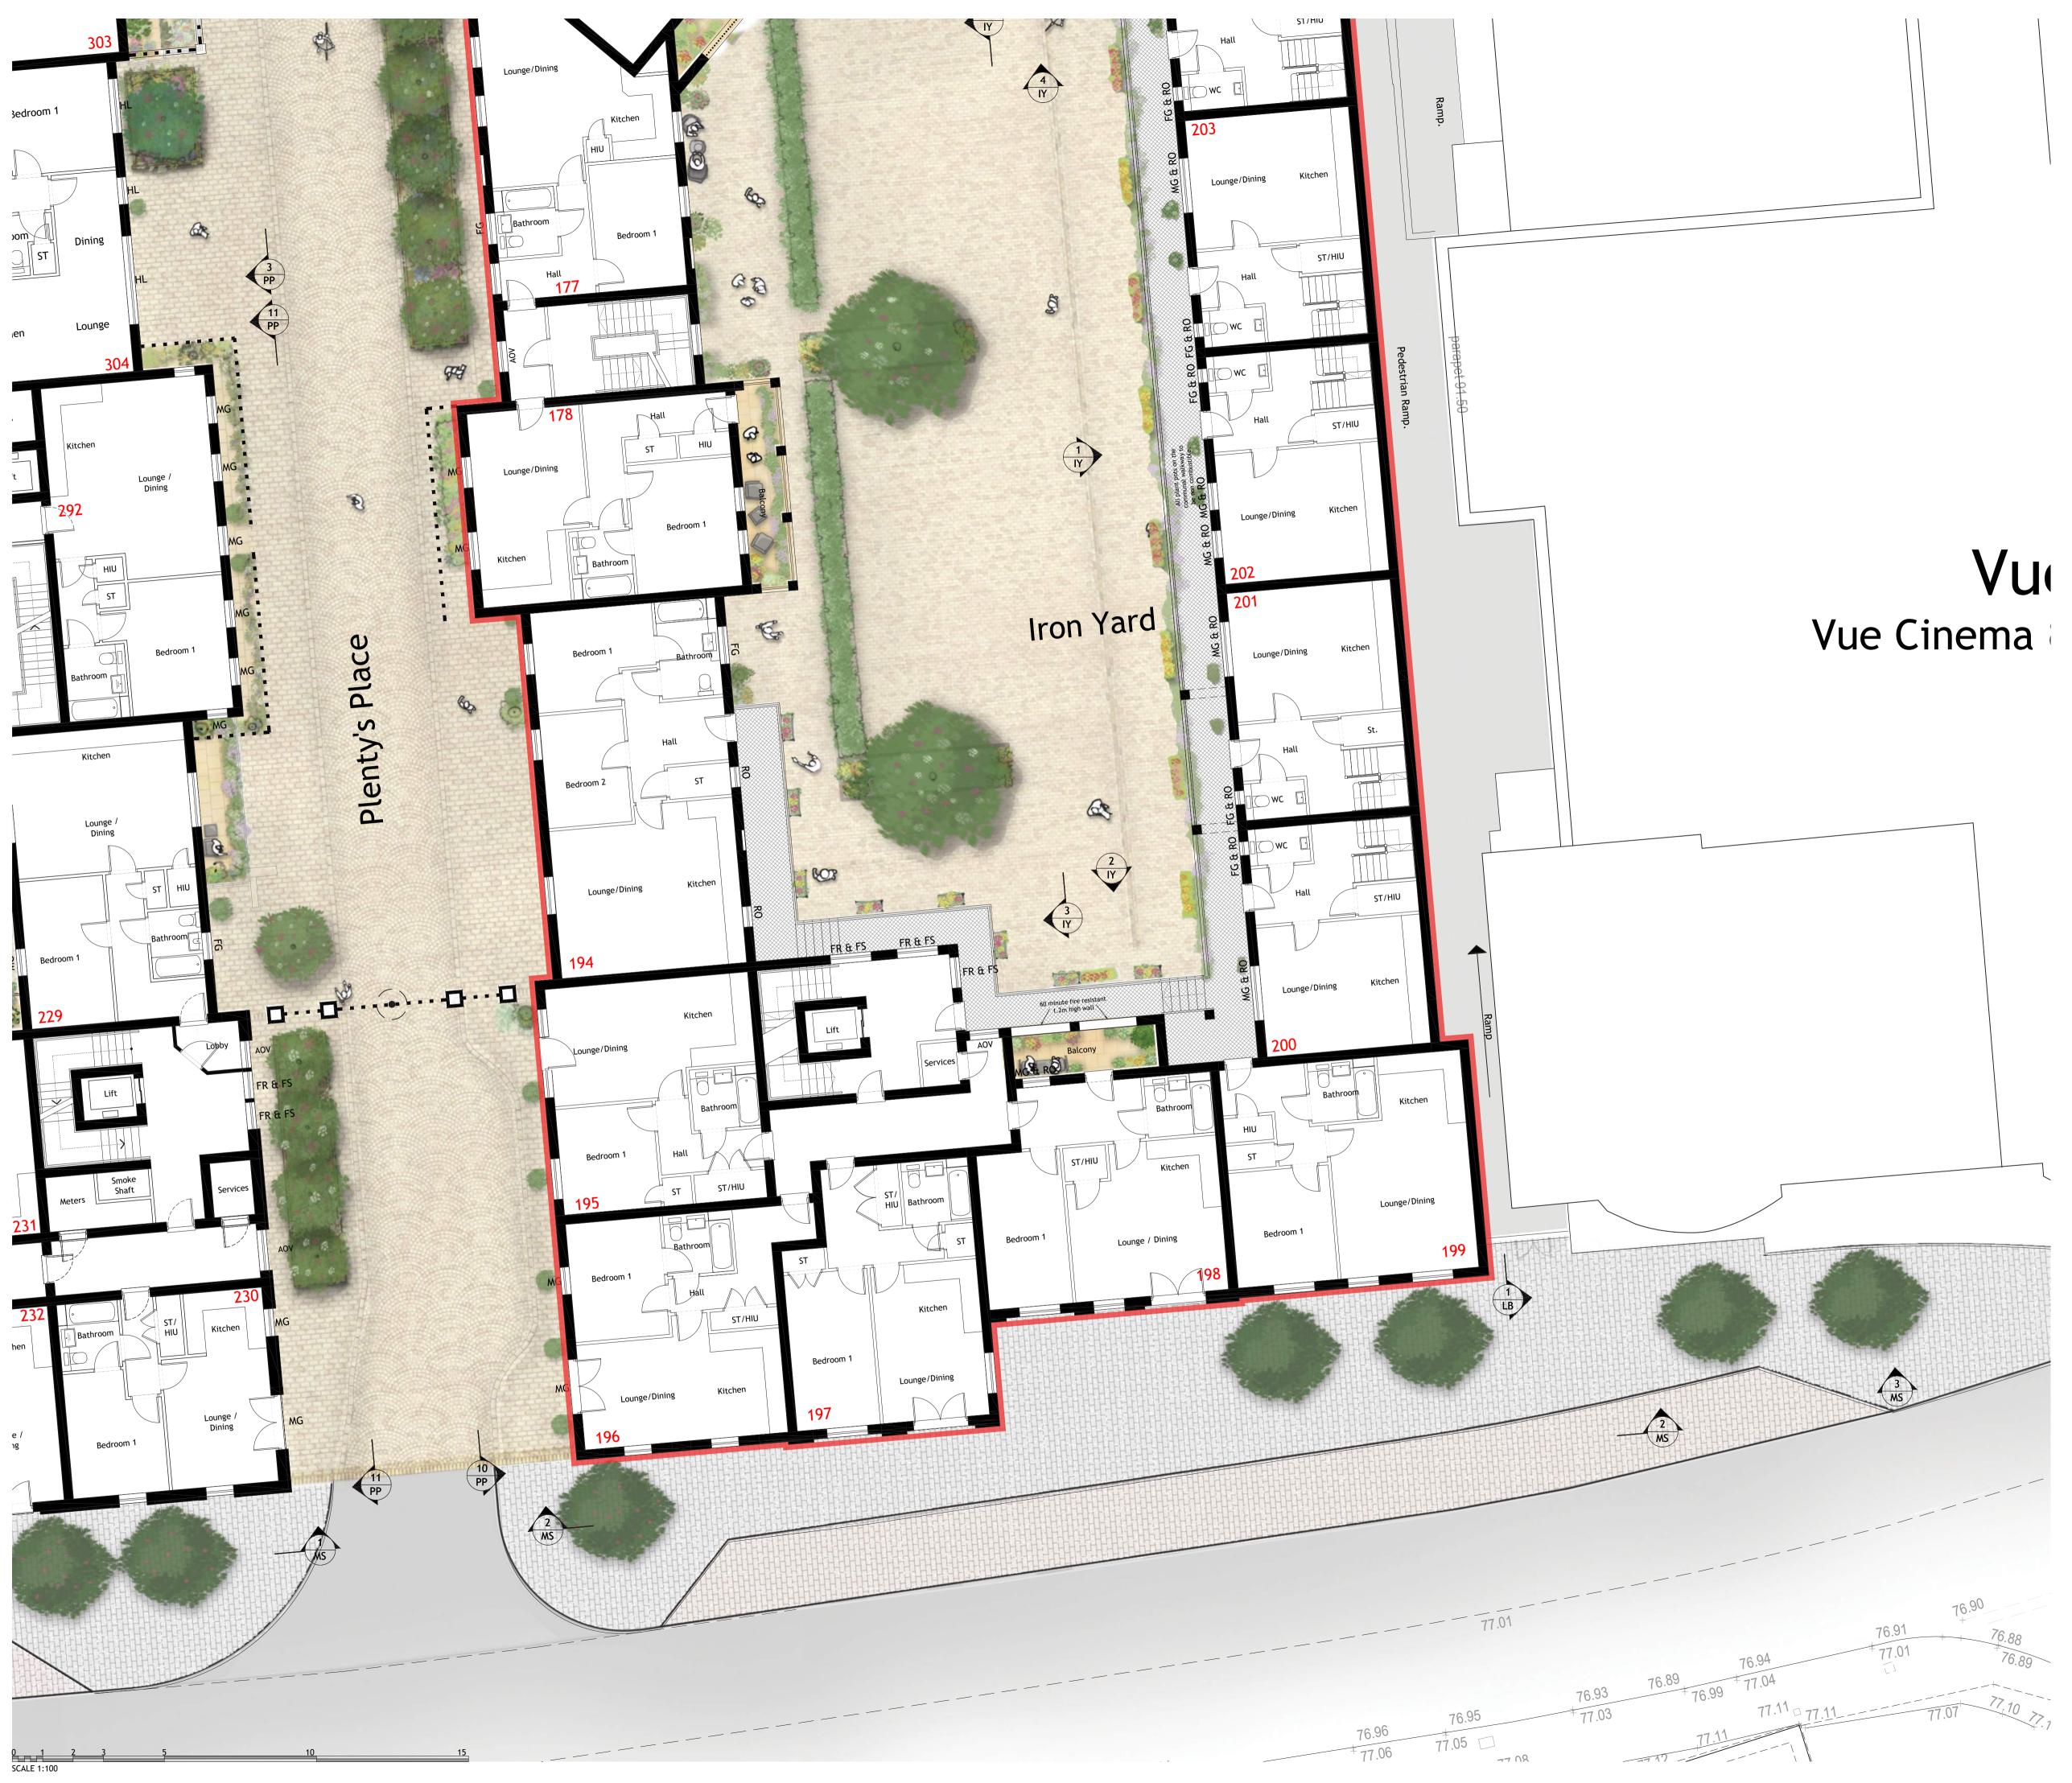

-----|--------|------|
| PRELIMINA    | RY               |    | IFORMATIC | N    |     | TENDE  | R    |
|              | TION             |    | S BUILT   |      |     |        |      |
| SCALE        | 1:100 @ 4        | 41 |           | DATE | AP  | R. 202 | 24   |
| DRAWN        | TNM              |    |           | СНК  | JAI | _      |      |
| DRAWING NO.  | 19401/55         | 9  |           | REV  | -   |        |      |
| TITLE        | Old Tov<br>Newbu | -  |           |      |     |        |      |

DETAILS

First Floor Plan, Iron Yard.



### Woods Hardwick Architecture | Engineering | Planning | Surveying

**BEDFORD : HEAD OFFICE** 15-17 Goldington Road Bedford MK40 3NH T: +44 (0) 1234 268862

BIRMINGHAM Fort Dunlop, Fort Parkway Birmingham B24 9FE T: +44 (0) 121 6297784









Project North



| DRAWING NO. 19401/560 REV -<br>TITLE Old Town,<br>Newbury.<br>DETAILS Second Floor Plan,                                                                     | CONSTRUCTION AS BUILT   SCALE 1:100 @ A1   DRAWN TNM   CHK JAL   DRAWING NO. 19401/560   REV -   TITLE Old Town,<br>Newbury.   DETAILS Second Floor Plan,<br>Iron Yard.          | REV DESCRIPT | ION              |        | DRN | CHD    | DATE |
|--------------------------------------------------------------------------------------------------------------------------------------------------------------|----------------------------------------------------------------------------------------------------------------------------------------------------------------------------------|--------------|------------------|-