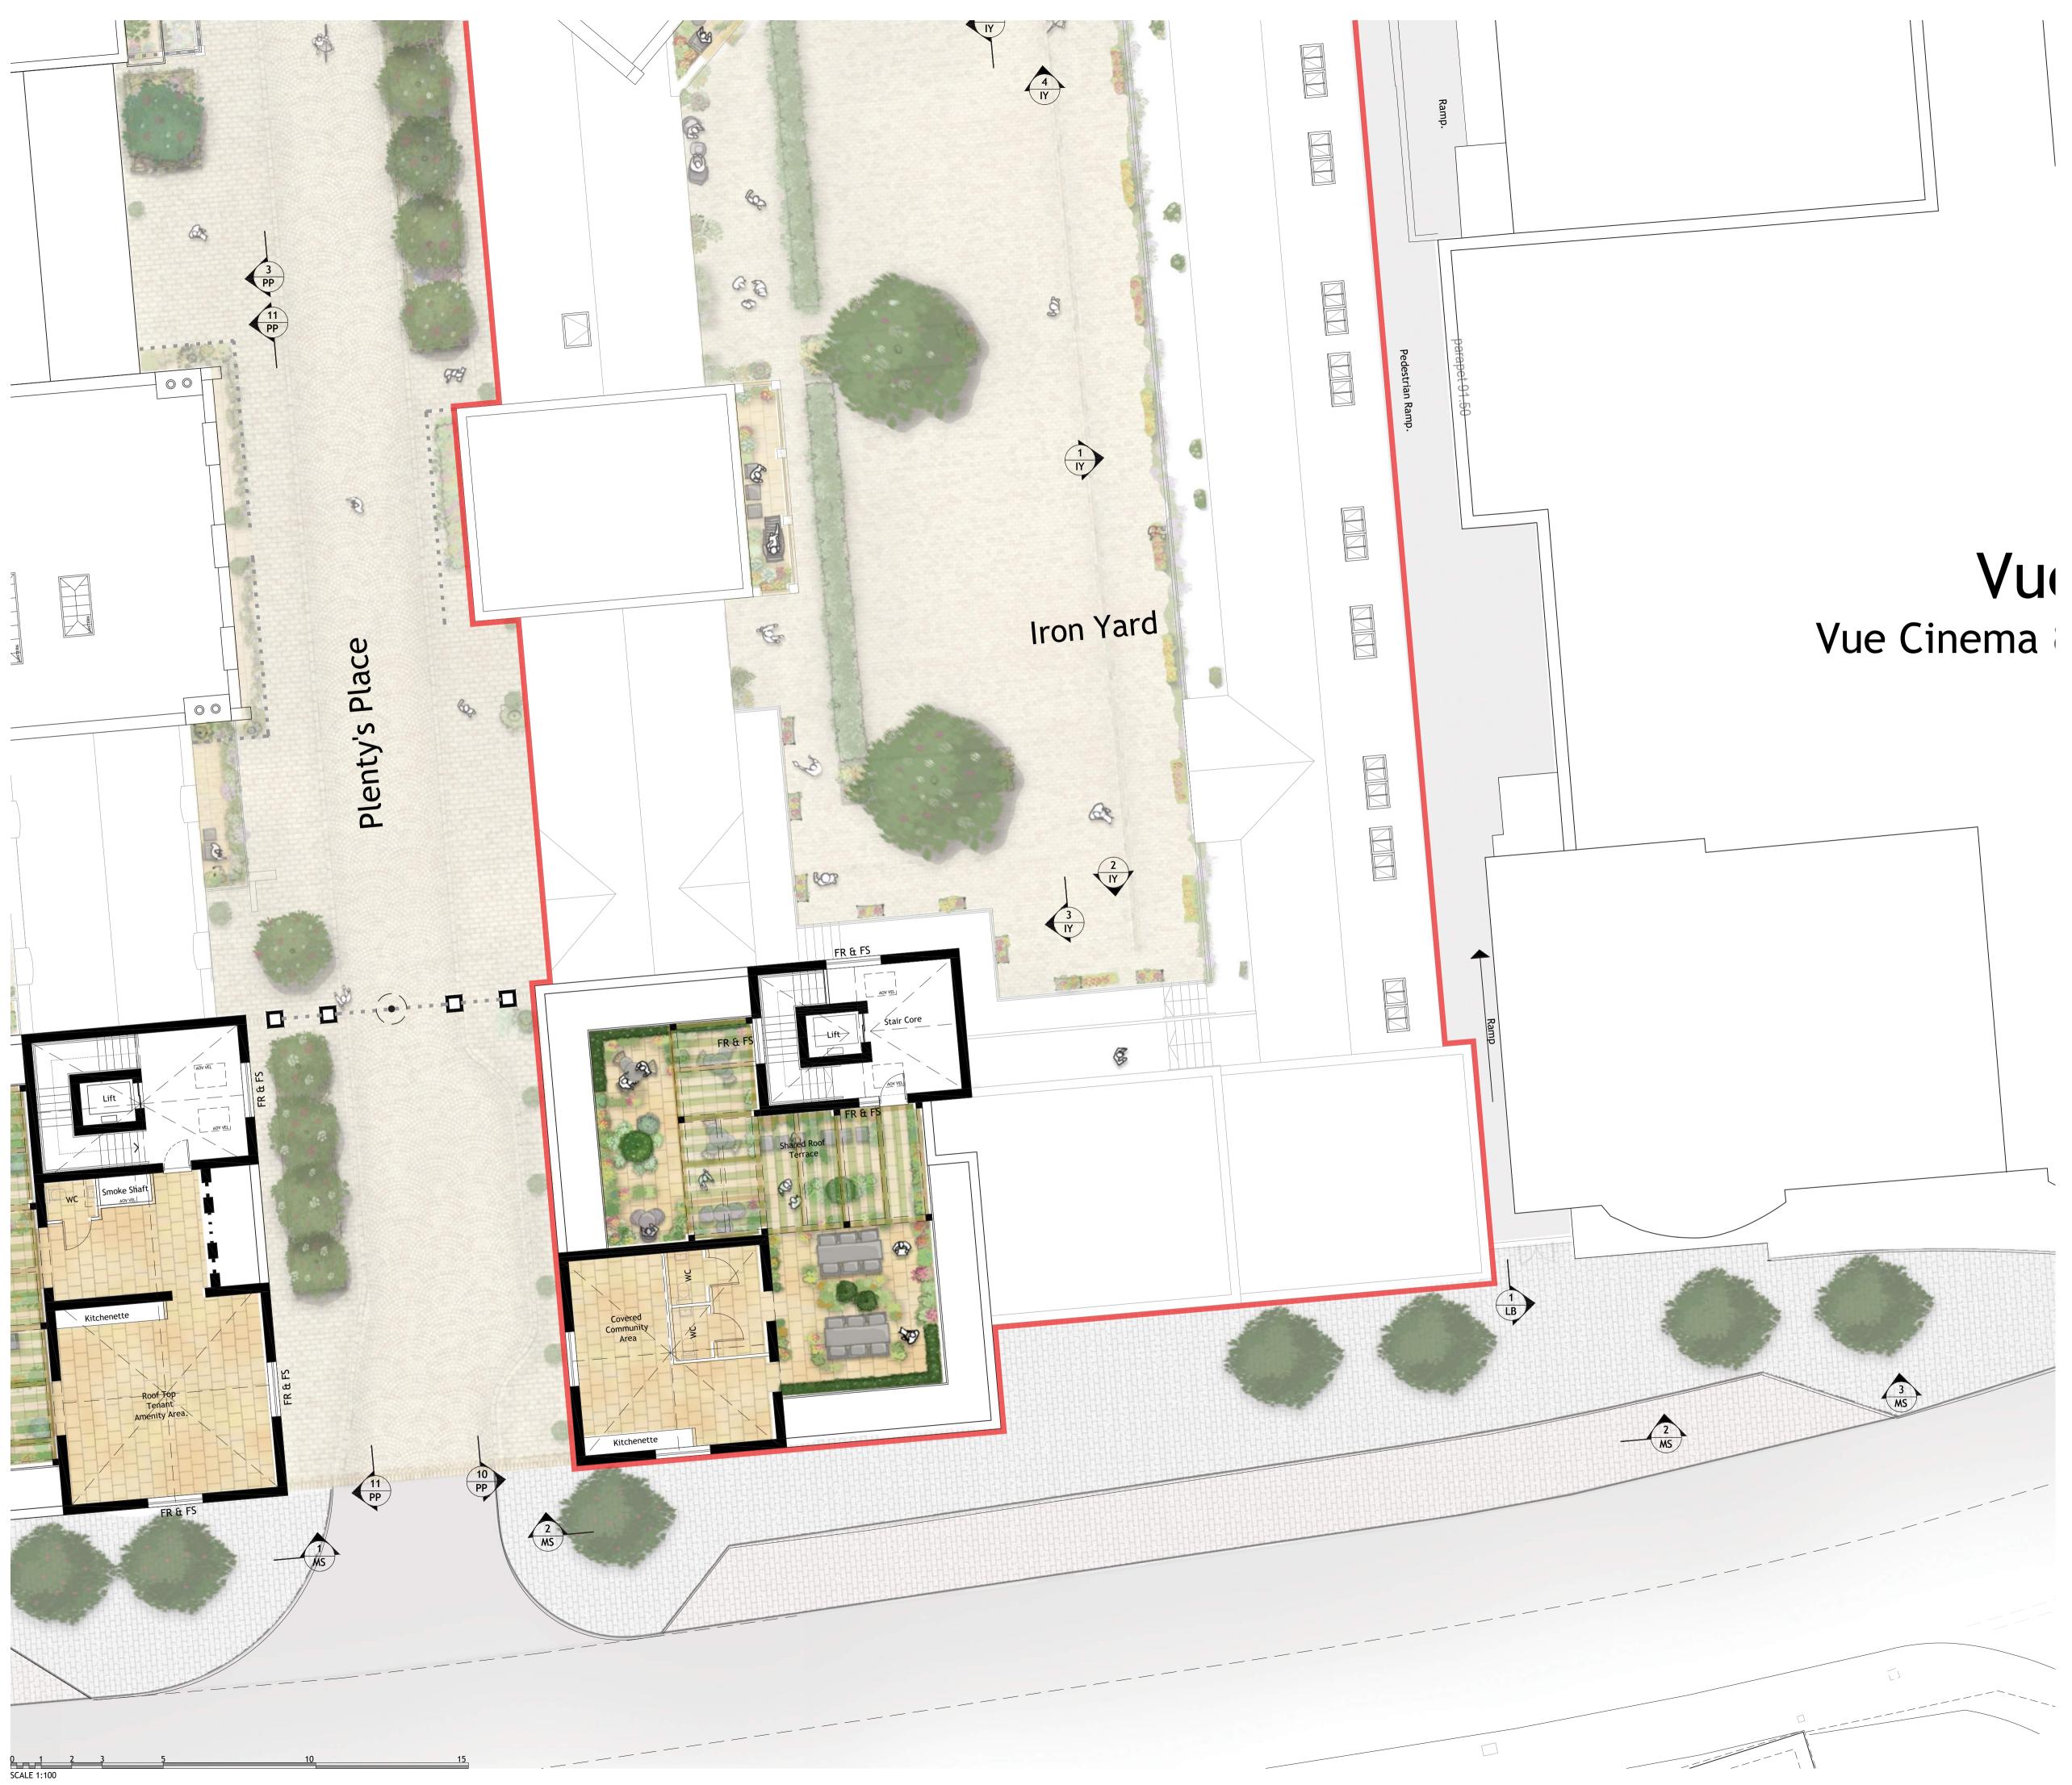

### 22 Ø С Л П Л

**Project North** 

| REV DESCRIPT | ION              |    |           |      | DRN | CHD    | DATE |
|--------------|------------------|----|-----------|------|-----|--------|------|
| PRELIMINA    | RY               |    | IFORMATIC | N    |     | TENDE  | R    |
|              | TION             |    | S BUILT   |      |     |        |      |
| SCALE        | 1:100 @ 4        | 41 |           | DATE | AP  | R. 202 | 24   |
| DRAWN        | TNM              |    |           | СНК  | JAI | _      |      |
| DRAWING NO.  | 19401/55         | 9  |           | REV  | -   |        |      |
| TITLE        | Old Tov<br>Newbu | -  |           |      |     |        |      |

DETAILS

First Floor Plan, Iron Yard.