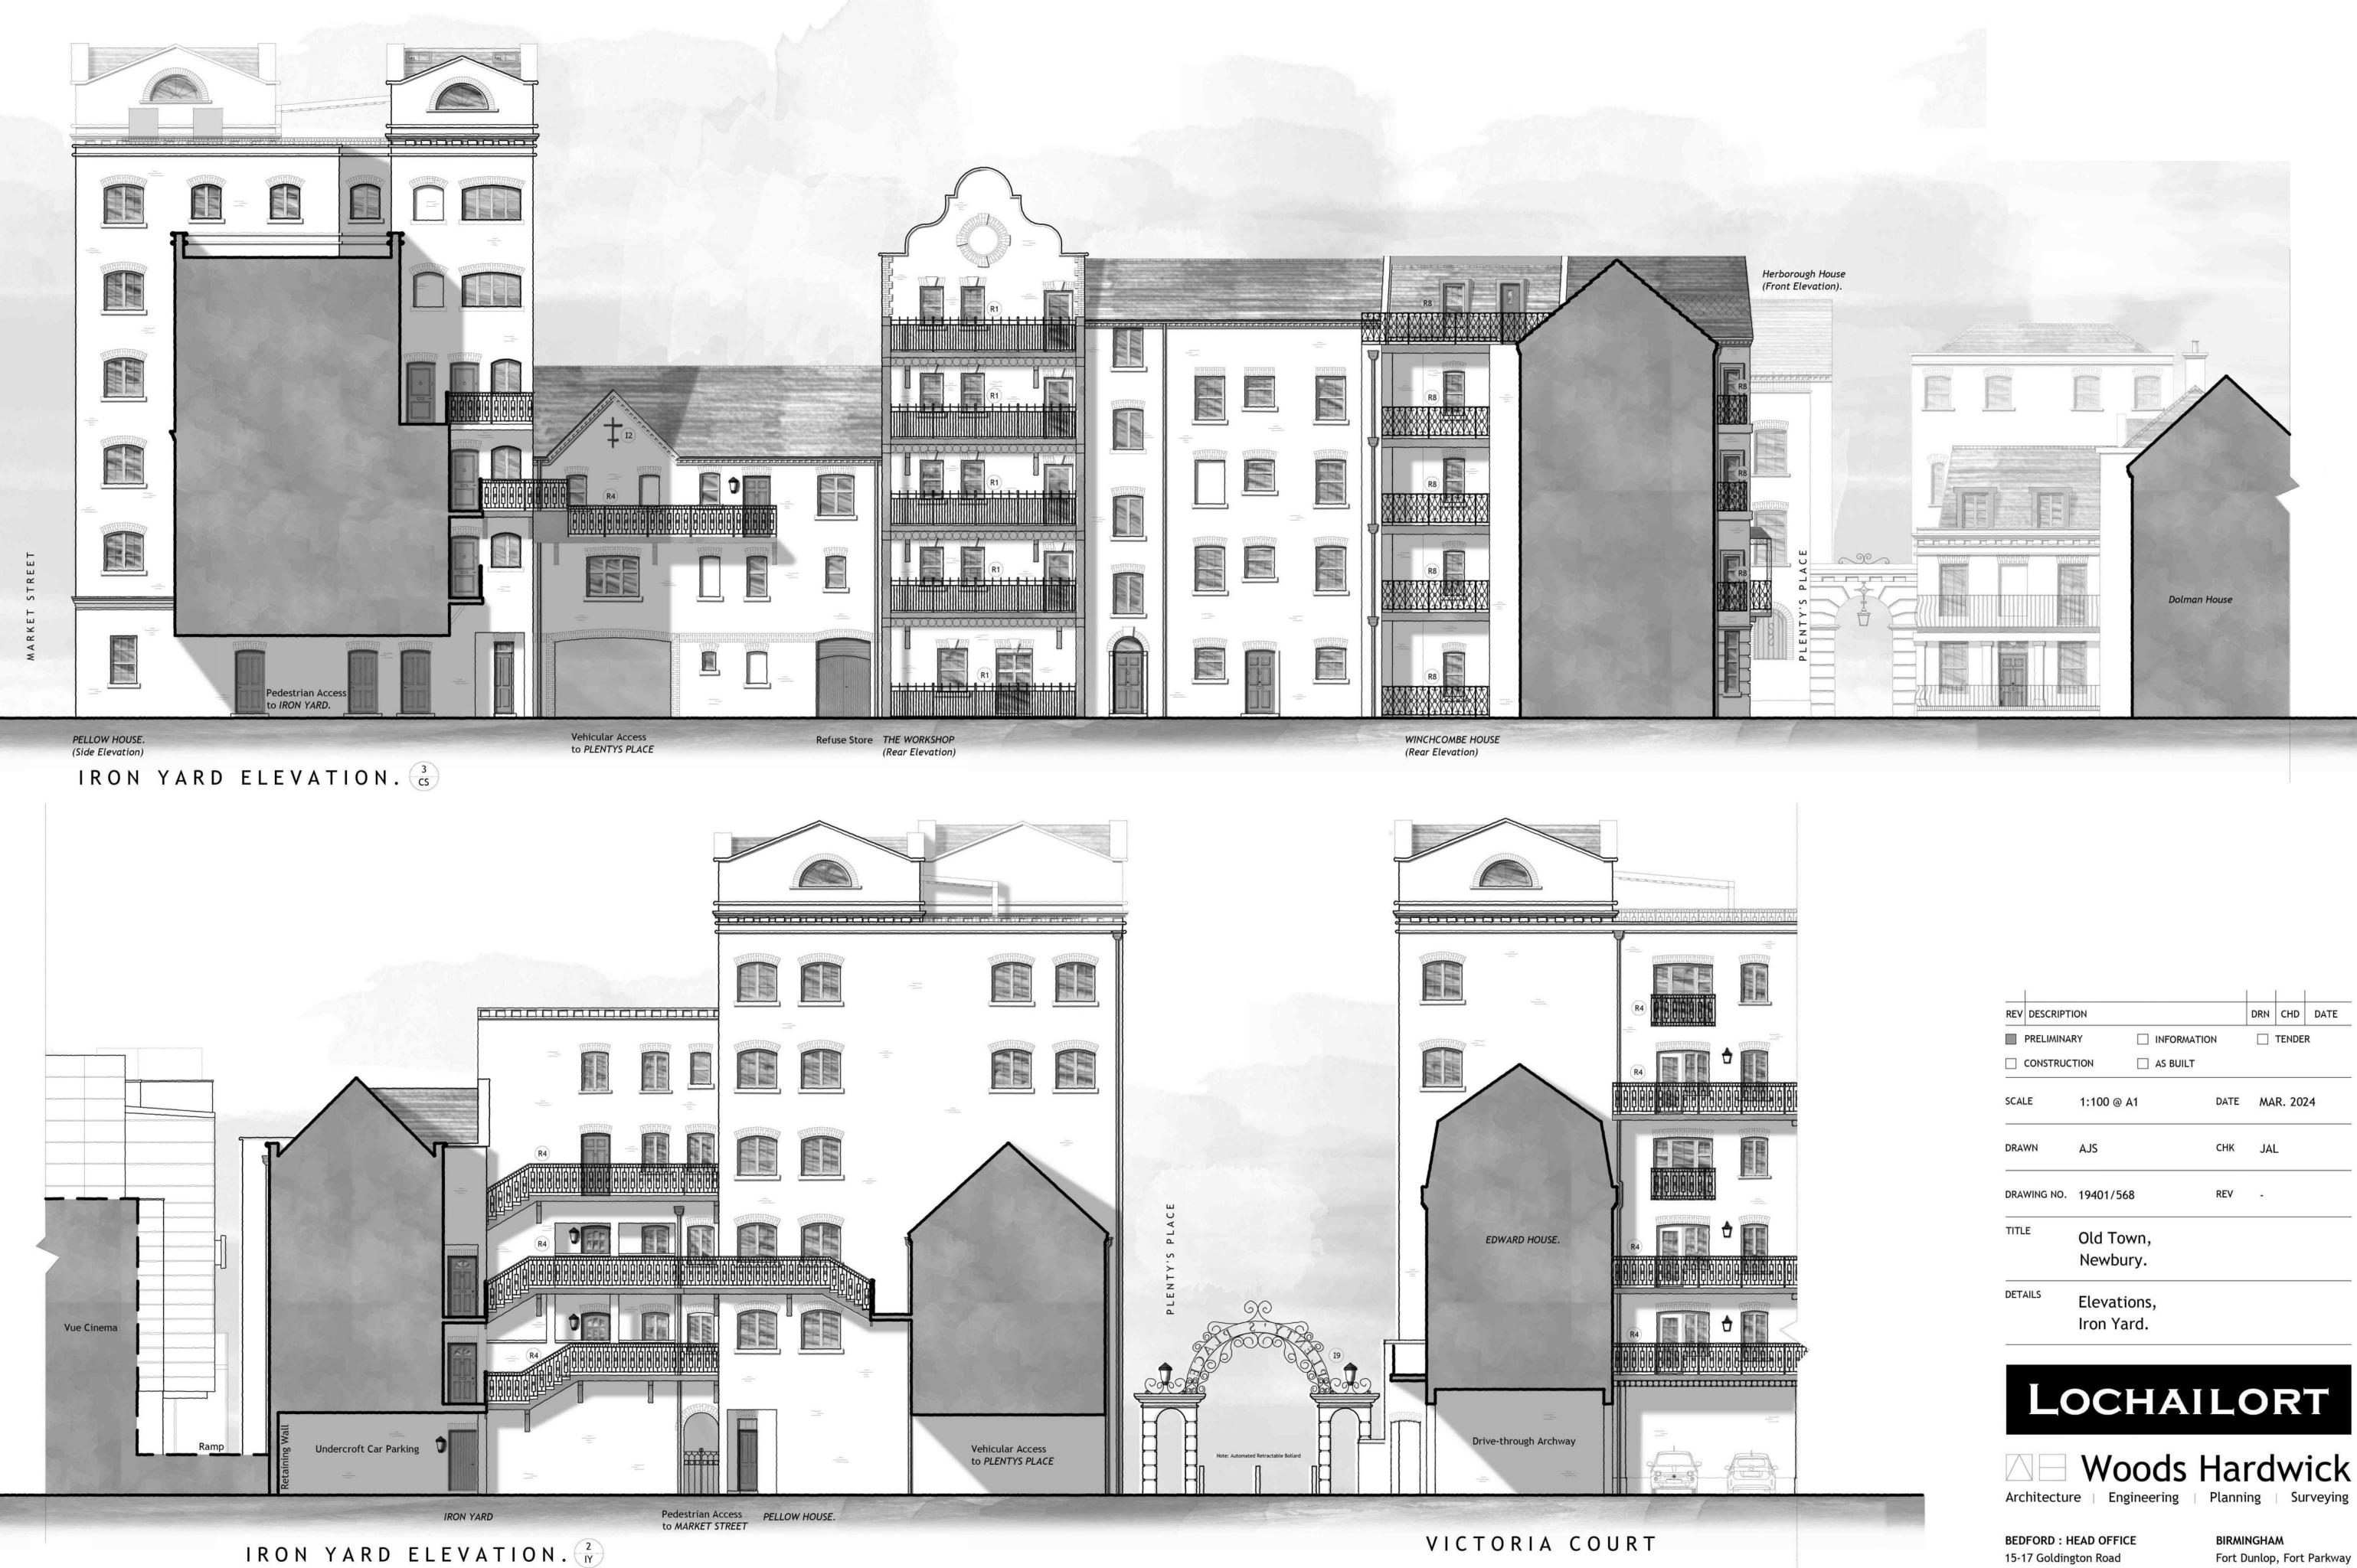

0 1 2 3 SCALE 1:100

| REV DESCRIP | TION              |                                 |      | DRN | CHD    | DATE |
|-------------|-------------------|---------------------------------|------|-----|--------|------|
| PRELIMIN    | ARY               |                                 | TION |     |        | 2    |
| CONSTRU     | CTION             | AS BUILT                        |      |     |        |      |
| SCALE       | 1:100 @           | A1                              | DATE | MA  | R. 202 | 24   |
| DRAWN       | AJS               |                                 | СНК  | JAL | -      |      |
| DRAWING NO. | 19401/56          | 58                              | REV  | -   |        |      |
| TITLE       | Old To<br>Newbu   | 100 100 100 100 100 <b>1</b> 00 |      |     |        |      |
| DETAILS     | Elevat<br>Iron Ya |                                 |      |     |        |      |
|             |                   |                                 |      |     |        |      |