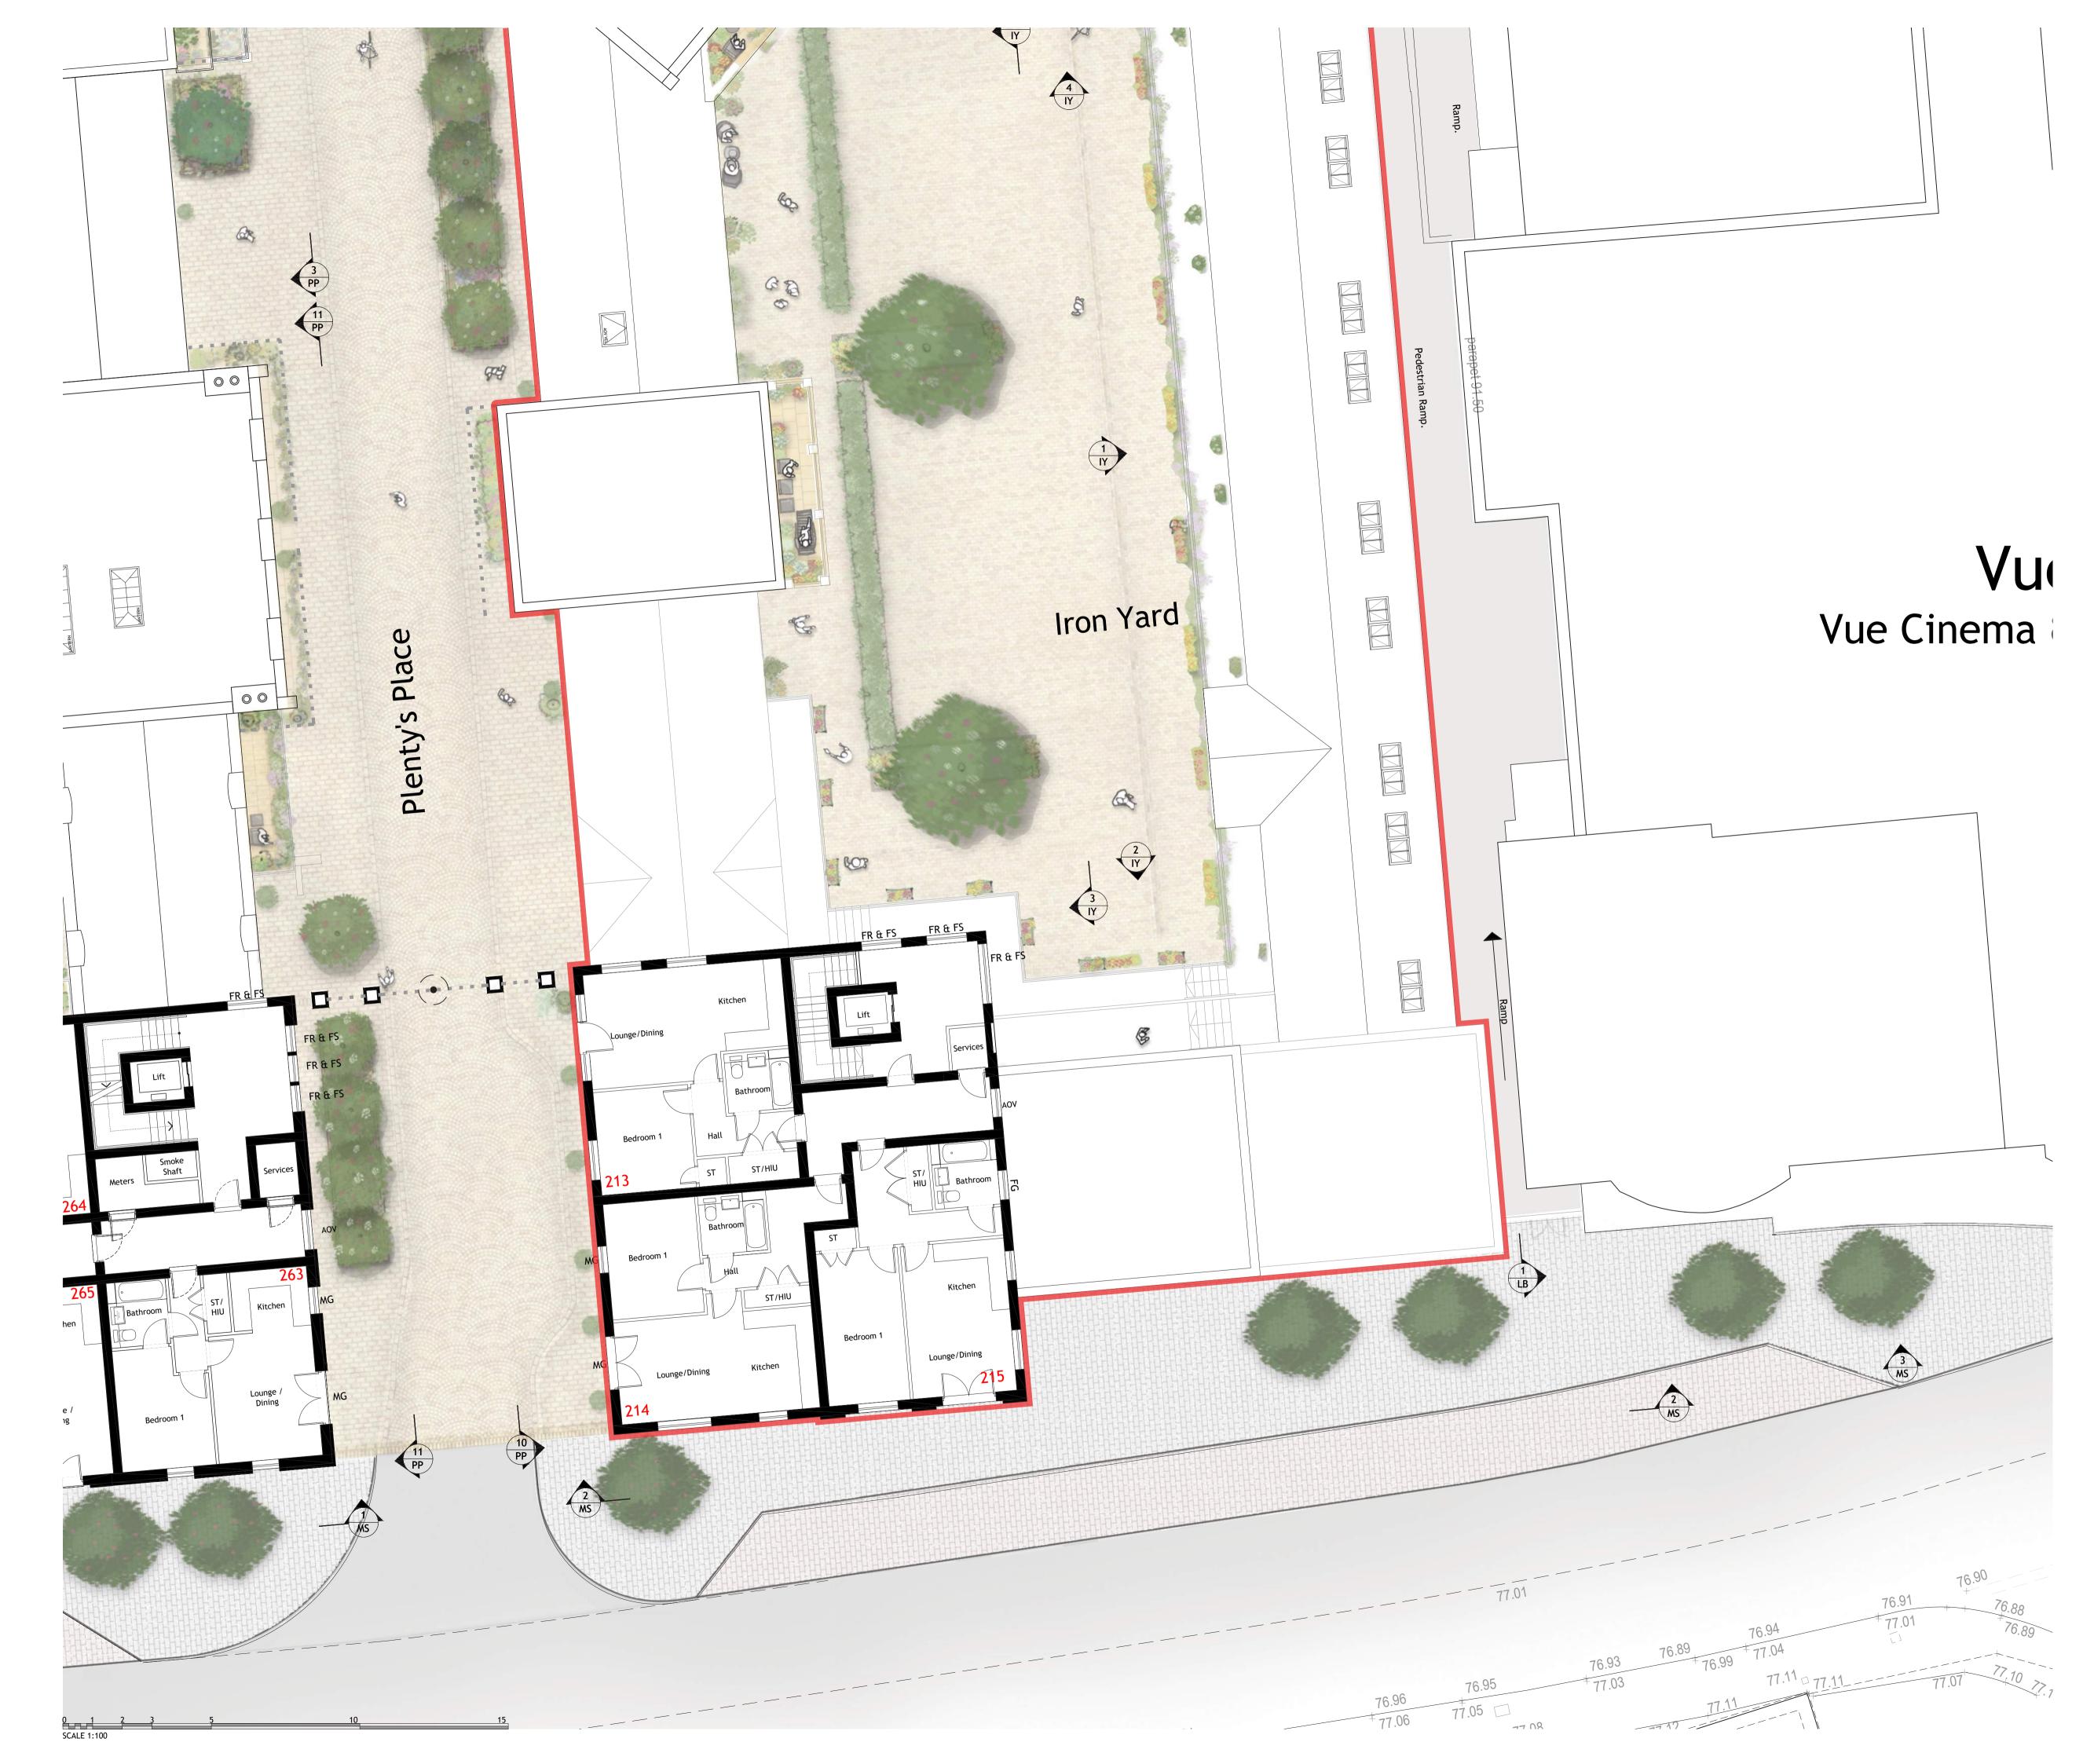

## OLD TOWN.

**Project North** 

|                 |         | CHK<br>REV | JAI<br>- | -      |      |
|-----------------|---------|------------|----------|--------|------|
|                 | M       | СНК        | JAI      | _      |      |
| SCALE 1:1       |         |            |          |        |      |
|                 | 00 @ A1 | DATE       | API      | R. 202 | 4    |
|                 | AS BUIL | Т          |          |        |      |
| PRELIMINARY     |         | ATION      | TENDER   |        |      |
| REV DESCRIPTION | TION    |            |          | CHD    | DATE |

DETAILS Fifth Floor Plan, Iron Yard.