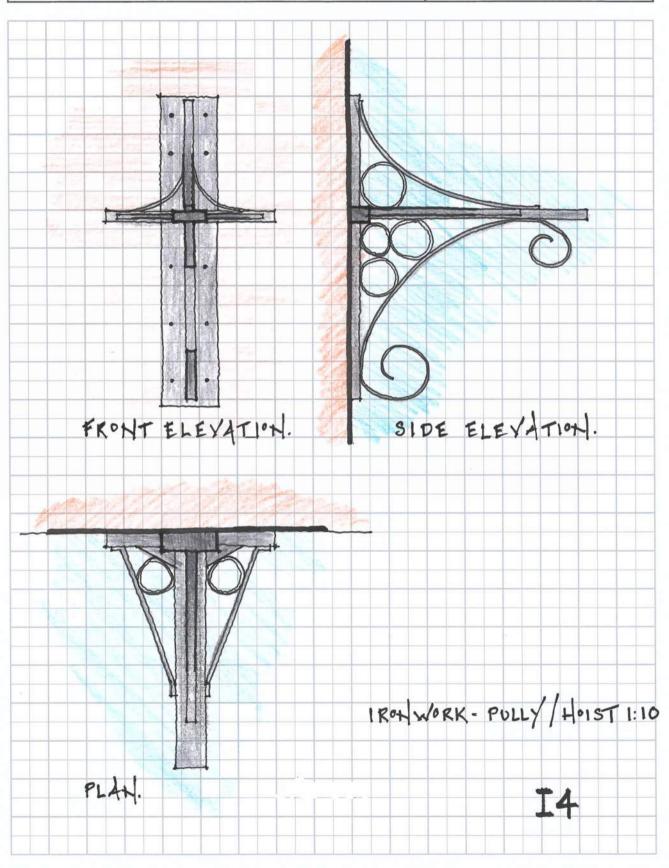

## **Ironwork Details**

| PROJECT     | PROJECT NO.: |  |
|-------------|--------------|--|
|             | DATE:        |  |
| DESCRIPTION | SHEET:       |  |
|             | ORIGINATOR:  |  |
|             | CHECKED:     |  |