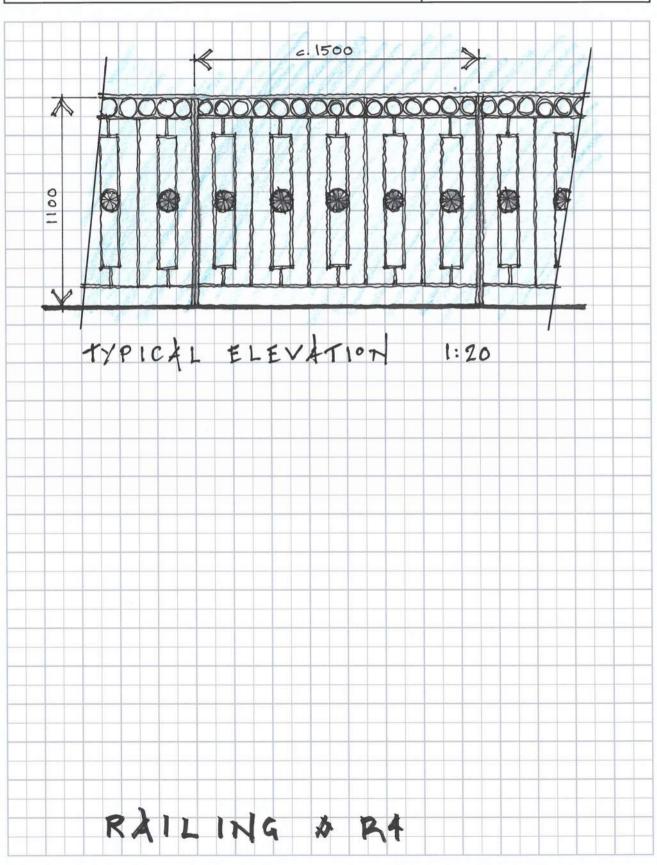

## **Railing Details**

| PROJECT     | PROJECT NO.: |
|-------------|--------------|
|             | DATE:        |
| DESCRIPTION | SHEET:       |
|             | ORIGINATOR:  |
|             | CHECKED:     |