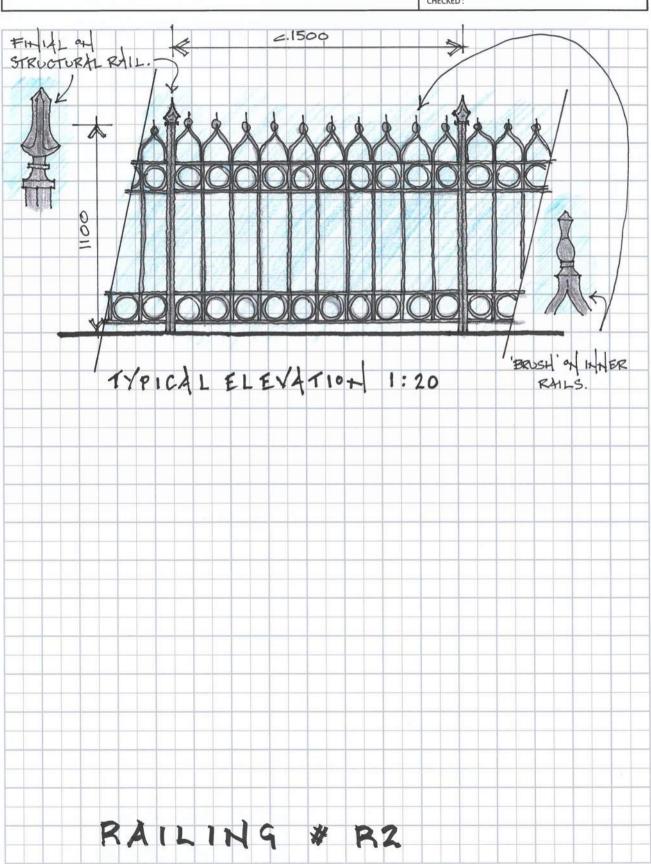

## **Railing Details**

| PROJECT     | PROJECT NO.: |
|-------------|--------------|
|             | DATE:        |
| DESCRIPTION | SHEET:       |
|             | ORIGINATOR:  |
|             | CHECKED:     |