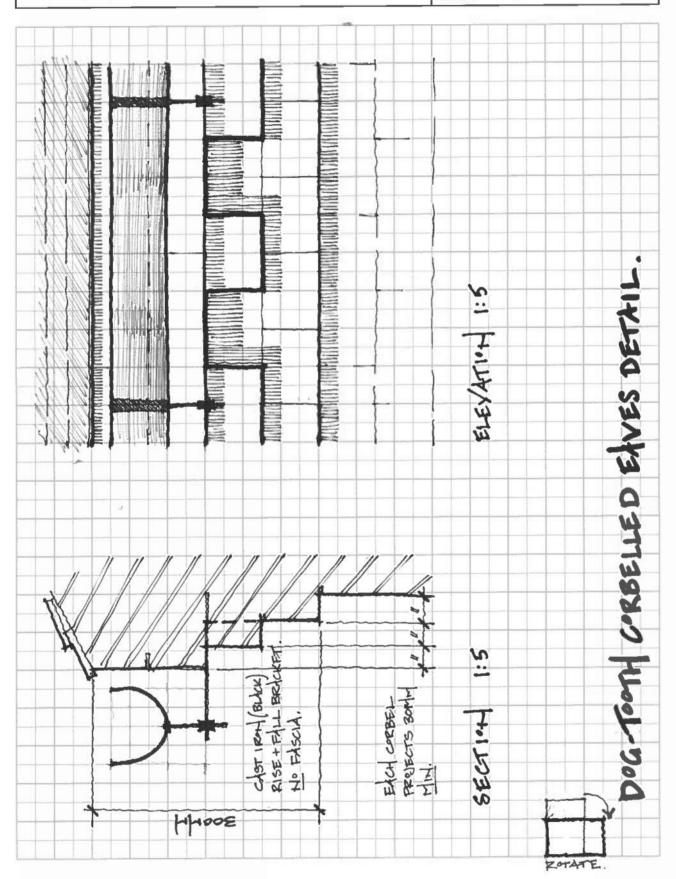

## **Details**

PROJECT
OLD TOWN: NEWBURY
DESCRIPTION
TYPICAL DOG-TOOTH
CORBELLED EAVES DETAIL.

PROJECT NO.: 19401
DATE: OCT. 2024
SHEET:
ORIGINATOR: JAL
CHECKED:

BEDFORD: HEAD OFFICE 15-17 Goldington Road Bedford MK40 3NH T: +44 (0) 1234 268862 BIRMINGHAM Fort Dunlop, Fort Parkway Birmingham B24 9FE T: \*44 (0) 121 6297784 ONLINE mail@woodshardwick.com woodshardwick.com Woods Hardwick
Architecture Engineering Planning Surveying