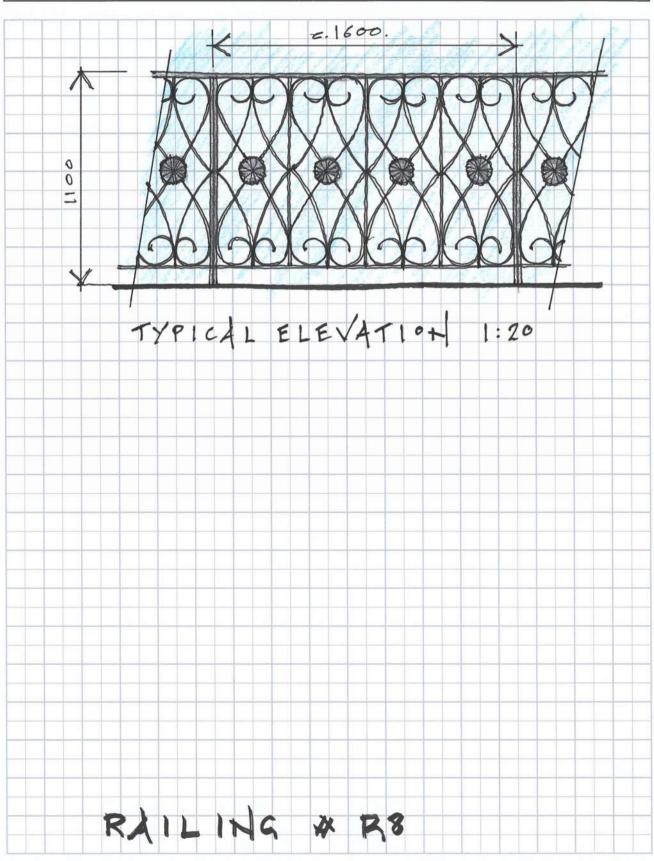

## **Railing Details**

| PROJECT     | PROJECT NO.: |
|-------------|--------------|
|             | DATE:        |
| DESCRIPTION | SHEET:       |
|             | ORIGINATOR:  |
|             | CHECKED:     |