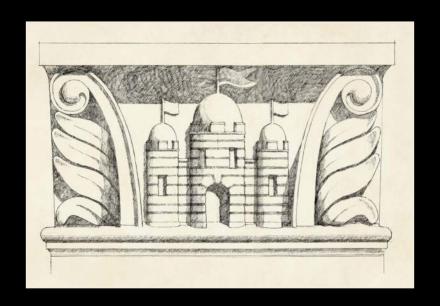

## **Details**

PROJECT
OLD TOWN: NEWBURY
DESCRIPTION
TYPICAL DOG-TOOTH
CORBELLED EAVES DETAIL.

PROJECT NO.: 19401
DATE: OCT. 2024
SHEET:
ORIGINATOR: JAL
CHECKED:

BEDFORD: HEAD OFFICE 15-17 Goldington Road Bedford MK40 3NH T: +44 (0) 1234 268862 BIRMINGHAM Fort Dunlop, Fort Parkway Birmingham B24 9FE T: \*44 (0) 121 6297784 ONLINE mail@woodshardwick.com woodshardwick.com Woods Hardwick
Architecture Engineering Planning Surveying