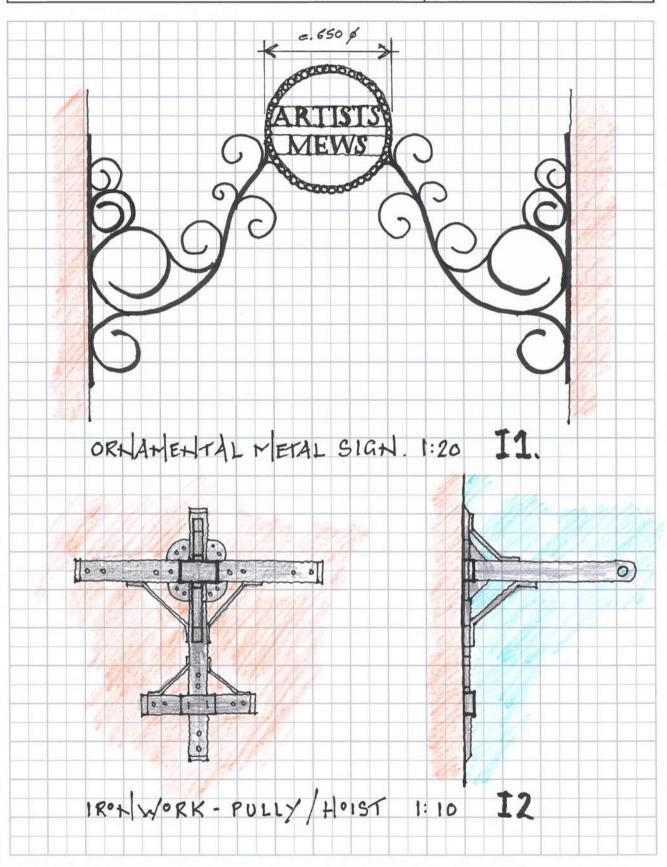

## **Ironwork Details**

| PROJECT     | PROJECT NO.: |  |
|-------------|--------------|--|
|             | DATE:        |  |
| DESCRIPTION | SHEET:       |  |
|             | ORIGINATOR:  |  |
|             | CHECKED:     |  |