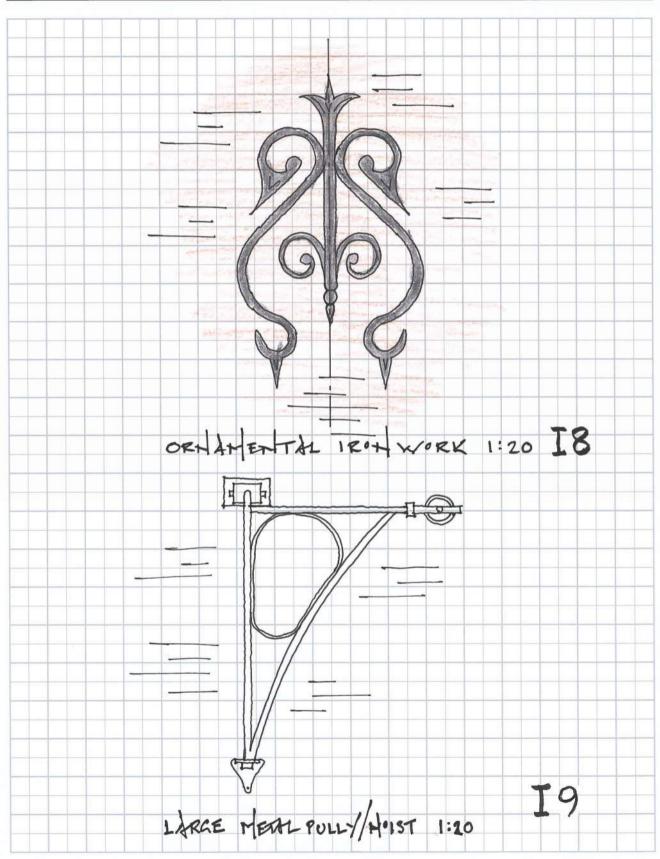

## **Ironwork Details**

| PROJECT     | PROJECT NO.: |  |
|-------------|--------------|--|
|             | DATE:        |  |
| DESCRIPTION | SHEET:       |  |
|             | ORIGINATOR:  |  |
|             | CHECKED:     |  |