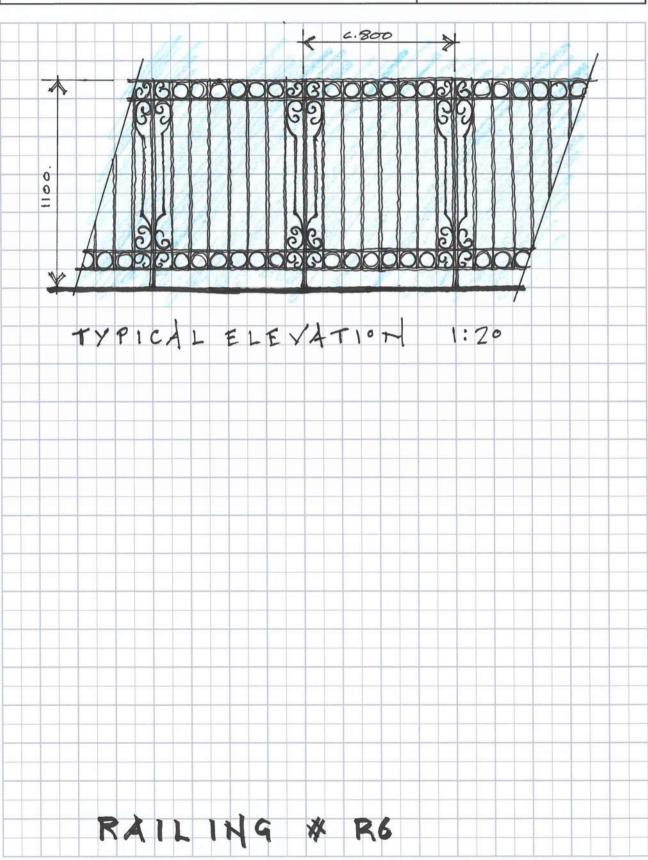

## **Railing Details**

| PROJECT     | PROJECT NO.: |
|-------------|--------------|
|             | DATE:        |
| DESCRIPTION | SHEET:       |
|             | ORIGINATOR:  |
|             | CHECKED:     |