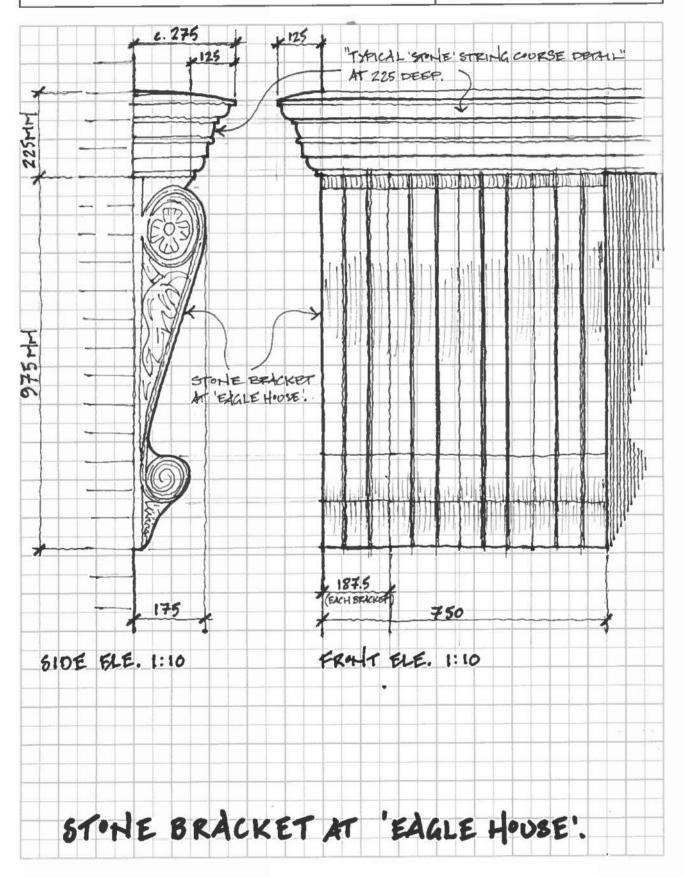

PROJECT OLD TOWN: HEWBURY

BY THE BRACKET AT EXGLE HOSE.

PROJECT NO.: 19401

DATE: OCT. 2624

SHEET:

ORIGINATOR: 04L

CHECKED:

8EDFORD: HEAD OFFICE 15-17 Goldington Road Bedford MK40 3NH T:+44 (0) 1234 268862 BIRMINGHAM Fort Dunlop, Fort Parkway Birmingham B24 9FE T: \*44 (0) 121 6297784 ONLINE mail@woodshardwick.com woodshardwick.com Woods Hardwick
Architecture Engineering Planning Surveying