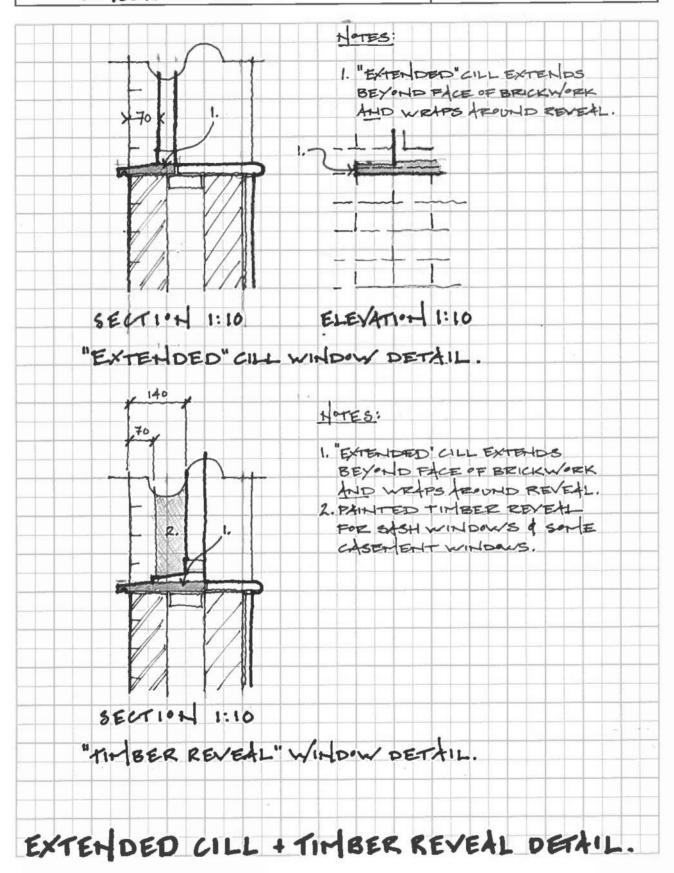

PROJECT
OLDTOWN: NEWBORY.

DATE: OCT. 2024

DESCRIPTION "EXTENDED" CILL WINDOW +

"TIMBER REVEAL" DETAIL.

CHECKED:

BEDFORD : HEAD OFFICE 15-17 Goldington Road Bedford MK40 3NH BIRMINGHAM
Fort Dunlop, Fort Parkway
Birmingham B24 9FE
T:+44 (0) 121 6297784