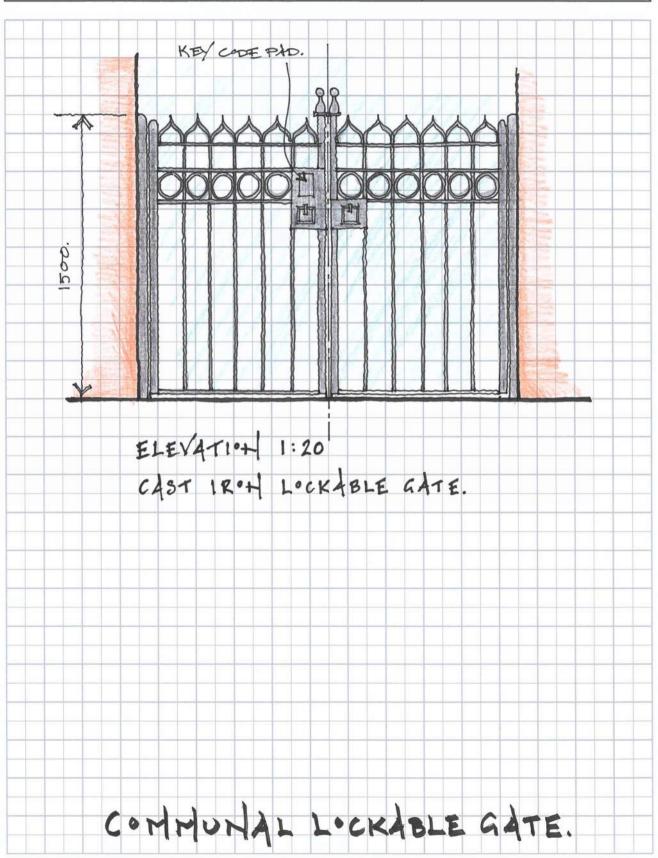

## **Ironwork Details**

| PROJECT     | PROJECT NO.: |  |
|-------------|--------------|--|
|             | DATE:        |  |
| DESCRIPTION | SHEET:       |  |
|             | ORIGINATOR:  |  |
|             | CHECKED:     |  |