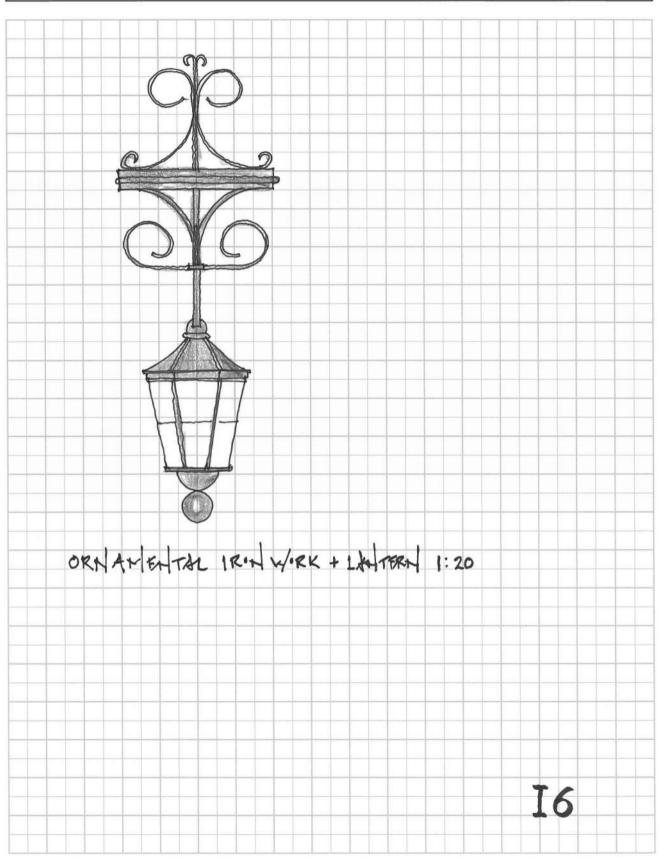

## **Ironwork Details**

| PROJECT     | PROJECT NO.: |  |
|-------------|--------------|--|
|             | DATE:        |  |
| DESCRIPTION | SHEET:       |  |
|             | ORIGINATOR:  |  |
|             | CHECKED:     |  |